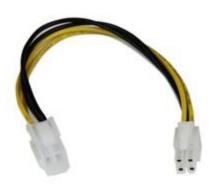

# 8in ATX12V 4 Pin P4 CPU Power Extension Cable - M/F

StarTech ID: ATXP4EXT

The ATXP4EXT 4 Pin P4 CPU Power Extension Cable Cable extends the reach of your ATX12V power supply CPU power connector by 8in, making it easier to make the necessary power connection without having to "stretch" the CPU power connector from the power supply.

## **Features**

4 Pin ATX Male to 4 pin ATX Female

#### **Technical Specifications**

Warranty Lifetime

Connector A 1 - ATX 12V P4 Power (4 pin; v 2.x) Male Connector B 1 - ATX 12V P4 Power (4 pin; v 2.x) Female

Cable Length 8 in [204 mm] Shipping (Package) Weight 0 lb [0 kg]