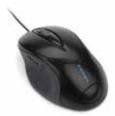

Pro Fit™ USB/PS2 Wired Full-Size Mouse

K72343US CDW Part: 1869968 Street Price: \$19.99

Pro Fit™ USB/PS2 Wired Mid-Size Mouse

K72355US CDW Part: 2001930 Street Price: \$19.99

Pro Fit™ Retractable Mobile Mouse