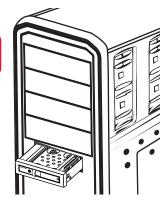

## **EMK3102**

Easy drive plug-in and ejection mechanism

Anti-vibration design

3.5" drive bay designed

For one 2.5" HDD or SSD