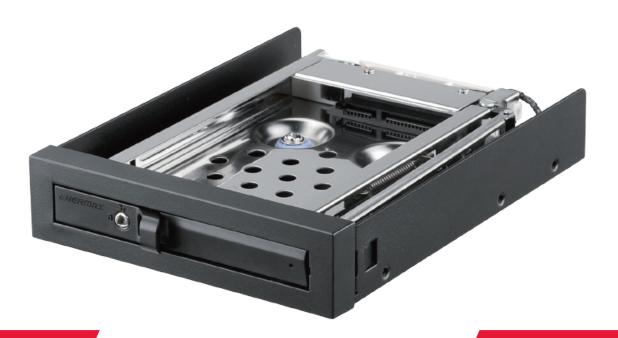

## **Features**

- O Patented NSS (Non-scratch SATA) connector
- O Golden finger with loose-cable preventive design
- Anti-vibration design
- O Both SATA & SAS HDD compatible
- O SATA 6.0G (SATA III) hard drives compatible
- 50,000 times drive plug-in and ejection durability guaranteed
- 3.5" drive bay designed for a single 2.5" HDD or SSD
- Easy drive plug-in and ejection mechanism
- Steel clip on SATA data connector to avoid cable removal
- O Sturdy structure in stainless steel frame
- Security key locks
- Patented power LED cable management: removes the need for additional cable that connects to the motherboard
- O Dual color LED indicator

Anti-vibration design

3.5" drive bay designed

For one 2.5" HDD or SSD