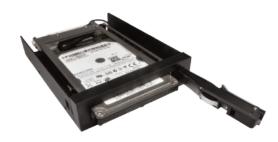

## **EMK3102**

Easy drive plug-in and ejection mechanism

Anti-vibration design

3.5" drive bay designed

For one 2.5" HDD or SSD