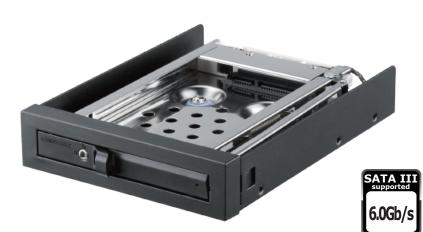

## **Features**

- O Patented NSS (Non-scratch SATA) connector
- O Golden finger with loose-cable preventive design
- Anti-vibration design
- O Both SATA & SAS HDD compatible
- O SATA 6.0G (SATA III) hard drives compatible
- 50,000 times drive plug-in and ejection durability guaranteed
- 3.5" drive bay designed for a single 2.5" HDD or SSD
- Easy drive plug-in and ejection mechanism
- Steel clip on SATA data connector to avoid cable removal
- O Sturdy structure in stainless steel frame
- Security key locks
- Patented power LED cable management: removes the need for additional cable that connects to the motherboard
- O Dual color LED indicator

## **Specifications**

|                          | EMK3102                                        |
|--------------------------|------------------------------------------------|
| Drive Fit                | 2.5" SATA I,II,III & SAS HDD                   |
| Drive Bay                | 3.5" bay                                       |
| Material                 | Plastic ABS & Stainless Steel                  |
| LED                      | Blue LED for power, orange LED for activity    |
| Hot Swap support         | Yes                                            |
| Key lock                 | Yes                                            |
| Patent Power + LED cable | Yes                                            |
| Dimension                | 139 x 101.6 x 25 mm                            |
| Product weight           | 234 g                                          |
| Working Environment      | 0 ~ 50°C                                       |
| Operating System         | Windows XP/Vista/7/8 ; Mac OS 9.0 or higher    |
| Accessory                | Screw x 4 ; SATA cable ; power cable ; key x 1 |