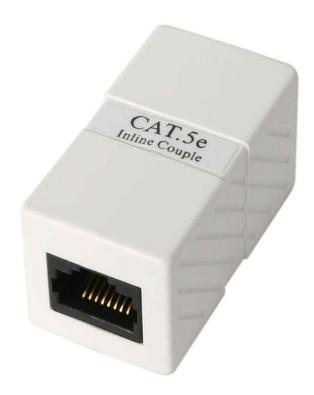

## **Cat5e RJ45 Modular Inline Coupler**

Product ID: CAT5COUPLER

This Inline Cat5e RJ45 Coupler features a modular design, offering a versatile solution for joining adjacent RJ45 network cables together.

## **Features**

• Dual RJ45 female connectors