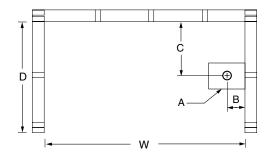

### FRAMING DIMENSIONS inches

| Туре   | <b>D</b><br>Depth | <b>W</b><br>Width | <b>H</b><br>Height | А       | В | С           |
|--------|-------------------|-------------------|--------------------|---------|---|-------------|
| Alcove | 60 <b>1/8</b>     | 31 1/4            | _                  | Box Out | 2 | 15 <b>%</b> |