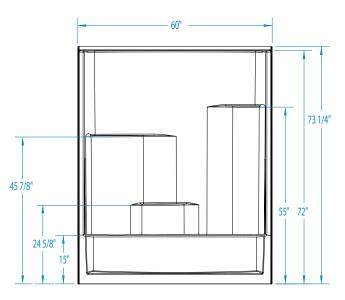

60 x 30 x 72 inches

### **DIMENSIONS**

| Specifications                  | inches      |
|---------------------------------|-------------|
| Width: Overall / Net            | 60          |
| Depth: Overall / Net            | 31 1/4 / 30 |
| Height: Overall / Net           | 73 1/4 / 72 |
| Enclosure Opening               | 56          |
| Skirt Height                    | 15          |
| Drain Rough-In (from Back Wall) | 15 %        |
| Drain Rough-In (from Side Wall) | 2           |
| Drain: Diameter / Clearance     | 2 / 3/4     |

### FRAMING DIMENSIONS inches

| Туре   | <b>D</b><br>Depth | <b>W</b><br>Width | <b>H</b><br>Height | А       | В | С           |
|--------|-------------------|-------------------|--------------------|---------|---|-------------|
| Alcove | 60 <b>1/8</b>     | 31 1/4            | _                  | Box Out | 2 | 15 <b>%</b> |