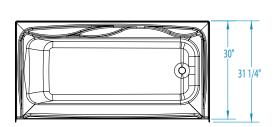

### **DIMENSIONS**

| Specifications                  | inches      |
|---------------------------------|-------------|
| Width: Overall / Net            | 60          |
| Depth: Overall / Net            | 31 1/4 / 30 |
| Height: Overall / Net           | 73 1/4 / 72 |
| Enclosure Opening               | 56          |
| Skirt Height                    | 15          |
| Drain Rough-In (from Back Wall) | 15 %        |
| Drain Rough-In (from Side Wall) | 2           |
| Drain: Diameter / Clearance     | 2 / 3/4     |

### SUMP DATA

| Top of Drain to<br>Bottom of Overflow | Capacity<br>to Overflow<br>gal | Min. Operating    | WIDTH @     | centerline  | DEPTH @ centerline |        |
|---------------------------------------|--------------------------------|-------------------|-------------|-------------|--------------------|--------|
|                                       |                                | Capacity —<br>gal | Тор         | Bottom      | Тор                | Bottom |
| <b>&gt; 5</b> ⁄8                      | 34                             | -                 | 52 <b>¼</b> | 46 <b>¾</b> | 19 7/8             | 18 1/4 |