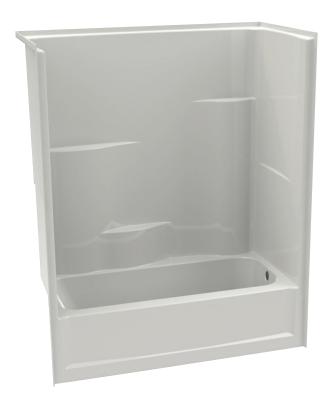

### **FEATURES**

- Tub-shower
- Smooth wall finish
- Three integral toiletry shelves
- Slip resistant, textured bottom
- Left or right drain location
- AcrylX<sup>™</sup> applied acrylic surface
- Lifetime limited warranty

# 260330SPC

 $60 \times 30 \times 72$  inches

FEATURES Ibs

Dimensional Tolerance ± %". Dimensions needed for site preparation should be measured from the unit. Aquatic assumes no responsibility for preparatory work.

| Model #               | Material | Wall Finish | Jets | Motor | Controls | Drain    | Net Wt. | Pkg. Wt. |
|-----------------------|----------|-------------|------|-------|----------|----------|---------|----------|
| Tub-Shower #260330SPC | AcrylX™  | Smooth      | _    | -     | -        | LH or RH | 117     | 122      |