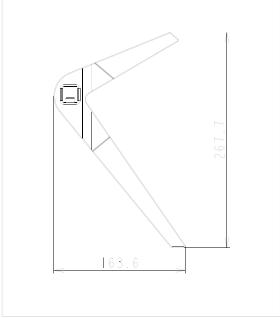

## **Technical Specifications**

| Order Codes                                                                                      |                                    |
|--------------------------------------------------------------------------------------------------|------------------------------------|
| Stand ST-401                                                                                     | 100014488                          |
| Dimensions (WxHxD)                                                                               | 163.6 x 510.3 - 622.4 x 267.7mm    |
| Compatible with the following displays                                                           | V404, V484, V554, P404, P484, P554 |
| Gross weight                                                                                     | 2.7kg                              |
| Colour                                                                                           | Black (Matte Real Black)           |
| Height adjustment                                                                                | HIGH and LOW position              |
| For additional pictures and Solutions overview, Visit www.nec-display-solutions.com for details. |                                    |

## **Technical Drawings**

Landshuter Allee 12-14, D-80637 München infomail@nec-displays.com
Phone: +49 (0) 89 99 699-0

Fax: +49 (0) 89 99 699-500 www.nec-display-solutions.com