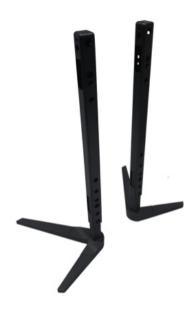

#### Stand proud

For stand-alone installations, the ST-401 facilitates a stable secure and stylish stand for the NEC V and P Series Large Format Displays\*. Easy to attach via VESA mounting and two height adjustable positions for each display size; this stand perfectly complements the display and offers a practical application. This is the ideal solution for all applications where permanent installation or a mounting solution is unsuitable, where the display needs to remain mobile or where setting up or servicing of the screen is required.

### **Delivering Genuine Benefits**

- Modern design supports the aesthetic appearance of the display
- Compatible with the V- and P-Series Large Format Displays\* from 40" to 55" in landscape orientation
- Flexible and space-saving installation of the display
- Easy and time-saving installation thanks to smart connectivity to the display's VESA fixing points
- The robust design and light weight is ideal for rental applications and mobile use