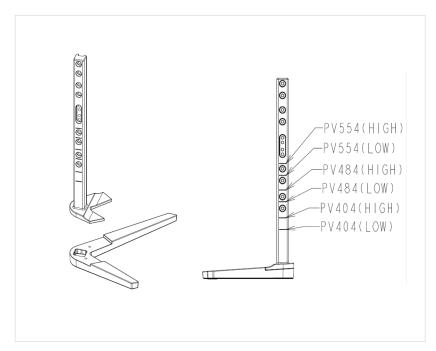

## **Technical Specifications**

| Order Codes                                                                                      |                                    |
|--------------------------------------------------------------------------------------------------|------------------------------------|
| Stand ST-401                                                                                     | 100014488                          |
| Dimensions (WxHxD)                                                                               | 163.6 x 510.3 - 622.4 x 267.7mm    |
| Compatible with the following displays                                                           | V404, V484, V554, P404, P484, P554 |
| Gross weight                                                                                     | 2.7kg                              |
| Colour                                                                                           | Black (Matte Real Black)           |
| Height adjustment                                                                                | HIGH and LOW position              |
| For additional pictures and Solutions overview, Visit www.nec-display-solutions.com for details. |                                    |

## **Technical Drawings**

Landshuter Allee 12-14, D-80637 München infomail@nec-displays.com
Phone: +49 (0) 89 99 699-0

Fax: +49 (0) 89 99 699-500 www.nec-display-solutions.com