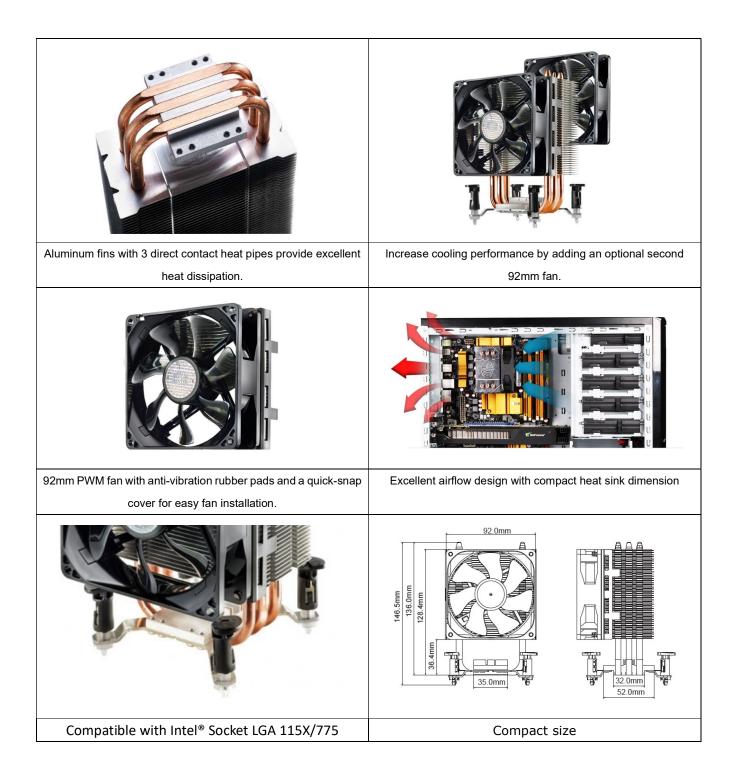

## Product Features

- 3 direct contact heat pipes with a base that is engineered to minimize CPU contact gaps – providing excellent heat conduction.
- Option for adding 2nd fan with quick-snap fan brackets to increase cooling performance.
- All-in-one mounting solution supporting Intel® LGA
  1150 / 1151 / 1155 / 1156 / 775
- A mere 17 dBA (minimum speed) is accomplished by utilizing a silent 92mm PWM fan with a wide RPM range.

## Specification

| CPU Socket          | Intel LGA 1151/1150/1156/1155/775                      |
|---------------------|--------------------------------------------------------|
| Dimensions          | 90 x 79 x 136 mm (3.5 x 3.1 x 5.4 in)                  |
| Heatsink Dimensions | 90 x 51 x 136 mm (3.5 x 2.0 x 5.4 in)                  |
| Heatsink Material   | 3 Direct contact heatpipes / Aluminum fins             |
| Heatsink Weight     | 306g (0.68 lb)                                         |
| Heatpipe Dimensions | Ø6 mm                                                  |
| Fan Dimensions      | 92 x 92 x 25 mm (3.6 x 3.6 x 1 in)                     |
| Fan Speed           | 800 - 2,200 RPM (PWM) ± 10%                            |
| Fan Air Flow        | 15.7 - 43.1 CFM (26.7 - 70.17 m <sup>3</sup> /h) ± 10% |
| Fan Air Pressure    | 0.35 - 2.63mm H2O ± 10%                                |
| Fan Life Expectancy | 40,000 hours                                           |
| Noise Level         | 17 ~ 30 dBA                                            |
| Bearing Type        | Long Life Sleeve Bearing                               |
| Connector           | 4-Pin                                                  |
| Rated Voltage       | 12 VDC                                                 |
| Rated Current       | 0.15A                                                  |
| Power Consumption   | 1.8W                                                   |
| Fan Weight          | 73g                                                    |
| Warranty            | 2 years                                                |