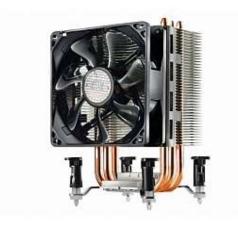

## Hyper TX3i

The Hyper TX series has evolved along with the requirements of mainstream CPUs. The launch of Hyper TX3i marks another milestone with Cooler Master's Improved Direct Contact technology, further improving cooling performance.

## Product Features

- 3 direct contact heat pipes with a base that is engineered to minimize CPU contact gaps – providing excellent heat conduction.
- Option for adding 2nd fan with quick-snap fan brackets to increase cooling performance.
- All-in-one mounting solution supporting Intel® LGA
  1150 / 1151 / 1155 / 1156 / 775
- A mere 17 dBA (minimum speed) is accomplished by utilizing a silent 92mm PWM fan with a wide RPM range.