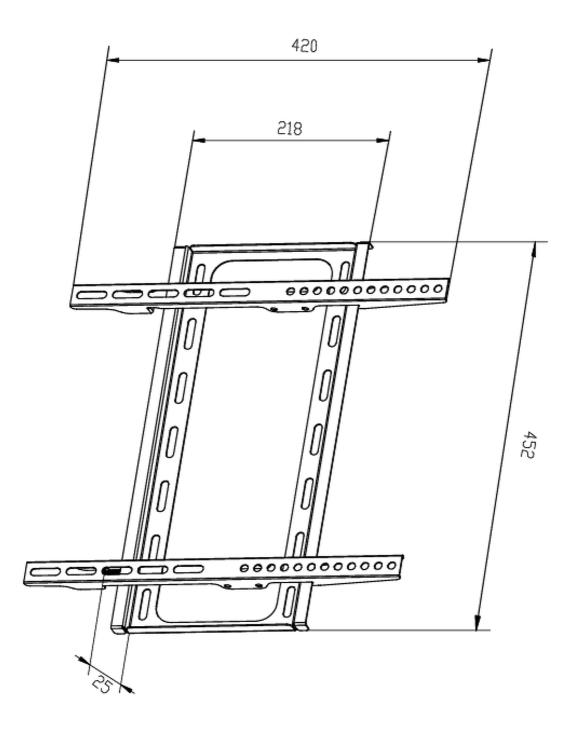

## Extra safe wall mount for screens 26-55 inch, up to VESA 400x400mm, max 30kg

With a three-step fixation system, this wall mount guarantees extra safe usage in environments like schools and other public utility buildings. First, the vertical brackets are mounted to the display. The wall mount back plate is then screwed to the wall. And for additional safety, the vertical VESA mount brackets can be securely fastened to the wall back plate with two extra fastening screws. Please note: for iiyama touch models we recommend using MD 052B1000