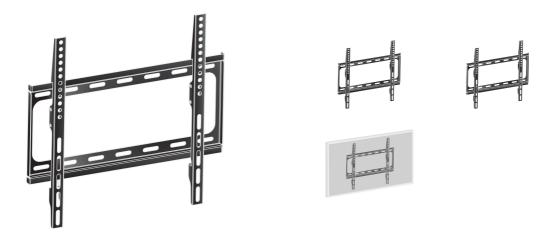

## Extra safe wall mount for screens 26-55 inch, up to VESA 400x400mm, max 30kg

With a three-step fixation system, this wall mount guarantees extra safe usage in environments like schools and other public utility buildings. First, the vertical brackets are mounted to the display. The wall mount back plate is then screwed to the wall. And for additional safety, the vertical VESA mount brackets can be securely fastened to the wall back plate with two extra fastening screws. Please note: for iiyama touch models we recommend using MD 052B1000