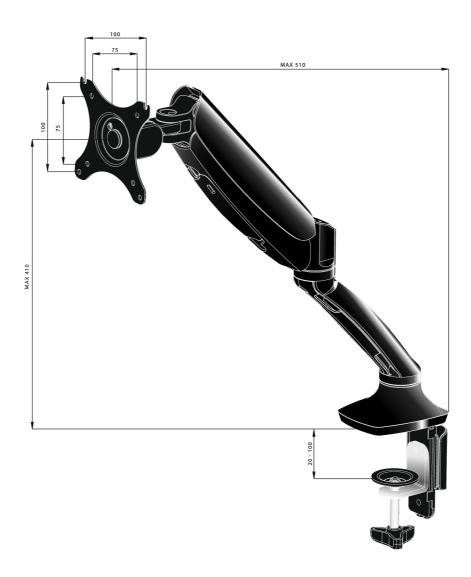

## **TECHNICAL SPECIFICATION**

| Туре                | gas spring desk mount for desktop monitor |
|---------------------|-------------------------------------------|
| Number of screens   | 1                                         |
| Desk monut          | desk clamp or desk grommet                |
| Screen size         | 10" - 27"                                 |
| Height adjustment   | 0 - 410mm                                 |
| Screen rotation     | PIVOT 90°                                 |
| Tilt                | -85° - 15°                                |
| Swivel              | 360°                                      |
| Max weight capacity | 5kg / monitor                             |
| VESA minimum        | 75 x 75mm                                 |
| VESA maximum        | 100 x 100mm                               |