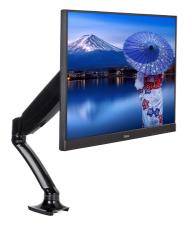

## Sleek and stylish single gas spring monitor arm

The iiyama DS3001C-B1 is a desk mount (grommet or clamp) for flat screens up to 27". Using the arm guarantees you gain additional space on your desk and the cable management system helps to keep the workplace tidy. But more importantly, offering broad adjustment capabilities including tilt, swivel, height and rotation, the arm makes sure you can easily adjust the screen position to your preferences assuring ergonomic body posture.