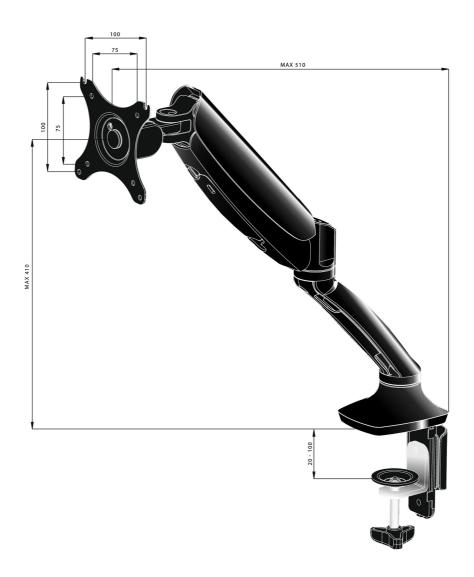

## **TECHNICAL SPECIFICATION**

| Туре                | gas spring desk mount for desktop monitor |
|---------------------|-------------------------------------------|
| Number of screens   | 1                                         |
| Desk monut          | desk clamp or desk grommet                |
| Screen size         | 10" - 27"                                 |
| Height adjustment   | 0 - 410mm                                 |
| Screen rotation     | PIVOT 90°                                 |
| Tilt                | -85° - 15°                                |
| Swivel              | 360°                                      |
| Max weight capacity | 5kg / monitor                             |
| VESA minimum        | 75 x 75mm                                 |
| VESA maximum        | 100 x 100mm                               |