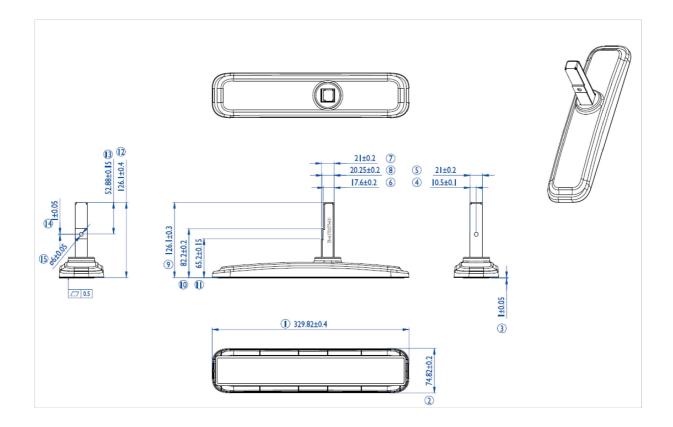

Type Number of screens Screen size Desk stand 1 43" - 55"

02 DIMENSIONS / WEIGHT

EAN code

4948570031856

All trademarks and registered trademarks acknowledged. E & O E. Specification subject to change without notice. All LCD's comply with ISO-9241-307:2008 in connection with pixel defects.