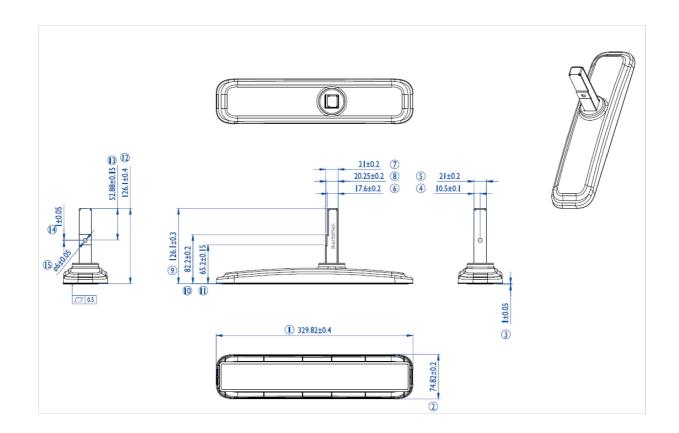

Type Number of screens Screen size Desk stand 1 43" - 55"

02 DIMENSIONS / WEIGHT

EAN code

4948570031856

All trademarks and registered trademarks acknowledged. E & O E. Specification subject to change without notice. All LCD's comply with ISO-9241-307:2008 in connection with pixel defects.