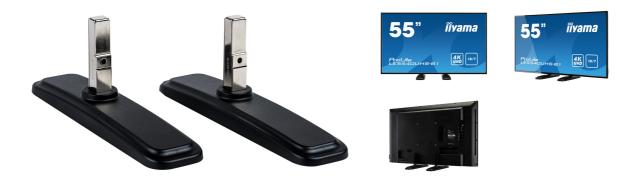

## iiyama desk stands for LFD's up to 55"

Stylish solution for the iiyama large format displays. Easy mounting system for easy installation and stable mounting.

Suitable for the <u>ProLite LE4340S-B1</u>, <u>LE4840S-B1</u>, LE5540S-B1, LH4281S-B1, LH4981S-B1, LH5581S-B1, <u>LH4282SB-B1</u>, <u>LH4982SB-B1</u>, <u>LE5840UHS-B1</u>, <u>LE5540UHS-B1</u>, <u>LE5540UHS-B1}, LE5540UHS-B1</u>, <u>LE5540UHS-B1}, LE5540UHS-B1</u>, <u>LE5540UHS-B1}, LE5540UHS-B1}, LE5540Z, LE5540Z, LE5540Z, LE5540Z, LE5540Z, LE5540Z, LE5540Z, LE55Z, LE5540Z, LE55Z, LE55Z, LE55Z, LE55Z, LE55Z, LE55Z, LE55Z, LE5Z, LE5Z, LE55Z, LE5Z, L</u>

Type Number of screens Screen size Desk stand 1 43" - 55"

02 DIMENSIONS / WEIGHT

EAN code

4948570031856

All trademarks and registered trademarks acknowledged. E & O E. Specification subject to change without notice. All LCD's comply with ISO-9241-307:2008 in connection with pixel defects.