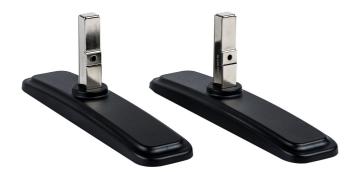

## iiyama desk stands for LFD's up to 55"

Stylish solution for the iiyama large format displays. Easy mounting system for easy installation and stable mounting.

Suitable for the <u>ProLite LE4340S-B1</u>, <u>LE4840S-B1</u>, <u>LE5540S-B1</u>, <u>LH4281S-B1</u>, <u>LH4981S-B1</u>, <u>LH4982SB-B1</u>, <u>LH4982SB-B1</u>, <u>LH5582SB-B1</u>, <u>LE4340UHS-B1</u>, <u>LE5040UHS-B1</u> & <u>LE5540UHS-B1</u>