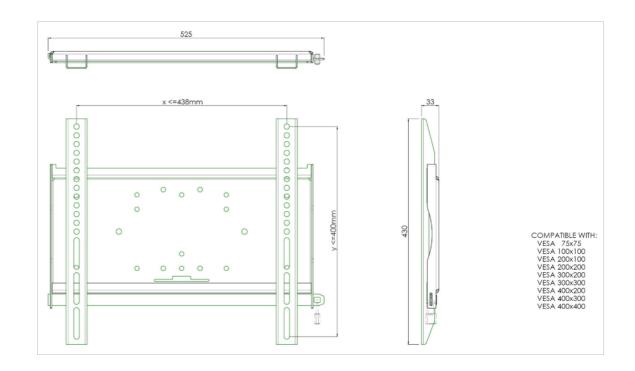

## Universal wall mount, max 438x400mm. 125kg

All universal wall mounts are VESA compatible. Besides wall mounting, all our wall mounts can be used for ceiling mounting in combination with a tube set and for floor mounting (using coupling bolts) together with a stand. The mounts include fastening material to secure the mount to the display. Furthermore they include a safety bar or fixation, offering you protection from theft; a padlock is to be added separately.