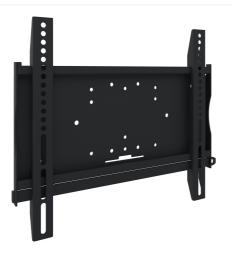

## Universal wall mount, max 438x400mm. 125kg

All universal wall mounts are VESA compatible. Besides wall mounting, all our wall mounts can be used for ceiling mounting in combination with a tube set and for floor mounting (using coupling bolts) together with a stand. The mounts include fastening material to secure the mount to the display. Furthermore they include a safety bar or fixation, offering you protection from theft; a padlock is to be added separately.