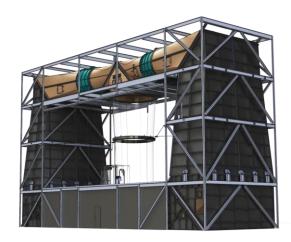

## 14 ft Diameter / 4-Fan, Dual Recirculating Towers

Gen9 - 14R4 Equipment Package

Gen 9 - 14R4 Design Sample

Gen 9 - 14R4 Prototype

## **Description**

The Gen 9 - 14R4 is iFLY's most innovative redesign to date and the new flagship prototype of the industry standard 14-foot tunnel. The exemplary model for all entertainment, sport, and military users, the Gen 9 was redesigned for both the skydiver and the tunnel owner. The model provides a flight chamber suitable to the most elite of competitions. Considerable alterations to the construction requirements save costs by eliminating excavation and shortening construction timelines with a simplified steel design. The floor plan is optimized with years of experience from our corporate fleet.