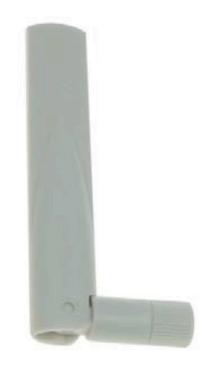

# ARUBA AP-ANT-20 INDOOR ANTENNAS

JW010A, JW011A

2.4-GHz and 5-GHz dual-band omnidirectional direct-mount indoor AP antenna

AP-ANT-20 is a compact, dual-band indoor antenna ideally designed for multifunction APs that require omnidirectional coverage for the 2.4-GHz and 5-GHz bands. It features an articulating mount for deployment flexibility and connects directly to Aruba APs via external RP-SMA antenna connectors. It is offered in two colors to match the colors of Aruba indoor APs.

#### **DIMENSIONS (MM)**

- 79 x 35.3 x 10 with articulating mount at 90 degree angle
- 102 x 14.8 x 10 fully extended

## **FLY CABLE LENGTH/CONNECTOR**

· Articulating mount with built-in RP-SMA