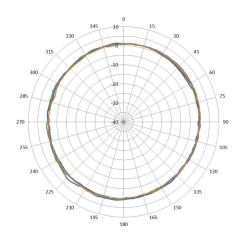

# **ANTENNA PATTERN PLOTS**

# Azimuth plane

H-plane – 2.4 GHz

H-plane – 5 GHz

| ORDERING INFORMATION |                                                                                            |
|----------------------|--------------------------------------------------------------------------------------------|
| Part Number          | Description                                                                                |
| JW010A               | AP-ANT-20A 2.4-2.5GHz (2dBi)/4.9-5.875GHz (2dBi) Compact Omni-Dir DMt Indr Classic Antenna |
| JW011A               | AP-ANT-20W 2.4-2.5GHz (2dBi)/4.9-5.875GHz (2dBi) Compact Omni-Dir DMt Indr White Antenna   |