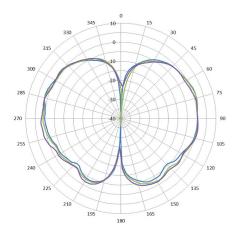

# **ANTENNA PATTERN PLOTS**

# Elevation plane

E-plane – 2.4 GHz

E-plane – 5 GHz