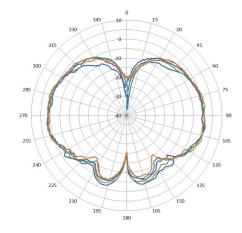

# **ANTENNA PATTERN PLOTS**

# Elevation plane

E-plane – 2.4 GHz

E-plane – 5 GHz