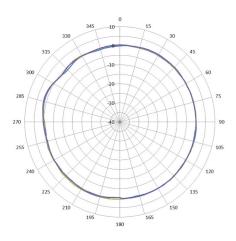

# **ANTENNA PATTERN PLOTS**

# Azimuth plane

H-plane – 2.4 GHz

H-plane – 5 GHz

| ORDERING INFORMATION |                                                                                            |
|----------------------|--------------------------------------------------------------------------------------------|
| Part Number          | Description                                                                                |
| JW010A               | AP-ANT-20A 2.4-2.5GHz (2dBi)/4.9-5.875GHz (2dBi) Compact Omni-Dir DMt Indr Classic Antenna |
| JW011A               | AP-ANT-20W 2.4-2.5GHz (2dBi)/4.9-5.875GHz (2dBi) Compact Omni-Dir DMt Indr White Antenna   |