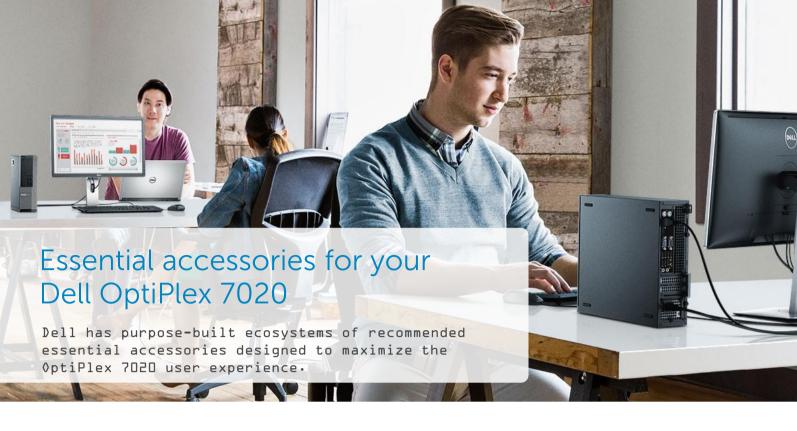

## Do more with OptiPlex.

Power through even the toughest projects with these accessories for your Dell OptiPlex 7020.

**Dell Laser USB 6-Button Mouse** | Tied SKU: 570-11349 Enjoy fast, accurate response with an easy-to-use mouse.