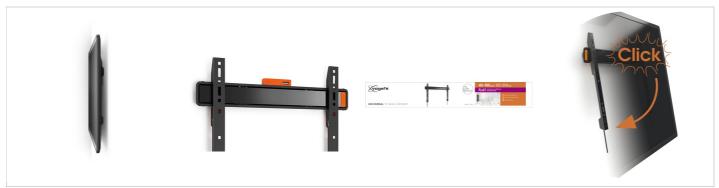

#### **Key benefits**

- Simply Smart Value: Great comfort for an affordable price
- Mount your TV only 2,3 cm from the wall
- Install your mount perfectly level: spirit level included!
- Lock your TV securely in place
- Use the app and mark the first drilling hole easily!

### Your TV mounts easily and securely on the wall

Are you looking for a sturdy and safe way to mount your TV flat against the wall? The WALL fixed wall bracket is a reliable and simple solution with guaranteed Vogel's quality. With the WALL fixed TV wall bracket, a TV can be mounted flat against the wall. Because there are no moving or protruding parts, the risk of damage is very limited.