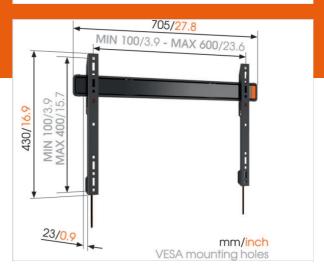

Min. hole pattern 100mm x 100mm Max. hole pattern 600mm x 400mm

Max. bolt size M8
Max. height of interface (mm) 430
Max. width of interface (mm) 705

# Technical specifications and dimensions

Min. distance to the wall (mm) 23