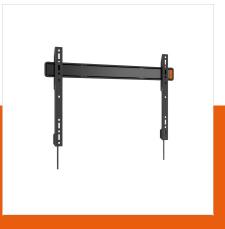

### Flat wall mounting for large TVs

The WALL 3305 fixed TV bracket mounts large and heavy TVs securely and flat against the wall. Suitable for TVs from  $40^{\circ}$  to  $100^{\circ}$  (101-254 cm) with a maximum weight of 80 kg.

### Your TV mounts easily and securely on the wall

Are you looking for a sturdy and safe way to mount your TV flat against the wall? The WALL fixed wall bracket is a reliable and simple solution with guaranteed Vogel's quality. With the WALL fixed TV wall bracket, a TV can be mounted flat against the wall. Because there are no moving or protruding parts, the risk of damage is very limited.