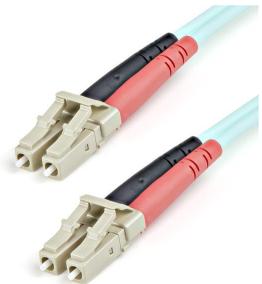

Fiber Optic Cable - 10 Gb Aqua - Multimode Duplex 50/125 - LSZH - LC/LC - 1 m Product ID: A50FBLCLC1

The A50FBLCLC11m 850nm Laser-Optimized Multimode Fiber (LOMMF) Aqua Cord features 50/125 micron fiber for high-speed, high bandwidth data transmissions over 10 Gigabit Ethernet and Fiber Channel networks - the perfect solution for fiber cable runs between multiple backbone switches, hubs and routers as well as higher end networking equipment.

This LC-LC patch cable is housed in a LSZH (Low-Smoke, Zero-Halogen) flame retardant jacket, to ensure minimal smoke, toxicity and corrosion when exposed to high sources of heat, in the event of a fire – an ideal solution for use in industrial settings, central offices and schools, as well as residential settings where building codes are a consideration.

## **Features**

- Attenuation loss meets or exceeds industry standards
- 2x LC MM male connectors
- Laser-optimized multimode fiber (LOMMF)
- OM3 (50/125) 2000MHz multimode fiber
- Compatible with 850nm VCSEL source
- Molded connectors