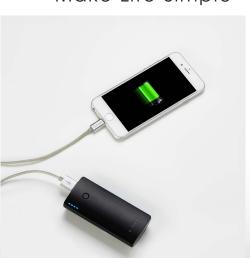

## Ideal Solution for charging your Apple, Android,™ Windows Mobile and Blackberry® Devices

The PNY Curve 5200 PowerPack is a universal rechargeable battery designed to provide you power wherever or whenever you need it. A fully charged 5200 PowerPack can recharge most smartphones up to two times\*. Ideal for charging your Apple, Android, Windows, and BlackBerry devices. Free yourself from the wall. Power on the go.