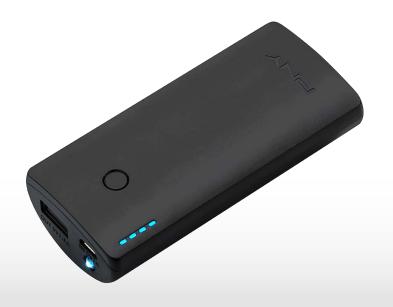

## **Features**

- + Output to Device: 5 Volt 2.1 Amp (USB port)
- + Input to PowerPack: 5 Volt 2 Amp (Micro-USB)
- + Easy to read LED battery level indicators
- + Micro-USB cable included for charging devices and the PowerPack
- + Universal USB output for wide range of devices
- + Pre-charged and ready to use
- + Premium quality rechargeable Lithium-ion battery
- + Works with smartphones
- + 1 Year Warranty

## **Specifications**

+ 5200mAh Lithium-Ion

+ DC Input : Micro USB 5V 2A + Output : USB 5V / 2.1A

| INDIVIDUAL SKU DESCRIPTION | PART NUMBER      | EAN           |
|----------------------------|------------------|---------------|
| PowerPack Curve 5200 Black | P-B5200-2CURK-RB | 3536403348410 |