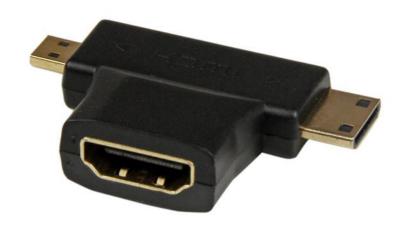

# HDMI 2-in-1 T-Adapter - HDMI to HDMI Mini or HDMI Micro Combo Adapter - F/M

Product ID: HDACDFMM

The HDACDFMM HDMI® 2-in-1 T-adapter enables you to use a standard HDMI male-to-male cable to connect your HDMI Micro or HDMI Mini mobile devices, including your Smartphone, Tablet, Digital Camera, etc. to an HDMI-enabled TV or display.

With a Standard HDMI (type A) female connector, an HDMI Mini (type C) male connector, and an HDMI Micro (type D) male connector, you can easily make the necessary conversions and connect to a display, an HDTV or HDMI-capable projector virtually everywhere you go.

The 2-in-1 Multifunction HDMI to Mini or Micro HDMI adapter is a perfect solution for connecting your various mobile devices while avoiding the hassle of having to carry multiple adapters. Plus, the adapter features a compact and lightweight design that fits nicely into any carrying case.

The HDMI T-adapter features high quality, gold-tipped connectors that ensure peak connectivity, and is backed by StarTech.com's Lifetime Warranty.

#### **Features**

- Gold-plated HDMI, HDMI Mini, and HDMI Micro connectors
- Compact, lightweight design
- Supports full 1080p+ resolutions at up to 120Hz refresh rate, with life-like color