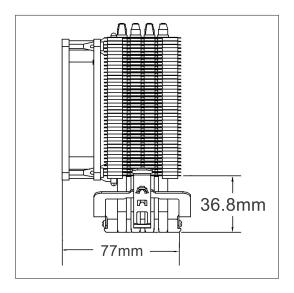

## **BROAD SOCKET COMPATIBILITY**

Compatibility with the newest Intel and AMD platforms, and the push-pin mounting system and included gold thermal paste make for a fast, simple installation

| CPU Socket         | Intel®: LGA1366/ LGA1156/ LGA1155/ LGA1151/ LGA1150/ LGA775                                                                            | j |
|--------------------|----------------------------------------------------------------------------------------------------------------------------------------|---|
|                    | AMD™: FM2+/FM2 / FM1 / AM3+/ AM3 / AM2+/ AM2<br>APU A10/ A8/ A6/ A4/ AM4                                                               |   |
| CPU Support        | Intel®: Core i7 Extreme, Core i7/i5/i3, Core 2 Extreme/Quad/Duo<br>Pentium / Pentium G , Celeron/Celeron G                             |   |
|                    | AMD™ FX 8/ 6 /4-Core, Phenom II X6/ X4/ X3/ X2, Phenom X4/ X3/ X2, Athlon II X4/ X3/ X2, Athlon X4/ X2 Athlon, Sempron, Business Class |   |
| Bearing Type:      | Rifle Bearing                                                                                                                          |   |
| Fan Dimensions:    | 92 x 92 x 25 mm                                                                                                                        |   |
| Fan Speed:         | 800~2200± 10% RPM                                                                                                                      |   |
| Max Airflow:       | 38 CFM                                                                                                                                 |   |
| Noise:             | 16-23 dbA                                                                                                                              |   |
| Warranty:          | 3 years                                                                                                                                |   |
| Power Connector:   | 4 pin                                                                                                                                  |   |
| Overall dimensions | 136.5 x 100 x 77 mm                                                                                                                    |   |
| Net weight         | 540 g                                                                                                                                  |   |