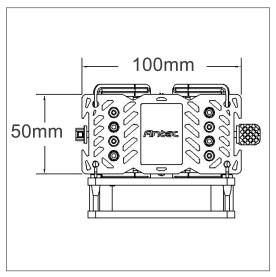

## **BROAD SOCKET COMPATIBILITY**

Compatibility with the newest Intel and AMD platforms, and the push-pin mounting system and included gold thermal paste make for a fast, simple installation

| CPU Socket         | Intel®: LGA1366/ LGA1156/ LGA1155/ LGA1151/ LGA1150/ LGA775                                                                            | j |
|--------------------|----------------------------------------------------------------------------------------------------------------------------------------|---|
|                    | AMD™: FM2+/FM2 / FM1 / AM3+/ AM3 / AM2+/ AM2<br>APU A10/ A8/ A6/ A4/ AM4                                                               |   |
| CPU Support        | Intel®: Core i7 Extreme, Core i7/i5/i3, Core 2 Extreme/Quad/Duo<br>Pentium / Pentium G , Celeron/Celeron G                             |   |
|                    | AMD™ FX 8/ 6 /4-Core, Phenom II X6/ X4/ X3/ X2, Phenom X4/ X3/ X2, Athlon II X4/ X3/ X2, Athlon X4/ X2 Athlon, Sempron, Business Class |   |
| Bearing Type:      | Rifle Bearing                                                                                                                          |   |
| Fan Dimensions:    | 92 x 92 x 25 mm                                                                                                                        |   |
| Fan Speed:         | 800~2200± 10% RPM                                                                                                                      |   |
| Max Airflow:       | 38 CFM                                                                                                                                 |   |
| Noise:             | 16-23 dbA                                                                                                                              |   |
| Warranty:          | 3 years                                                                                                                                |   |
| Power Connector:   | 4 pin                                                                                                                                  |   |
| Overall dimensions | 136.5 x 100 x 77 mm                                                                                                                    |   |
| Net weight         | 540 g                                                                                                                                  |   |