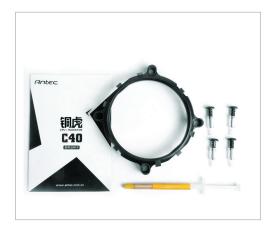

## **BROAD SOCKET COMPATIBILITY**

Compatibility with the newest Intel and AMD platforms, and the push-pin mounting system and included gold thermal paste make for a fast, simple installation

| CPU Socket         | Intel®: LGA1366/ LGA1156/ LGA1155/ LGA1151/ LGA1150/ LGA775                                                                            | j |
|--------------------|----------------------------------------------------------------------------------------------------------------------------------------|---|
|                    | AMD™: FM2+/FM2 / FM1 / AM3+/ AM3 / AM2+/ AM2<br>APU A10/ A8/ A6/ A4/ AM4                                                               |   |
| CPU Support        | Intel®: Core i7 Extreme, Core i7/i5/i3, Core 2 Extreme/Quad/Duo<br>Pentium / Pentium G , Celeron/Celeron G                             |   |
|                    | AMD™ FX 8/ 6 /4-Core, Phenom II X6/ X4/ X3/ X2, Phenom X4/ X3/ X2, Athlon II X4/ X3/ X2, Athlon X4/ X2 Athlon, Sempron, Business Class |   |
| Bearing Type:      | Rifle Bearing                                                                                                                          |   |
| Fan Dimensions:    | 92 x 92 x 25 mm                                                                                                                        |   |
| Fan Speed:         | 800~2200± 10% RPM                                                                                                                      |   |
| Max Airflow:       | 38 CFM                                                                                                                                 |   |
| Noise:             | 16-23 dbA                                                                                                                              |   |
| Warranty:          | 3 years                                                                                                                                |   |
| Power Connector:   | 4 pin                                                                                                                                  |   |
| Overall dimensions | 136.5 x 100 x 77 mm                                                                                                                    |   |
| Net weight         | 540 g                                                                                                                                  |   |