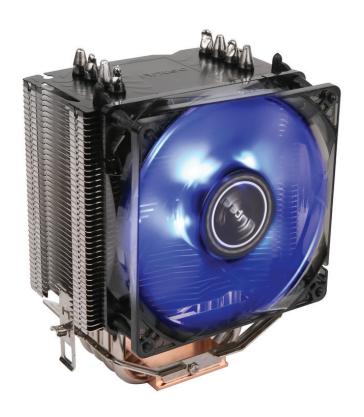

# High Performance CPU Cooler

Combat heat with Antec's C40 CPU Cooler. Designed for leading Intel and AMD processors, the C40 CPU Cooler features an 8 mm thick copper coldplate and nickel-plated aluminum fins with four embedded heatpipes, achieving maximum heat transference as well as lightweight durability. And with the stealthily quiet blue LED PWM (pulse width modulation) fan, the C40 CPU Cooler defeats your system's heat every time, without breaking a sweat.

### SILENT LED FAN

Whisper-quiet, 92mm blue LED PWM fan

## **UNIQUE HEATSINK DESIGN**

Unique fin structure dissipates heat efficiently, while aluminum oxide coating prevents oxidation

## **FULL COPPER COLDPLATE & FOUR HEATPIPES**

Four high performance heatpipes and 8mm thick copper coldplate work together to quickly transfer heat away from your CPU