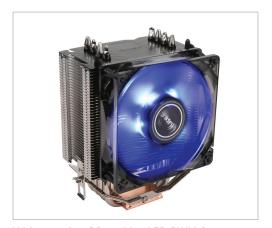

# High Performance CPU Cooler

Combat heat with Antec's C40 CPU Cooler. Designed for leading Intel and AMD processors, the C40 CPU Cooler features an 8 mm thick copper coldplate and nickel-plated aluminum fins with four embedded heatpipes, achieving maximum heat transference as well as lightweight durability. And with the stealthily quiet blue LED PWM (pulse width modulation) fan, the C40 CPU Cooler defeats your system's heat every time, without breaking a sweat.

### SILENT LED FAN

Whisper-quiet, 92mm blue LED PWM fan