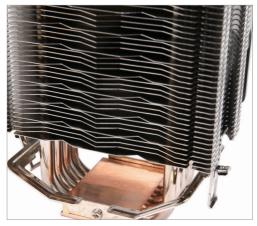

## **UNIQUE HEATSINK DESIGN**

Unique fin structure dissipates heat efficiently, while aluminum oxide coating prevents oxidation

## **FULL COPPER COLDPLATE & FOUR HEATPIPES**

Four high performance heatpipes and 8mm thick copper coldplate work together to quickly transfer heat away from your CPU