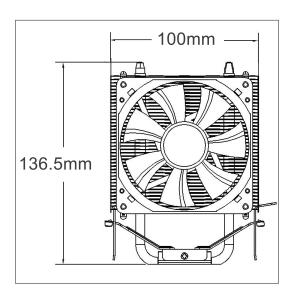

## **BROAD SOCKET COMPATIBILITY**

Compatibility with the newest Intel and AMD platforms, and the push-pin mounting system and included gold thermal paste make for a fast, simple installation

| CPU Socket         | Intel®: LGA1366/ LGA1156/ LGA1155/ LGA1151/ LGA1150/ LGA775                                                                            | j |
|--------------------|----------------------------------------------------------------------------------------------------------------------------------------|---|
|                    | AMD™: FM2+/FM2 / FM1 / AM3+/ AM3 / AM2+/ AM2<br>APU A10/ A8/ A6/ A4/ AM4                                                               |   |
| CPU Support        | Intel®: Core i7 Extreme, Core i7/i5/i3, Core 2 Extreme/Quad/Duo<br>Pentium / Pentium G , Celeron/Celeron G                             |   |
|                    | AMD™ FX 8/ 6 /4-Core, Phenom II X6/ X4/ X3/ X2, Phenom X4/ X3/ X2, Athlon II X4/ X3/ X2, Athlon X4/ X2 Athlon, Sempron, Business Class |   |
| Bearing Type:      | Rifle Bearing                                                                                                                          |   |
| Fan Dimensions:    | 92 x 92 x 25 mm                                                                                                                        |   |
| Fan Speed:         | 800~2200± 10% RPM                                                                                                                      |   |
| Max Airflow:       | 38 CFM                                                                                                                                 |   |
| Noise:             | 16-23 dbA                                                                                                                              |   |
| Warranty:          | 3 years                                                                                                                                |   |
| Power Connector:   | 4 pin                                                                                                                                  |   |
| Overall dimensions | 136.5 x 100 x 77 mm                                                                                                                    |   |
| Net weight         | 540 g                                                                                                                                  |   |