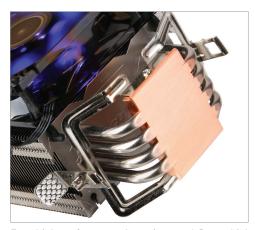

## **FULL COPPER COLDPLATE & FOUR HEATPIPES**

Four high performance heatpipes and 8mm thick copper coldplate work together to quickly transfer heat away from your CPU