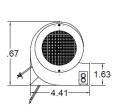

#### **GL125 CENTRIFUGAL BLOWER:**

FASCO Equivalent = A125

- 1.1 AMPS, 120VOLTS 60Hz
- 125 CFM; sleeve bearings, for use with speed control

#### **GL125V CENTRIFUGAL BLOWER:**

FASCO Equivalent = A125 (Vertical Flow)

- 1.1 AMPS, 120VOLTS 60Hz
- 125 CFM; sleeve bearings, for use with speed control