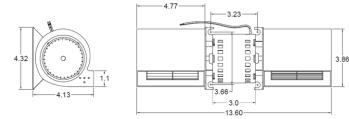

## GL75 CENTRIFUGAL BLOWER DESCRIPTION:

#### **REPLACEMENT REFERENCE FOR:**

**REPLACEMENT REFERENCE FOR:** 

Dayton Equivalent = 4C610, 4C442, 1TDP5

FASCO Equivalent = 50752-D500

Dayton Equivalent = 4C443, 1TDP3

FASCO Equivalent = 50748-D500

- 2900 RPM SHADED POLE BLOWER
- .90 AMPS, 120 VOLTS 60 Hz (220/240V available)
- 65 CFM; sleeve bearings; for use with speed control