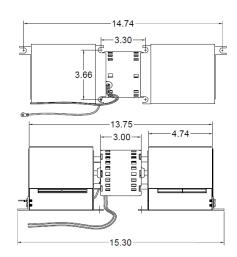

#### **GL212 CENTRIFUGAL BLOWER:**

#### FASCO Equivalent = A212

- 1.25 AMPS, 120VOLTS 60Hz
- 212 CFM; sleeve bearings, for use with speed control