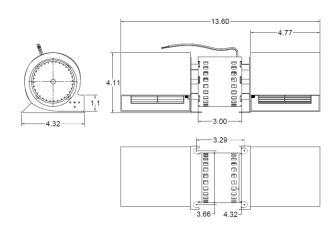

# GL265 CENTRIFUGAL BLOWER DESCRIPTION:

FASCO Equivalent = A166

Dayton Equivalent = 4C005, 4C446, 1TDP7

**REPLACEMENT REFERENCE FOR:** 

# **REPLACEMENT REFERENCE FOR:**

Dayton Equivalent = 4C447, 1TDR3

FASCO Equivalent = B45227

- 1650 RPM SHADED POLE BLOWER
- 1.6 AMPS, 120 VOLTS 60 Hz (220/240V available)
- 265 CFM; sleeve bearings; for use with speed control