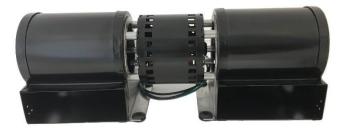

## GL166 CENTRIFUGAL BLOWER DESCRIPTION:

- 3200 RPM SHADED POLE BLOWER
- 1.4 Amps, 120 Volts 60 Hz (220/240V available)
- 145 CFM; sleeve bearings; for use with speed control

# GL265 CENTRIFUGAL BLOWER DESCRIPTION:

FASCO Equivalent = A166

Dayton Equivalent = 4C005, 4C446, 1TDP7

**REPLACEMENT REFERENCE FOR:** 

# **REPLACEMENT REFERENCE FOR:**

Dayton Equivalent = 4C447, 1TDR3

FASCO Equivalent = B45227

- 1650 RPM SHADED POLE BLOWER
- 1.6 AMPS, 120 VOLTS 60 Hz (220/240V available)
- 265 CFM; sleeve bearings; for use with speed control