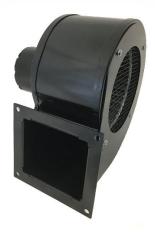

## GL75 CENTRIFUGAL BLOWER DESCRIPTION:

#### **REPLACEMENT REFERENCE FOR:**

**REPLACEMENT REFERENCE FOR:** 

Dayton Equivalent = 4C610, 4C442, 1TDP5

FASCO Equivalent = 50752-D500

Dayton Equivalent = 4C443, 1TDP3

FASCO Equivalent = 50748-D500

- 2900 RPM SHADED POLE BLOWER
- .90 AMPS, 120 VOLTS 60 Hz (220/240V available)
- 65 CFM; sleeve bearings; for use with speed control