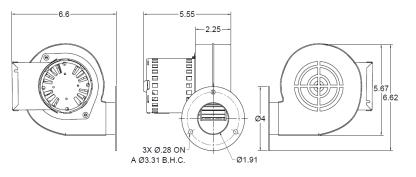

# GL265 CENTRIFUGAL BLOWER DESCRIPTION:

FASCO Equivalent = A166

Dayton Equivalent = 4C005, 4C446, 1TDP7

**REPLACEMENT REFERENCE FOR:** 

# **REPLACEMENT REFERENCE FOR:**

Dayton Equivalent = 4C447, 1TDR3

FASCO Equivalent = B45227

- 1650 RPM SHADED POLE BLOWER
- 1.6 AMPS, 120 VOLTS 60 Hz (220/240V available)
- 265 CFM; sleeve bearings; for use with speed control