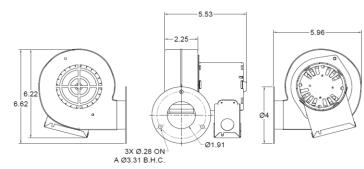

#### **GL212 CENTRIFUGAL BLOWER:**

#### FASCO Equivalent = A212

- 1.25 AMPS, 120VOLTS 60Hz
- 212 CFM; sleeve bearings, for use with speed control