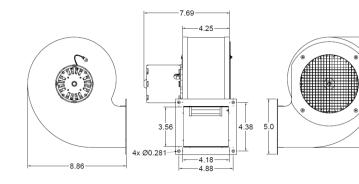

# GL265 CENTRIFUGAL BLOWER DESCRIPTION:

FASCO Equivalent = A166

Dayton Equivalent = 4C005, 4C446, 1TDP7

**REPLACEMENT REFERENCE FOR:** 

# **REPLACEMENT REFERENCE FOR:**

Dayton Equivalent = 4C447, 1TDR3

FASCO Equivalent = B45227

- 1650 RPM SHADED POLE BLOWER
- 1.6 AMPS, 120 VOLTS 60 Hz (220/240V available)
- 265 CFM; sleeve bearings; for use with speed control