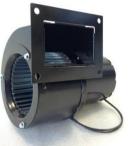

# GL265 CENTRIFUGAL BLOWER DESCRIPTION:

FASCO Equivalent = A166

Dayton Equivalent = 4C005, 4C446, 1TDP7

**REPLACEMENT REFERENCE FOR:** 

# **REPLACEMENT REFERENCE FOR:**

Dayton Equivalent = 4C447, 1TDR3

FASCO Equivalent = B45227

- 1650 RPM SHADED POLE BLOWER
- 1.6 AMPS, 120 VOLTS 60 Hz (220/240V available)
- 265 CFM; sleeve bearings; for use with speed control