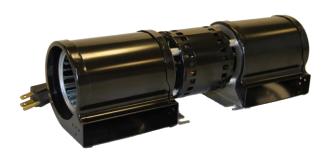

# GL265 CENTRIFUGAL BLOWER DESCRIPTION:

FASCO Equivalent = A166

Dayton Equivalent = 4C005, 4C446, 1TDP7

**REPLACEMENT REFERENCE FOR:** 

# **REPLACEMENT REFERENCE FOR:**

Dayton Equivalent = 4C447, 1TDR3

FASCO Equivalent = B45227

- 1650 RPM SHADED POLE BLOWER
- 1.6 AMPS, 120 VOLTS 60 Hz (220/240V available)
- 265 CFM; sleeve bearings; for use with speed control