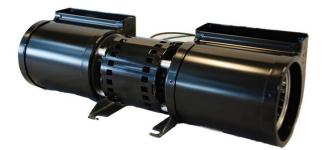

## GL75 CENTRIFUGAL BLOWER DESCRIPTION:

#### **REPLACEMENT REFERENCE FOR:**

**REPLACEMENT REFERENCE FOR:** 

Dayton Equivalent = 4C610, 4C442, 1TDP5

FASCO Equivalent = 50752-D500

Dayton Equivalent = 4C443, 1TDP3

FASCO Equivalent = 50748-D500

- 2900 RPM SHADED POLE BLOWER
- .90 AMPS, 120 VOLTS 60 Hz (220/240V available)
- 65 CFM; sleeve bearings; for use with speed control