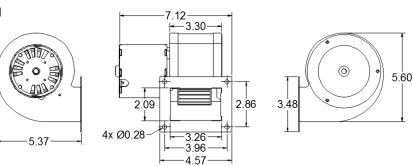

## GL60 CENTRIFUGAL BLOWER DESCRIPTION:

#### **REPLACEMENT REFERENCE FOR:**

Dayton Equivalent = 4C440, 1TDN7, 6FHX4, 1C180

FASCO Equivalent = 50747-D401

- 3000 RPM SHADED POLE BLOWER
- .50 AMPS, 120 VOLTS 60 Hz (220/240V available)
- 60 CFM; sleeve bearings; for use with speed control