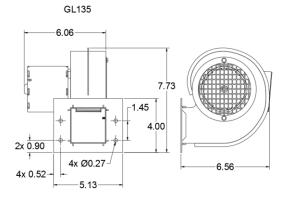

## GL135 CENTRIFUGAL BLOWER DESCRIPTION:

- 2860 RPM SHADED POLE BLOWER
- 1.1 AMPS, 120 VOLTS 50/60 Hz (220/240V available)
- 135 CFM; sleeve bearings; for use with speed control