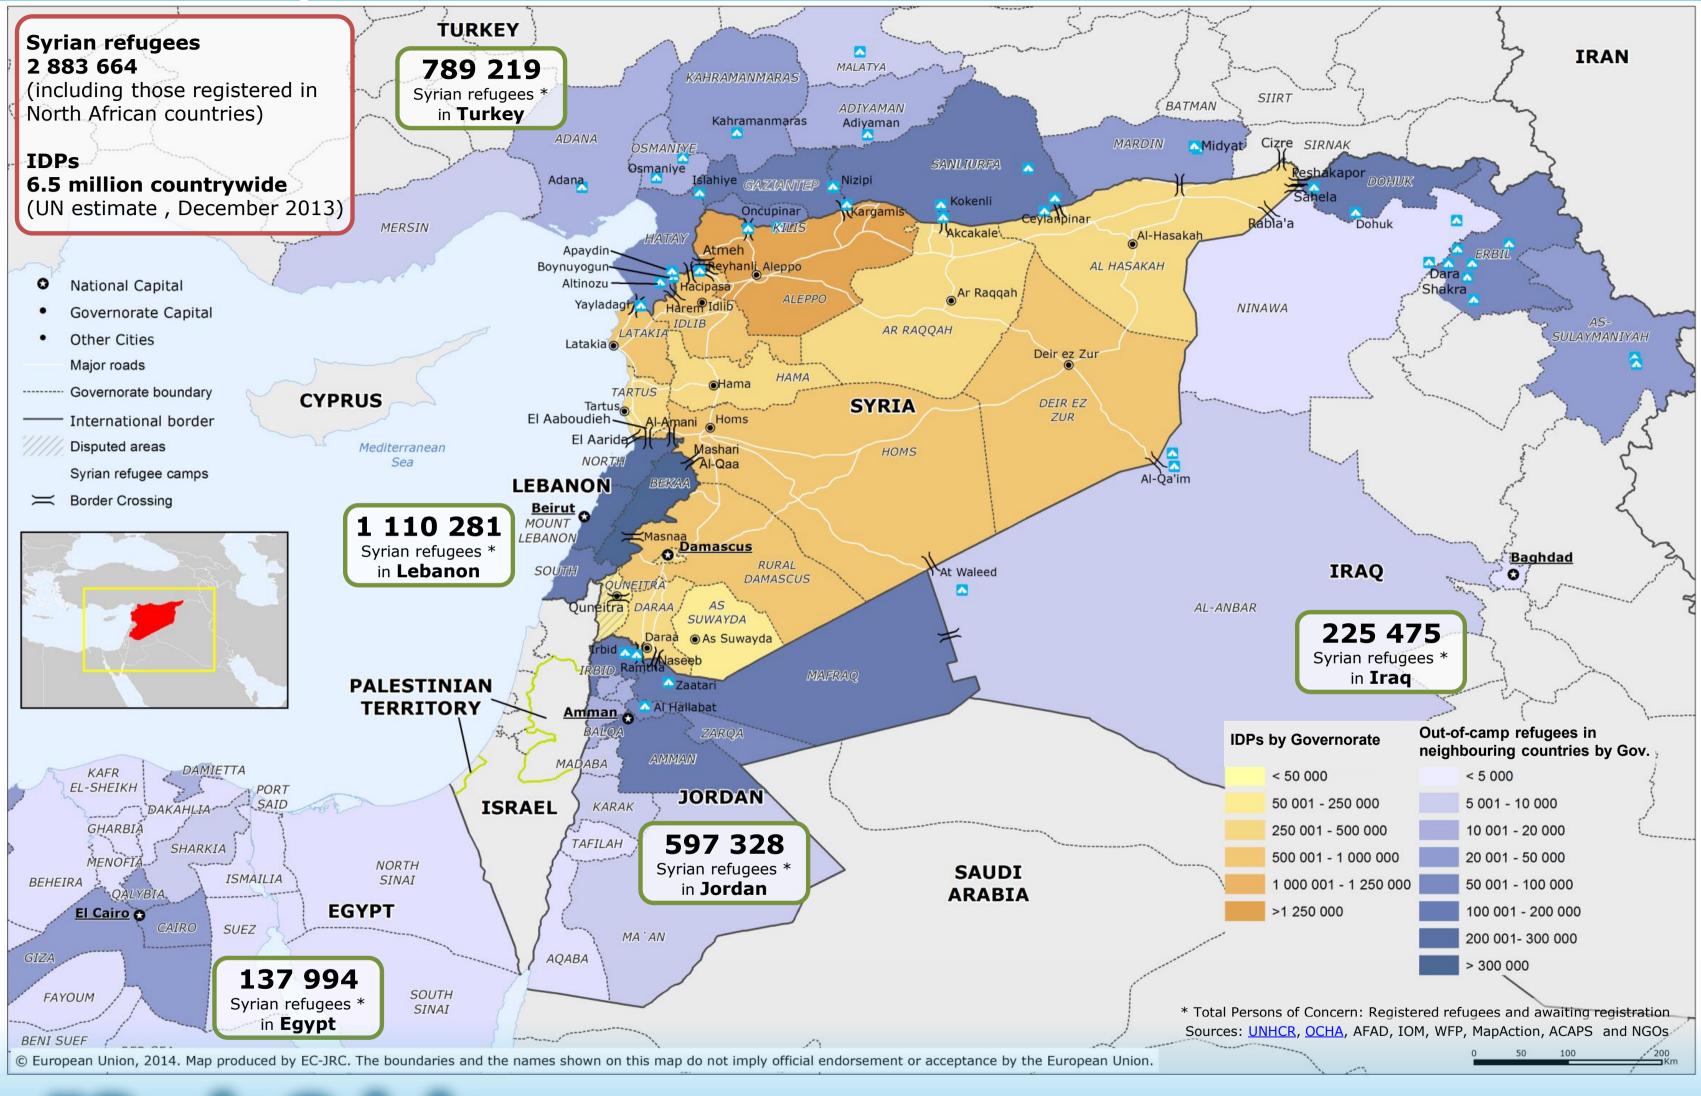

### 6 Jan 2014 - Syria Crisis - Internal displacement and Syrian refugees in neighbouring countries

Evolution of the Syria crisis 2013 – 2014

## Syria Crisis – Internal displacement persons and Syrian refugees in the region (as of 3 February 2014)

Evolution of the Syria crisis 2013 - 2014