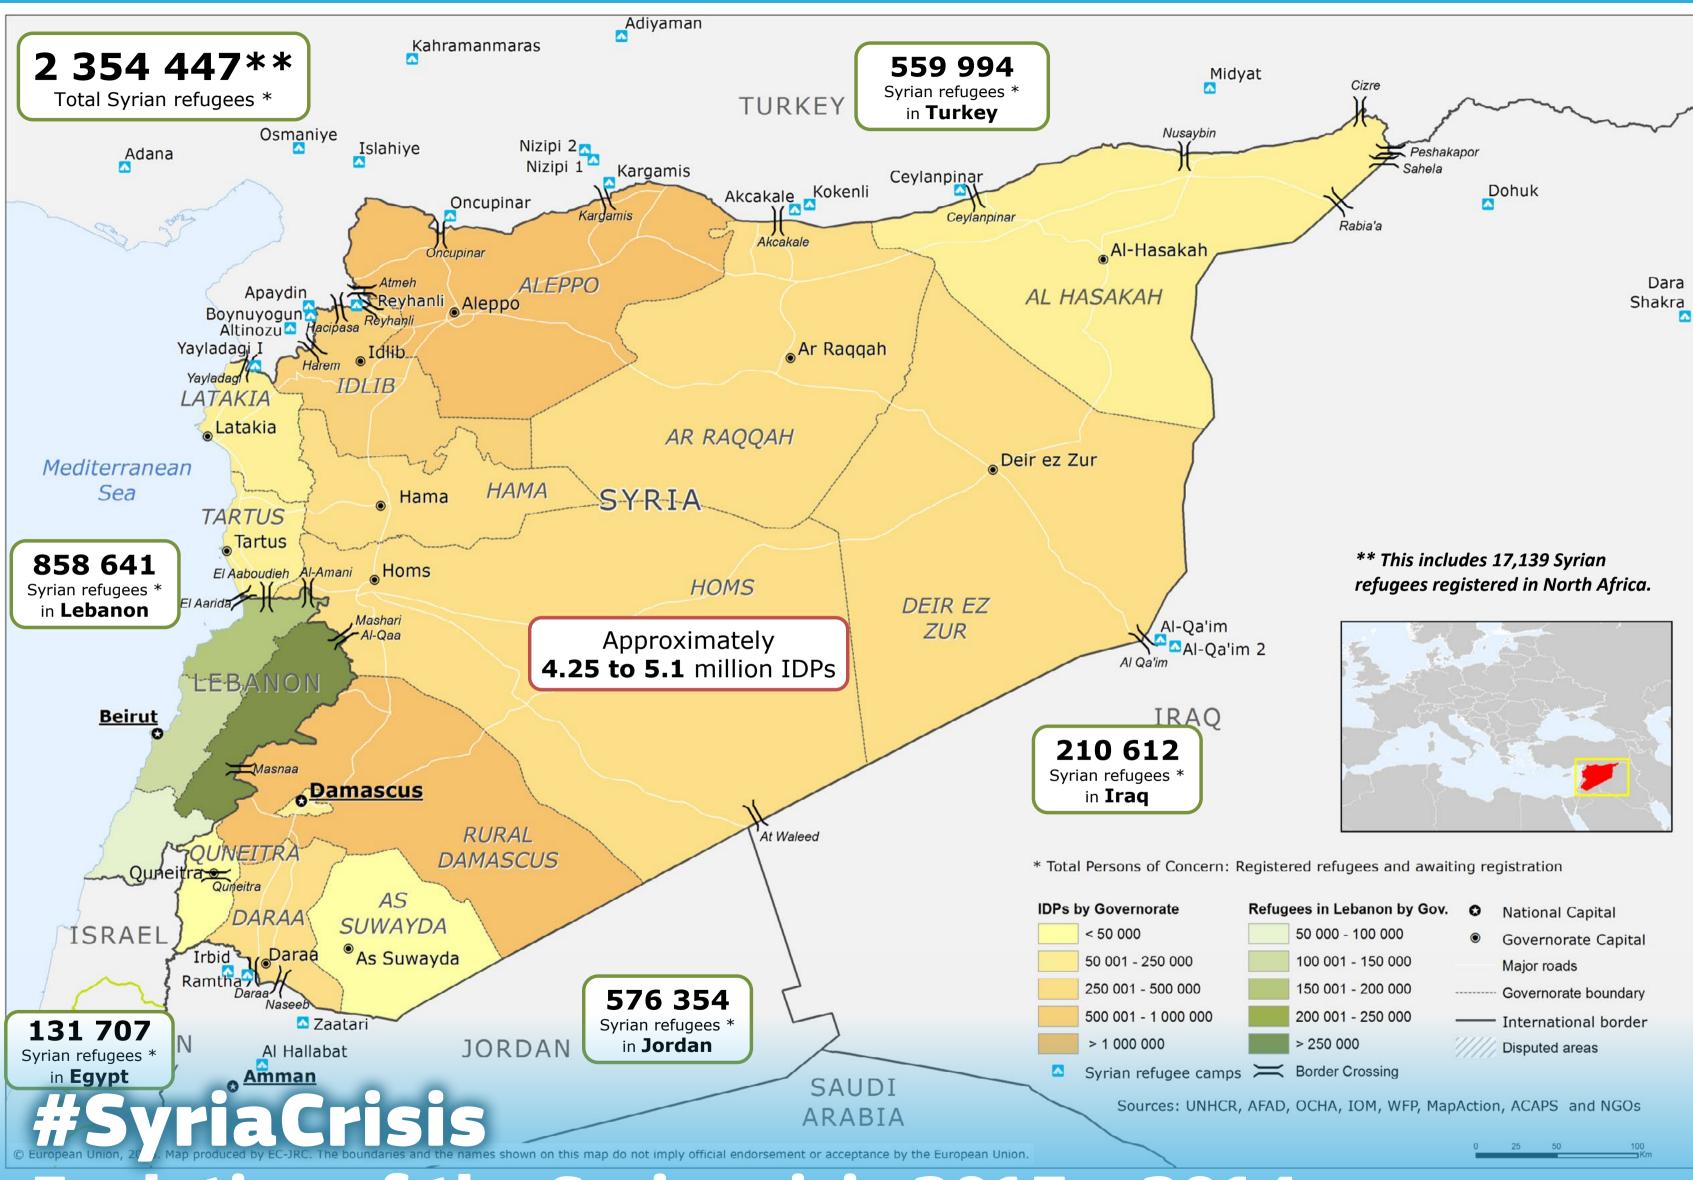

### 6 Jan 2014 - Syria Crisis - Internal displacement and Syrian refugees in neighbouring countries

Evolution of the Syria crisis 2013 – 2014