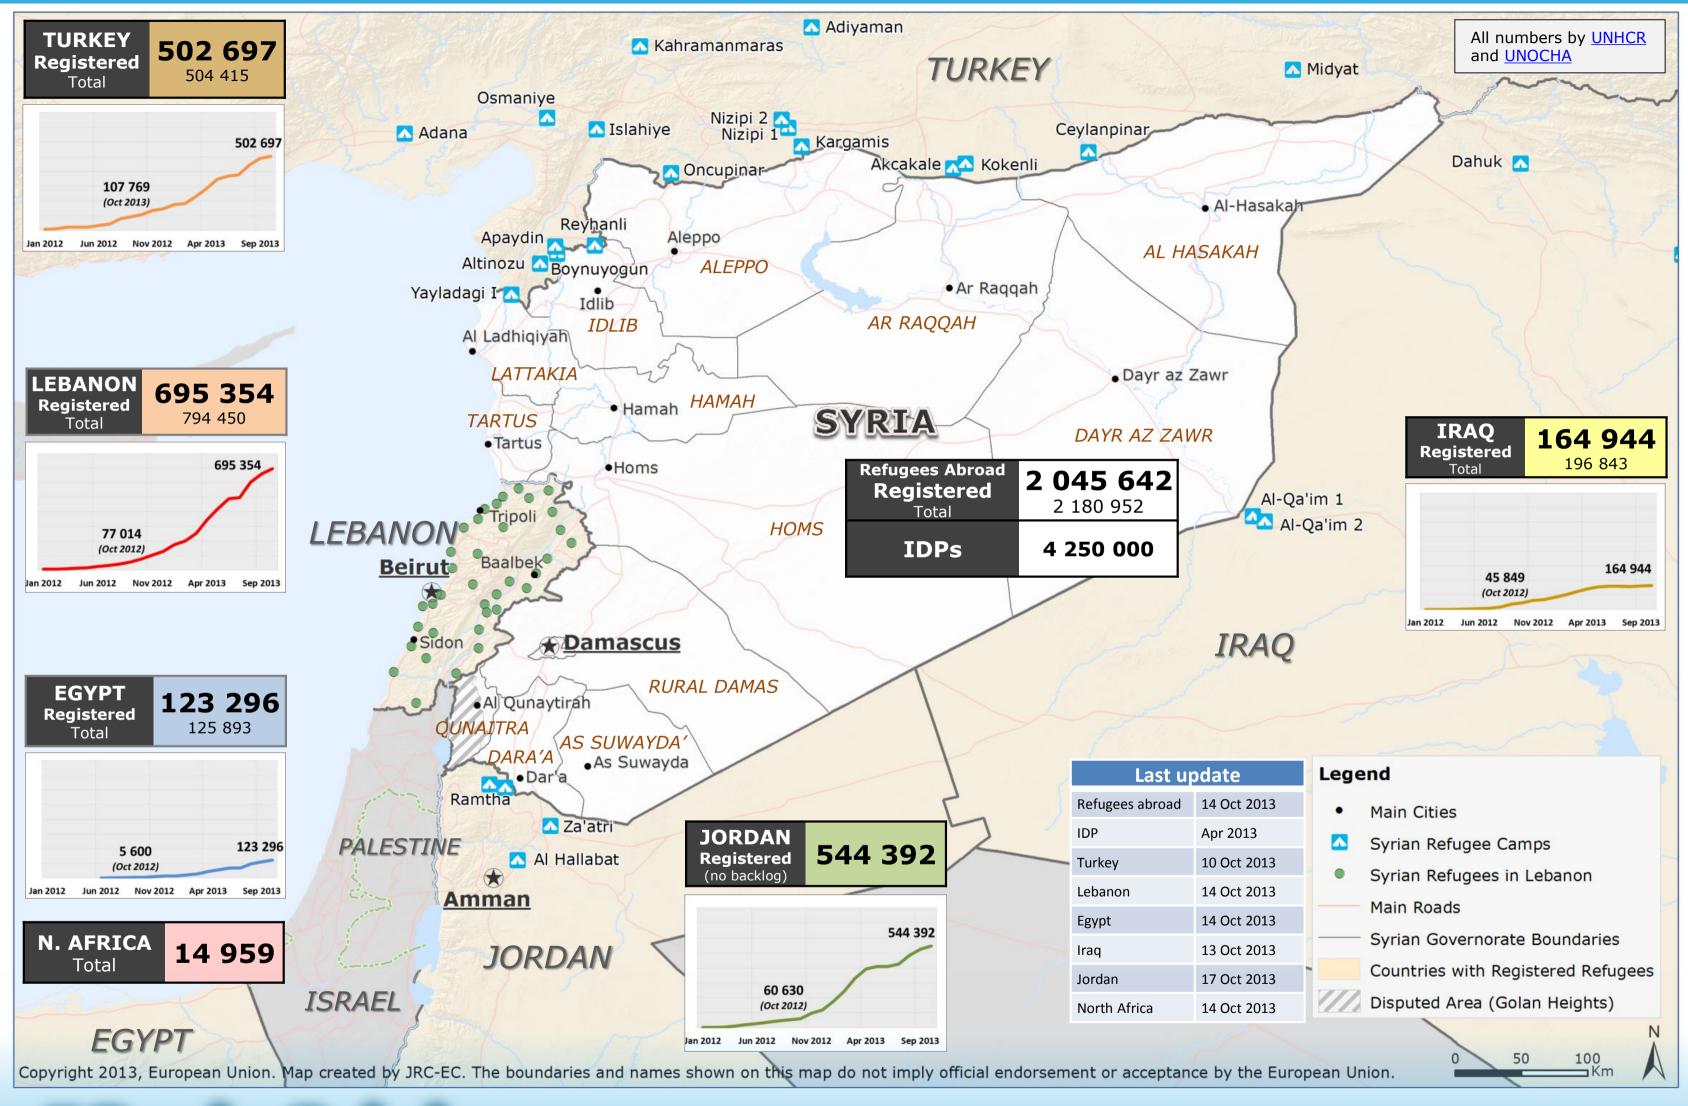

### 31 May 2013: Syria - Crisis





### **Syria Crisis – Refugees and Internal Displaced Persons** (as of 19 June 2013)





#SyriaCrisis

Evolution of the Syria crisis 2013 - 2014

### 04 July 2013: Syria - Crisis





## Syria Crisis – Internal displacement and Syrian refugees in neighbouring countries (as of 3 September 2013)





Evolution of the Syria crisis 2013 - 2014

#### 17 Oct 2013: Syria - Refugee situation





#### 10 Dec 2013: Syria - Refugee situation





### 6 Jan 2014 - Syria Crisis - Internal displacement and Syrian refugees in neighbouring countries





Evolution of the Syria crisis 2013 – 2014

## Syria Crisis – Internal displacement persons and Syrian refugees in the region (as of 3 February 2014)





Evolution of the Syria crisis 2013 - 2014

### 25 February 2014: Syria - Refugee situation





### 6 March 2014: Syria - Refugees and IDPs





### 14 March 2014: Syria - Refugees and IDPs





## 10 April 2014: Syria – Internally Displaced Persons and Syrian refugees in the region





25 June 2014: Syria – Regional refugee situation and internal displacement





### 24 July 2014: Syria - Refugee situation and internal displacement





#### 27 August 2014: Syria - Refugee situation