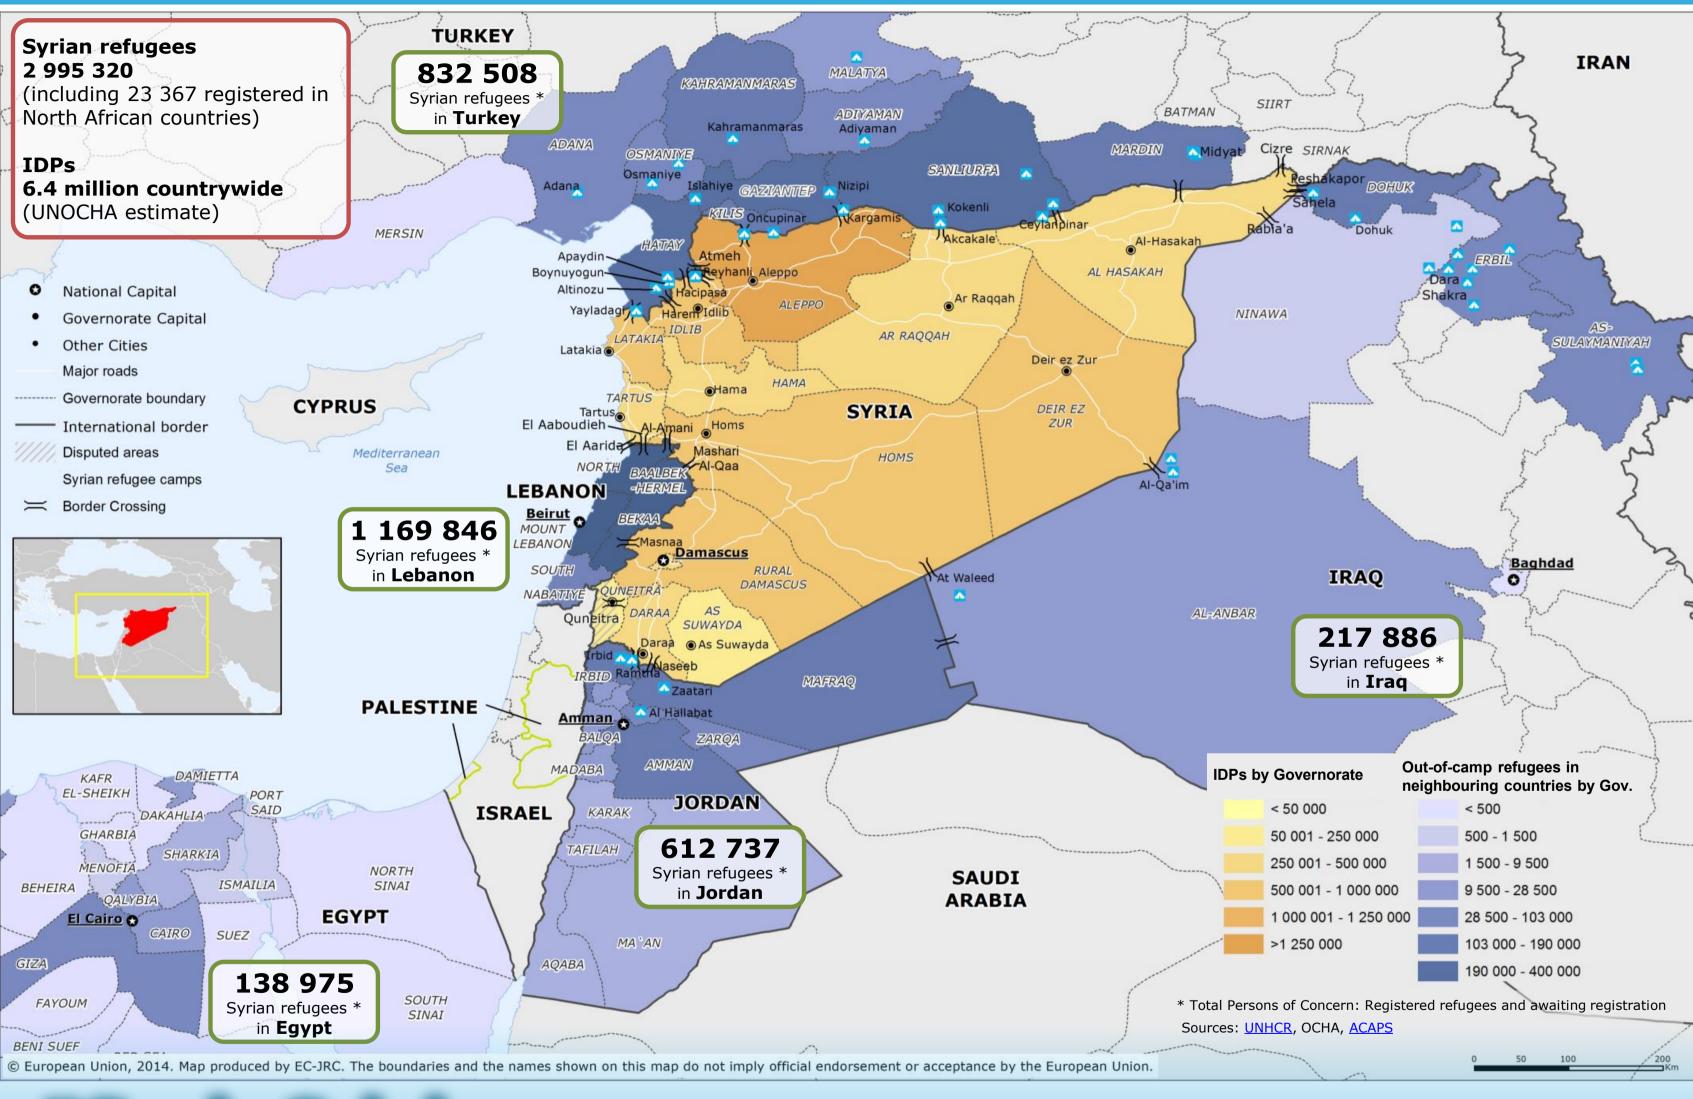

## 10 April 2014: Syria – Internally Displaced Persons and Syrian refugees in the region

25 June 2014: Syria – Regional refugee situation and internal displacement