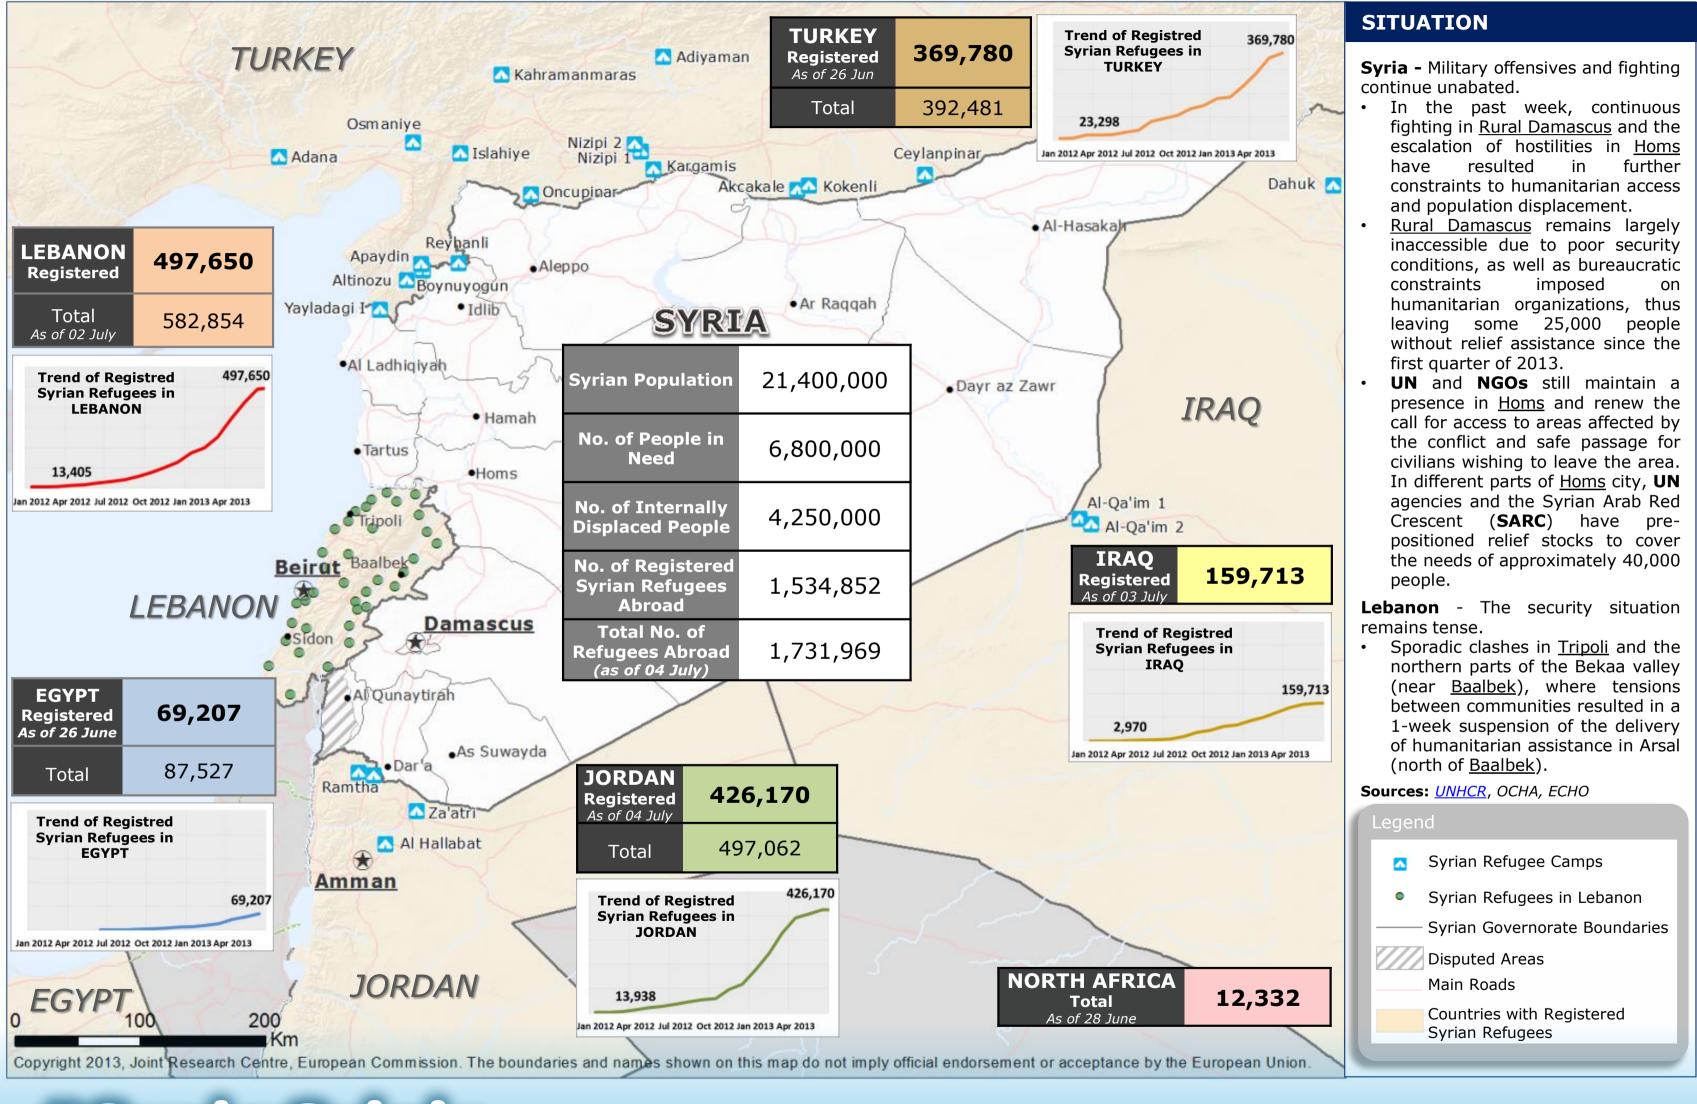

### 31 May 2013: Syria - Crisis





### **Syria Crisis – Refugees and Internal Displaced Persons** (as of 19 June 2013)





#SyriaCrisis

Evolution of the Syria crisis 2013 - 2014

### 04 July 2013: Syria - Crisis





## Syria Crisis – Internal displacement and Syrian refugees in neighbouring countries (as of 3 September 2013)





Evolution of the Syria crisis 2013 - 2014

#### 17 Oct 2013: Syria - Refugee situation





#### 10 Dec 2013: Syria - Refugee situation





### 6 Jan 2014 - Syria Crisis - Internal displacement and Syrian refugees in neighbouring countries





Evolution of the Syria crisis 2013 – 2014

## Syria Crisis – Internal displacement persons and Syrian refugees in the region (as of 3 February 2014)





Evolution of the Syria crisis 2013 - 2014

### 25 February 2014: Syria - Refugee situation





### 6 March 2014: Syria - Refugees and IDPs





### 14 March 2014: Syria - Refugees and IDPs





## 10 April 2014: Syria – Internally Displaced Persons and Syrian refugees in the regio