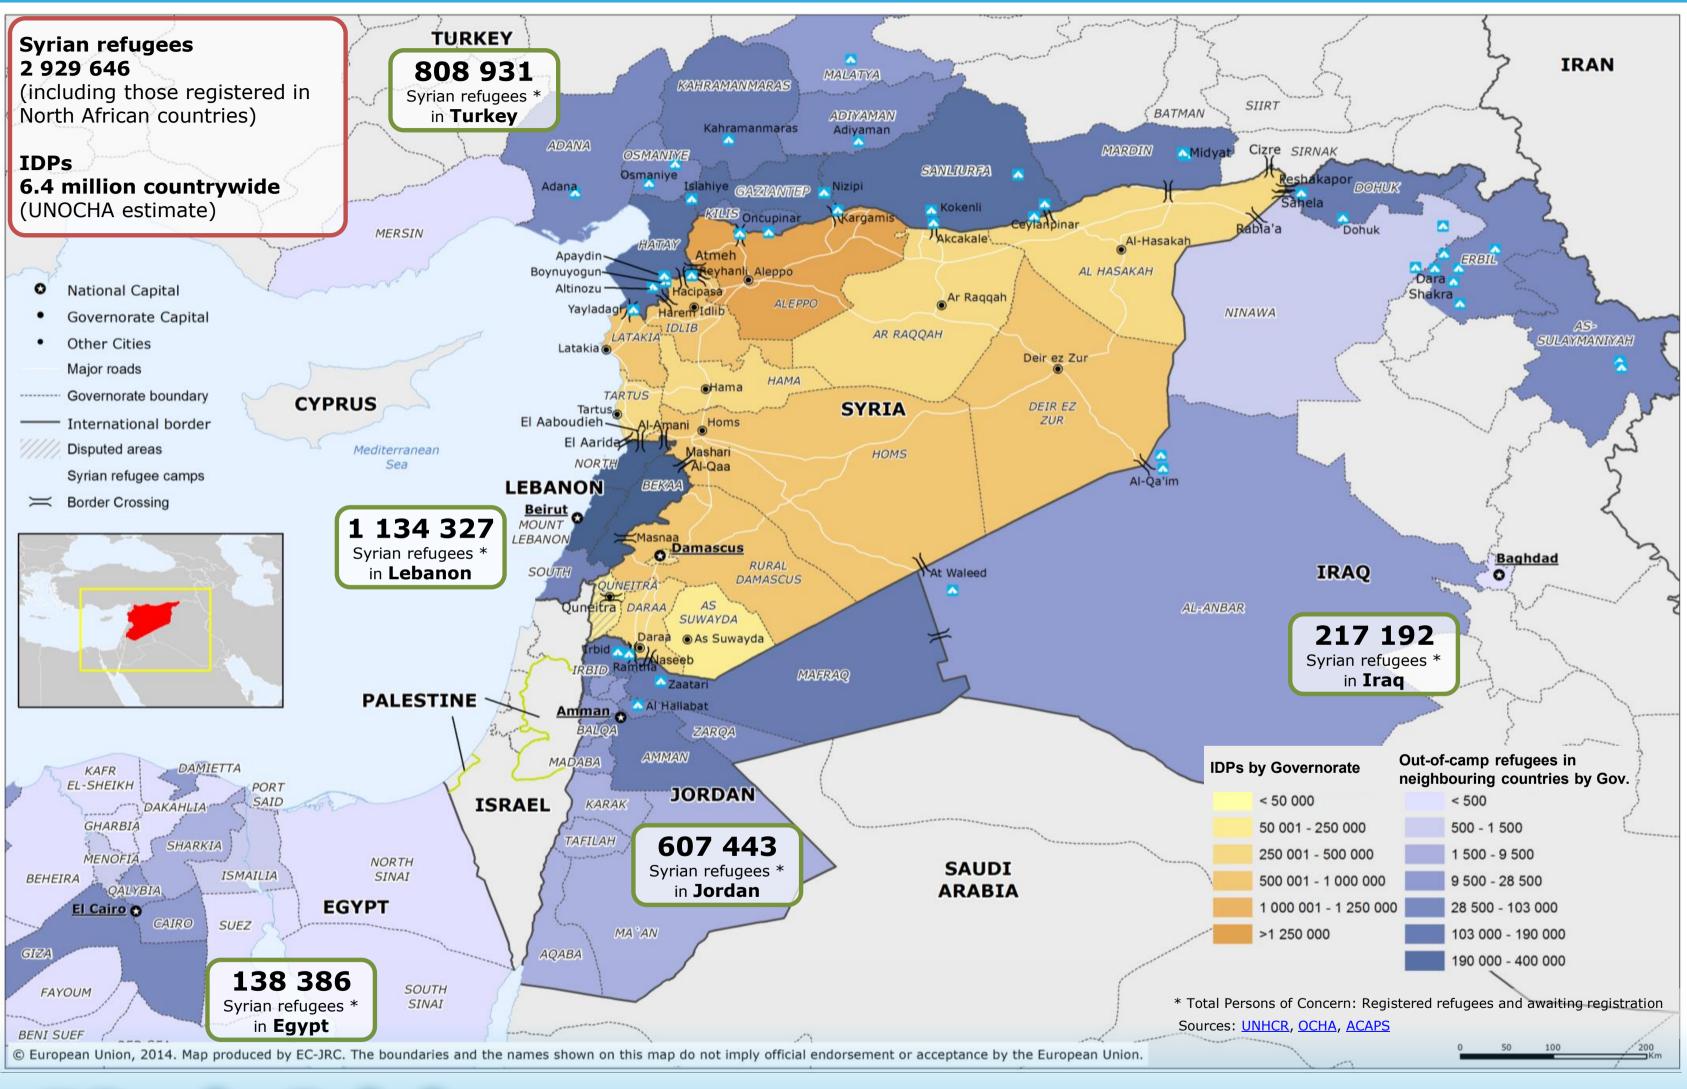

### 6 March 2014: Syria - Refugees and IDPs

### 14 March 2014: Syria - Refugees and IDPs