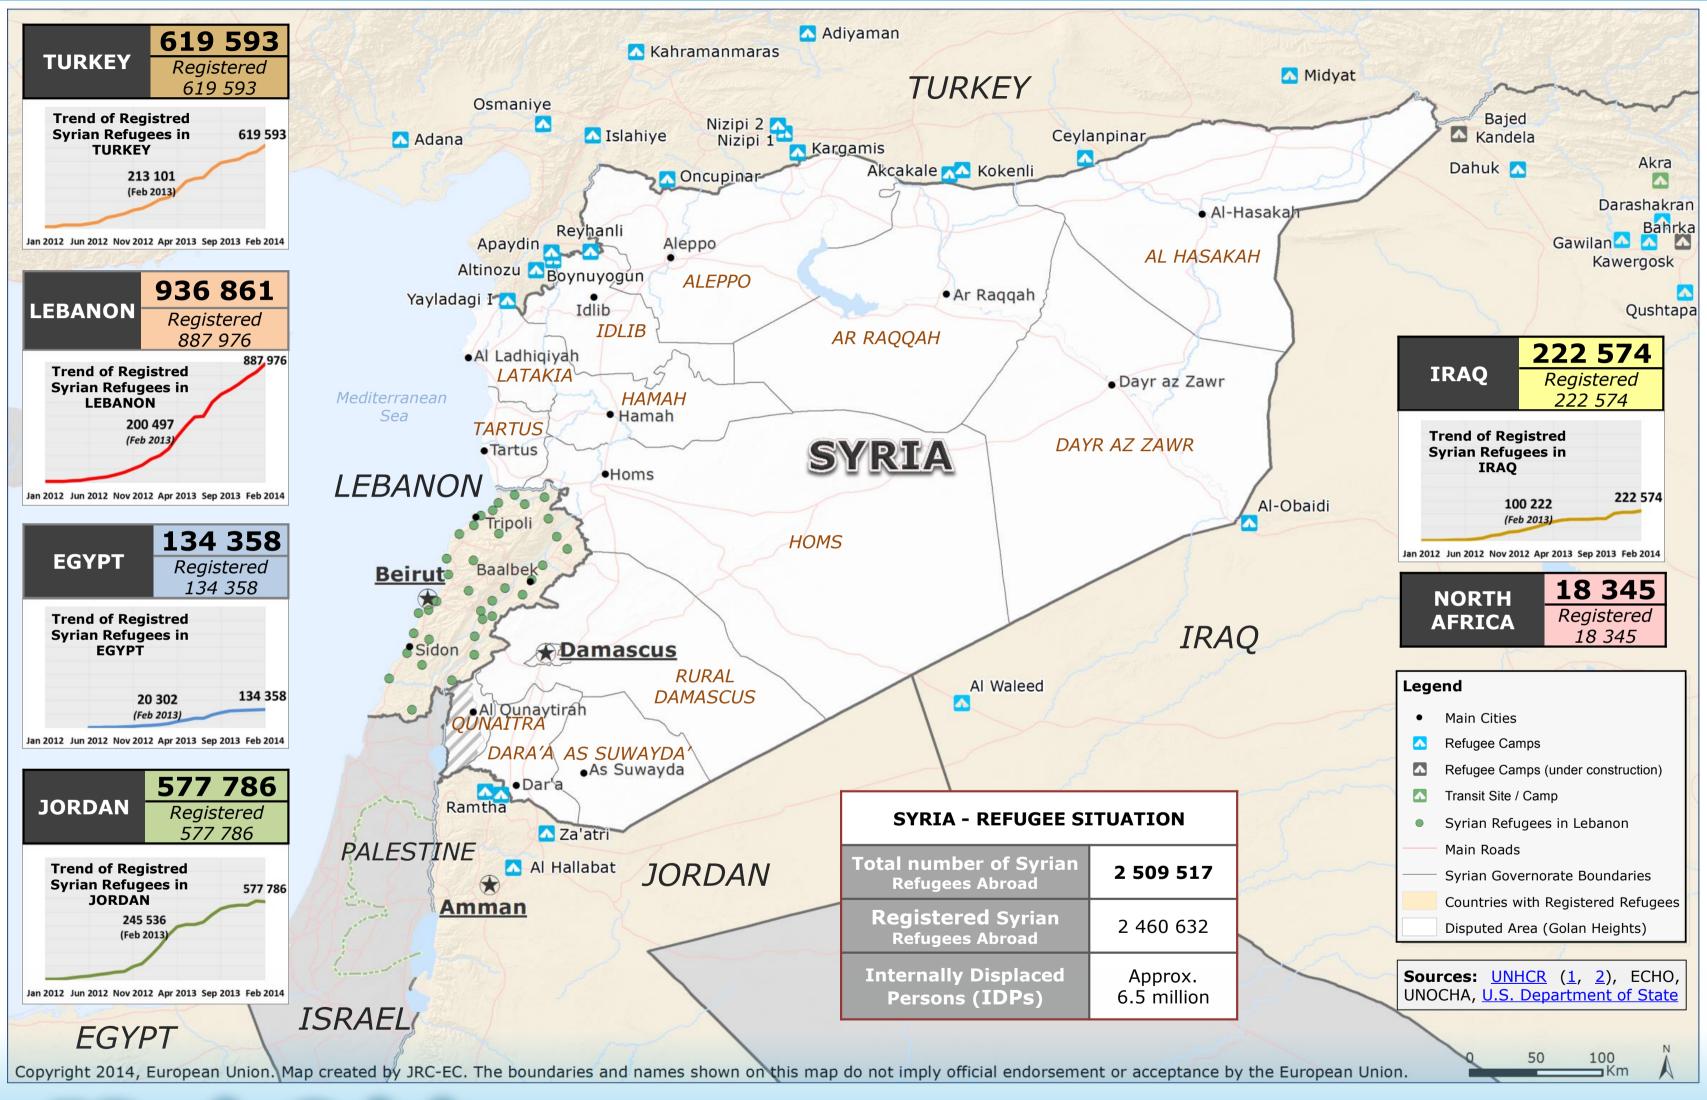

### **Syria Crisis – Refugees and Internal Displaced Persons** (as of 19 June 2013)





#SyriaCrisis

Evolution of the Syria crisis 2013 - 2014

### 04 July 2013: Syria - Crisis





## Syria Crisis – Internal displacement and Syrian refugees in neighbouring countries (as of 3 September 2013)





Evolution of the Syria crisis 2013 - 2014

#### 17 Oct 2013: Syria - Refugee situation





#### 10 Dec 2013: Syria - Refugee situation





### 6 Jan 2014 - Syria Crisis - Internal displacement and Syrian refugees in neighbouring countries





Evolution of the Syria crisis 2013 – 2014

## Syria Crisis – Internal displacement persons and Syrian refugees in the region (as of 3 February 2014)





Evolution of the Syria crisis 2013 - 2014

### 25 February 2014: Syria - Refugee situation





### 6 March 2014: Syria - Refugees and IDPs





### 14 March 2014: Syria - Refugees and IDPs





## 10 April 2014: Syria – Internally Displaced Persons and Syrian refugees in the region





25 June 2014: Syria – Regional refugee situation and internal displacement





### 24 July 2014: Syria - Refugee situation and internal displacement





#### 27 August 2014: Syria - Refugee situation and internal displacement