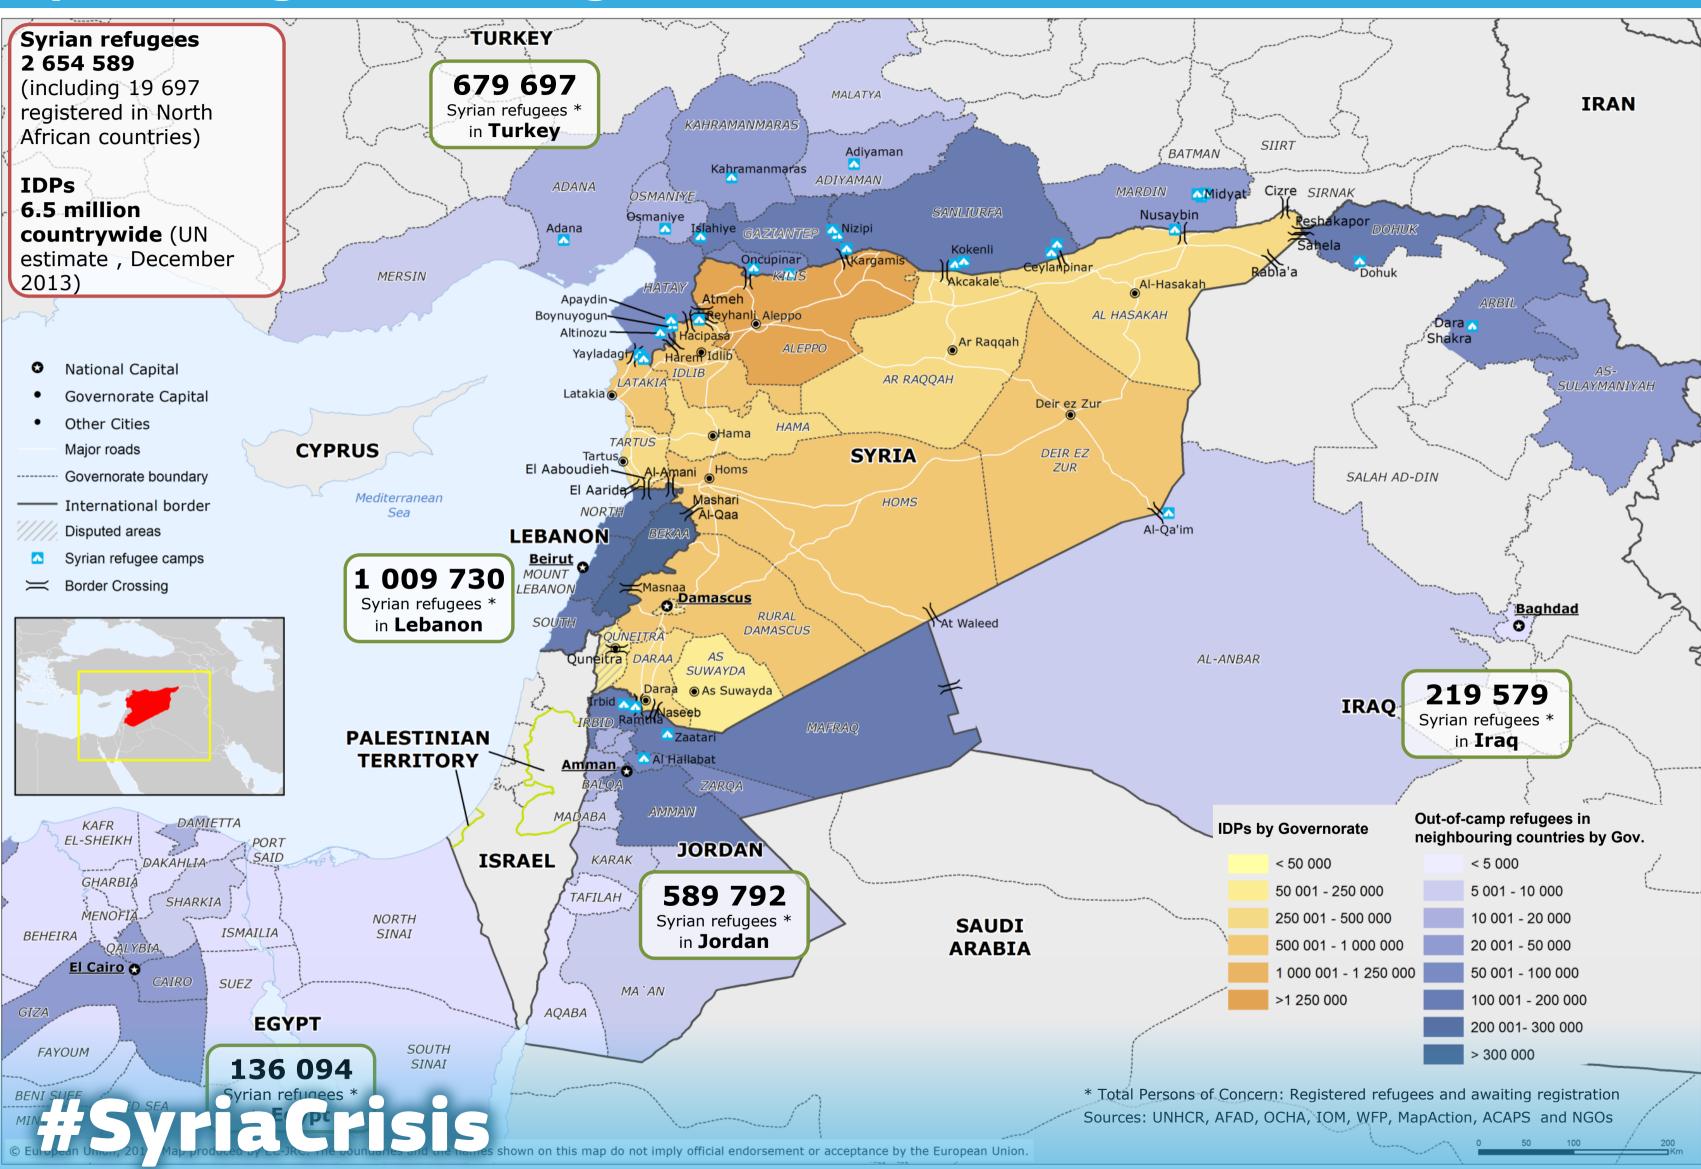

## 10 April 2014: Syria – Internally Displaced Persons and Syrian refugees in the region

25 June 2014: Syria – Regional refugee situation and internal displacement