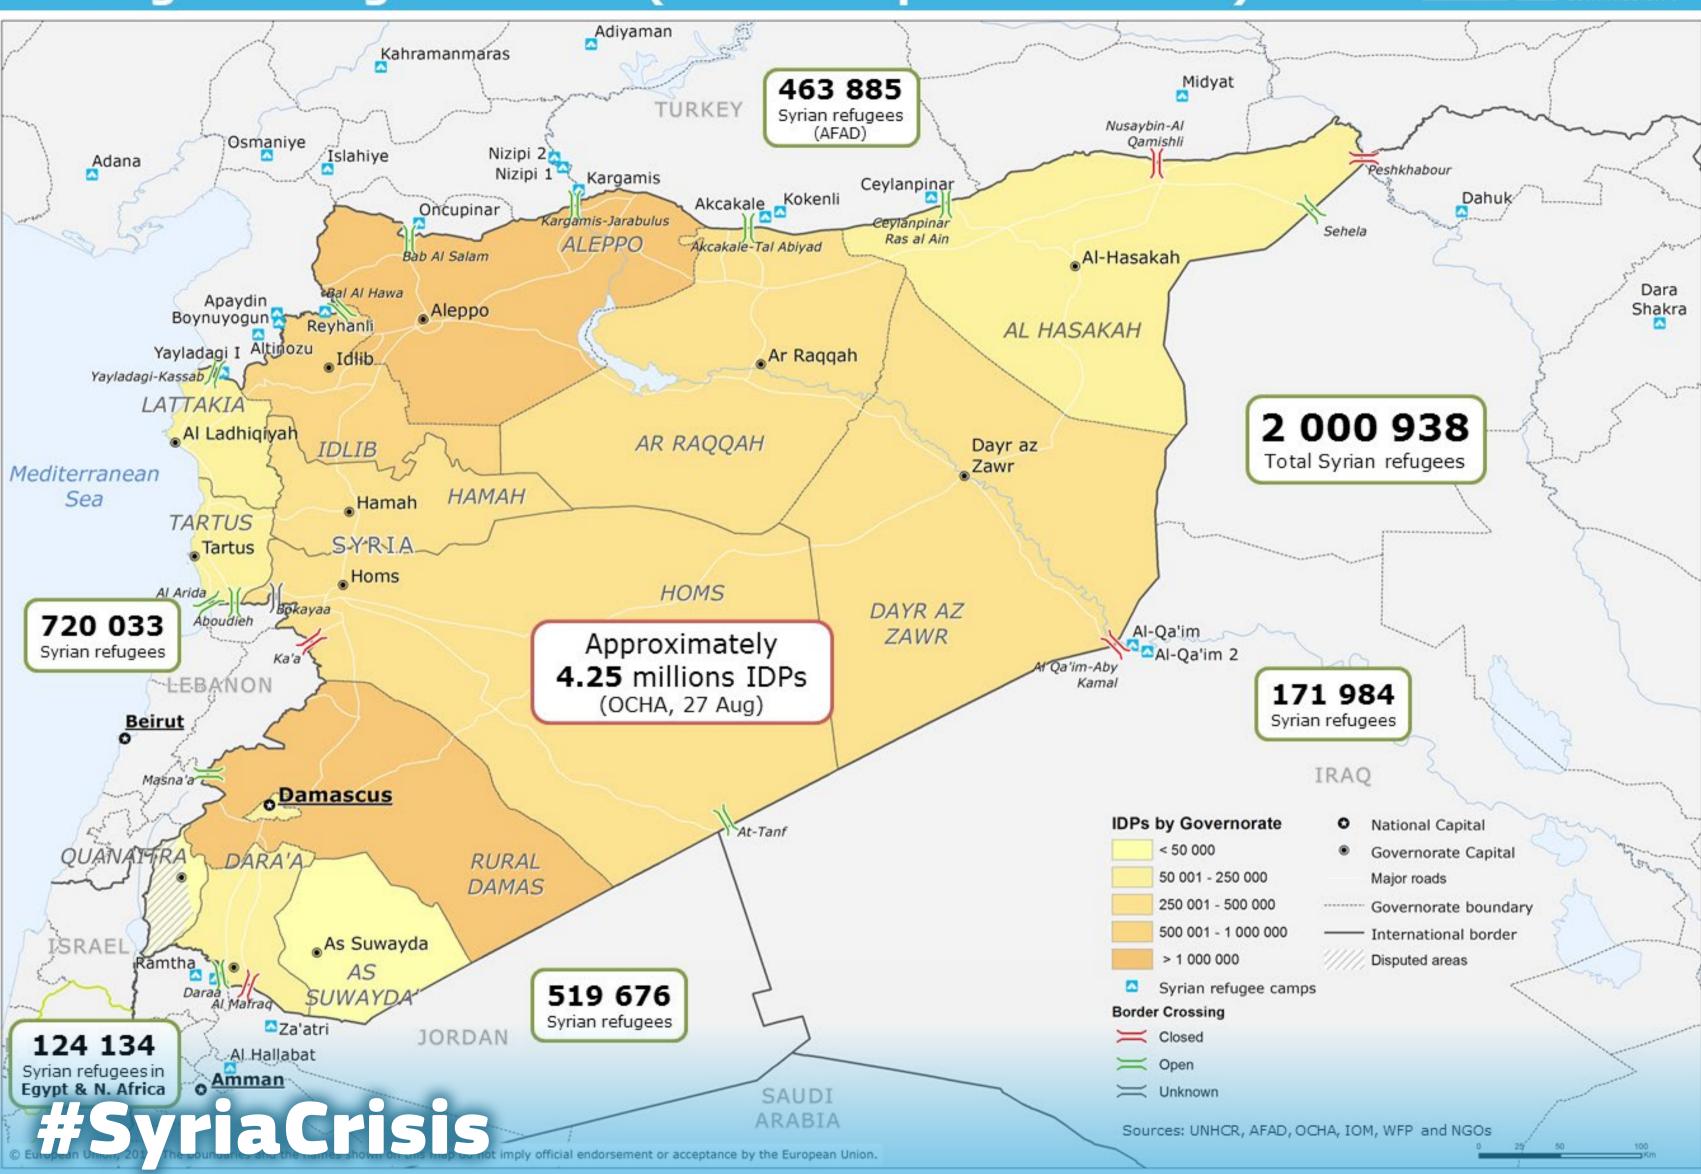

## Syria Crisis – Internal displacement and Syrian refugees in neighbouring countries (as of 3 September 2013)

Evolution of the Syria crisis 2013 - 2014