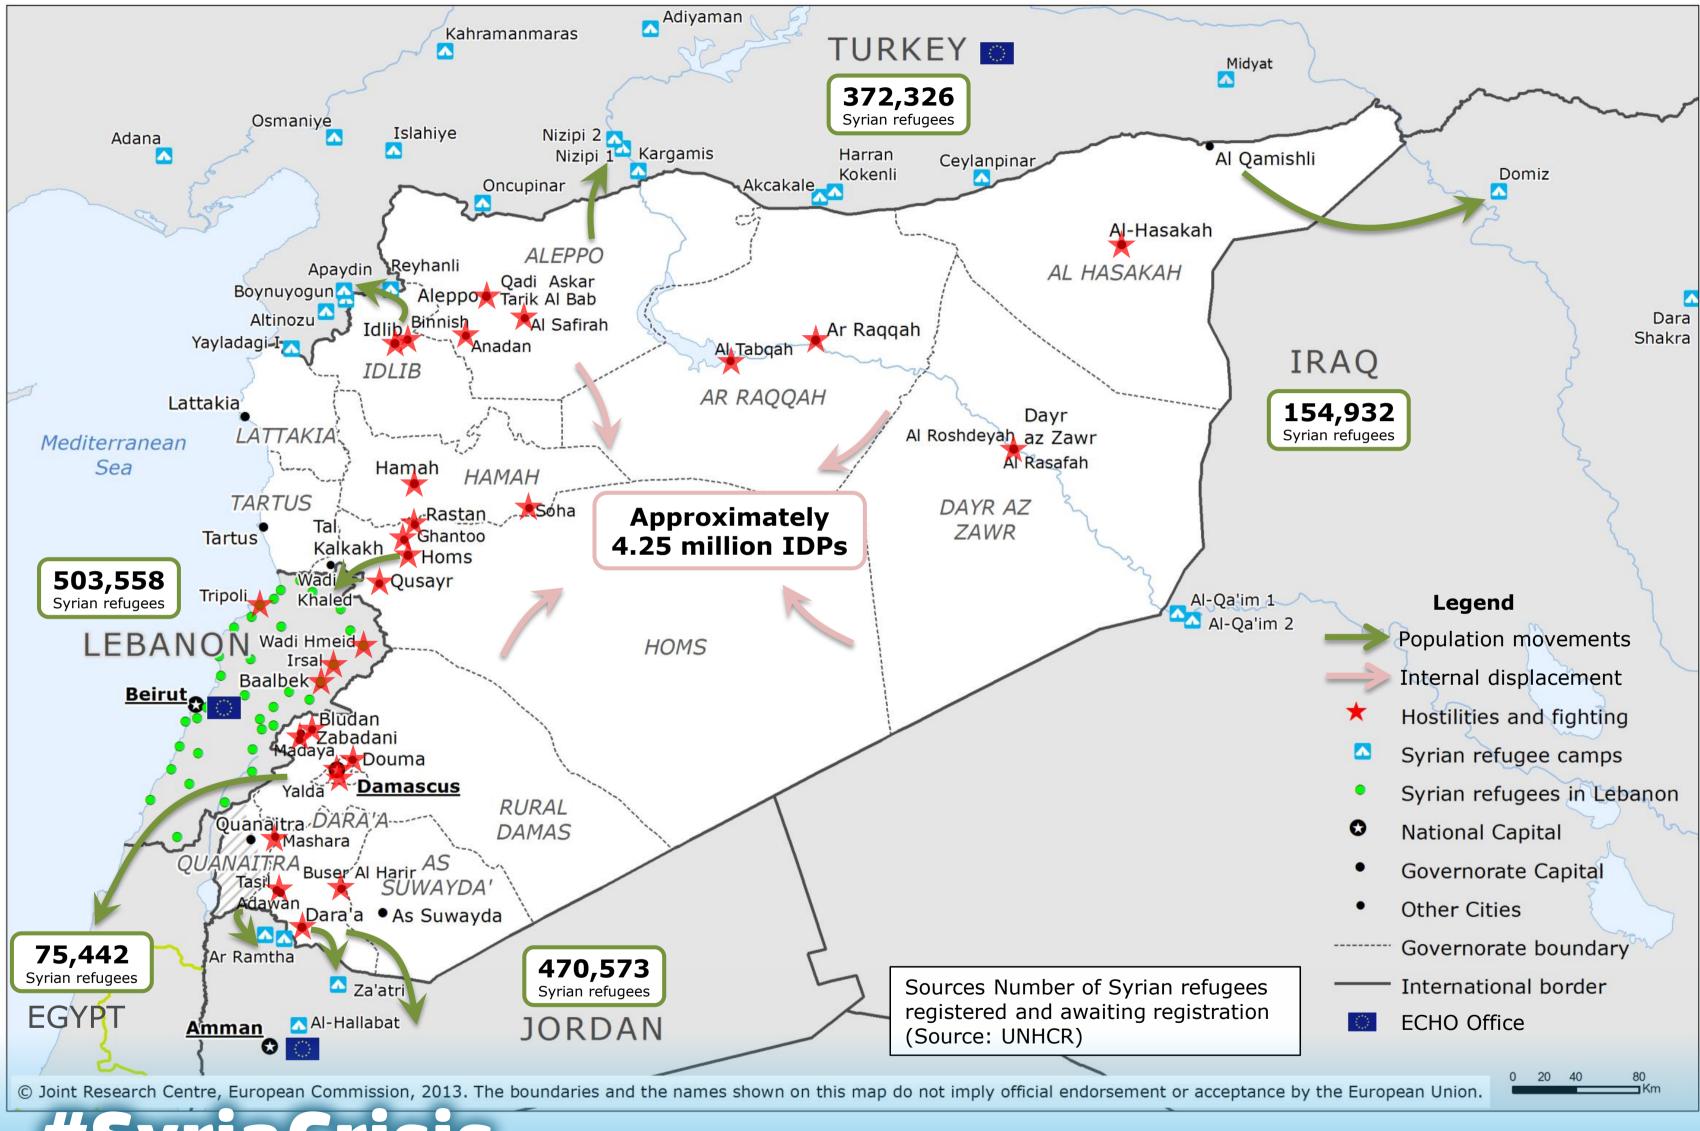

### 31 May 2013: Syria - Crisis





### **Syria Crisis – Refugees and Internal Displaced Persons** (as of 19 June 2013)





#SyriaCrisis

Evolution of the Syria crisis 2013 - 2014

### 04 July 2013: Syria - Crisis





## Syria Crisis – Internal displacement and Syrian refugees in neighbouring countries (as of 3 September 2013)





Evolution of the Syria crisis 2013 - 2014

#### 17 Oct 2013: Syria - Refugee situation





#### 10 Dec 2013: Syria - Refugee situation





### 6 Jan 2014 - Syria Crisis - Internal displacement and Syrian refugees in neighbouring countries





Evolution of the Syria crisis 2013 – 2014

## Syria Crisis – Internal displacement persons and Syrian refugees in the region (as of 3 February 2014)





Evolution of the Syria crisis 2013 - 2014

### 25 February 2014: Syria - Refugee situation





### 6 March 2014: Syria - Refugees and IDPs





### 14 March 2014: Syria - Refugees and ID