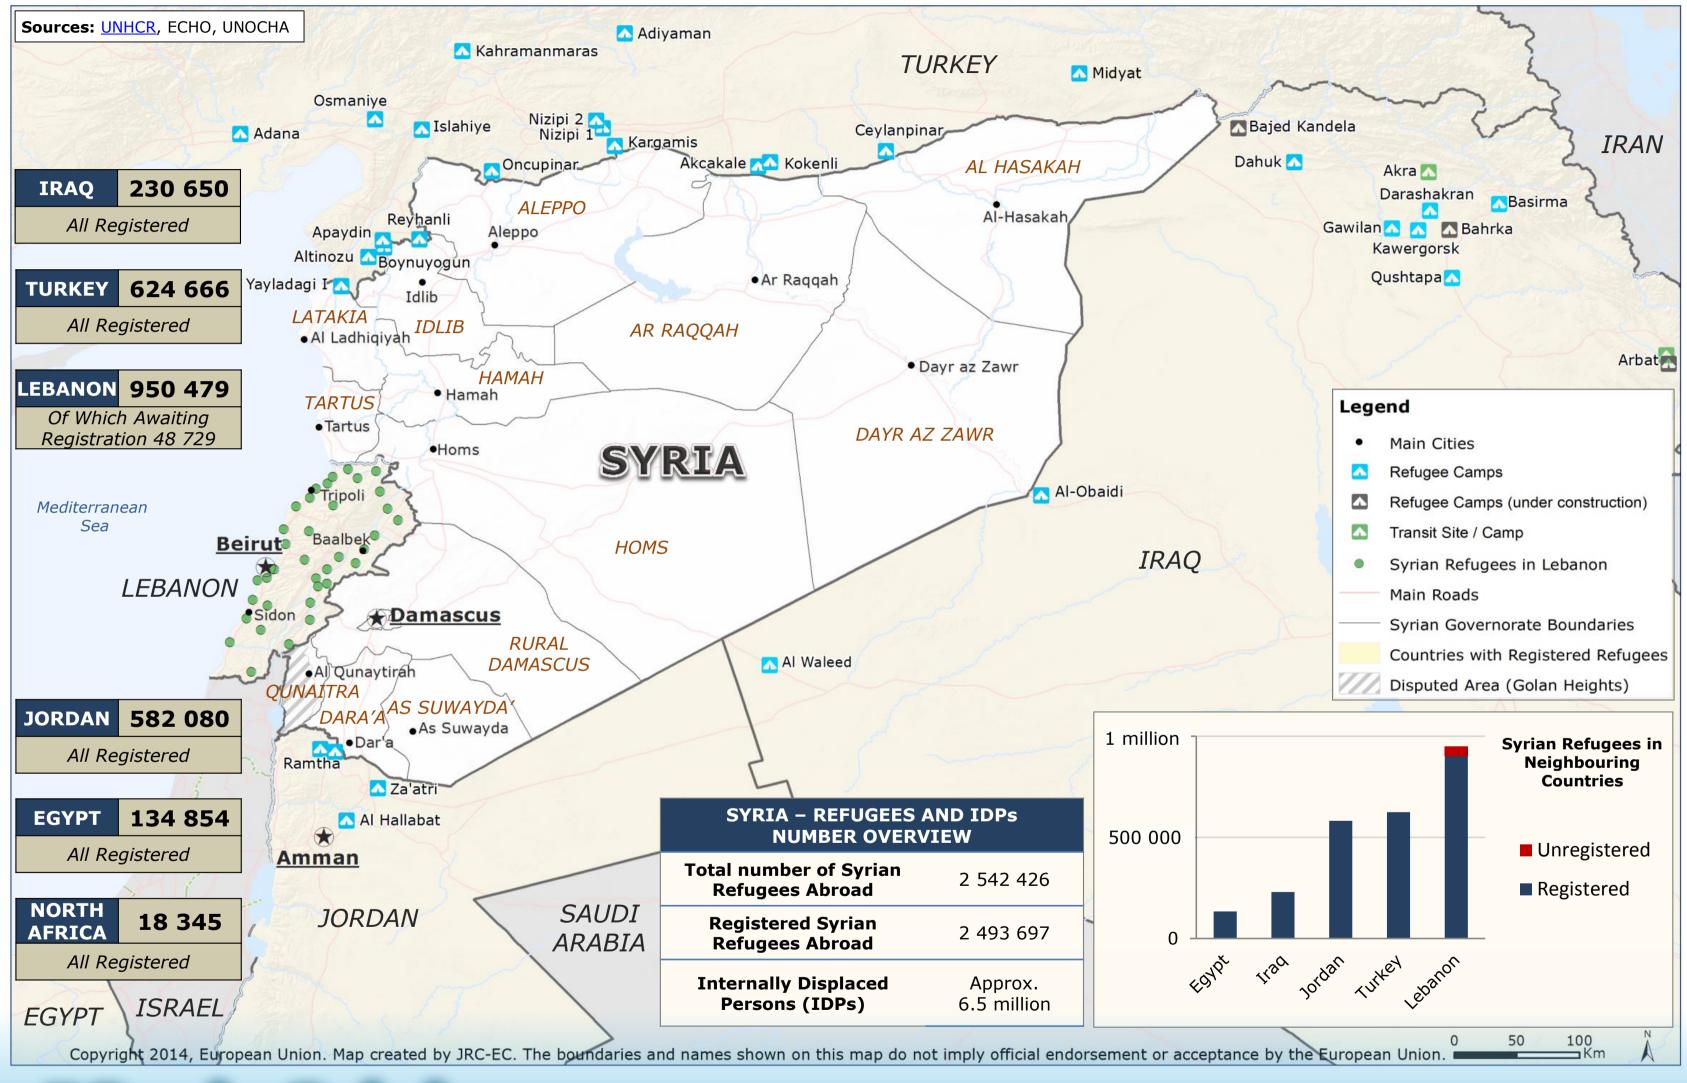

Displaced Persons** (as of 19 June 2013)





#SyriaCrisis

Evolution of the Syria crisis 2013 - 2014

### 04 July 2013: Syria - Crisis





## Syria Crisis – Internal displacement and Syrian refugees in neighbouring countries (as of 3 September 2013)





Evolution of the Syria crisis 2013 - 2014

#### 17 Oct 2013: Syria - Refugee situation





#### 10 Dec 2013: Syria - Refugee situation





### 6 Jan 2014 - Syria Crisis - Internal displacement and Syrian refugees in neighbouring countries





Evolution of the Syria crisis 2013 – 2014

## Syria Crisis – Internal displacement persons and Syrian refugees in the region (as of 3 February 2014)





Evolution of the Syria crisis 2013 - 2014

### 25 February 2014: Syria - Refugee situation





### 6 March 2014: Syria - Refugees and IDPs





### 14 March 2014: Syria - Refugees and IDPs





## 10 April 2014: Syria – Internally Displaced Persons and Syrian refugees in the region





25 June 2014: Syria – Regional refugee situation and internal displacement





### 24 July 2014: Syria - Refugee situation and internal displacement





#### 27 August 2014: Syria - Refugee situation and internal displacement