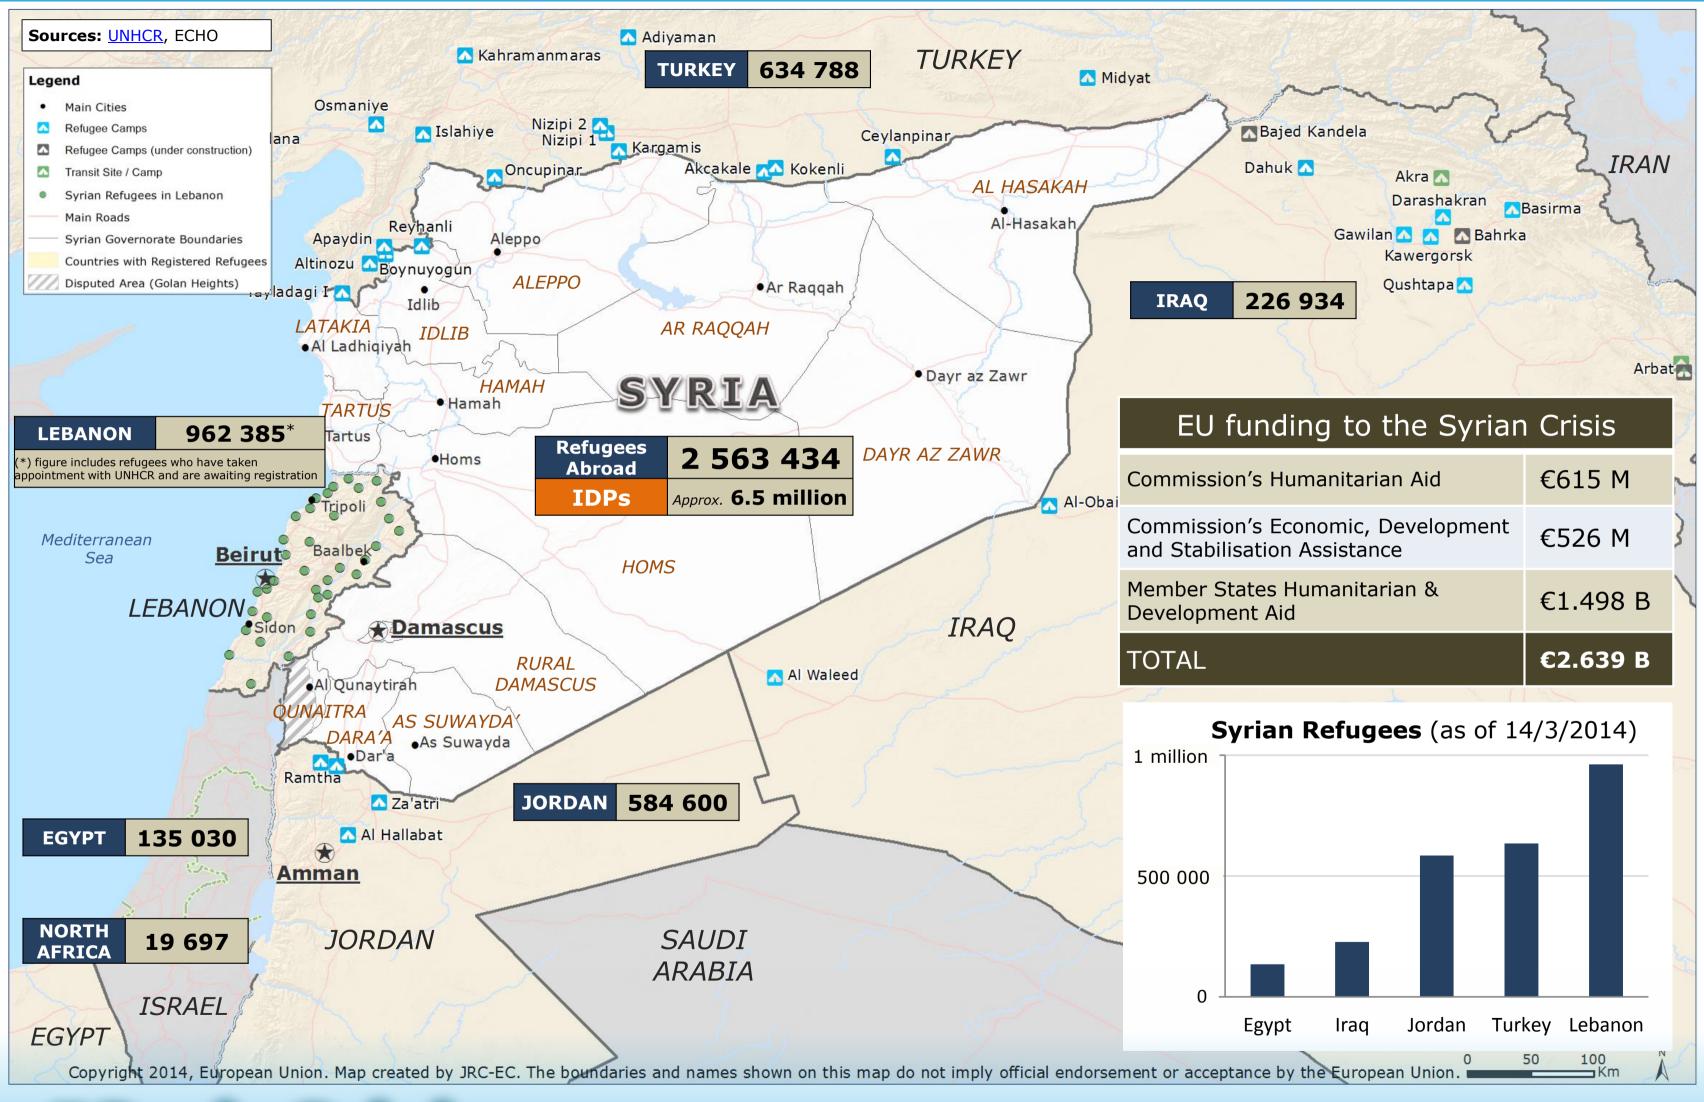

iaCrisis

Evolution of the Syria crisis 2013 - 2014

### 04 July 2013: Syria - Crisis





## Syria Crisis – Internal displacement and Syrian refugees in neighbouring countries (as of 3 September 2013)





Evolution of the Syria crisis 2013 - 2014

#### 17 Oct 2013: Syria - Refugee situation





#### 10 Dec 2013: Syria - Refugee situation





### 6 Jan 2014 - Syria Crisis - Internal displacement and Syrian refugees in neighbouring countries





Evolution of the Syria crisis 2013 – 2014

## Syria Crisis – Internal displacement persons and Syrian refugees in the region (as of 3 February 2014)





Evolution of the Syria crisis 2013 - 2014

### 25 February 2014: Syria - Refugee situation





### 6 March 2014: Syria - Refugees and IDPs





### 14 March 2014: Syria - Refugees and IDPs





## 10 April 2014: Syria – Internally Displaced Persons and Syrian refugees in the region





25 June 2014: Syria – Regional refugee situation and internal displacement





### 24 July 2014: Syria - Refugee situation and internal displacement





#### 27 August 2014: Syria - Refugee situation and internal displacement