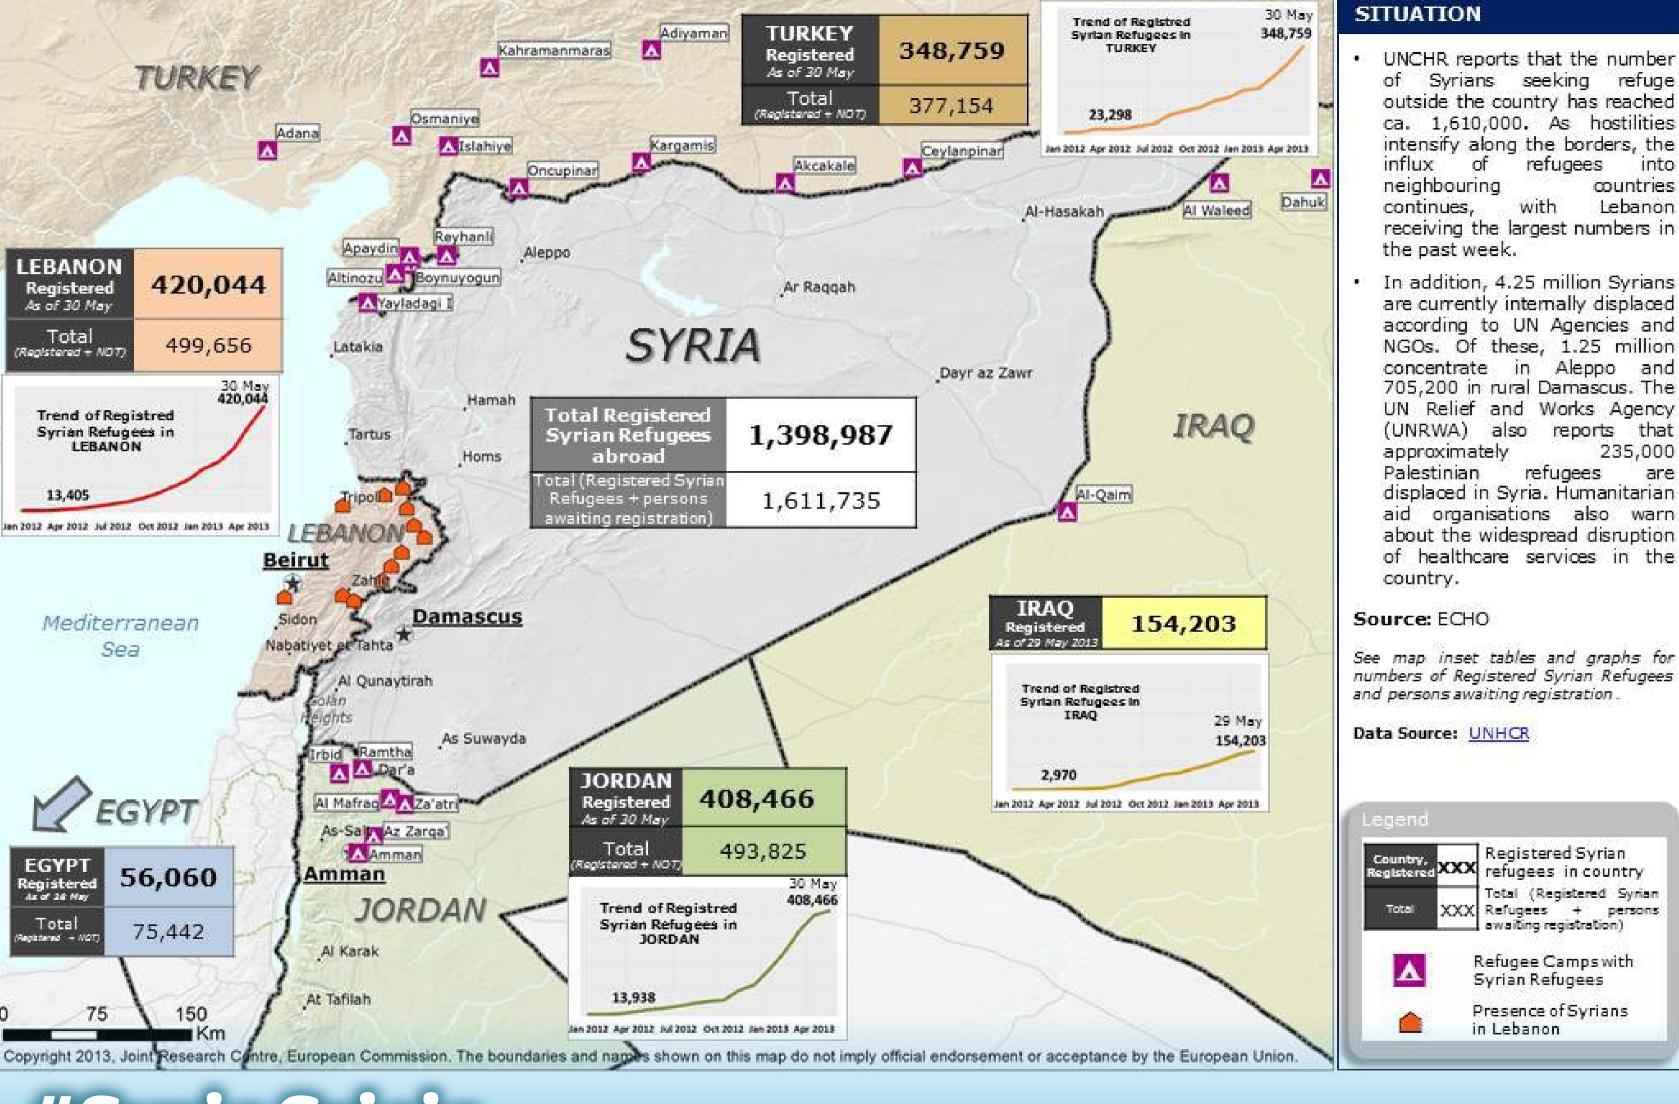

### 31 May 2013: Syria - Crisis





### **Syria Crisis – Refugees and Internal Displaced Persons** (as of 19 June 2013)





#SyriaCrisis

Evolution of the Syria crisis 2013 - 2014

### 04 July 2013: Syria - Crisis





## Syria Crisis – Internal displacement and Syrian refugees in neighbouring countries (as of 3 September 2013)





Evolution of the Syria crisis 2013 - 2014

#### 17 Oct 2013: Syria - Refugee situation





#### 10 Dec 2013: Syria - Refugee situation





### 6 Jan 2014 - Syria Crisis - Internal displacement and Syrian refugees in neighbouring countries





Evolution of the Syria crisis 2013 – 2014

## Syria Crisis – Internal displacement persons and Syrian refugees in the region (as of 3 February 2014)





Evolution of the Syria crisis 2013 - 2014

### 25 February 2014: Syria - Refugee situation





##