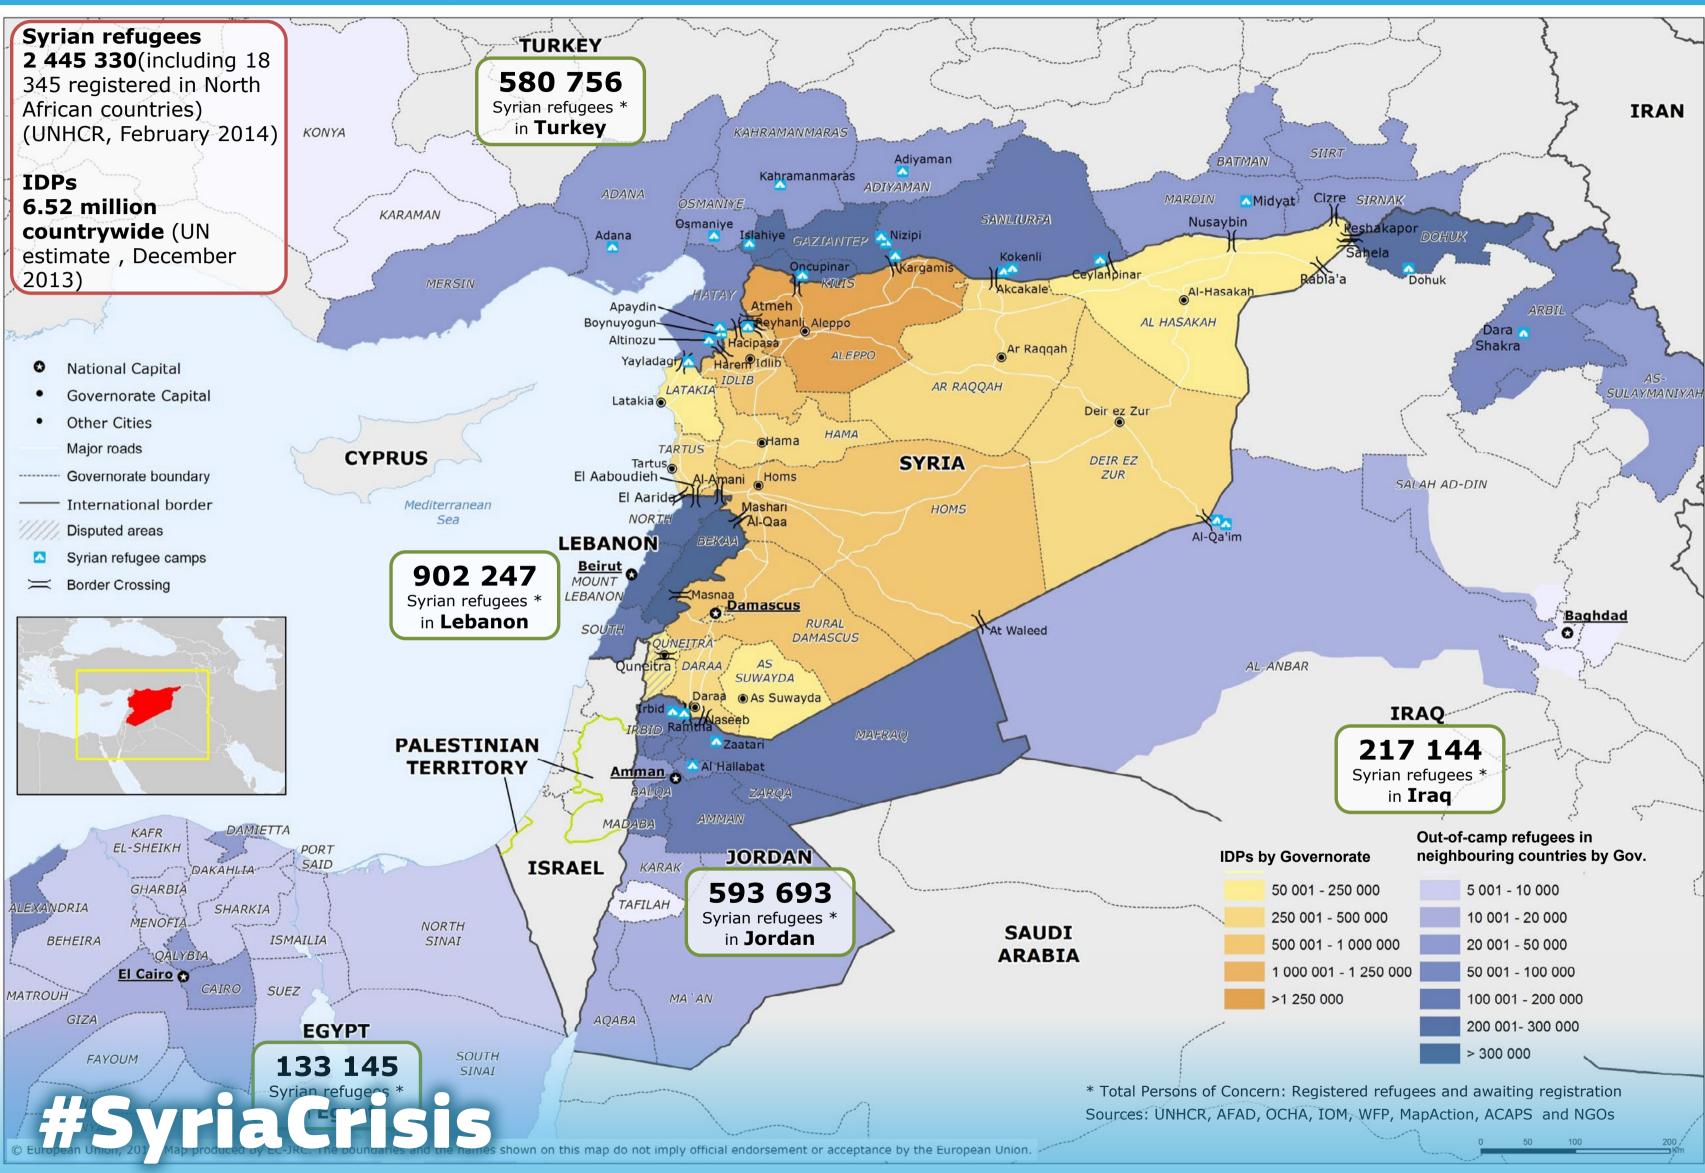

## Syria Crisis – Internal displacement persons and Syrian refugees in the region (as of 3 February 2014)

Evolution of the Syria crisis 2013 - 2014