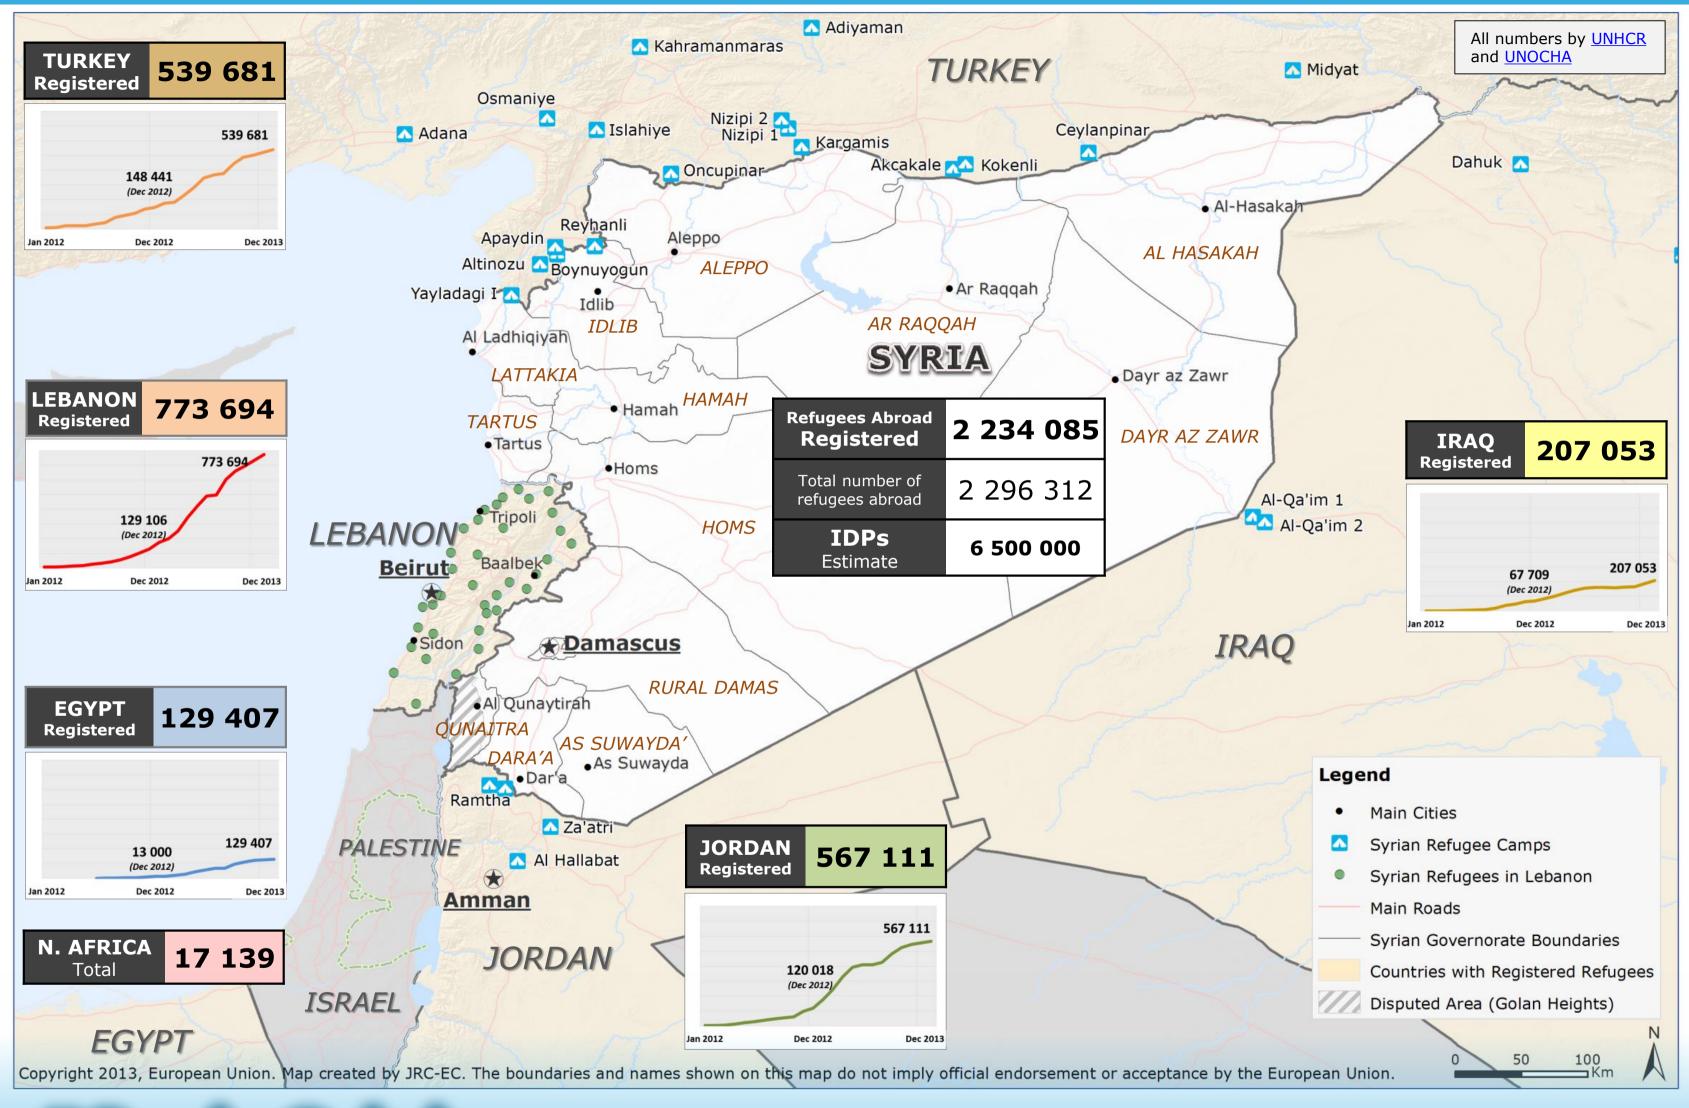

### 31 May 2013: Syria - Crisis





### **Syria Crisis – Refugees and Internal Displaced Persons** (as of 19 June 2013)





#SyriaCrisis

Evolution of the Syria crisis 2013 - 2014

### 04 July 2013: Syria - Crisis





## Syria Crisis – Internal displacement and Syrian refugees in neighbouring countries (as of 3 September 2013)





Evolution of the Syria crisis 2013 - 2014

#### 17 Oct 2013: Syria - Refugee situation





#### 10 Dec 2013: Syria - Refugee situation





### 6 Jan 2014 - Syria Crisis - Internal displacement and Syrian refugees in neighbouring countries





Evolution of the Syria crisis 2013 – 2014

## Syria Crisis – Internal displacement persons and Syrian refugees in the region (as of 3 February 2014)





Evolution of the Syria crisis 2013 - 2014

### 25 February 2014: Syria - Refugee situation





### 6 March 2014: Syria - Refugees and IDPs





### 14 March 2014: Syria - Refugees and IDPs





## 10 April 2014: Syria – Internally Displaced Persons and Syrian refugees in the region





25 June 2014: Syria – Regional refugee situation and internal displacement





### 24 July 2014: Syria - Refugee situation and internal displacement





#### 27 August 2014: Syria - Refugee situation and internal displacement