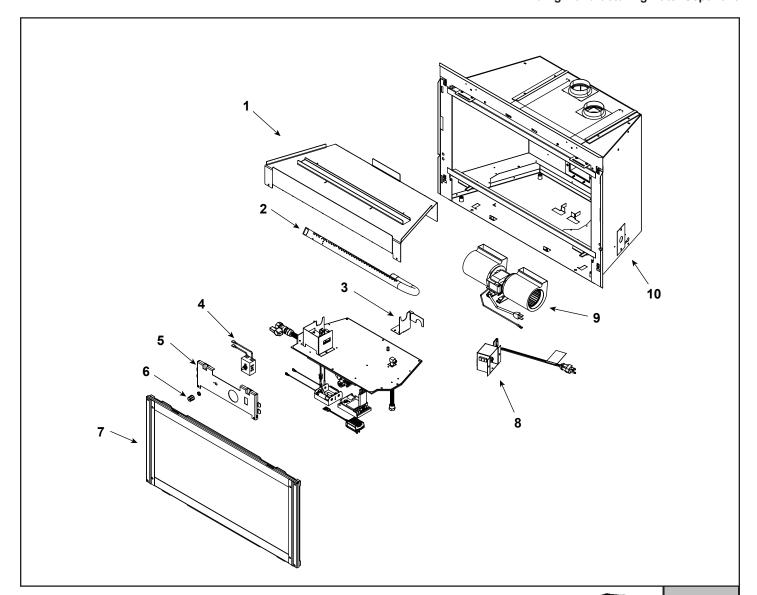

| requesting service parts from your dealer or distributor. |                       |                     |                | at Depot |
|-----------------------------------------------------------|-----------------------|---------------------|----------------|----------|
| ITEM                                                      | DESCRIPTION           | COMMENTS            | PART NUMBER    |          |
| 1                                                         | Base Pan              | No longer available | 2204-100       |          |
| 2                                                         | Burner                |                     | SRV2204-007-BK | Υ        |
| 3                                                         | Burner Leg            | No longer available | 2204-103       |          |
| 4                                                         | On/Off Rheostat       |                     | SRV100-510A    | Υ        |
| 5                                                         | Control Panel         | No longer available | 2203-110       |          |
| 6                                                         | Rheostat Knob         |                     | SRV100-512     | Υ        |
| 7                                                         | Glass Door Assembly   | No longer available | GLA-339        |          |
| 8                                                         | Junction Box Assembly | No longer available | 2203-300       | Υ        |
| 9                                                         | Blower                |                     | GFK-160A       |          |
| 10                                                        | Cover Plate           | No longer available | 060-219        |          |