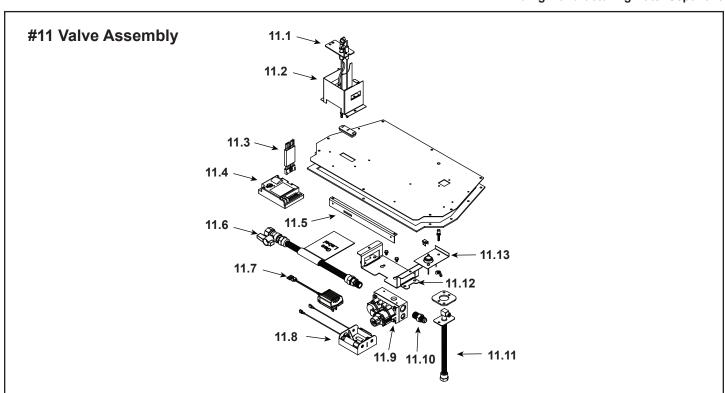

Stocked at Depot

| ITEM  | DESCRIPTION              | COMMENTS                                                                          | PART NUMBER |   |
|-------|--------------------------|-----------------------------------------------------------------------------------|-------------|---|
|       | Pilot Assembly NG        |                                                                                   | SRV2090-012 | Υ |
| 11.1  | Pilot Assembly LP        | Convert NG pilot assembly to LP pilot assembly using SRV2098-512 LP pilot orifice |             |   |
| 11.2  | Pilot Bracket            | No longer available                                                               | 2203-112    |   |
| 11.3  | Wire Assembly            |                                                                                   | SRV593-590  | Υ |
| 11.4  | Control Module           |                                                                                   | SRV593-592  | Υ |
| 11.5  | Bracket                  | No longer available                                                               | 319-120     |   |
| 11.6  | Flex Ball Valve Assembly |                                                                                   | SRV302-320  | Υ |
| 11.7  | Transformer              |                                                                                   | SRV593-593  | Υ |
| 11.8  | Battery Pack             |                                                                                   | SRV593-594  | Υ |
| 11.9  | Valve NG                 |                                                                                   | 750-500     | Υ |
| 11.9  | Valve LP                 |                                                                                   | 750-501     | Υ |
| 11.10 | Brass Connector          | PKG of 5                                                                          | 303-315/5   | Υ |
| 11.11 | Flexible Gas Connector   |                                                                                   | SRV7000-156 | Υ |
| 11.12 | Valve Bracket            | No longer available                                                               | 319-146     |   |
| 11.13 | Temp Sensor Switch       |                                                                                   | SRV046-018A | Υ |
|       | Orifice NG (#38C)        |                                                                                   | 582-838     | Υ |
|       | Orifice LP (#52C)        |                                                                                   | SRV582-852  | Υ |