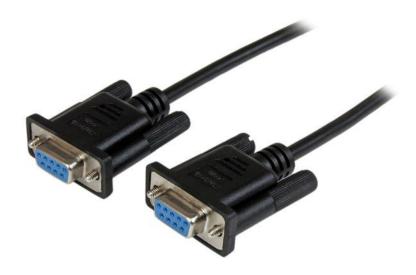

## 1m Black DB9 RS232 Serial Null Modem Cable F/F

Product ID: SCNM9FF1MBK

The SCNM9FF1MBK 1m DB9 Null Modem Cable features two DB9 female connectors, allowing you to connect a serial device to a 9-pin serial port, or transfer files directly from PC to PC via a serial connection.

### **Data Sheet**

|                             | Warranty                  | Lifetime                                           |
|-----------------------------|---------------------------|----------------------------------------------------|
| Hardware                    | Cable Jacket Type         | PVC - Polyvinyl Chloride                           |
|                             | Cable Shield Type         | Aluminum-Mylar Foil with Drain                     |
|                             | Connector Plating         | Nickel                                             |
|                             | Number of Conductors      | 9                                                  |
| Connector(s)                | Connector A               | 1 - DB-9 (9 pin, D-Sub) Female                     |
|                             | Connector B               | 1 - DB-9 (9 pin, D-Sub) Female                     |
| Physical<br>Characteristics | Cable Length              | 3.3 ft [1 m]                                       |
|                             | Color                     | Black                                              |
|                             | Connector Style           | Straight                                           |
|                             | Product Height            | 15.000                                             |
|                             | Product Length            | 3.3 ft [1 m]                                       |
|                             | Product Width             | 1.3 in [33 mm]                                     |
|                             | Weight of Product         | 2.9 oz [82 g]                                      |
|                             | Wire Gauge                | 28 AWG                                             |
| Packaging<br>Information    | Package Height            | 0 in [0.1 mm]                                      |
|                             | Package Length            | 8.9 in [22.5 cm]                                   |
|                             | Package Quantity          | 1                                                  |
|                             | Package Width             | 4.9 in [12.5 cm]                                   |
|                             | Shipping (Package) Weight | 3.1 oz [87 g]                                      |
| What's in the Box           | Included in Package       | 1 - 1m Black DB9 RS232 Serial Null Modem Cable F/F |