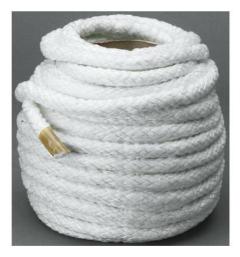

## **GLASS ROPE LAGGING**

RS Stock number 749-5124

### Product

Glass Rope Lagging is manufactured from a central core of glass fibre sliver which is contained by an open over-braid of texturized continuous filament glass yarn. The low thermal conductivity offers an ideal and cost efficient method of insulating pipe work.

### **Physical Properties**

Diameter Coil Size 6mm 30m 8mm 30m 10mm 30m 12mm 5m - 775-7804 12mm 30m - 749-5124 15mm 30m 20mm 5m - 775-7807 20mm 30m - 749-5127 25mm 30m 30mm 30m