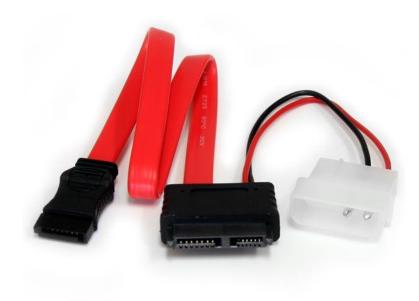

# 12in Slimline SATA to SATA with LP4 Power Cable Adapter

Product ID: SLSATAF12

The SLSATAF12 Slimline SATA to SATA with LP4 Power Cable (12-inch) features a SATA data receptacle and a LP4 power connection on one end, and a Slimline Serial ATA receptacle on the other - allowing you to connect a slim SATA drive to a computer motherboard that does not have a Slimline connection available.

#### **Features**

- 1x SATA connector
- 1x LP4 power connector
- 1x Slimline SATA connector
- Supports full SATA 3.0 6Gbps bandwidth
- Compatible with Slimline SATA optical drives
- Provides 12" in cable length