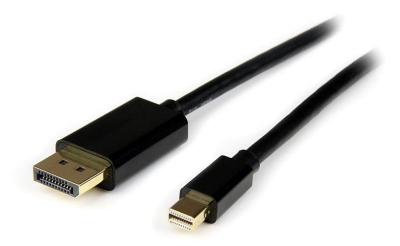

# 4m Mini DisplayPort to DisplayPort Adapter Cable - M/M

Product ID: MDP2DPMM4M

The MDP2DPMM4M 4-meter Mini DisplayPort® to DisplayPort Adapter Cable, features a Mini DisplayPort (male) connector on one end, and a DisplayPort (male) connector on the other, allowing you to connect any Mini DisplayPort-equipped laptop (including the Mac® family of products) to an HDTV, monitor or projector that uses a standard DisplayPort connection.

### **Data Sheet**

|                             | Warranty                  | Lifetime                                                     |
|-----------------------------|---------------------------|--------------------------------------------------------------|
| Hardware                    | Cable Jacket Type         | PVC - Polyvinyl Chloride                                     |
|                             | Cable Shield Type         | Aluminum-Mylar Foil with Braid                               |
|                             | Connector Plating         | Gold                                                         |
|                             | Fire Rating               | CMG Rated (General Purpose)                                  |
|                             | Number of Conductors      | 19                                                           |
| Connector(s)                | Connector A               | 1 - Mini-DisplayPort (20 pin) Male                           |
|                             | Connector B               | 1 - DisplayPort (20 pin) Male                                |
| Physical<br>Characteristics | Cable Length              | 13.1 ft [4 m]                                                |
|                             | Color                     | Black                                                        |
|                             | Product Height            | 0.4 in [10 mm]                                               |
|                             | Product Length            | 13.1 ft [4 m]                                                |
|                             | Product Weight            | 4.8 oz [136 g]                                               |
|                             | Product Width             | 0.8 in [20 mm]                                               |
|                             | Wire Gauge                | 32 AWG                                                       |
| Packaging<br>Information    | Package Quantity          | 1                                                            |
|                             | Shipping (Package) Weight | 5.1 oz [145 g]                                               |
| What's in the Box           | Included in Package       | 1 - 4 m Mini DisplayPort® to DisplayPort Adapter Cable - M/M |