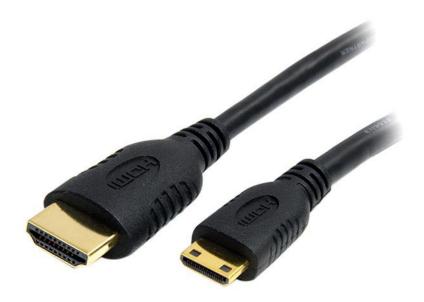

# 2m High Speed HDMI Cable with Ethernet - HDMI to HDMI Mini- M/M

Product ID: HDACMM2M

The HDACMM2M HDMI® Mini to HDMI Cable with Ethernet lets you connect devices that feature an HDMI Mini port to an HDMI-enabled display/device, providing a cost-saving solution for connecting cutting-edge and next-generation HDMI-enabled devices to existing HDMI technology.

This HDMI Mini to HDMI adapter features high-quality gold-tipped connectors that ensure peak connectivity, and is backed by StarTech.com's Lifetime Warranty.

#### **Features**

- Gold-plated HDMI® Mini and HDMI connectors
- Compact, lightweight design
- 3D and Ethernet ready for supported devices
- Supports IP-based applications