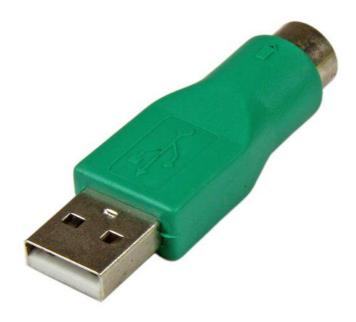

## Replacement PS/2 Mouse to USB Adapter - F/M

Product ID: GC46MF

The GC46MF PS/2 Mouse-to-USB Adapter features a PS/2 female connector on one end and a USB (type A) Male connector on the other, allowing you to plug your PS/2 mouse into a USB port.

## **Applications**

• Converts a USB Male to a Female PS/2 Mouse

## **Data Sheet**

|                             | Warranty                  | Lifetime                                        |
|-----------------------------|---------------------------|-------------------------------------------------|
| Hardware                    | Connector Plating         | Nickel                                          |
| Connector(s)                | Connector A               | 1 - USB Type-A (4 pin) USB 2.0 Male             |
|                             | Connector B               | 1 - PS/2 (6 pin, Mini-DIN) Female               |
| Physical<br>Characteristics | Product Height            | 0.3 in [0.7 cm]                                 |
|                             | Product Length            | 2 in [50 mm]                                    |
|                             | Product Width             | 0.6 in [15 mm]                                  |
|                             | Weight of Product         | 0.4 oz [10 g]                                   |
| Packaging<br>Information    | Package Height            | 0.6 in [14 mm]                                  |
|                             | Package Length            | 4.9 in [12.5 cm]                                |
|                             | Package Width             | 3.5 in [90 mm]                                  |
|                             | Shipping (Package) Weight | 0.4 oz [12 g]                                   |
| What's in the Box           | Included in Package       | 1 - Replacement PS/2 Mouse to USB Adapter - F/M |