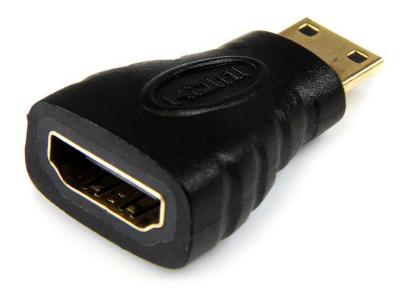

# HDMI to HDMI Mini Adapter - F/M

Product ID: HDACFM

The HDACFM HDMI® Female to HDMI Mini Male Adapter converts a Mini HDMI port to a standard HDMI port, which enables you to connect an HDMI Mini (Type C) capable device such as a digital camera, to a standard HDMI-capable device (HDTV, projector etc.) using a Standard HDMI cable.

#### Features

- 1x HDMI® Female connector
- 1x HDMI Mini Male connector
- Supports full 1080p+ resolutions at up to 120Hz refresh rate, with life-like color
- Gold-plated HDMI and HDMI Mini connectors
- Compact, lightweight design