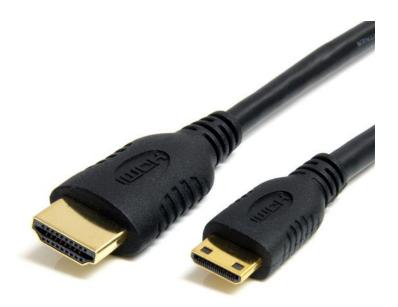

# 6 ft High Speed HDMI Cable with Ethernet- HDMI to HDMI Mini- M/M

Product ID: HDMIACMM6

The HDMIACMM6 6-foot HDMI® to HDMI Mini cable lets you connect devices with an HDMI Mini (type-C) port to a display/device with an HDMI (standard, type-A) port - a cost-saving solution for connecting cutting-edge and next-generation HDMI-enabled devices to existing HDMI technology.

The HDMI/HDMI Mini cable features high-quality, gold-tipped connectors that ensure peak connectivity, and is backed by StarTech.com's Lifetime Warranty.

#### **Features**

- Gold-plated HDMI® connectors
- HDMI Mini connector gives you a compact form factor, which makes easy integration of HDMI technology into portable devices.
- Designed for performance, and the ease of portability