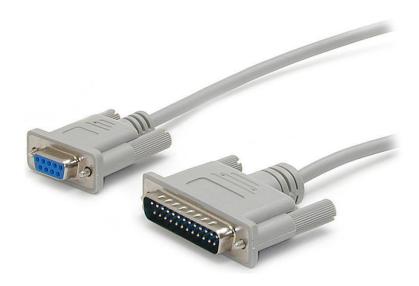

# 10 ft Cross Wired DB9 to DB25 Serial Null Modem Cable - F/M

Product ID: SCNM925FM

The SCNM925FM 10ft Cross Wired Serial/Null Modem Cable features one DB9 female and one DB25 male connector, allowing you to connect a 9-pin serial device to a 25-pin serial port, or transfer files from PC-to-PC via a serial connection.

## **Data Sheet**

| What's in the Box           | Included in Package       | 1 - 10 Ft. Serial Null Modem Cable 9-25 F/M |
|-----------------------------|---------------------------|---------------------------------------------|
|                             | Shipping (Package) Weight | 6.2 oz [175 g]                              |
|                             | Package Width             | 5 in [12.8 cm]                              |
|                             | Package Length            | 0 in [0.1 mm]                               |
| Packaging<br>Information    | Package Height            | 8.7 in [22 cm]                              |
|                             | Weight of Product         | 6 oz [170 g]                                |
|                             | Product Width             | 1.3 in [33.3 mm]                            |
|                             | Product Length            | 10 ft [3 m]                                 |
|                             | Product Height            | 0.6 in [1.5 cm]                             |
|                             | Color                     | Gray                                        |
| Physical<br>Characteristics | Cable Length              | 10 ft [3 m]                                 |
|                             | Connector B               | 1 - DB-25 (25 pin, D-Sub) Male              |
| Connector(s)                | Connector A               | 1 - DB-9 (9 pin, D-Sub) Female              |
|                             | Warranty                  | Lifetime                                    |