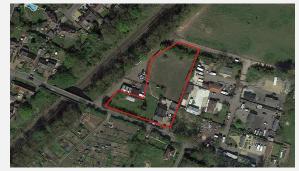

### 15. Open space between 5–25 and 83 Meredene and 37–59 Stagden Cross, Barstable, Basildon, SS14 1TY

| T12 Assessment notes               |                                                                                                                                                                                                                                                                                                                                                                                                                                                                                         |  |
|------------------------------------|-----------------------------------------------------------------------------------------------------------------------------------------------------------------------------------------------------------------------------------------------------------------------------------------------------------------------------------------------------------------------------------------------------------------------------------------------------------------------------------------|--|
| Location                           | The site is located within the Pitsea area, approximately 1.2 miles to the south of Basildon town centre. Access to the wider area is good, with the A13 circa 0.8 miles to the south and Pitsea station also located within 0.8 miles. The site has access off Sandon Road, linking to the B1419 via Luncies Road, circa 0.5 miles to the north west, the B1419 giving access to the town centre. The site is shown edged red in Figure 17 opposite, for identification purposes only. |  |
| Site area/size                     | 0.51 hectares                                                                                                                                                                                                                                                                                                                                                                                                                                                                           |  |
| Existing land uses                 | The site currently comprises grassed recreational area with football goals erected.                                                                                                                                                                                                                                                                                                                                                                                                     |  |
| Adjoining land uses                | The adjoining uses comprise residential council housing of a poor quality to the north and south, better quality private housing to the west and hedgerows with the A132 beyond to the east.                                                                                                                                                                                                                                                                                            |  |
| Planning policy                    | Basildon Borough Council HELAA Review 2020 reference SS0122. This site is not located in the Green Belt.                                                                                                                                                                                                                                                                                                                                                                                |  |
| General constraints/ opportunities | The site is relatively level and of a regular shape. The access is currently a dead-end road serving parking and pedestrian access for residential homes on Sandon Close. The site provides amenity space for local residents, which appears to be limited elsewhere within the local area, particularly to the west of the A132.                                                                                                                                                       |  |
| Elderly care criteria              | There are bus stops within walking distance. The site would be suitable for an elderly care home development due to the constrained nature of the access between the homes on Sandon Close, with no room for widening due to housing being located to either side of the road.                                                                                                                                                                                                          |  |

Figure 16: Between 5-25 and 83 Meredene and 37-59 Stagden Cross site photo

Figure 17: Between 5-25 and 83 Meredene and 37-59 Stagden Cross site plan (for identification purposes only)