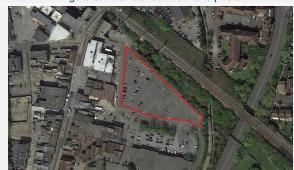

### 10. Wickford Car Park, rear of High Street and Ladygate Centre, Wickford, SS12 9AJ

| T7 Assessm                         | nent notes                                                                                                                                                                                                                                                                                                                                                                                                                                                                                                                            |  |  |  |  |  |
|------------------------------------|---------------------------------------------------------------------------------------------------------------------------------------------------------------------------------------------------------------------------------------------------------------------------------------------------------------------------------------------------------------------------------------------------------------------------------------------------------------------------------------------------------------------------------------|--|--|--|--|--|
| Location                           | The site is located in the centre of Wickford, just off the main high street and shopping centre of the town. The site is accessed from a shared drive, off the A132/A129 roundabout that serves parking for the adjacent shops, including an Iceland store and Co-op store, amongst numerous others. This is a very busy environment, with multiple traffic movements, including cars and delivery lorries. The site is shown edged in red in Figure 7 opposite, for identification purposes only.                                   |  |  |  |  |  |
| Site area/size                     | 0.78 hectares                                                                                                                                                                                                                                                                                                                                                                                                                                                                                                                         |  |  |  |  |  |
| Existing land uses                 | The site currently comprises an operational open car park serving the Iceland store and local high street shops.                                                                                                                                                                                                                                                                                                                                                                                                                      |  |  |  |  |  |
| Adjoining land uses                | The adjoining uses comprise scrub land to the north, with the railway line beyond, the busy shared entrance to the wider car park and shopping area, used by both private vehicles and delivery lorries supplying the numerous retail outlets to the immediate south and east, with further scrub land beyond this to the east, through which runs the small River Crouch, and there is parking for the Co-op store to the south and further retail uses to the west.                                                                 |  |  |  |  |  |
| Planning policy                    | Basildon Borough Council HELAA Review 2020 reference SS0034. This site is not located in the Green Belt.                                                                                                                                                                                                                                                                                                                                                                                                                              |  |  |  |  |  |
| General constraints/ opportunities | The site is incredibly busy and congested, with multiple traffic movements, and, although these would reduce if this parking area were developed, there are further car parks adjacent to the site and all the retail outlets use the shared access road for stock deliveries. As such we see this site to be unsuitable for elderly residents, particularly given that adjacent to the site is a small river and busy railway line. We also consider the logistics of building a large scheme in this location would be prohibitive. |  |  |  |  |  |
| Elderly care criteria              | There are bus stops within walking distance. The site would not be suitable for use as a care home as traffic movements are far too numerous, particularly from large delivery vehicles, and the noise pollution from the traffic, adjacent retail uses and nearby railway line would make the site unsuitable for care home use.                                                                                                                                                                                                     |  |  |  |  |  |

Figure 6: Wickford Car Park site photo

Figure 7: Wickford Car Park site plan (for identification purposes only)