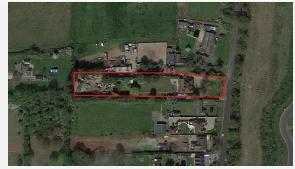

### 13. Land at corner of Mandeville Way and West Mayne/North of 75-92 Menzies Avenue, Laindon, SS15 6SY

| T10 Assessm                        | nent notes                                                                                                                                                                                                                                                                                                                                                                                                                       |  |  |  |  |  |
|------------------------------------|----------------------------------------------------------------------------------------------------------------------------------------------------------------------------------------------------------------------------------------------------------------------------------------------------------------------------------------------------------------------------------------------------------------------------------|--|--|--|--|--|
| Location                           | The site is located in the South Fields area, approximately 4.6 miles to the west of the centre of Basildon. The site provides good access to the surrounding area, being located within easy reach of the A127, and the A148 into Basildon, and Basildon station is located within 1.4 miles to the east. The site has good accessibility. The site is shown edged red in Figure 13 opposite, for identification purposes only. |  |  |  |  |  |
| Site area/size                     | 0.59 hectares                                                                                                                                                                                                                                                                                                                                                                                                                    |  |  |  |  |  |
| Existing land uses                 | The site currently scrub land on the periphery of a circa 1970s housing estate, the B148 to the north and the B1036 to the west.                                                                                                                                                                                                                                                                                                 |  |  |  |  |  |
| Adjoining land uses                | The adjoining uses comprise residential homes to the east, further scrub land to the north, with an industrial estate across the B148, and there is further scrub land to the south across the main access link from the B1036. To the west, over the B1036, there are trees leading to open land.                                                                                                                               |  |  |  |  |  |
| Planning policy                    | Basildon Borough Council HELAA Review 2020 reference SS0096. This site is not located in the Green Belt.                                                                                                                                                                                                                                                                                                                         |  |  |  |  |  |
| General constraints/ opportunities | The site appears relatively level, although there is significant tree cover and this is a preliminary observation. The site should provide good prominence off the B1036. We note that the current access off the B1036 is width restricted to 7' 9".                                                                                                                                                                            |  |  |  |  |  |
| Elderly care criteria              | There are bus stops within walking distance. The site would be suitable for an elderly care home development.                                                                                                                                                                                                                                                                                                                    |  |  |  |  |  |

Figure 12: Mandeville Way and West Mayne/North of 75-92 Menzies Avenue site photo

Figure 13: Mandeville Way and West Mayne/North of 75-92 Menzies Avenue site plan (for identification purposes only)

#### Comments

The site would be suitable in principle for an elderly care home to be built, however the written assessment of the site within the HELAA states the site performs as an attractive natural buffer between housing to the south east and light industry to the north, and that constraints on the site means that the only the section closest to residential properties could be suitable. With this in mind we consider the developable element of the site would not be large enough to support a development of suitable scale. In our opinion, the site, whilst achievable within the required timescale, would not be suitable for an elderly care home development. There is no indication that it is available.