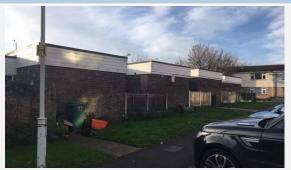

### 15. Open space between 5–25 and 83 Meredene and 37–59 Stagden Cross, Barstable, Basildon, SS14 1TY

| T12 Assessment notes               |                                                                                                                                                                                                                                                                                                                                                                                                                                                                                         |  |
|------------------------------------|-----------------------------------------------------------------------------------------------------------------------------------------------------------------------------------------------------------------------------------------------------------------------------------------------------------------------------------------------------------------------------------------------------------------------------------------------------------------------------------------|--|
| Location                           | The site is located within the Pitsea area, approximately 1.2 miles to the south of Basildon town centre. Access to the wider area is good, with the A13 circa 0.8 miles to the south and Pitsea station also located within 0.8 miles. The site has access off Sandon Road, linking to the B1419 via Luncies Road, circa 0.5 miles to the north west, the B1419 giving access to the town centre. The site is shown edged red in Figure 17 opposite, for identification purposes only. |  |
| Site area/size                     | 0.51 hectares                                                                                                                                                                                                                                                                                                                                                                                                                                                                           |  |
| Existing land uses                 | The site currently comprises grassed recreational area with football goals erected.                                                                                                                                                                                                                                                                                                                                                                                                     |  |
| Adjoining land uses                | The adjoining uses comprise residential council housing of a poor quality to the north and south, better quality private housing to the west and hedgerows with the A132 beyond to the east.                                                                                                                                                                                                                                                                                            |  |
| Planning policy                    | Basildon Borough Council HELAA Review 2020 reference SS0122. This site is not located in the Green Belt.                                                                                                                                                                                                                                                                                                                                                                                |  |
| General constraints/ opportunities | The site is relatively level and of a regular shape. The access is currently a dead-end road serving parking and pedestrian access for residential homes on Sandon Close. The site provides amenity space for local residents, which appears to be limited elsewhere within the local area, particularly to the west of the A132.                                                                                                                                                       |  |
| Elderly care criteria              | There are bus stops within walking distance. The site would be suitable for an elderly care home development due to the constrained nature of the access between the homes on Sandon Close, with no room for widening due to housing being located to either side of the road.                                                                                                                                                                                                          |  |

Figure 16: Between 5-25 and 83 Meredene and 37-59 Stagden Cross site photo

Figure 17: Between 5-25 and 83 Meredene and 37-59 Stagden Cross site plan (for identification purposes only)