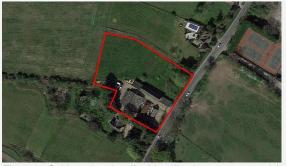

### 6. Subject site assessment

6.1. We have assessed the subject site in the same format as the detailed site assessments that appear later in this report.

| T6 Assessm                         | T6 Assessment notes                                                                                                                                                                                                                                                                                                                                                                                                                     |  |  |  |  |  |  |
|------------------------------------|-----------------------------------------------------------------------------------------------------------------------------------------------------------------------------------------------------------------------------------------------------------------------------------------------------------------------------------------------------------------------------------------------------------------------------------------|--|--|--|--|--|--|
| Location                           | The site is located in the Stock area, approximately 1.7 miles to the north of the centre of Billericay. Access is good, the site being located directly off the B1007, this road giving direct access to the town centre and linking to the A12 at junction 16, circa 3.3 miles to the north. As such we consider the site has good accessibility. The site is shown edged red in Figure 4 opposite, for identification purposes only. |  |  |  |  |  |  |
| Site area/size                     | 0.61 hectares                                                                                                                                                                                                                                                                                                                                                                                                                           |  |  |  |  |  |  |
| Existing land uses                 | The site currently comprises a livestock specialist country and hardware store business, comprising several buildings, warehouses and compounds. The business is run under the trading name of G. & J. Staines.                                                                                                                                                                                                                         |  |  |  |  |  |  |
| Adjoining land uses                | The adjoining uses comprise a large residential dwelling to the south, equivalent to three-storeys in height, along with associated grounds that is well screened from the subject by mature trees and there is a further large dwelling with extensive gardens abutting the site to the north. Open land is located to the west and to the east across the B1007, Stock Road.                                                          |  |  |  |  |  |  |
| Planning policy                    | The site is partially previously developed and is located in the Green Belt.                                                                                                                                                                                                                                                                                                                                                            |  |  |  |  |  |  |
| General constraints/ opportunities | The site appears to be level and benefits from an in/out driveway making access to and from the site easy and safer than an equivalent site with just a single access driveway. There is mature screening between the large residential dwelling to the south of the site and the extensive gardens of the large residential dwelling to the north of the site separate the subject site from the dwelling itself.                      |  |  |  |  |  |  |
| Elderly care criteria              | There are bus stops within walking distance. The site would be suitable for an elderly care facility development, with good access to the surrounding area and with the benefit of an in/out driveway. Neighbouring uses are compatible and the site is well connected to the northern most residential area of Billericay.                                                                                                             |  |  |  |  |  |  |
|                                    |                                                                                                                                                                                                                                                                                                                                                                                                                                         |  |  |  |  |  |  |

Figure 3: Subject site photo

Figure 4: Subject site plan (for identification purposes only)