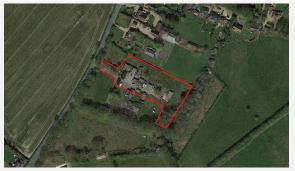

### 14. Open space at rear of 26–54 Dencourt Crescent and rear of 34–54 The Greensted, Barstable, Basildon, SS14 1SP

| T11 Assessm                        | T11 Assessment notes                                                                                                                                                                                                                                                                                                                                                                                                                                                                                                                     |  |
|------------------------------------|------------------------------------------------------------------------------------------------------------------------------------------------------------------------------------------------------------------------------------------------------------------------------------------------------------------------------------------------------------------------------------------------------------------------------------------------------------------------------------------------------------------------------------------|--|
| Location                           | The site is located approximately 1.2 miles to the south of the centre of Basildon. Access to the wider area is good, with the A13 located approximately 2.1 miles to the south east and there is rail access at Pitsea. The site has reasonable accessibility, the B1419 being located circa 0.4 miles to the west, although we note that local roads are narrow with a high volume of parked cars exacerbating this issue. The site is shown edged red in Figure 15 opposite, for identification purposes only.                        |  |
| Site area/size                     | 0.53 hectares                                                                                                                                                                                                                                                                                                                                                                                                                                                                                                                            |  |
| Existing land uses                 | The site currently comprises grassed area and thicket, with pedestrian access only between nos. 38 and 40 The Greensted,                                                                                                                                                                                                                                                                                                                                                                                                                 |  |
| Adjoining land uses                | The adjoining uses comprise residential housing to the north along Dencourt Crescent and to the east along The Greensted, and the site is bounded by the railway line to the south. To the far west there is potentially a further site entrance off The Greensted, although this includes older former garages that may have current storage use.                                                                                                                                                                                       |  |
| Planning policy                    | Basildon Borough Council HELAA Review 2020 reference SS0120. This site is not located in the Green Belt.                                                                                                                                                                                                                                                                                                                                                                                                                                 |  |
| General constraints/ opportunities | The site is relatively level, although its triangular shape and two potential access points at opposite ends could present an issue that would need consideration at the design stage of any future scheme. In addition, both potential access points are very narrow and emerge between existing residential uses. The proximity to the railway line is also a problem due to noise and vibration and the surrounding homes are of two-storey design, and as such a viable three- storey care home would dominate the adjacent housing. |  |
| Elderly care criteria              | There are no bus stops within walking distance. The site is very much an infill development opportunity and its adjacency to the railway line is problematic, as are the unusual and constrained access points, being of particular concern for emergency vehicle access.                                                                                                                                                                                                                                                                |  |
| Commonts                           |                                                                                                                                                                                                                                                                                                                                                                                                                                                                                                                                          |  |

Figure 14: Rear of 26-54 Dencourt Crescent and 34-54 The Greensted site photo

Figure 15: Rear of 26-54 Dencourt Crescent and 34-54 The Greensted site plan (for identification purposes only)