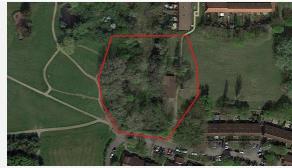

### 14. Open space at rear of 26–54 Dencourt Crescent and rear of 34–54 The Greensted, Barstable, Basildon, SS14 1SP

| T11 Assessm                        | T11 Assessment notes                                                                                                                                                                                                                                                                                                                                                                                                                                                                                                                     |  |
|------------------------------------|------------------------------------------------------------------------------------------------------------------------------------------------------------------------------------------------------------------------------------------------------------------------------------------------------------------------------------------------------------------------------------------------------------------------------------------------------------------------------------------------------------------------------------------|--|
| Location                           | The site is located approximately 1.2 miles to the south of the centre of Basildon. Access to the wider area is good, with the A13 located approximately 2.1 miles to the south east and there is rail access at Pitsea. The site has reasonable accessibility, the B1419 being located circa 0.4 miles to the west, although we note that local roads are narrow with a high volume of parked cars exacerbating this issue. The site is shown edged red in Figure 15 opposite, for identification purposes only.                        |  |
| Site area/size                     | 0.53 hectares                                                                                                                                                                                                                                                                                                                                                                                                                                                                                                                            |  |
| Existing land uses                 | The site currently comprises grassed area and thicket, with pedestrian access only between nos. 38 and 40 The Greensted,                                                                                                                                                                                                                                                                                                                                                                                                                 |  |
| Adjoining land uses                | The adjoining uses comprise residential housing to the north along Dencourt Crescent and to the east along The Greensted, and the site is bounded by the railway line to the south. To the far west there is potentially a further site entrance off The Greensted, although this includes older former garages that may have current storage use.                                                                                                                                                                                       |  |
| Planning policy                    | Basildon Borough Council HELAA Review 2020 reference SS0120. This site is not located in the Green Belt.                                                                                                                                                                                                                                                                                                                                                                                                                                 |  |
| General constraints/ opportunities | The site is relatively level, although its triangular shape and two potential access points at opposite ends could present an issue that would need consideration at the design stage of any future scheme. In addition, both potential access points are very narrow and emerge between existing residential uses. The proximity to the railway line is also a problem due to noise and vibration and the surrounding homes are of two-storey design, and as such a viable three- storey care home would dominate the adjacent housing. |  |
| Elderly care criteria              | There are no bus stops within walking distance. The site is very much an infill development opportunity and its adjacency to the railway line is problematic, as are the unusual and constrained access points, being of particular concern for emergency vehicle access.                                                                                                                                                                                                                                                                |  |
| Commonts                           |                                                                                                                                                                                                                                                                                                                                                                                                                                                                                                                                          |  |

Figure 14: Rear of 26-54 Dencourt Crescent and 34-54 The Greensted site photo

Figure 15: Rear of 26-54 Dencourt Crescent and 34-54 The Greensted site plan (for identification purposes only)