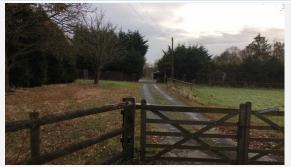

### 6. Subject site assessment

6.1. We have assessed the subject site in the same format as the detailed site assessments that appear later in this report.

| T6 Assessm                         | T6 Assessment notes                                                                                                                                                                                                                                                                                                                                                                                                                     |  |  |  |  |  |  |
|------------------------------------|-----------------------------------------------------------------------------------------------------------------------------------------------------------------------------------------------------------------------------------------------------------------------------------------------------------------------------------------------------------------------------------------------------------------------------------------|--|--|--|--|--|--|
| Location                           | The site is located in the Stock area, approximately 1.7 miles to the north of the centre of Billericay. Access is good, the site being located directly off the B1007, this road giving direct access to the town centre and linking to the A12 at junction 16, circa 3.3 miles to the north. As such we consider the site has good accessibility. The site is shown edged red in Figure 4 opposite, for identification purposes only. |  |  |  |  |  |  |
| Site area/size                     | 0.61 hectares                                                                                                                                                                                                                                                                                                                                                                                                                           |  |  |  |  |  |  |
| Existing land uses                 | The site currently comprises a livestock specialist country and hardware store business, comprising several buildings, warehouses and compounds. The business is run under the trading name of G. & J. Staines.                                                                                                                                                                                                                         |  |  |  |  |  |  |
| Adjoining land uses                | The adjoining uses comprise a large residential dwelling to the south, equivalent to three-storeys in height, along with associated grounds that is well screened from the subject by mature trees and there is a further large dwelling with extensive gardens abutting the site to the north. Open land is located to the west and to the east across the B1007, Stock Road.                                                          |  |  |  |  |  |  |
| Planning policy                    | The site is partially previously developed and is located in the Green Belt.                                                                                                                                                                                                                                                                                                                                                            |  |  |  |  |  |  |
| General constraints/ opportunities | The site appears to be level and benefits from an in/out driveway making access to and from the site easy and safer than an equivalent site with just a single access driveway. There is mature screening between the large residential dwelling to the south of the site and the extensive gardens of the large residential dwelling to the north of the site separate the subject site from the dwelling itself.                      |  |  |  |  |  |  |
| Elderly care criteria              | There are bus stops within walking distance. The site would be suitable for an elderly care facility development, with good access to the surrounding area and with the benefit of an in/out driveway. Neighbouring uses are compatible and the site is well connected to the northern most residential area of Billericay.                                                                                                             |  |  |  |  |  |  |
|                                    |                                                                                                                                                                                                                                                                                                                                                                                                                                         |  |  |  |  |  |  |

Figure 3: Subject site photo

Figure 4: Subject site plan (for identification purposes only)