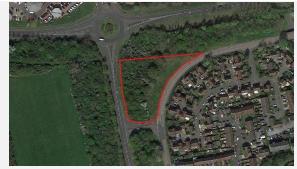

### 11. Land at Laindon Link, South West of Roundacre, Basildon, SS15 5AS

| T8 Assessm                         | essment notes                                                                                                                                                                                                                                                                                                                                                                               |  |  |  |  |  |
|------------------------------------|---------------------------------------------------------------------------------------------------------------------------------------------------------------------------------------------------------------------------------------------------------------------------------------------------------------------------------------------------------------------------------------------|--|--|--|--|--|
| Location                           | The site is located approximately 1.9 miles to the west of the centre of Basildon. Access is good, the site being located with frontage onto both Laindon Link and the A176, providing good access to Basildon and the wider surrounding area. Basildon station is located circa 0.4 miles to the east. The site is shown edged red in Figure 9 opposite, for identification purposes only. |  |  |  |  |  |
| Site area/size                     | 0.67 hectares                                                                                                                                                                                                                                                                                                                                                                               |  |  |  |  |  |
| Existing land uses                 | The site currently comprises a vacant plot that has been cleared.                                                                                                                                                                                                                                                                                                                           |  |  |  |  |  |
| Adjoining land uses                | The adjoining uses comprise residential housing to the north across Laindon Link, the A176/Laindon Link roundabout to the east, with petrol forecourt beyond, a railway line to the south and scrub land to the west.                                                                                                                                                                       |  |  |  |  |  |
| Planning policy                    | Basildon Borough Council HELAA Review 2020 reference SS0067. This site is not located in the Green Belt. The site has planning permission 21/00668/FULL for the construction of 233 one-, two- and three-bedroom apartment blocks and houses.                                                                                                                                               |  |  |  |  |  |
| General constraints/ opportunities | The site appears to be relatively level, with access off Laindon Link to the north, the access road being currently closed off. The site provides high prominence and easy access. The railway line to the south will necessitate consideration when designing and locating a proposed building and secure boundary treatments and noise mitigation will be required.                       |  |  |  |  |  |
| Elderly care criteria              | There are no bus stops within walking distance, although Basildon station is located within 0.4 miles. The site would be suitable for an elderly care facility development, provided the design and positioning of the building mitigated any impact from the busy road network and railway line. The boundary treatment would also need to be highly secure for similar reasons.           |  |  |  |  |  |

Figure 8: Land at Laindon Link site photo

Figure 9: Land at Laindon Link site plan (for identification purposes only)