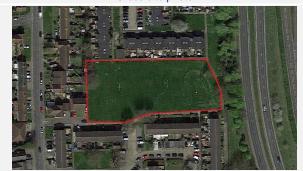

### 15. Open space between 5–25 and 83 Meredene and 37–59 Stagden Cross, Barstable, Basildon, SS14 1TY

| T12 Assessment notes               |                                                                                                                                                                                                                                                                                                                                                                                                                                                                                         |  |
|------------------------------------|-----------------------------------------------------------------------------------------------------------------------------------------------------------------------------------------------------------------------------------------------------------------------------------------------------------------------------------------------------------------------------------------------------------------------------------------------------------------------------------------|--|
| Location                           | The site is located within the Pitsea area, approximately 1.2 miles to the south of Basildon town centre. Access to the wider area is good, with the A13 circa 0.8 miles to the south and Pitsea station also located within 0.8 miles. The site has access off Sandon Road, linking to the B1419 via Luncies Road, circa 0.5 miles to the north west, the B1419 giving access to the town centre. The site is shown edged red in Figure 17 opposite, for identification purposes only. |  |
| Site area/size                     | 0.51 hectares                                                                                                                                                                                                                                                                                                                                                                                                                                                                           |  |
| Existing land uses                 | The site currently comprises grassed recreational area with football goals erected.                                                                                                                                                                                                                                                                                                                                                                                                     |  |
| Adjoining land uses                | The adjoining uses comprise residential council housing of a poor quality to the north and south, better quality private housing to the west and hedgerows with the A132 beyond to the east.                                                                                                                                                                                                                                                                                            |  |
| Planning policy                    | Basildon Borough Council HELAA Review 2020 reference SS0122. This site is not located in the Green Belt.                                                                                                                                                                                                                                                                                                                                                                                |  |
| General constraints/ opportunities | The site is relatively level and of a regular shape. The access is currently a dead-end road serving parking and pedestrian access for residential homes on Sandon Close. The site provides amenity space for local residents, which appears to be limited elsewhere within the local area, particularly to the west of the A132.                                                                                                                                                       |  |
| Elderly care criteria              | There are bus stops within walking distance. The site would be suitable for an elderly care home development due to the constrained nature of the access between the homes on Sandon Close, with no room for widening due to housing being located to either side of the road.                                                                                                                                                                                                          |  |

Figure 16: Between 5-25 and 83 Meredene and 37-59 Stagden Cross site photo

Figure 17: Between 5-25 and 83 Meredene and 37-59 Stagden Cross site plan (for identification purposes only)