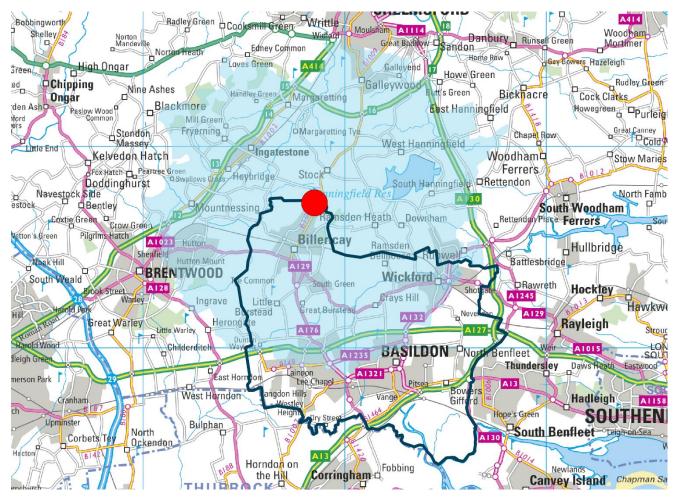

### National overview and location

5.1. Figures 1 and 2 show the location of the subject site.

Figure 1: National overview

Figure 2: Location of the proposed scheme

Notes: The proposed scheme is shown by the red dot. The Basildon Borough Council boundary is edged dark blue and the market catchment shaded light blue.