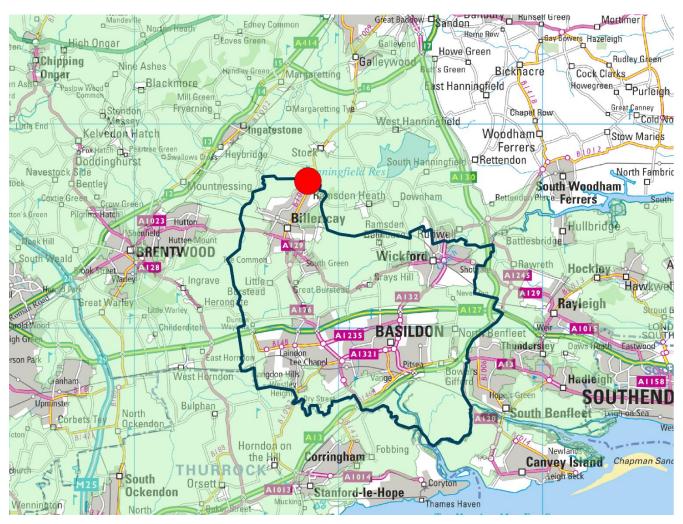

### National overview and location

5.1. Figures 1 and 2 show the location of the subject site.

Figure 1: National overview

Figure 2: Location of the proposed scheme

Notes: The proposed scheme is shown by the red dot. The Basildon Borough Council boundary is edged dark blue and the market catchment shaded light blue.