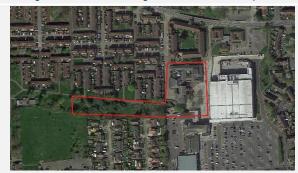

### 10. Wickford Car Park, rear of High Street and Ladygate Centre, Wickford, SS12 9AJ

| T7 Assessm                         | nent notes                                                                                                                                                                                                                                                                                                                                                                                                                                                                                                                            |  |  |  |  |  |
|------------------------------------|---------------------------------------------------------------------------------------------------------------------------------------------------------------------------------------------------------------------------------------------------------------------------------------------------------------------------------------------------------------------------------------------------------------------------------------------------------------------------------------------------------------------------------------|--|--|--|--|--|
| Location                           | The site is located in the centre of Wickford, just off the main high street and shopping centre of the town. The site is accessed from a shared drive, off the A132/A129 roundabout that serves parking for the adjacent shops, including an Iceland store and Co-op store, amongst numerous others. This is a very busy environment, with multiple traffic movements, including cars and delivery lorries. The site is shown edged in red in Figure 7 opposite, for identification purposes only.                                   |  |  |  |  |  |
| Site area/size                     | 0.78 hectares                                                                                                                                                                                                                                                                                                                                                                                                                                                                                                                         |  |  |  |  |  |
| Existing land uses                 | The site currently comprises an operational open car park serving the Iceland store and local high street shops.                                                                                                                                                                                                                                                                                                                                                                                                                      |  |  |  |  |  |
| Adjoining land uses                | The adjoining uses comprise scrub land to the north, with the railway line beyond, the busy shared entrance to the wider car park and shopping area, used by both private vehicles and delivery lorries supplying the numerous retail outlets to the immediate south and east, with further scrub land beyond this to the east, through which runs the small River Crouch, and there is parking for the Co-op store to the south and further retail uses to the west.                                                                 |  |  |  |  |  |
| Planning policy                    | Basildon Borough Council HELAA Review 2020 reference SS0034. This site is not located in the Green Belt.                                                                                                                                                                                                                                                                                                                                                                                                                              |  |  |  |  |  |
| General constraints/ opportunities | The site is incredibly busy and congested, with multiple traffic movements, and, although these would reduce if this parking area were developed, there are further car parks adjacent to the site and all the retail outlets use the shared access road for stock deliveries. As such we see this site to be unsuitable for elderly residents, particularly given that adjacent to the site is a small river and busy railway line. We also consider the logistics of building a large scheme in this location would be prohibitive. |  |  |  |  |  |
| Elderly care criteria              | There are bus stops within walking distance. The site would not be suitable for use as a care home as traffic movements are far too numerous, particularly from large delivery vehicles, and the noise pollution from the traffic, adjacent retail uses and nearby railway line would make the site unsuitable for care home use.                                                                                                                                                                                                     |  |  |  |  |  |

Figure 6: Wickford Car Park site photo

Figure 7: Wickford Car Park site plan (for identification purposes only)