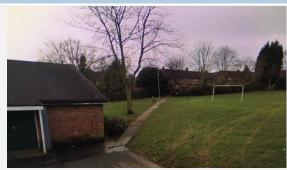

### 14. Open space at rear of 26–54 Dencourt Crescent and rear of 34–54 The Greensted, Barstable, Basildon, SS14 1SP

| T11 Assessm                        | T11 Assessment notes                                                                                                                                                                                                                                                                                                                                                                                                                                                                                                                     |  |
|------------------------------------|------------------------------------------------------------------------------------------------------------------------------------------------------------------------------------------------------------------------------------------------------------------------------------------------------------------------------------------------------------------------------------------------------------------------------------------------------------------------------------------------------------------------------------------|--|
| Location                           | The site is located approximately 1.2 miles to the south of the centre of Basildon. Access to the wider area is good, with the A13 located approximately 2.1 miles to the south east and there is rail access at Pitsea. The site has reasonable accessibility, the B1419 being located circa 0.4 miles to the west, although we note that local roads are narrow with a high volume of parked cars exacerbating this issue. The site is shown edged red in Figure 15 opposite, for identification purposes only.                        |  |
| Site area/size                     | 0.53 hectares                                                                                                                                                                                                                                                                                                                                                                                                                                                                                                                            |  |
| Existing land uses                 | The site currently comprises grassed area and thicket, with pedestrian access only between nos. 38 and 40 The Greensted,                                                                                                                                                                                                                                                                                                                                                                                                                 |  |
| Adjoining land uses                | The adjoining uses comprise residential housing to the north along Dencourt Crescent and to the east along The Greensted, and the site is bounded by the railway line to the south. To the far west there is potentially a further site entrance off The Greensted, although this includes older former garages that may have current storage use.                                                                                                                                                                                       |  |
| Planning policy                    | Basildon Borough Council HELAA Review 2020 reference SS0120. This site is not located in the Green Belt.                                                                                                                                                                                                                                                                                                                                                                                                                                 |  |
| General constraints/ opportunities | The site is relatively level, although its triangular shape and two potential access points at opposite ends could present an issue that would need consideration at the design stage of any future scheme. In addition, both potential access points are very narrow and emerge between existing residential uses. The proximity to the railway line is also a problem due to noise and vibration and the surrounding homes are of two-storey design, and as such a viable three- storey care home would dominate the adjacent housing. |  |
| Elderly care criteria              | There are no bus stops within walking distance. The site is very much an infill development opportunity and its adjacency to the railway line is problematic, as are the unusual and constrained access points, being of particular concern for emergency vehicle access.                                                                                                                                                                                                                                                                |  |
| Commonts                           |                                                                                                                                                                                                                                                                                                                                                                                                                                                                                                                                          |  |

Figure 14: Rear of 26-54 Dencourt Crescent and 34-54 The Greensted site photo

Figure 15: Rear of 26-54 Dencourt Crescent and 34-54 The Greensted site plan (for identification purposes only)