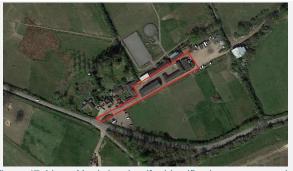

### 6. Subject site assessment

6.1. We have assessed the subject site in the same format as the detailed site assessments that appear later in this report.

| T6 Assessm                         | T6 Assessment notes                                                                                                                                                                                                                                                                                                                                                                                                                     |  |  |  |  |  |  |
|------------------------------------|-----------------------------------------------------------------------------------------------------------------------------------------------------------------------------------------------------------------------------------------------------------------------------------------------------------------------------------------------------------------------------------------------------------------------------------------|--|--|--|--|--|--|
| Location                           | The site is located in the Stock area, approximately 1.7 miles to the north of the centre of Billericay. Access is good, the site being located directly off the B1007, this road giving direct access to the town centre and linking to the A12 at junction 16, circa 3.3 miles to the north. As such we consider the site has good accessibility. The site is shown edged red in Figure 4 opposite, for identification purposes only. |  |  |  |  |  |  |
| Site area/size                     | 0.61 hectares                                                                                                                                                                                                                                                                                                                                                                                                                           |  |  |  |  |  |  |
| Existing land uses                 | The site currently comprises a livestock specialist country and hardware store business, comprising several buildings, warehouses and compounds. The business is run under the trading name of G. & J. Staines.                                                                                                                                                                                                                         |  |  |  |  |  |  |
| Adjoining land uses                | The adjoining uses comprise a large residential dwelling to the south, equivalent to three-storeys in height, along with associated grounds that is well screened from the subject by mature trees and there is a further large dwelling with extensive gardens abutting the site to the north. Open land is located to the west and to the east across the B1007, Stock Road.                                                          |  |  |  |  |  |  |
| Planning policy                    | The site is partially previously developed and is located in the Green Belt.                                                                                                                                                                                                                                                                                                                                                            |  |  |  |  |  |  |
| General constraints/ opportunities | The site appears to be level and benefits from an in/out driveway making access to and from the site easy and safer than an equivalent site with just a single access driveway. There is mature screening between the large residential dwelling to the south of the site and the extensive gardens of the large residential dwelling to the north of the site separate the subject site from the dwelling itself.                      |  |  |  |  |  |  |
| Elderly care criteria              | There are bus stops within walking distance. The site would be suitable for an elderly care facility development, with good access to the surrounding area and with the benefit of an in/out driveway. Neighbouring uses are compatible and the site is well connected to the northern most residential area of Billericay.                                                                                                             |  |  |  |  |  |  |
|                                    |                                                                                                                                                                                                                                                                                                                                                                                                                                         |  |  |  |  |  |  |

Figure 3: Subject site photo

Figure 4: Subject site plan (for identification purposes only)