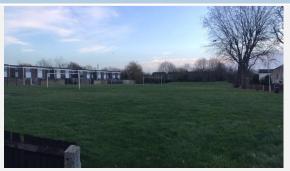

### 15. Open space between 5–25 and 83 Meredene and 37–59 Stagden Cross, Barstable, Basildon, SS14 1TY

| T12 Assessment notes               |                                                                                                                                                                                                                                                                                                                                                                                                                                                                                         |  |
|------------------------------------|-----------------------------------------------------------------------------------------------------------------------------------------------------------------------------------------------------------------------------------------------------------------------------------------------------------------------------------------------------------------------------------------------------------------------------------------------------------------------------------------|--|
| Location                           | The site is located within the Pitsea area, approximately 1.2 miles to the south of Basildon town centre. Access to the wider area is good, with the A13 circa 0.8 miles to the south and Pitsea station also located within 0.8 miles. The site has access off Sandon Road, linking to the B1419 via Luncies Road, circa 0.5 miles to the north west, the B1419 giving access to the town centre. The site is shown edged red in Figure 17 opposite, for identification purposes only. |  |
| Site area/size                     | 0.51 hectares                                                                                                                                                                                                                                                                                                                                                                                                                                                                           |  |
| Existing land uses                 | The site currently comprises grassed recreational area with football goals erected.                                                                                                                                                                                                                                                                                                                                                                                                     |  |
| Adjoining land uses                | The adjoining uses comprise residential council housing of a poor quality to the north and south, better quality private housing to the west and hedgerows with the A132 beyond to the east.                                                                                                                                                                                                                                                                                            |  |
| Planning policy                    | Basildon Borough Council HELAA Review 2020 reference SS0122. This site is not located in the Green Belt.                                                                                                                                                                                                                                                                                                                                                                                |  |
| General constraints/ opportunities | The site is relatively level and of a regular shape. The access is currently a dead-end road serving parking and pedestrian access for residential homes on Sandon Close. The site provides amenity space for local residents, which appears to be limited elsewhere within the local area, particularly to the west of the A132.                                                                                                                                                       |  |
| Elderly care criteria              | There are bus stops within walking distance. The site would be suitable for an elderly care home development due to the constrained nature of the access between the homes on Sandon Close, with no room for widening due to housing being located to either side of the road.                                                                                                                                                                                                          |  |

Figure 16: Between 5-25 and 83 Meredene and 37-59 Stagden Cross site photo

Figure 17: Between 5-25 and 83 Meredene and 37-59 Stagden Cross site plan (for identification purposes only)