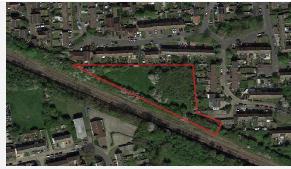

### T9 Assessment notes The site is located in the Lee Chapel area, approximately 2.4 miles to the west of the centre of Basildon, Access is good, with the Laindon Link/A176 roundabout circa 0.6 miles to the north east and Basildon station is within Location 1.0 mile. The site has good overall accessibility. The site is shown edged red in Figure 11 opposite, for identification purposes only. 0.59 hectares Site area/size Existing land The site currently comprises amenity space with children's swings and a football goal, along with a volume of older uses garages in blocks to the south east and south west of the main site. Adioining land The adjoining uses comprise residential housing of a poor quality to all aspects. uses Basildon Borough Council HELAA Review 2020 reference SS0069. This site is not located in the Green Belt. Planning policy The site is relatively level, although of an unusual shape, with spurs off to the south where the garages are located, General which would need careful consideration at the design stage for any future scheme. The surrounding properties are constraints/ all of a two-storey design and as such it would be unlikely that a three-storey development could be accommodated opportunities on the site. The loss of amenity provision would be an issue. There are bus stops within walking distance. Due to the surrounding residential housing being of two-storey Elderly care throughout and much of the site only suitable for grounds or parking, we do not believe that a scheme of viable criteria scale could be accommodated on the site.

Figure 10: Open space and garages site photo

Figure 11: Open space and garages site plan (for identification purposes only)