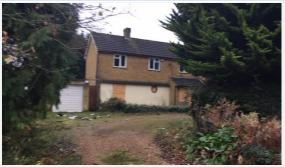

### 6. Subject site assessment

6.1. We have assessed the subject site in the same format as the detailed site assessments that appear later in this report.

| T6 Assessm                         | T6 Assessment notes                                                                                                                                                                                                                                                                                                                                                                                                                     |  |  |  |  |  |  |
|------------------------------------|-----------------------------------------------------------------------------------------------------------------------------------------------------------------------------------------------------------------------------------------------------------------------------------------------------------------------------------------------------------------------------------------------------------------------------------------|--|--|--|--|--|--|
| Location                           | The site is located in the Stock area, approximately 1.7 miles to the north of the centre of Billericay. Access is good, the site being located directly off the B1007, this road giving direct access to the town centre and linking to the A12 at junction 16, circa 3.3 miles to the north. As such we consider the site has good accessibility. The site is shown edged red in Figure 4 opposite, for identification purposes only. |  |  |  |  |  |  |
| Site area/size                     | 0.61 hectares                                                                                                                                                                                                                                                                                                                                                                                                                           |  |  |  |  |  |  |
| Existing land uses                 | The site currently comprises a livestock specialist country and hardware store business, comprising several buildings, warehouses and compounds. The business is run under the trading name of G. & J. Staines.                                                                                                                                                                                                                         |  |  |  |  |  |  |
| Adjoining land uses                | The adjoining uses comprise a large residential dwelling to the south, equivalent to three-storeys in height, along with associated grounds that is well screened from the subject by mature trees and there is a further large dwelling with extensive gardens abutting the site to the north. Open land is located to the west and to the east across the B1007, Stock Road.                                                          |  |  |  |  |  |  |
| Planning policy                    | The site is partially previously developed and is located in the Green Belt.                                                                                                                                                                                                                                                                                                                                                            |  |  |  |  |  |  |
| General constraints/ opportunities | The site appears to be level and benefits from an in/out driveway making access to and from the site easy and safer than an equivalent site with just a single access driveway. There is mature screening between the large residential dwelling to the south of the site and the extensive gardens of the large residential dwelling to the north of the site separate the subject site from the dwelling itself.                      |  |  |  |  |  |  |
| Elderly care criteria              | There are bus stops within walking distance. The site would be suitable for an elderly care facility development, with good access to the surrounding area and with the benefit of an in/out driveway. Neighbouring uses are compatible and the site is well connected to the northern most residential area of Billericay.                                                                                                             |  |  |  |  |  |  |
|                                    |                                                                                                                                                                                                                                                                                                                                                                                                                                         |  |  |  |  |  |  |

Figure 3: Subject site photo

Figure 4: Subject site plan (for identification purposes only)