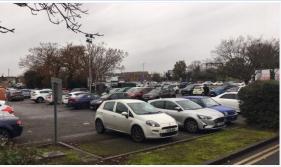

### 10. Wickford Car Park, rear of High Street and Ladygate Centre, Wickford, SS12 9AJ

| T7 Assessm                         | nent notes                                                                                                                                                                                                                                                                                                                                                                                                                                                                                                                            |  |  |  |  |  |
|------------------------------------|---------------------------------------------------------------------------------------------------------------------------------------------------------------------------------------------------------------------------------------------------------------------------------------------------------------------------------------------------------------------------------------------------------------------------------------------------------------------------------------------------------------------------------------|--|--|--|--|--|
| Location                           | The site is located in the centre of Wickford, just off the main high street and shopping centre of the town. The site is accessed from a shared drive, off the A132/A129 roundabout that serves parking for the adjacent shops, including an Iceland store and Co-op store, amongst numerous others. This is a very busy environment, with multiple traffic movements, including cars and delivery lorries. The site is shown edged in red in Figure 7 opposite, for identification purposes only.                                   |  |  |  |  |  |
| Site area/size                     | 0.78 hectares                                                                                                                                                                                                                                                                                                                                                                                                                                                                                                                         |  |  |  |  |  |
| Existing land uses                 | The site currently comprises an operational open car park serving the Iceland store and local high street shops.                                                                                                                                                                                                                                                                                                                                                                                                                      |  |  |  |  |  |
| Adjoining land uses                | The adjoining uses comprise scrub land to the north, with the railway line beyond, the busy shared entrance to the wider car park and shopping area, used by both private vehicles and delivery lorries supplying the numerous retail outlets to the immediate south and east, with further scrub land beyond this to the east, through which runs the small River Crouch, and there is parking for the Co-op store to the south and further retail uses to the west.                                                                 |  |  |  |  |  |
| Planning policy                    | Basildon Borough Council HELAA Review 2020 reference SS0034. This site is not located in the Green Belt.                                                                                                                                                                                                                                                                                                                                                                                                                              |  |  |  |  |  |
| General constraints/ opportunities | The site is incredibly busy and congested, with multiple traffic movements, and, although these would reduce if this parking area were developed, there are further car parks adjacent to the site and all the retail outlets use the shared access road for stock deliveries. As such we see this site to be unsuitable for elderly residents, particularly given that adjacent to the site is a small river and busy railway line. We also consider the logistics of building a large scheme in this location would be prohibitive. |  |  |  |  |  |
| Elderly care criteria              | There are bus stops within walking distance. The site would not be suitable for use as a care home as traffic movements are far too numerous, particularly from large delivery vehicles, and the noise pollution from the traffic, adjacent retail uses and nearby railway line would make the site unsuitable for care home use.                                                                                                                                                                                                     |  |  |  |  |  |

Figure 6: Wickford Car Park site photo

Figure 7: Wickford Car Park site plan (for identification purposes only)