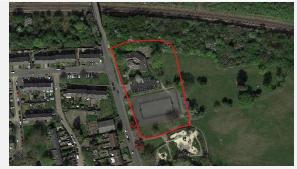

### 11. Land at Laindon Link, South West of Roundacre, Basildon, SS15 5AS

| T8 Assessm                         | essment notes                                                                                                                                                                                                                                                                                                                                                                               |  |  |  |  |  |
|------------------------------------|---------------------------------------------------------------------------------------------------------------------------------------------------------------------------------------------------------------------------------------------------------------------------------------------------------------------------------------------------------------------------------------------|--|--|--|--|--|
| Location                           | The site is located approximately 1.9 miles to the west of the centre of Basildon. Access is good, the site being located with frontage onto both Laindon Link and the A176, providing good access to Basildon and the wider surrounding area. Basildon station is located circa 0.4 miles to the east. The site is shown edged red in Figure 9 opposite, for identification purposes only. |  |  |  |  |  |
| Site area/size                     | 0.67 hectares                                                                                                                                                                                                                                                                                                                                                                               |  |  |  |  |  |
| Existing land uses                 | The site currently comprises a vacant plot that has been cleared.                                                                                                                                                                                                                                                                                                                           |  |  |  |  |  |
| Adjoining land uses                | The adjoining uses comprise residential housing to the north across Laindon Link, the A176/Laindon Link roundabout to the east, with petrol forecourt beyond, a railway line to the south and scrub land to the west.                                                                                                                                                                       |  |  |  |  |  |
| Planning policy                    | Basildon Borough Council HELAA Review 2020 reference SS0067. This site is not located in the Green Belt. The site has planning permission 21/00668/FULL for the construction of 233 one-, two- and three-bedroom apartment blocks and houses.                                                                                                                                               |  |  |  |  |  |
| General constraints/ opportunities | The site appears to be relatively level, with access off Laindon Link to the north, the access road being currently closed off. The site provides high prominence and easy access. The railway line to the south will necessitate consideration when designing and locating a proposed building and secure boundary treatments and noise mitigation will be required.                       |  |  |  |  |  |
| Elderly care criteria              | There are no bus stops within walking distance, although Basildon station is located within 0.4 miles. The site would be suitable for an elderly care facility development, provided the design and positioning of the building mitigated any impact from the busy road network and railway line. The boundary treatment would also need to be highly secure for similar reasons.           |  |  |  |  |  |

Figure 8: Land at Laindon Link site photo

Figure 9: Land at Laindon Link site plan (for identification purposes only)