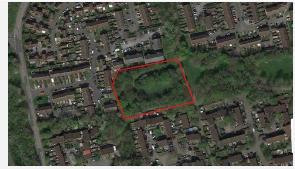

### 14. Open space at rear of 26–54 Dencourt Crescent and rear of 34–54 The Greensted, Barstable, Basildon, SS14 1SP

| T11 Assessm                        | T11 Assessment notes                                                                                                                                                                                                                                                                                                                                                                                                                                                                                                                     |  |
|------------------------------------|------------------------------------------------------------------------------------------------------------------------------------------------------------------------------------------------------------------------------------------------------------------------------------------------------------------------------------------------------------------------------------------------------------------------------------------------------------------------------------------------------------------------------------------|--|
| Location                           | The site is located approximately 1.2 miles to the south of the centre of Basildon. Access to the wider area is good, with the A13 located approximately 2.1 miles to the south east and there is rail access at Pitsea. The site has reasonable accessibility, the B1419 being located circa 0.4 miles to the west, although we note that local roads are narrow with a high volume of parked cars exacerbating this issue. The site is shown edged red in Figure 15 opposite, for identification purposes only.                        |  |
| Site area/size                     | 0.53 hectares                                                                                                                                                                                                                                                                                                                                                                                                                                                                                                                            |  |
| Existing land uses                 | The site currently comprises grassed area and thicket, with pedestrian access only between nos. 38 and 40 The Greensted,                                                                                                                                                                                                                                                                                                                                                                                                                 |  |
| Adjoining land uses                | The adjoining uses comprise residential housing to the north along Dencourt Crescent and to the east along The Greensted, and the site is bounded by the railway line to the south. To the far west there is potentially a further site entrance off The Greensted, although this includes older former garages that may have current storage use.                                                                                                                                                                                       |  |
| Planning policy                    | Basildon Borough Council HELAA Review 2020 reference SS0120. This site is not located in the Green Belt.                                                                                                                                                                                                                                                                                                                                                                                                                                 |  |
| General constraints/ opportunities | The site is relatively level, although its triangular shape and two potential access points at opposite ends could present an issue that would need consideration at the design stage of any future scheme. In addition, both potential access points are very narrow and emerge between existing residential uses. The proximity to the railway line is also a problem due to noise and vibration and the surrounding homes are of two-storey design, and as such a viable three- storey care home would dominate the adjacent housing. |  |
| Elderly care criteria              | There are no bus stops within walking distance. The site is very much an infill development opportunity and its adjacency to the railway line is problematic, as are the unusual and constrained access points, being of particular concern for emergency vehicle access.                                                                                                                                                                                                                                                                |  |
| Commonts                           |                                                                                                                                                                                                                                                                                                                                                                                                                                                                                                                                          |  |

Figure 14: Rear of 26-54 Dencourt Crescent and 34-54 The Greensted site photo

Figure 15: Rear of 26-54 Dencourt Crescent and 34-54 The Greensted site plan (for identification purposes only)

#### Comments

The site is not considered to be suitable for an elderly care home to be built. The surrounding environment, with poor access between two-storey residential homes, makes it unlikely to be capable of being constructed and the adjacent railway line would be very close given the odd shape of the plot. There is no indication that it is available. In our opinion, this site is not suitable or achievable for an elderly care home development.