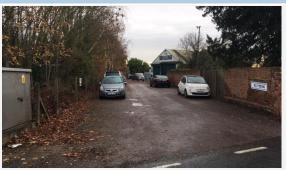

### 15. Open space between 5–25 and 83 Meredene and 37–59 Stagden Cross, Barstable, Basildon, SS14 1TY

| T12 Assessment notes               |                                                                                                                                                                                                                                                                                                                                                                                                                                                                                         |  |
|------------------------------------|-----------------------------------------------------------------------------------------------------------------------------------------------------------------------------------------------------------------------------------------------------------------------------------------------------------------------------------------------------------------------------------------------------------------------------------------------------------------------------------------|--|
| Location                           | The site is located within the Pitsea area, approximately 1.2 miles to the south of Basildon town centre. Access to the wider area is good, with the A13 circa 0.8 miles to the south and Pitsea station also located within 0.8 miles. The site has access off Sandon Road, linking to the B1419 via Luncies Road, circa 0.5 miles to the north west, the B1419 giving access to the town centre. The site is shown edged red in Figure 17 opposite, for identification purposes only. |  |
| Site area/size                     | 0.51 hectares                                                                                                                                                                                                                                                                                                                                                                                                                                                                           |  |
| Existing land uses                 | The site currently comprises grassed recreational area with football goals erected.                                                                                                                                                                                                                                                                                                                                                                                                     |  |
| Adjoining land uses                | The adjoining uses comprise residential council housing of a poor quality to the north and south, better quality private housing to the west and hedgerows with the A132 beyond to the east.                                                                                                                                                                                                                                                                                            |  |
| Planning policy                    | Basildon Borough Council HELAA Review 2020 reference SS0122. This site is not located in the Green Belt.                                                                                                                                                                                                                                                                                                                                                                                |  |
| General constraints/ opportunities | The site is relatively level and of a regular shape. The access is currently a dead-end road serving parking and pedestrian access for residential homes on Sandon Close. The site provides amenity space for local residents, which appears to be limited elsewhere within the local area, particularly to the west of the A132.                                                                                                                                                       |  |
| Elderly care criteria              | There are bus stops within walking distance. The site would be suitable for an elderly care home development due to the constrained nature of the access between the homes on Sandon Close, with no room for widening due to housing being located to either side of the road.                                                                                                                                                                                                          |  |

Figure 16: Between 5-25 and 83 Meredene and 37-59 Stagden Cross site photo

Figure 17: Between 5-25 and 83 Meredene and 37-59 Stagden Cross site plan (for identification purposes only)