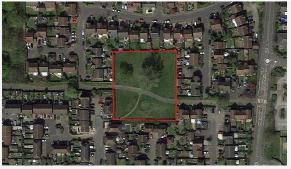

# 17. Open space at rear of 19–39 Cunningham Drive, 2–10 Logan Link, 5–6 Brodie Walk and 10–12 Nicholson Grove, Wickford, SS12 9PF

### T14 Assessment notes The site is located in a residential area circa 1.1 miles to the south west of Wickford town centre. The site comprises green space and is completely surrounded by two-storey residential dwellings of a good quality that Location appear to have been built around circa 1990. Access is poor, there currently only being pedestrian access to the site serving the local housing estate. The site is shown edged in red in Figure 21 opposite, for identification purposes only. Site area/size 0.41 hectares Existing land The site is green amenity space with pedestrian access only. uses The adjoining uses are residential homes and gardens, the homes all being of a two-story construction. A footpath Adjoining land uses bisects the land, giving access to local shops to the east and further housing and scrub land to the west. Planning policy Basildon Borough Council HELAA Review 2020 reference SS0172. This site is not located in the Green Belt. The site is relatively level, although there are several established trees in the centre of the plot. There is no General vehicular access to the site and a footpath currently runs through the land, giving pedestrian access to numerous constraints/ residents to the local shopping area and medical centre. All surrounding properties are two-storey residential opportunities dwellings. Elderly care There are bus stops within walking distance. The site would not be suitable for an elderly care home development, due to the to the lack of vehicular access criteria

Figure 20: Cunningham Drive, Logan Link, Brodie Walk and Nicholson Grove site photo

Figure 21: Cunningham Drive, Logan Link, Brodie Walk and Nicholson Grove site plan (for identification purposes only)

#### Comments

The site would not be suitable for an elderly care home to be built, due to a lack of vehicular access and being surrounded by two-storey homes. There is also a critical footpath across the site, providing access for local residents to the nearby shopping centre, medical practice and pharmacy. There is no indication that it is available. We do not consider this site to be available or achievable for an elderly care home development.