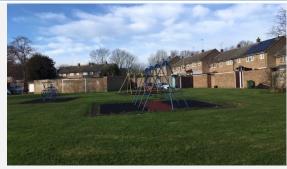

### T9 Assessment notes The site is located in the Lee Chapel area, approximately 2.4 miles to the west of the centre of Basildon, Access is good, with the Laindon Link/A176 roundabout circa 0.6 miles to the north east and Basildon station is within Location 1.0 mile. The site has good overall accessibility. The site is shown edged red in Figure 11 opposite, for identification purposes only. 0.59 hectares Site area/size Existing land The site currently comprises amenity space with children's swings and a football goal, along with a volume of older uses garages in blocks to the south east and south west of the main site. Adioining land The adjoining uses comprise residential housing of a poor quality to all aspects. uses Basildon Borough Council HELAA Review 2020 reference SS0069. This site is not located in the Green Belt. Planning policy The site is relatively level, although of an unusual shape, with spurs off to the south where the garages are located, General which would need careful consideration at the design stage for any future scheme. The surrounding properties are constraints/ all of a two-storey design and as such it would be unlikely that a three-storey development could be accommodated opportunities on the site. The loss of amenity provision would be an issue. There are bus stops within walking distance. Due to the surrounding residential housing being of two-storey Elderly care throughout and much of the site only suitable for grounds or parking, we do not believe that a scheme of viable criteria scale could be accommodated on the site.

Figure 10: Open space and garages site photo

Figure 11: Open space and garages site plan (for identification purposes only)