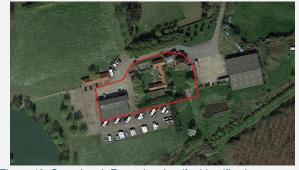

Figure 8: Land at Laindon Link site photo

Figure 9: Land at Laindon Link site plan (for identification purposes only)

#### Comments

The site would be suitable for an elderly care home to be built. The surrounding environment is suitable for a care development and the site meets the criteria required for the proposed use. However, the site has been acquired for residential housing by Sempra Homes so a care home is unachievable and the site is unavailable.