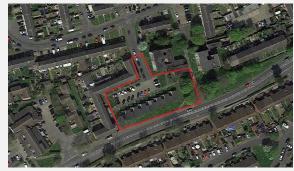

# 12. Open space and garages at rear of 1–53 Paprills, 318–334 Great Gregorie and 156–184 The Knares, Lee Chapel South, Basildon, SS16 5QX

### T9 Assessment notes The site is located in the Lee Chapel area, approximately 2.4 miles to the west of the centre of Basildon, Access is good, with the Laindon Link/A176 roundabout circa 0.6 miles to the north east and Basildon station is within Location 1.0 mile. The site has good overall accessibility. The site is shown edged red in Figure 11 opposite, for identification purposes only. 0.59 hectares Site area/size Existing land The site currently comprises amenity space with children's swings and a football goal, along with a volume of older uses garages in blocks to the south east and south west of the main site. Adioining land The adjoining uses comprise residential housing of a poor quality to all aspects. uses Basildon Borough Council HELAA Review 2020 reference SS0069. This site is not located in the Green Belt. Planning policy The site is relatively level, although of an unusual shape, with spurs off to the south where the garages are located, General which would need careful consideration at the design stage for any future scheme. The surrounding properties are constraints/ all of a two-storey design and as such it would be unlikely that a three-storey development could be accommodated opportunities on the site. The loss of amenity provision would be an issue. There are bus stops within walking distance. Due to the surrounding residential housing being of two-storey Elderly care throughout and much of the site only suitable for grounds or parking, we do not believe that a scheme of viable criteria scale could be accommodated on the site.

Figure 10: Open space and garages site photo

Figure 11: Open space and garages site plan (for identification purposes only)