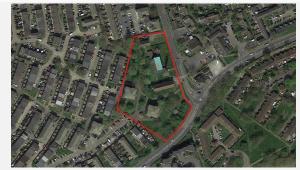

# 17. Open space at rear of 19–39 Cunningham Drive, 2–10 Logan Link, 5–6 Brodie Walk and 10–12 Nicholson Grove, Wickford, SS12 9PF

### T14 Assessment notes The site is located in a residential area circa 1.1 miles to the south west of Wickford town centre. The site comprises green space and is completely surrounded by two-storey residential dwellings of a good quality that Location appear to have been built around circa 1990. Access is poor, there currently only being pedestrian access to the site serving the local housing estate. The site is shown edged in red in Figure 21 opposite, for identification purposes only. Site area/size 0.41 hectares Existing land The site is green amenity space with pedestrian access only. uses The adjoining uses are residential homes and gardens, the homes all being of a two-story construction. A footpath Adjoining land uses bisects the land, giving access to local shops to the east and further housing and scrub land to the west. Planning policy Basildon Borough Council HELAA Review 2020 reference SS0172. This site is not located in the Green Belt. The site is relatively level, although there are several established trees in the centre of the plot. There is no General vehicular access to the site and a footpath currently runs through the land, giving pedestrian access to numerous constraints/ residents to the local shopping area and medical centre. All surrounding properties are two-storey residential opportunities dwellings. Elderly care There are bus stops within walking distance. The site would not be suitable for an elderly care home development, due to the to the lack of vehicular access criteria

Figure 20: Cunningham Drive, Logan Link, Brodie Walk and Nicholson Grove site photo

Figure 21: Cunningham Drive, Logan Link, Brodie Walk and Nicholson Grove site plan (for identification purposes only)