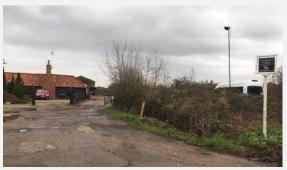

### 6. Subject site assessment

6.1. We have assessed the subject site in the same format as the detailed site assessments that appear later in this report.

| T6 Assessm                         | T6 Assessment notes                                                                                                                                                                                                                                                                                                                                                                                                                     |  |  |  |  |  |  |
|------------------------------------|-----------------------------------------------------------------------------------------------------------------------------------------------------------------------------------------------------------------------------------------------------------------------------------------------------------------------------------------------------------------------------------------------------------------------------------------|--|--|--|--|--|--|
| Location                           | The site is located in the Stock area, approximately 1.7 miles to the north of the centre of Billericay. Access is good, the site being located directly off the B1007, this road giving direct access to the town centre and linking to the A12 at junction 16, circa 3.3 miles to the north. As such we consider the site has good accessibility. The site is shown edged red in Figure 4 opposite, for identification purposes only. |  |  |  |  |  |  |
| Site area/size                     | 0.61 hectares                                                                                                                                                                                                                                                                                                                                                                                                                           |  |  |  |  |  |  |
| Existing land uses                 | The site currently comprises a livestock specialist country and hardware store business, comprising several buildings, warehouses and compounds. The business is run under the trading name of G. & J. Staines.                                                                                                                                                                                                                         |  |  |  |  |  |  |
| Adjoining land uses                | The adjoining uses comprise a large residential dwelling to the south, equivalent to three-storeys in height, along with associated grounds that is well screened from the subject by mature trees and there is a further large dwelling with extensive gardens abutting the site to the north. Open land is located to the west and to the east across the B1007, Stock Road.                                                          |  |  |  |  |  |  |
| Planning policy                    | The site is partially previously developed and is located in the Green Belt.                                                                                                                                                                                                                                                                                                                                                            |  |  |  |  |  |  |
| General constraints/ opportunities | The site appears to be level and benefits from an in/out driveway making access to and from the site easy and safer than an equivalent site with just a single access driveway. There is mature screening between the large residential dwelling to the south of the site and the extensive gardens of the large residential dwelling to the north of the site separate the subject site from the dwelling itself.                      |  |  |  |  |  |  |
| Elderly care criteria              | There are bus stops within walking distance. The site would be suitable for an elderly care facility development, with good access to the surrounding area and with the benefit of an in/out driveway. Neighbouring uses are compatible and the site is well connected to the northern most residential area of Billericay.                                                                                                             |  |  |  |  |  |  |
|                                    |                                                                                                                                                                                                                                                                                                                                                                                                                                         |  |  |  |  |  |  |

Figure 3: Subject site photo

Figure 4: Subject site plan (for identification purposes only)