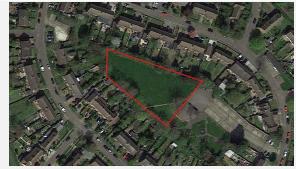

### 14. Open space at rear of 26–54 Dencourt Crescent and rear of 34–54 The Greensted, Barstable, Basildon, SS14 1SP

| T11 Assessm                        | T11 Assessment notes                                                                                                                                                                                                                                                                                                                                                                                                                                                                                                                     |  |
|------------------------------------|------------------------------------------------------------------------------------------------------------------------------------------------------------------------------------------------------------------------------------------------------------------------------------------------------------------------------------------------------------------------------------------------------------------------------------------------------------------------------------------------------------------------------------------|--|
| Location                           | The site is located approximately 1.2 miles to the south of the centre of Basildon. Access to the wider area is good, with the A13 located approximately 2.1 miles to the south east and there is rail access at Pitsea. The site has reasonable accessibility, the B1419 being located circa 0.4 miles to the west, although we note that local roads are narrow with a high volume of parked cars exacerbating this issue. The site is shown edged red in Figure 15 opposite, for identification purposes only.                        |  |
| Site area/size                     | 0.53 hectares                                                                                                                                                                                                                                                                                                                                                                                                                                                                                                                            |  |
| Existing land uses                 | The site currently comprises grassed area and thicket, with pedestrian access only between nos. 38 and 40 The Greensted,                                                                                                                                                                                                                                                                                                                                                                                                                 |  |
| Adjoining land uses                | The adjoining uses comprise residential housing to the north along Dencourt Crescent and to the east along The Greensted, and the site is bounded by the railway line to the south. To the far west there is potentially a further site entrance off The Greensted, although this includes older former garages that may have current storage use.                                                                                                                                                                                       |  |
| Planning policy                    | Basildon Borough Council HELAA Review 2020 reference SS0120. This site is not located in the Green Belt.                                                                                                                                                                                                                                                                                                                                                                                                                                 |  |
| General constraints/ opportunities | The site is relatively level, although its triangular shape and two potential access points at opposite ends could present an issue that would need consideration at the design stage of any future scheme. In addition, both potential access points are very narrow and emerge between existing residential uses. The proximity to the railway line is also a problem due to noise and vibration and the surrounding homes are of two-storey design, and as such a viable three- storey care home would dominate the adjacent housing. |  |
| Elderly care criteria              | There are no bus stops within walking distance. The site is very much an infill development opportunity and its adjacency to the railway line is problematic, as are the unusual and constrained access points, being of particular concern for emergency vehicle access.                                                                                                                                                                                                                                                                |  |
| Commonts                           |                                                                                                                                                                                                                                                                                                                                                                                                                                                                                                                                          |  |

Figure 14: Rear of 26-54 Dencourt Crescent and 34-54 The Greensted site photo

Figure 15: Rear of 26-54 Dencourt Crescent and 34-54 The Greensted site plan (for identification purposes only)