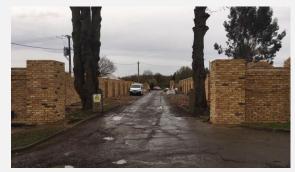

### 10. Wickford Car Park, rear of High Street and Ladygate Centre, Wickford, SS12 9AJ

| T7 Assessm                         | nent notes                                                                                                                                                                                                                                                                                                                                                                                                                                                                                                                            |  |  |  |  |  |
|------------------------------------|---------------------------------------------------------------------------------------------------------------------------------------------------------------------------------------------------------------------------------------------------------------------------------------------------------------------------------------------------------------------------------------------------------------------------------------------------------------------------------------------------------------------------------------|--|--|--|--|--|
| Location                           | The site is located in the centre of Wickford, just off the main high street and shopping centre of the town. The site is accessed from a shared drive, off the A132/A129 roundabout that serves parking for the adjacent shops, including an Iceland store and Co-op store, amongst numerous others. This is a very busy environment, with multiple traffic movements, including cars and delivery lorries. The site is shown edged in red in Figure 7 opposite, for identification purposes only.                                   |  |  |  |  |  |
| Site area/size                     | 0.78 hectares                                                                                                                                                                                                                                                                                                                                                                                                                                                                                                                         |  |  |  |  |  |
| Existing land uses                 | The site currently comprises an operational open car park serving the Iceland store and local high street shops.                                                                                                                                                                                                                                                                                                                                                                                                                      |  |  |  |  |  |
| Adjoining land uses                | The adjoining uses comprise scrub land to the north, with the railway line beyond, the busy shared entrance to the wider car park and shopping area, used by both private vehicles and delivery lorries supplying the numerous retail outlets to the immediate south and east, with further scrub land beyond this to the east, through which runs the small River Crouch, and there is parking for the Co-op store to the south and further retail uses to the west.                                                                 |  |  |  |  |  |
| Planning policy                    | Basildon Borough Council HELAA Review 2020 reference SS0034. This site is not located in the Green Belt.                                                                                                                                                                                                                                                                                                                                                                                                                              |  |  |  |  |  |
| General constraints/ opportunities | The site is incredibly busy and congested, with multiple traffic movements, and, although these would reduce if this parking area were developed, there are further car parks adjacent to the site and all the retail outlets use the shared access road for stock deliveries. As such we see this site to be unsuitable for elderly residents, particularly given that adjacent to the site is a small river and busy railway line. We also consider the logistics of building a large scheme in this location would be prohibitive. |  |  |  |  |  |
| Elderly care criteria              | There are bus stops within walking distance. The site would not be suitable for use as a care home as traffic movements are far too numerous, particularly from large delivery vehicles, and the noise pollution from the traffic, adjacent retail uses and nearby railway line would make the site unsuitable for care home use.                                                                                                                                                                                                     |  |  |  |  |  |

Figure 6: Wickford Car Park site photo

Figure 7: Wickford Car Park site plan (for identification purposes only)