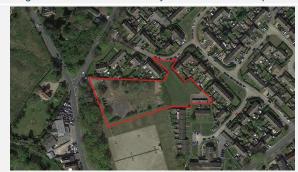

### 10. Wickford Car Park, rear of High Street and Ladygate Centre, Wickford, SS12 9AJ

| T7 Assessm                         | nent notes                                                                                                                                                                                                                                                                                                                                                                                                                                                                                                                            |  |  |  |  |  |
|------------------------------------|---------------------------------------------------------------------------------------------------------------------------------------------------------------------------------------------------------------------------------------------------------------------------------------------------------------------------------------------------------------------------------------------------------------------------------------------------------------------------------------------------------------------------------------|--|--|--|--|--|
| Location                           | The site is located in the centre of Wickford, just off the main high street and shopping centre of the town. The site is accessed from a shared drive, off the A132/A129 roundabout that serves parking for the adjacent shops, including an Iceland store and Co-op store, amongst numerous others. This is a very busy environment, with multiple traffic movements, including cars and delivery lorries. The site is shown edged in red in Figure 7 opposite, for identification purposes only.                                   |  |  |  |  |  |
| Site area/size                     | 0.78 hectares                                                                                                                                                                                                                                                                                                                                                                                                                                                                                                                         |  |  |  |  |  |
| Existing land uses                 | The site currently comprises an operational open car park serving the Iceland store and local high street shops.                                                                                                                                                                                                                                                                                                                                                                                                                      |  |  |  |  |  |
| Adjoining land uses                | The adjoining uses comprise scrub land to the north, with the railway line beyond, the busy shared entrance to the wider car park and shopping area, used by both private vehicles and delivery lorries supplying the numerous retail outlets to the immediate south and east, with further scrub land beyond this to the east, through which runs the small River Crouch, and there is parking for the Co-op store to the south and further retail uses to the west.                                                                 |  |  |  |  |  |
| Planning policy                    | Basildon Borough Council HELAA Review 2020 reference SS0034. This site is not located in the Green Belt.                                                                                                                                                                                                                                                                                                                                                                                                                              |  |  |  |  |  |
| General constraints/ opportunities | The site is incredibly busy and congested, with multiple traffic movements, and, although these would reduce if this parking area were developed, there are further car parks adjacent to the site and all the retail outlets use the shared access road for stock deliveries. As such we see this site to be unsuitable for elderly residents, particularly given that adjacent to the site is a small river and busy railway line. We also consider the logistics of building a large scheme in this location would be prohibitive. |  |  |  |  |  |
| Elderly care criteria              | There are bus stops within walking distance. The site would not be suitable for use as a care home as traffic movements are far too numerous, particularly from large delivery vehicles, and the noise pollution from the traffic, adjacent retail uses and nearby railway line would make the site unsuitable for care home use.                                                                                                                                                                                                     |  |  |  |  |  |

Figure 6: Wickford Car Park site photo

Figure 7: Wickford Car Park site plan (for identification purposes only)