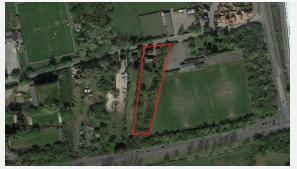

### 11. Land at Laindon Link, South West of Roundacre, Basildon, SS15 5AS

| T8 Assessm                         | essment notes                                                                                                                                                                                                                                                                                                                                                                               |  |  |  |  |  |
|------------------------------------|---------------------------------------------------------------------------------------------------------------------------------------------------------------------------------------------------------------------------------------------------------------------------------------------------------------------------------------------------------------------------------------------|--|--|--|--|--|
| Location                           | The site is located approximately 1.9 miles to the west of the centre of Basildon. Access is good, the site being located with frontage onto both Laindon Link and the A176, providing good access to Basildon and the wider surrounding area. Basildon station is located circa 0.4 miles to the east. The site is shown edged red in Figure 9 opposite, for identification purposes only. |  |  |  |  |  |
| Site area/size                     | 0.67 hectares                                                                                                                                                                                                                                                                                                                                                                               |  |  |  |  |  |
| Existing land uses                 | The site currently comprises a vacant plot that has been cleared.                                                                                                                                                                                                                                                                                                                           |  |  |  |  |  |
| Adjoining land uses                | The adjoining uses comprise residential housing to the north across Laindon Link, the A176/Laindon Link roundabout to the east, with petrol forecourt beyond, a railway line to the south and scrub land to the west.                                                                                                                                                                       |  |  |  |  |  |
| Planning policy                    | Basildon Borough Council HELAA Review 2020 reference SS0067. This site is not located in the Green Belt. The site has planning permission 21/00668/FULL for the construction of 233 one-, two- and three-bedroom apartment blocks and houses.                                                                                                                                               |  |  |  |  |  |
| General constraints/ opportunities | The site appears to be relatively level, with access off Laindon Link to the north, the access road being currently closed off. The site provides high prominence and easy access. The railway line to the south will necessitate consideration when designing and locating a proposed building and secure boundary treatments and noise mitigation will be required.                       |  |  |  |  |  |
| Elderly care criteria              | There are no bus stops within walking distance, although Basildon station is located within 0.4 miles. The site would be suitable for an elderly care facility development, provided the design and positioning of the building mitigated any impact from the busy road network and railway line. The boundary treatment would also need to be highly secure for similar reasons.           |  |  |  |  |  |

Figure 8: Land at Laindon Link site photo

Figure 9: Land at Laindon Link site plan (for identification purposes only)