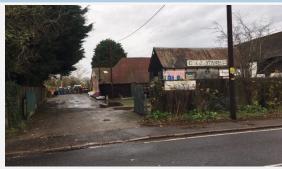

### 6. Subject site assessment

6.1. We have assessed the subject site in the same format as the detailed site assessments that appear later in this report.

| T6 Assessm                         | T6 Assessment notes                                                                                                                                                                                                                                                                                                                                                                                                                     |  |  |  |  |  |  |
|------------------------------------|-----------------------------------------------------------------------------------------------------------------------------------------------------------------------------------------------------------------------------------------------------------------------------------------------------------------------------------------------------------------------------------------------------------------------------------------|--|--|--|--|--|--|
| Location                           | The site is located in the Stock area, approximately 1.7 miles to the north of the centre of Billericay. Access is good, the site being located directly off the B1007, this road giving direct access to the town centre and linking to the A12 at junction 16, circa 3.3 miles to the north. As such we consider the site has good accessibility. The site is shown edged red in Figure 4 opposite, for identification purposes only. |  |  |  |  |  |  |
| Site area/size                     | 0.61 hectares                                                                                                                                                                                                                                                                                                                                                                                                                           |  |  |  |  |  |  |
| Existing land uses                 | The site currently comprises a livestock specialist country and hardware store business, comprising several buildings, warehouses and compounds. The business is run under the trading name of G. & J. Staines.                                                                                                                                                                                                                         |  |  |  |  |  |  |
| Adjoining land uses                | The adjoining uses comprise a large residential dwelling to the south, equivalent to three-storeys in height, along with associated grounds that is well screened from the subject by mature trees and there is a further large dwelling with extensive gardens abutting the site to the north. Open land is located to the west and to the east across the B1007, Stock Road.                                                          |  |  |  |  |  |  |
| Planning policy                    | The site is partially previously developed and is located in the Green Belt.                                                                                                                                                                                                                                                                                                                                                            |  |  |  |  |  |  |
| General constraints/ opportunities | The site appears to be level and benefits from an in/out driveway making access to and from the site easy and safer than an equivalent site with just a single access driveway. There is mature screening between the large residential dwelling to the south of the site and the extensive gardens of the large residential dwelling to the north of the site separate the subject site from the dwelling itself.                      |  |  |  |  |  |  |
| Elderly care criteria              | There are bus stops within walking distance. The site would be suitable for an elderly care facility development, with good access to the surrounding area and with the benefit of an in/out driveway. Neighbouring uses are compatible and the site is well connected to the northern most residential area of Billericay.                                                                                                             |  |  |  |  |  |  |
|                                    |                                                                                                                                                                                                                                                                                                                                                                                                                                         |  |  |  |  |  |  |

Figure 3: Subject site photo

Figure 4: Subject site plan (for identification purposes only)