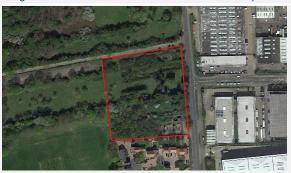

### 14. Open space at rear of 26–54 Dencourt Crescent and rear of 34–54 The Greensted, Barstable, Basildon, SS14 1SP

| T11 Assessm                        | T11 Assessment notes                                                                                                                                                                                                                                                                                                                                                                                                                                                                                                                     |  |
|------------------------------------|------------------------------------------------------------------------------------------------------------------------------------------------------------------------------------------------------------------------------------------------------------------------------------------------------------------------------------------------------------------------------------------------------------------------------------------------------------------------------------------------------------------------------------------|--|
| Location                           | The site is located approximately 1.2 miles to the south of the centre of Basildon. Access to the wider area is good, with the A13 located approximately 2.1 miles to the south east and there is rail access at Pitsea. The site has reasonable accessibility, the B1419 being located circa 0.4 miles to the west, although we note that local roads are narrow with a high volume of parked cars exacerbating this issue. The site is shown edged red in Figure 15 opposite, for identification purposes only.                        |  |
| Site area/size                     | 0.53 hectares                                                                                                                                                                                                                                                                                                                                                                                                                                                                                                                            |  |
| Existing land uses                 | The site currently comprises grassed area and thicket, with pedestrian access only between nos. 38 and 40 The Greensted,                                                                                                                                                                                                                                                                                                                                                                                                                 |  |
| Adjoining land uses                | The adjoining uses comprise residential housing to the north along Dencourt Crescent and to the east along The Greensted, and the site is bounded by the railway line to the south. To the far west there is potentially a further site entrance off The Greensted, although this includes older former garages that may have current storage use.                                                                                                                                                                                       |  |
| Planning policy                    | Basildon Borough Council HELAA Review 2020 reference SS0120. This site is not located in the Green Belt.                                                                                                                                                                                                                                                                                                                                                                                                                                 |  |
| General constraints/ opportunities | The site is relatively level, although its triangular shape and two potential access points at opposite ends could present an issue that would need consideration at the design stage of any future scheme. In addition, both potential access points are very narrow and emerge between existing residential uses. The proximity to the railway line is also a problem due to noise and vibration and the surrounding homes are of two-storey design, and as such a viable three- storey care home would dominate the adjacent housing. |  |
| Elderly care criteria              | There are no bus stops within walking distance. The site is very much an infill development opportunity and its adjacency to the railway line is problematic, as are the unusual and constrained access points, being of particular concern for emergency vehicle access.                                                                                                                                                                                                                                                                |  |
| Commonts                           |                                                                                                                                                                                                                                                                                                                                                                                                                                                                                                                                          |  |

Figure 14: Rear of 26-54 Dencourt Crescent and 34-54 The Greensted site photo

Figure 15: Rear of 26-54 Dencourt Crescent and 34-54 The Greensted site plan (for identification purposes only)

#### Comments

The site is not considered to be suitable for an elderly care home to be built. The surrounding environment, with poor access between two-storey residential homes, makes it unlikely to be capable of being constructed and the adjacent railway line would be very close given the odd shape of the plot. There is no indication that it is available. In our opinion, this site is not suitable or achievable for an elderly care home development.