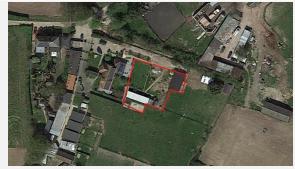

### National overview and location

5.1. Figures 1 and 2 show the location of the subject site.

Figure 1: National overview

Figure 2: Location of the proposed scheme

Notes: The proposed scheme is shown by the red dot. The Basildon Borough Council boundary is edged dark blue and the market catchment shaded light blue.