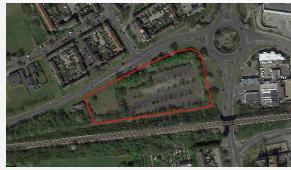

### 11. Land at Laindon Link, South West of Roundacre, Basildon, SS15 5AS

| T8 Assessm                         | essment notes                                                                                                                                                                                                                                                                                                                                                                               |  |  |  |  |  |
|------------------------------------|---------------------------------------------------------------------------------------------------------------------------------------------------------------------------------------------------------------------------------------------------------------------------------------------------------------------------------------------------------------------------------------------|--|--|--|--|--|
| Location                           | The site is located approximately 1.9 miles to the west of the centre of Basildon. Access is good, the site being located with frontage onto both Laindon Link and the A176, providing good access to Basildon and the wider surrounding area. Basildon station is located circa 0.4 miles to the east. The site is shown edged red in Figure 9 opposite, for identification purposes only. |  |  |  |  |  |
| Site area/size                     | 0.67 hectares                                                                                                                                                                                                                                                                                                                                                                               |  |  |  |  |  |
| Existing land uses                 | The site currently comprises a vacant plot that has been cleared.                                                                                                                                                                                                                                                                                                                           |  |  |  |  |  |
| Adjoining land uses                | The adjoining uses comprise residential housing to the north across Laindon Link, the A176/Laindon Link roundabout to the east, with petrol forecourt beyond, a railway line to the south and scrub land to the west.                                                                                                                                                                       |  |  |  |  |  |
| Planning policy                    | Basildon Borough Council HELAA Review 2020 reference SS0067. This site is not located in the Green Belt. The site has planning permission 21/00668/FULL for the construction of 233 one-, two- and three-bedroom apartment blocks and houses.                                                                                                                                               |  |  |  |  |  |
| General constraints/ opportunities | The site appears to be relatively level, with access off Laindon Link to the north, the access road being currently closed off. The site provides high prominence and easy access. The railway line to the south will necessitate consideration when designing and locating a proposed building and secure boundary treatments and noise mitigation will be required.                       |  |  |  |  |  |
| Elderly care criteria              | There are no bus stops within walking distance, although Basildon station is located within 0.4 miles. The site would be suitable for an elderly care facility development, provided the design and positioning of the building mitigated any impact from the busy road network and railway line. The boundary treatment would also need to be highly secure for similar reasons.           |  |  |  |  |  |

Figure 8: Land at Laindon Link site photo

Figure 9: Land at Laindon Link site plan (for identification purposes only)