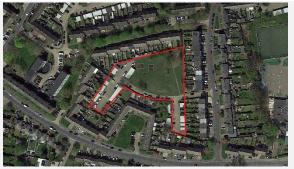

### T9 Assessment notes The site is located in the Lee Chapel area, approximately 2.4 miles to the west of the centre of Basildon, Access is good, with the Laindon Link/A176 roundabout circa 0.6 miles to the north east and Basildon station is within Location 1.0 mile. The site has good overall accessibility. The site is shown edged red in Figure 11 opposite, for identification purposes only. 0.59 hectares Site area/size Existing land The site currently comprises amenity space with children's swings and a football goal, along with a volume of older uses garages in blocks to the south east and south west of the main site. Adioining land The adjoining uses comprise residential housing of a poor quality to all aspects. uses Basildon Borough Council HELAA Review 2020 reference SS0069. This site is not located in the Green Belt. Planning policy The site is relatively level, although of an unusual shape, with spurs off to the south where the garages are located, General which would need careful consideration at the design stage for any future scheme. The surrounding properties are constraints/ all of a two-storey design and as such it would be unlikely that a three-storey development could be accommodated opportunities on the site. The loss of amenity provision would be an issue. There are bus stops within walking distance. Due to the surrounding residential housing being of two-storey Elderly care throughout and much of the site only suitable for grounds or parking, we do not believe that a scheme of viable criteria scale could be accommodated on the site.

Figure 10: Open space and garages site photo

Figure 11: Open space and garages site plan (for identification purposes only)