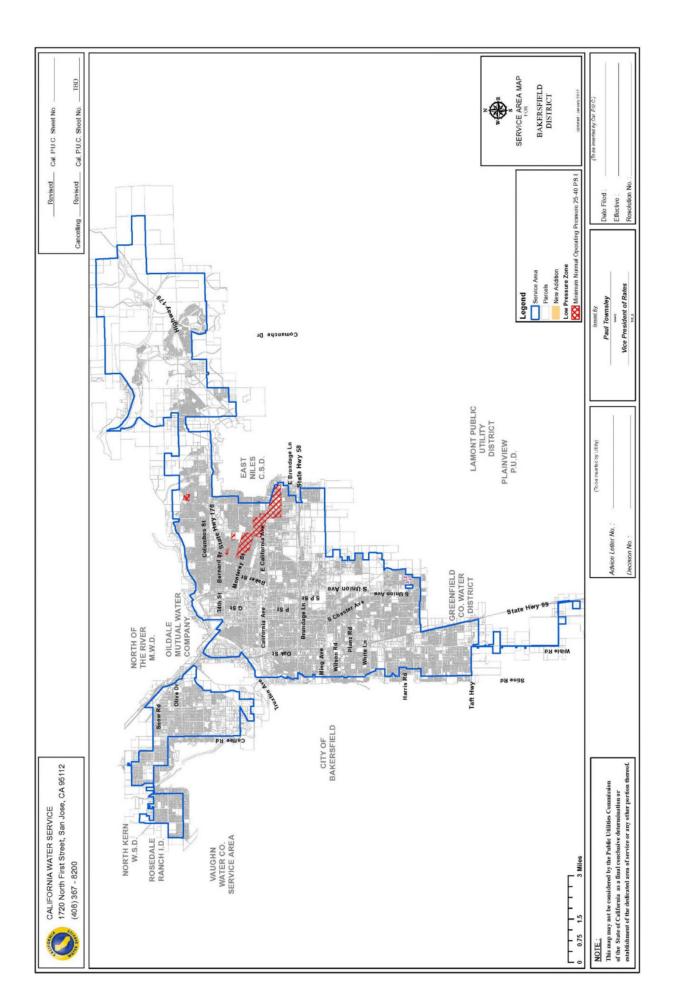

The Bakersfield District includes much of the City of Bakersfield, as well as
unincorporated areas of Kern County, which are adjacent to the city. The service area varies
from approximately 365 feet to approximately 880 feet above sea level (USGS Mean Sea Level
Datum). Due to this wide range in elevations, 14 separate pressure zones are required to
render service to the territory. Cal Water also has a contract to operate and maintain the water
system owned by the City of Bakersfield. The district office is located at 3725 South "H" Street,
Bakersfield, California.

The Bakersfield District operates 2 surface-water treatment plants, numerous ground water wells, and 11 Kern County Water Agency water turn-outs to the system. The Kern River is the source and supply for the Northwest and Northeast Water Treatment Plants. The treatment process at the Northwest Treatment Plant was expanded in the last GRC cycle to include plate settlers, which allows the plant to operate at capacity with changes in incoming water quality.