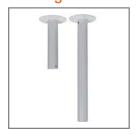

### HIGH QUALITY VIDEO AND AUDIO

- MJPEG and MPEG4 dual-codec
- 30 fps (NTSC) / 25 fps (PAL)
- Adjustable video quality

#### POWERFUL VIDEO MANAGEMENT

- Instant local video recordina
- Intuitive web-based GUI
- Pre/post buffer for video recording
- D-Link DDNS support
- Upload snapshots via e-mail
- Upload video clips via FTP

#### ADVANCED ALARM HANDLING

- Motion detection with configurable detection areas
- FTP and e-mail event handler

## **OPTIONAL ACCESSORIES\***

# Straight Tube



DCS-32-1: Long DCS-32-2: Short

## **Standard Pendant**



DCS-32-3

### Mini Pendant



DCS-32-4

## **Outdoor Power Box**



- AC 24V linear power adapter
- IP66 case

DCS-80-5: INPUT: 100 ~ 115VAC +/- 10 % DCS-80-6: INPUT: 220 ~ 230VAC +/- 10 %

\*not included with camera



No. 289 Xinhu 3rd Road, Neihu, Taipei 114, Taiwan No. 289 Xinhu 3rd Road, Neihu, Taipei 114, Taiwan D-Link is a registered trademark of D-Link Corporation and its overseas subsidiaries. All other trademarks belong to their respective owners. ©2010 D-Link Corporation. All rights reserved. Release 02 (April 2010)