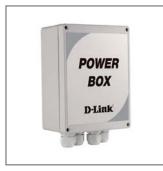

## **Outdoor Power Box**

- AC 24V linear power adapter
- IP66 case

DCS-80-5: INPUT: 100 ~ 115VAC +/- 10 % DCS-80-6: INPUT: 220 ~ 230VAC +/- 10 %

\*not included with camera

No. 289 Xinhu 3rd Road, Neihu, Taipei 114, Taiwan No. 289 Xinhu 3rd Road, Neihu, Taipei 114, Taiwan D-Link is a registered trademark of D-Link Corporation and its overseas subsidiaries. All other trademarks belong to their respective owners. ©2010 D-Link Corporation. All rights reserved. Release 02 (April 2010)