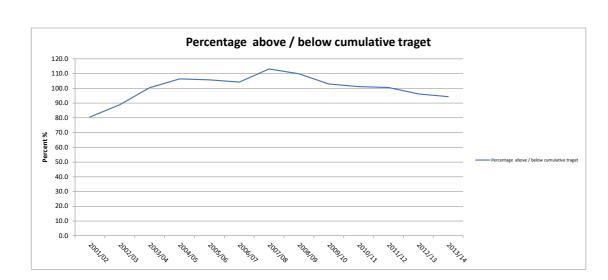

| 86.5                  | 84.6                  | 84.8                  | 83.3                    | 84.0           | ) 85.6         | i 86.6             | 88.4   | 89.6                  |
| Number of<br>years left in<br>Plan(s)                  | 2                  | 5 2                    | 4 2:                   | 3 22                    | 2 21    | 20                    | 19                      | 18                    | 17                    | 16                 | 15                 | 5 14                  | 13                      | 12                    | 11         | 10                    | 9                     | 8                     | 7                     | ' 6                     | ; 5            | 5 4            | . 3                | 2      | 1                     |





|                                                     | 1                 | 2       | 3       | 4       | 5       | 6                   | 7                   | 8       | 9       | 10      | 11      | 12      | 13      | 14      | 15      | 16      | 17      | 18      | 19       | 20      |
|-----------------------------------------------------|-------------------|---------|---------|---------|---------|---------------------|---------------------|---------|---------|---------|---------|---------|---------|---------|---------|---------|---------|---------|----------|---------|
|                                                     | 2016/17           | 2017/18 | 2018/19 | 2019/20 | 2020/21 | 2021/22             | 2022/23             | 2023/24 | 2024/25 | 2025/26 | 2026/27 | 2027/28 | 2028/2