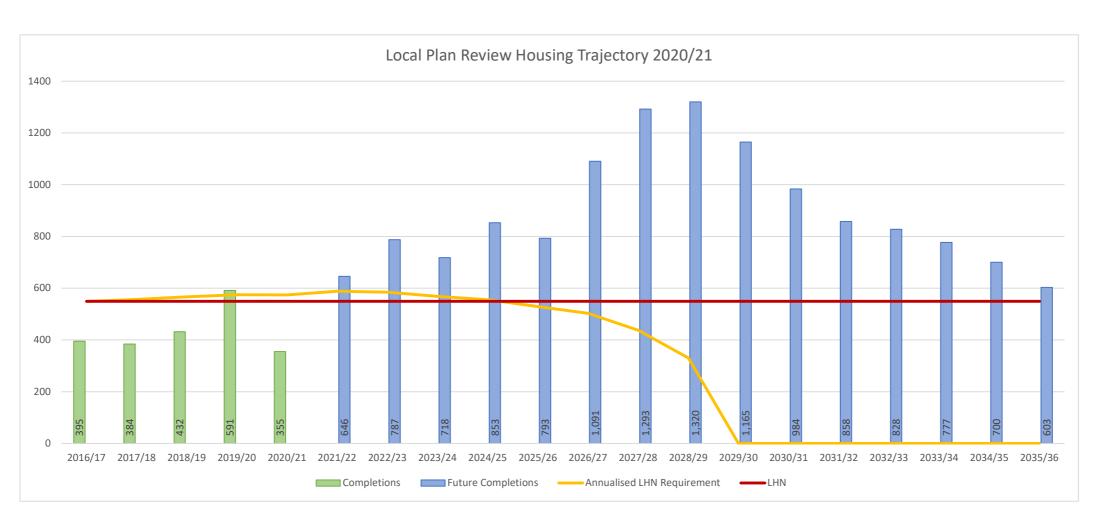

| 557     | 56      | 7 575   | 574     | 588                 | 584                 | 568     | 3 556   | 5 529   | 503     | 3 43    | 7 33    | 0 (     | ) (     | ) (     | ) (     | ) (     | ) (      | 0       |
| Number of years left in<br>Plan                     | 20                | 19      | ) 18    | 3 17    | 16      | 15                  | 14                  | 13      | 3 12    | 2 11    | L 10    | ) !     | 9       | 8 7     | 7 6     | 5 !     | 5 4     | 1 3     | 3 2      | 2 1     |
|                                                     | 154<br>703        |         |         |         |         | 491<br>1,040        | 253<br>802          |         |         |         | ,       | -       |         |         | -       |         |         | -       | -        |         |



| Housing Supply Source                                         |                      |
|---------------------------------------------------------------|----------------------|
| Windfall Sites                                                | 254                  |
| 10 Plus Totals                                                | 864                  |
| 5 to 9 Totals                                                 | 372                  |
| 1 to 4 Totals                                                 | 784                  |
| Sub Total                                                     | 2020                 |
| 10% lapse rate                                                | 202                  |
| Windfall sub total minus 10 %                                 |