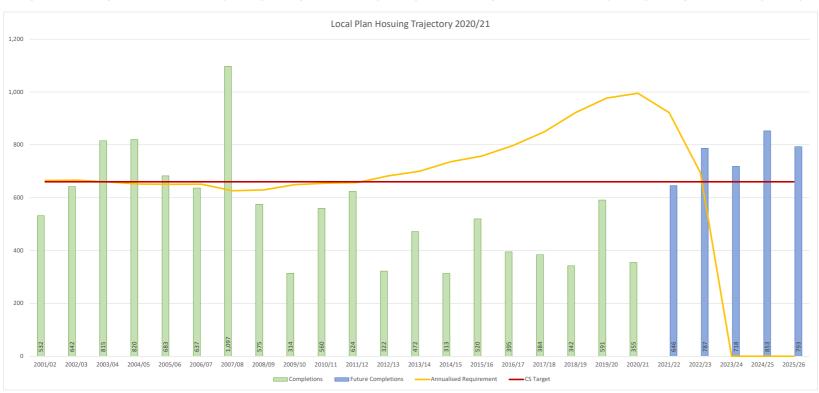

| 86.5                  | 84.6                  | 84.8                  | 83.3                    | 84.0           | ) 85.6         | i 86.6             | 88.4   | 89.6                  |
| Number of<br>years left in<br>Plan(s)                  | 2                  | 5 2                    | 4 2:                   | 3 22                    | 2 21    | 20                    | 19                      | 18                    | 17                    | 16                 | 15                 | 5 14                  | 13                      | 12                    | 11         | 10                    | 9                     | 8                     | 7                     | ' 6                     | ; 5            | 5 4            | . 3                | 2      | 1                     |





|                                                     | 1                 | 2       | 3       | 4       | 5       | 6                   | 7                   | 8       | 9       | 10      | 11      | 12      | 13      | 14      | 15      | 16      | 17      | 18      | 19       | 20      |
|-----------------------------------------------------|-------------------|---------|---------|---------|---------|---------------------|---------------------|---------|---------|---------|---------|---------|---------|---------|---------|---------|---------|---------|----------|---------|
|                                                     | 2016/17           | 2017/18 | 2018/19 | 2019/20 | 2020/21 | 2021/22             | 2022/23             | 2023/24 | 2024/25 | 2025/26 | 2026/27 | 2027/28 | 2028