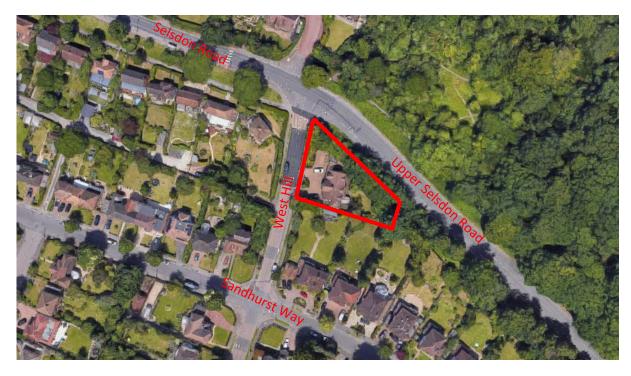

#### Site and Surroundings

- 3.4 The site is a triangular shaped corner plot at the junction of West Hill and Upper Selsdon Road. Its main frontage is facing the eastern side of West Hill and the site also has a frontage onto Upper Selsdon Road to the north and adjoins the rear gardens of 1-3 Sandhurst Way to the south. The existing property on the site is a traditional suburban style 2 storey detached property with 5 bedrooms in white render with a pitched roof and hung tiles. It has a large triangular shaped rear garden which is bounded by trees on the northern elevation on the grass verge along Upper Selsdon Road. The property has a large front forecourt which is fully tarmacked and has 2 vehicle crossovers. West Hill slopes downwards from north to south so the northwest corner of the site is approximately 2m higher than the southwest corner, and the rear garden slopes downwards from north to south by approximately 1m.
- 3.5 The area is suburban and residential in character, comprising detached properties of varying styles and materials. There is permission for a flatted block of 9 units on the site on the opposite side of the road to the west (444 Selsdon Road).
- 3.6 Croham Hurst Wood lies to the north of the site, on the opposite side of Upper Selsdon Road. This is Metropolitan Open Land, a Site of Nature Conservation Importance, a Site of Special Scientific Interest and a Locally Listed Historic Park and Garden. There is a protected view from the top of the Hurst called the Croydon Panorama but the site does not fall within the panorama. Selsdon Road is a classified road and the site has a PTAL rating of 2 (low). There are a number of trees surrounding the site and some on the site, none of which are protected by TPOs. The site is at very low risk of surface water flooding.

Aerial view of site