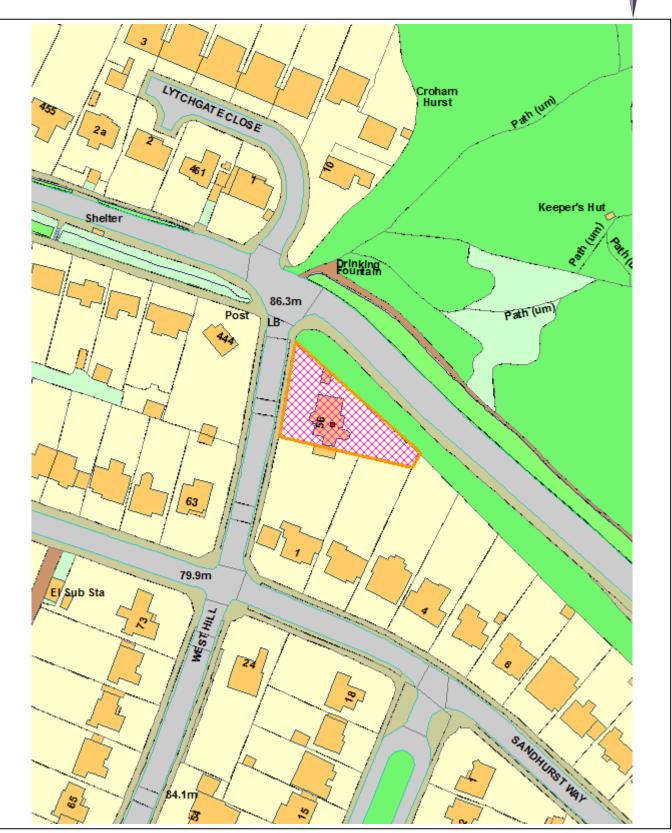

#### Site and Surroundings

- 3.4 The site is a triangular shaped corner plot at the junction of West Hill and Upper Selsdon Road. Its main frontage is facing the eastern side of West Hill and the site also has a frontage onto Upper Selsdon Road to the north and adjoins the rear gardens of 1-3 Sandhurst Way to the south. The existing property on the site is a traditional suburban style 2 storey detached property with 5 bedrooms in white render with a pitched roof and hung tiles. It has a large triangular shaped rear garden which is bounded by trees on the northern elevation on the grass verge along Upper Selsdon Road. The property has a large front forecourt which is fully tarmacked and has 2 vehicle crossovers. West Hill slopes downwards from north to south so the northwest corner of the site is approximately 2m higher than the southwest corner, and the rear garden slopes downwards from north to south by approximately 1m.
- 3.5 The area is suburban and residential in character, comprising detached properties of varying styles and materials. There is permission for a flatted block of 9 units on the site on the opposite side of the road to the west (444 Selsdon Road).
- 3.6 Croham Hurst Wood lies to the north of the site, on the opposite side of Upper Selsdon Road. This is Metropolitan Open Land, a Site of Nature Conservation Importance, a Site of Special Scientific Interest and a Locally Listed Historic Park and Garden. There is a protected view from the top of the Hurst called the Croydon Panorama but the site does not fall within the panorama. Selsdon Road is a classified road and the site has a PTAL rating of 2 (low). There are a number of trees surrounding the site and some on the site, none of which are protected by TPOs. The site is at very low risk of surface water flooding.

Aerial view of site