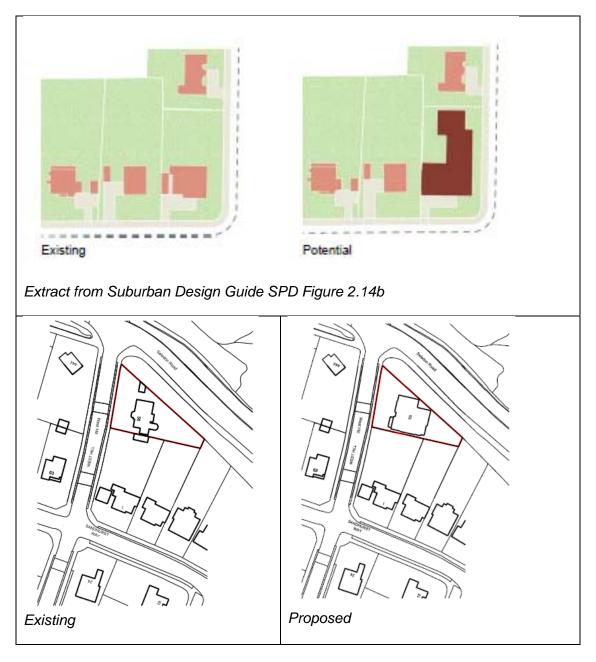

- The position of the front building line on West Hill is the same as the existing 8.9 building on the site and is supported. The width of the front elevation of the building is 18m in comparison to the existing width of 17.5m (including the side projection). The stepping of the building on the northern elevation ensures that the building is not overbearing on the Upper Selsdon Road frontage – and there is a tree lined grass verge on this frontage which will be enhanced by a s106 contribution towards replacement Council trees which will offer good screening to the building and acoustic protection from the road. The site slopes downwards towards the south so on the northern side of the site an element of excavation would be required to accommodate the building and amenity spaces. A 2.4m high brick retaining wall would be positioned on the northern elevation and this will be screened by the trees on the grass verge outside the site. The southern elevation, which would be visible from the rear gardens of properties on Sandhurst Way is larger than the existing but given the distance to the properties (around 25m), is not considered to be overbearing. A gap of 1m is retained between the south elevation of the building and the site boundary and this area would be planted.
- 8.10 The design approach is a contemporary reinterpretation. Some character analysis has been undertaken and various features from building in the surrounding area have been referenced, including front facing gable ends, black timber leaded windows and brickwork in varying tones. The ground floor plinth style of the proposed building references the way contrasting materials are used at ground floor level in neighbouring properties. Amendments to the proposed materials palette have been made as part of the assessment to ensure the materials respond appropriately to the surrounding context. Additional details have been added to the side elevations to reduce their dominance, and fenestration alterations have also been made, including window reveals. The main entrance was also enlarged to make it more prominent, and the door to the bin store was moved from the front to the side. As proposed, the design of the building is considered to have a positive impact on the streetscene.
- 8.11 In terms of site layout, the proposal includes 6 car parking spaces on the front forecourt, along with an area of landscaping including 3 new trees. The existing front forecourt is fully paved so the landscaping offers an enhancement to the streetscene. One vehicle crossover will be retained and relocated further to the north and the other will be reinstated. Separate pedestrian access is provided to the main front door adjacent to the landscaped area. The refuse store and bike store are located internally, accessed from the side and the front respectively. There is step free internal access through the building to the shared amenity space and children's play space at the rear.

Proposed site plan (landscaping plan shown as it is easier to read at a small scale)

8.12 The proposal is considered to comply with policies SP4.1 and DM10 as it has an appropriate height, mass and siting on this corner plot and is of a high quality design which is considered to respect and enhance the character of the area and contribute positively to the streetscene.