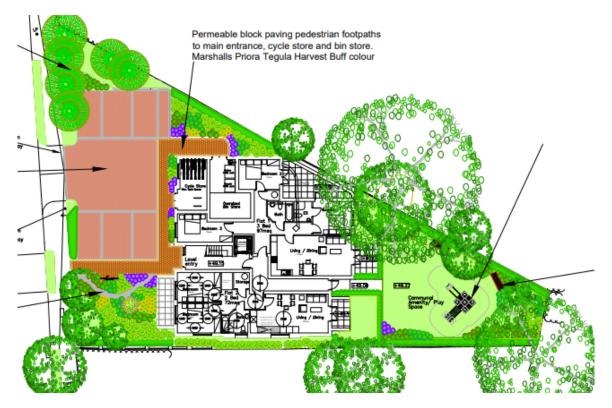

- The position of the front building line on West Hill is the same as the existing 8.9 building on the site and is supported. The width of the front elevation of the building is 18m in comparison to the existing width of 17.5m (including the side projection). The stepping of the building on the northern elevation ensures that the building is not overbearing on the Upper Selsdon Road frontage – and there is a tree lined grass verge on this frontage which will be enhanced by a s106 contribution towards replacement Council trees which will offer good screening to the building and acoustic protection from the road. The site slopes downwards towards the south so on the northern side of the site an element of excavation would be required to accommodate the building and amenity spaces. A 2.4m high brick retaining wall would be positioned on the northern elevation and this will be screened by the trees on the grass verge outside the site. The southern elevation, which would be visible from the rear gardens of properties on Sandhurst Way is larger than the existing but given the distance to the properties (around 25m), is not considered to be overbearing. A gap of 1m is retained between the south elevation of the building and the site boundary and this area would be planted.
- 8.10 The design approach is a contemporary reinterpretation. Some character analysis has been undertaken and various features from building in the surrounding area have been referenced, including front facing gable ends, black timber leaded windows and brickwork in varying tones. The ground floor plinth style of the proposed building references the way contrasting materials are used at ground floor level in neighbouring properties. Amendments to the proposed materials palette have been made as part of the assessment to ensure the materials respond appropriately to the surrounding context. Additional details have been added to the side elevations to reduce their dominance, and fenestration alterations have also been made, including window reveals. The main entrance was also enlarged to make it more prominent, and the door to the bin store was moved from the front to the side. As proposed, the design of the building is considered to have a positive impact on the streetscene.
- 8.11 In terms of site layout, the proposal includes 6 car parking spaces on the front forecourt, along with an area of landscaping including 3 new trees. The existing front forecourt is fully paved so the landscaping offers an enhancement to the streetscene. One vehicle crossover will be retained and relocated further to the north and the other will be reinstated. Separate pedestrian access is provided to the main front door adjacent to the landscaped area. The refuse store and bike store are located internally, accessed from the side and the front respectively. There is step free internal access through the building to the shared amenity space and children's play space at the rear.

Proposed site plan (landscaping plan shown as it is easier to read at a small scale)

8.12 The proposal is considered to comply with policies SP4.1 and DM10 as it has an appropriate height, mass and siting on this corner plot and is of a high quality design which is considered to respect and enhance the character of the area and contribute positively to the streetscene.