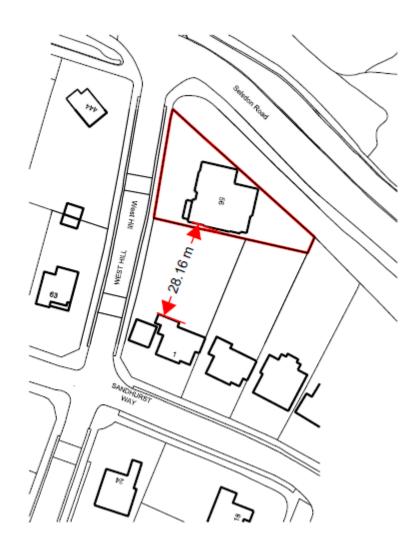

#### Site and Surroundings

- 3.4 The site is a triangular shaped corner plot at the junction of West Hill and Upper Selsdon Road. Its main frontage is facing the eastern side of West Hill and the site also has a frontage onto Upper Selsdon Road to the north and adjoins the rear gardens of 1-3 Sandhurst Way to the south. The existing property on the site is a traditional suburban style 2 storey detached property with 5 bedrooms in white render with a pitched roof and hung tiles. It has a large triangular shaped rear garden which is bounded by trees on the northern elevation on the grass verge along Upper Selsdon Road. The property has a large front forecourt which is fully tarmacked and has 2 vehicle crossovers. West Hill slopes downwards from north to south so the northwest corner of the site is approximately 2m higher than the southwest corner, and the rear garden slopes downwards from north to south by approximately 1m.
- 3.5 The area is suburban and residential in character, comprising detached properties of varying styles and materials. There is permission for a flatted block of 9 units on the site on the opposite side of the road to the west (444 Selsdon Road).
- 3.6 Croham Hurst Wood lies to the north of the site, on the opposite side of Upper Selsdon Road. This is Metropolitan Open Land, a Site of Nature Conservation Importance, a Site of Special Scientific Interest and a Locally Listed Historic Park and Garden. There is a protected view from the top of the Hurst called the Croydon Panorama but the site does not fall within the panorama. Selsdon Road is a classified road and the site has a PTAL rating of 2 (low). There are a number of trees surrounding the site and some on the site, none of which are protected by TPOs. The site is at very low risk of surface water flooding.

### Impacts on Neighbouring Residential Amenity

8.19 Policy DM10.6 of the Local Plan states that the Council will ensure proposals protect the amenity of occupiers of adjoining buildings and will not result in direct overlooking into their habitable rooms or private outdoor space and not result in significant loss of existing sunlight or daylight levels. The nearest residential properties are those adjoining the site to the south at 1 and 2 Sandhurst Way. There are no adjoining properties fronting Upper Selsdon Road to the east.

Proposed site plan showing relationship with neighbouring properties

- 8.20 It is noted above that the developer has previously sought to gain planning permission for redevelopment of 1 Sandhurst Way but this was refused. There is currently no live application to redevelop the site so impacts on the property as existing must be considered. 1 and 2 Sandhurst Way are situated around 28m away, separated by their rear gardens. The proposal includes high level windows on the southern elevation of the building and all rear facing balconies are enclosed so no overlooking concerns are raised towards the gardens or the houses to the south. The proposed building is at a higher land level and therefore the southern flank elevation has the potential to feel overbearing towards 1 Sandhurst Way, however it is considered that the separation distance means that it would not have an unacceptable overbearing impact.
- 8.21 Number 1 Sandhurst Way has a patio at the rear so this space has relatively high amenity value for this property. It is acknowledged that the proposed building would be likely to create an overbearing presence on the rear patio space given that the height of the building is greater than the current property on the site and it would be closer to the boundary. Policy DM10.6c seeks to avoid overlooking of the first 10m of private outdoor space but does not specifically offer protection of rear garden areas so this would not be considered a reason for refusal. There is