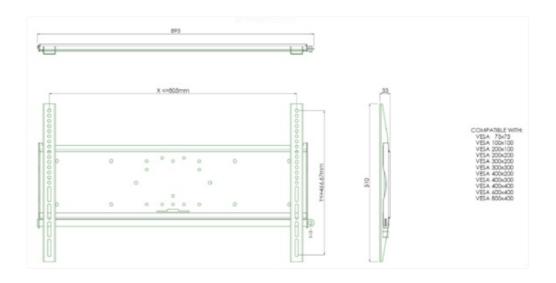

Universal wall mount, max 805x466mm. 125kg

All universal wall mounts are VESA compatible. Besides wall mounting, our wall mounts can be used for ceiling mounting in combination with a tube set, and directly fastened to the stands thanks to its 170 x 140 mm mounting pattern. The mounts include fastening material to secure the mount to the display. Furthermore they include a safety bar or fixation, offering you protection from theft; a padlock is to be added separately.

COMPATIBLE WITH

All trademarks and registered trademarks acknowledged. E & O E. Specification subject to change without notice. All LCD's comply with ISO-9241-307:2008 in connection with pixel defects.