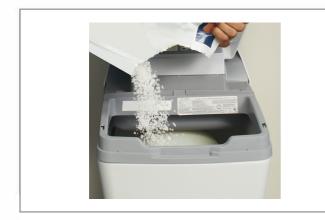

## Handling Suggestions

Store in a cool, dry place.

**Serving Suggestions** 

#### Prep & Cooking Suggestions

used to salt food