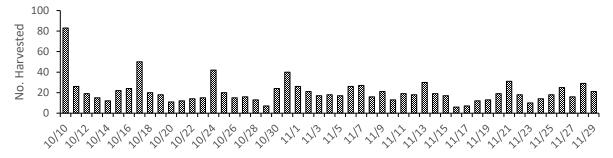

Daily harvest was greatest on opening day of the season and more evenly distributed throughout the remainder of the season. Daily harvest spiked on weekends and showed lulls mid-week (Figure 3).

**Figure 3.** Daily turkey harvest during the 2020 fall season in Ohio.