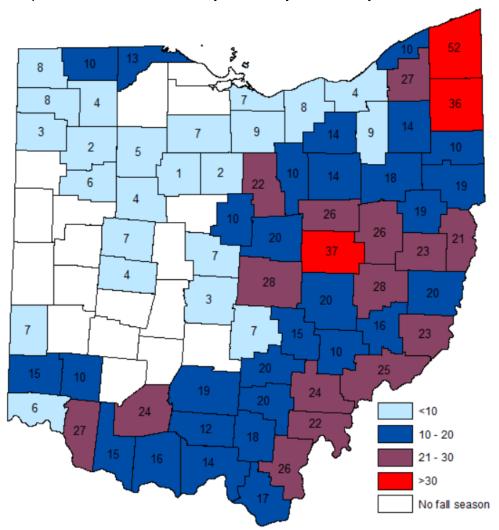

Counties in northeast and east-central Ohio reported the highest fall turkey harvest in the state in 2020. The top Ohio counties for fall turkey harvest were Ashtabula (52), Coshocton (37), Trumbull (36), Guernsey (28), and Licking (28; Figure 4).

Figure 4. Map of total 2020 fall wild turkey harvest by Ohio county.

**Appendix A.** Wild turkey harvest by county during Ohio's 2020 fall season.

| County     | <u>Fem</u> | nale_ | <u>Ma</u> | <u>ıle</u> | Unk. | Total | County      | <u>Fem</u> | nale | <u>Male</u> |      | Unk. | Total |
|------------|------------|-------|-----------|------------|------|-------|-------------|------------|------|-------------|------|------|-------|
|            | Adult      | Juv.  | Adult     | Juv.       |      |       |             | Adult      | Juv. | Adult       | Juv. |      |       |
| Adams      | 6          | 0     | 8         | 1          | 1    | 16    | Knox        | 10         | 4    | 4           | 1    | 1    | 20    |
| Allen      | 3          | 0     | 2         | 1          | 0    | 6     | Lake        | 5          | 1    | 4           | 0    | 0    | 10    |
| Ashland    | 4          | 0     | 5         | 1          | 0    | 10    | Lawrence    | 10         | 1    | 4           | 2    | 0    | 17    |
| Ashtabula  | 25         | 8     | 16        | 2          | 1    | 52    | Licking     | 14         | 1    | 9           | 4    | 0    | 28    |
| Athens     | 8          | 2     | 13        | 0          | 1    | 24    | Logan       | 2          | 2    | 1           | 2    | 0    | 7     |
| Belmont    | 8          | 2     | 10        | 0          | 0    | 20    | Lorain      | 3          | 1    | 2           | 1    | 1    | 8     |
| Brown      | 10         | 1     | 4         | 0          | 0    | 15    | Lucas       | 4          | 0    | 8           | 1    | 0    | 13    |
| Butler     | 8          | 0     | 5         | 2          | 0    | 15    | Mahoning    | 2          | 0    | 4           | 4    | 0    | 10    |
| Carroll    | 6          | 1     | 9         | 1          | 2    | 19    | Medina      | 6          | 1    | 7           | 0    | 0    | 14    |
| Champaign  | 1          | 0     | 3         | 0          | 0    | 4     | Meigs       | 8          | 2    | 10          | 2    | 0    | 22    |
| Clermont   | 12         | 2     | 13        | 0          | 0    | 27    | Monroe      | 15         | 0    | 8           | 0    | 0    | 23    |
| Columbiana | 6          | 4     | 9         | 0          | 0    | 19    | Morgan      | 4          | 0    | 6           | 0    | 0    | 10    |
| Coshocton  | 15         | 6     | 12        | 4          | 0    | 37    | Morrow      | 7          | 1    | 2           | 0    | 0    | 10    |
| Crawford   | 2          | 0     | 0         | 0          | 0    | 2     | Muskingum   | 10         | 2    | 7           | 1    | 0    | 20    |
| Cuyahoga   | 3          | 0     | 1         | 0          | 0    | 4     | Noble       | 9          | 2    | 5           | 0    | 0    | 16    |
| Defiance   | 5          | 0     | 3         | 0          | 0    | 8     | Paulding    | 3          | 0    | 0           | 0    | 0    | 3     |
| Delaware   | 3          | 0     | 4         | 0          | 0    | 7     | Perry       | 10         | 0    | 4           | 1    | 0    | 15    |
| Erie       | 3          | 0     | 2         | 2          | 0    | 7     | Pike        | 4          | 3    | 4           | 0    | 1    | 12    |
| Fairfield  | 4          | 0     | 3         | 0          | 0    | 7     | Portage     | 7          | 2    | 5           | 0    | 0    | 14    |
| Franklin   | 2          | 0     | 1         | 0          | 0    | 3     | Preble      | 2          | 2    | 2           | 1    | 0    | 7     |
| Fulton     | 4          | 1     | 5         | 0          | 0    | 10    | Putnam      | 2          | 0    | 0           | 0    | 0    | 2     |
| Gallia     | 10         | 3     | 9         | 4          | 0    | 26    | Richland    | 8          | 1    | 12          | 1    | 0    | 22    |
| Geauga     | 10         | 1     | 15        | 1          | 0    | 27    | Ross        | 5          | 2    | 9           | 3    | 0    | 19    |
| Guernsey   | 16         | 2     | 10        | 0          | 0    | 28    | Scioto      | 1          | 1    | 11          | 0    | 1    | 14    |
| Hamilton   | 2          | 2     | 2         | 0          | 0    | 6     | Seneca      | 2          | 5    | 0           | 0    | 0    | 7     |
| Hancock    | 1          | 0     | 3         | 1          | 0    | 5     | Stark       | 8          | 0    | 8           | 1    | 1    | 18    |
| Hardin     | 2          | 0     | 0         | 2          | 0    | 4     | Summit      | 3          | 1    | 4           | 1    | 0    | 9     |
| Harrison   | 5          | 2     | 14        | 2          | 0    | 23    | Trumbull    | 14         | 6    | 13          | 3    | 0    | 36    |
| Henry      | 3          | 1     | 0         | 0          | 0    | 4     | Tuscarawas  | 16         | 2    | 5           | 3    | 0    | 26    |
| Highland   | 10         | 4     | 6         | 3          | 1    | 24    | Vinton      | 8          | 2    | 7           | 3    | 0    | 20    |
| Hocking    | 10         | 2     | 6         | 2          | 0    | 20    | Warren      | 6          | 0    | 4           | 0    | 0    | 10    |
| Holmes     | 13         | 4     | 8         | 1          | 0    | 26    | Washington  | 5          | 3    | 15          | 1    | 1    | 25    |
| Huron      | 5          | 2     | 2         | 0          | 0    | 9     | Wayne       | 8          | 3    | 3           | 0    | 0    | 14    |
| Jackson    | 9          | 3     | 6         | 0          | 0    | 18    | Williams    | 6          | 0    | 1           | 1    | 0    | 8     |
| Jefferson  | 5          | 2     | 11        | 3          | 0    | 21    | Wyandot     | 1          | 0    | 0           | 0    | 0    | 1     |
|            |            |       |           |            |      |       | State Total | 467        | 106  | 408         | 70   | 12   | 1,063 |