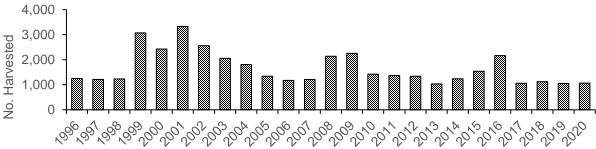

Total reported turkey harvest was 1,063 during Ohio's 2020 fall season, a 1% increase from 2019 (n=1,054) and 18% below the 5-year average (n=1,294). Notable upticks in fall harvest were evident in years with high reproductive indices (e.g., 1999, 2008, 2016; Figure 2).

Figure 2. Annual fall turkey harvest total in Ohio during 1996-2020.

Harvests reported on private and public land accounted for 95% and 5%, respectively, of the fall harvest total. Landowners reported taking 492 turkeys, or 46% of the total harvest. The total fall harvest included 45% male turkeys and 54% female turkeys (Table 2). The percentages of turkeys taken by shotgun, vertical bow (compound or recurve), and crossbow were similar to the previous season (Table 3).