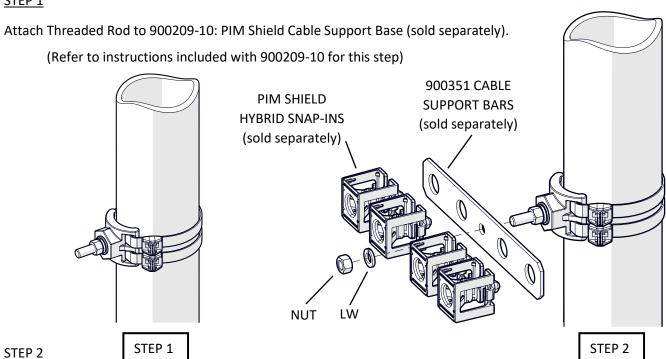

900210-10: PIM Shield Threaded Rod Kit,  $3/8" \times 2"$  Lg (Sold in packages of 10) STEP 1

June 2022

Install Cable Support Bar with hardware as shown (Torque hardware to 10 Ft-lb, ConcealFab Tool PN: 900053) (Note: Spare washers supplied with kit), then attach hybrid snap-in support(s) (sold-separately).

## 900210 INSTALLATION INSTRUCTIONS

ConcealFab

900210-10: PIM Shield Threaded Rod Kit, 3/8" x 2" Lg (Sold in packages of 10) STEP 1

June 2022

Install Cable Support Bar with hardware as shown (Torque hardware to 10 Ft-lb, ConcealFab Tool PN: 900053) (Note: Spare washers supplied with kit), then attach hybrid snap-in support(s) (sold-separately).