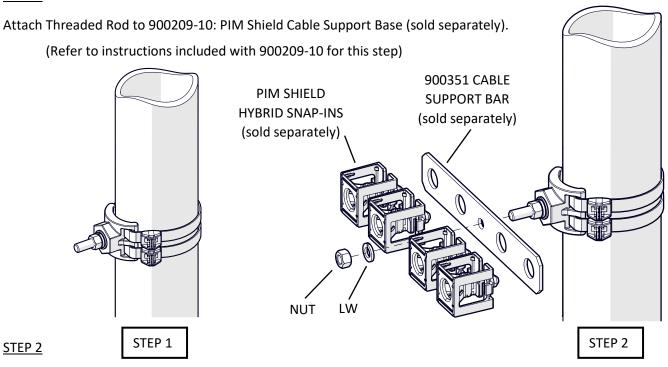

900210-10: PIM Shield Threaded Rod Kit,  $3/8" \times 2"$  Lg (Sold in packages of 10) STEP 1

June 2022

Install Cable Support Bar with hardware as shown (Torque hardware to 10 Ft-lb, ConcealFab Tool PN: 900053) (Note: Spare washers supplied with kit), then attach hybrid snap-in support(s) (sold-separately).

## 900210 INSTALLATION INSTRUCTIONS

ConcealFab

900210-10: PIM Shield Threaded Rod Kit, 3/8" x 2" Lg (Sold in packages of 10) STEP 1

June 2022

Install Cable Support Bar with hardware as shown (Torque hardware to 10 Ft-lb, ConcealFab Tool PN: 900053) (Note: Spare washers supplied with kit), then attach hybrid snap-in support(s) (sold-separately).