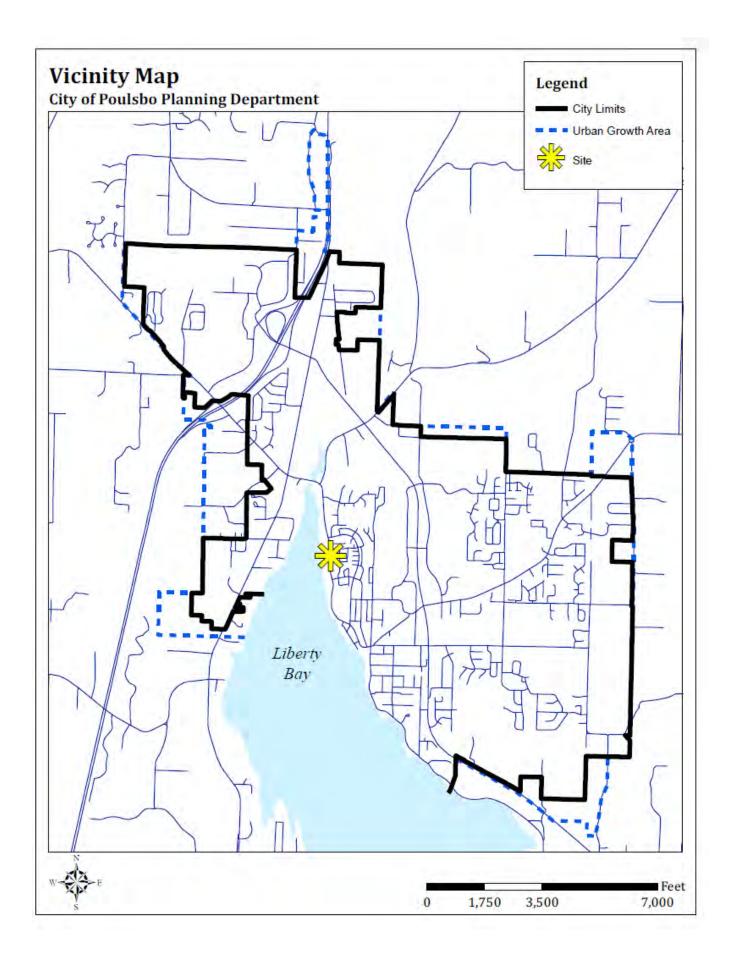

Development (PED) staff respectfully recommends approval of the Sherwin Rezone Concomitant Agreement Release Request, Planning File P-12-21-17-01.

#### ACTION:

The City Council shall hereby (approve) (approve with modifications) (deny) the Sherwin Rezone Concomitant Agreement release, Planning File P-12-21-17-01 **and** direct the Planning and Economic Development Director to prepare an adopting ordinance in support of this decision.

#### **CONTENTS:**

| Page 2 | City Vicinity Map                  |
|--------|------------------------------------|
| Page 3 | Site Vicinity Map                  |
| Page 4 | Comprehensive Plan and Zoning Map  |
| Page 5 | Staff Report                       |
| Page 7 | Staff Comments and Recommendations |
| Page 7 | Exhibits                           |









## SHERWIN REZONE CONCOMITANT AGREEMENT RELEASE REQUEST PLANNING FILE: P-12-21-17-01

#### I. GENERAL INFORMATION

Applicant/Owner: William Anspach | 934 6th Street South, Suite 200 | Kirkland, WA 98033

Site Location: 19589 Front St NE | Poulsbo WA | Parcel No. 152601-4-055-2004

**Land Use Review:** Concomitant Agreement Release (Type V)

City Council Public Hearing: April 11, 2018 at 7pm or soon thereafter

**Staff Contact:** Planning and Economic Development Department

200 NE Moe Street, Poulsbo, WA 98370

Phone: (360) 394-9882 | E-mail: plan&econ@cityofpoulsbo.com

**Description of Proposal:** The proposal is to release a concomitant agreement named "Sherwin Rezone." The concomitant agreement approved rezone of the property from Residential Single-Family to Business General, su