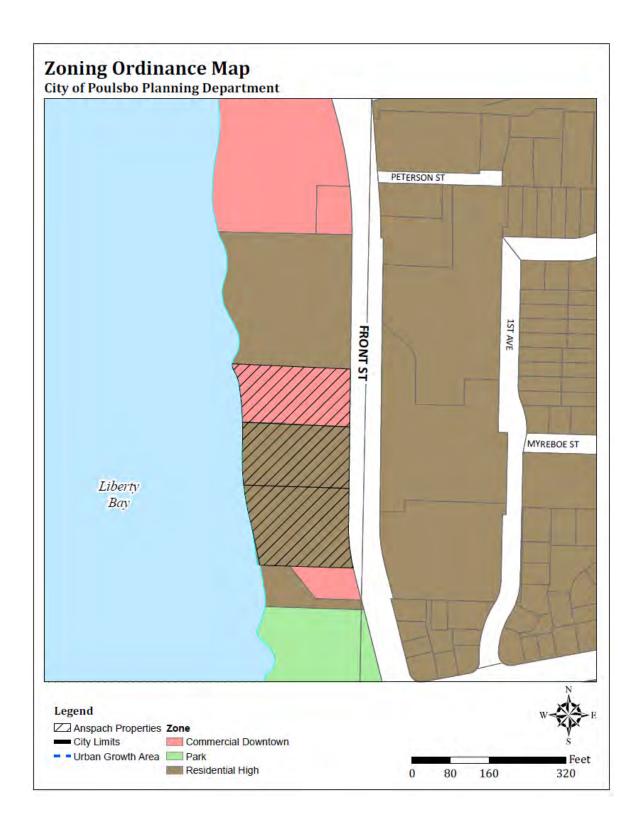

ntensity environment of the Front Street planning segment, if the subject property has direct access to Liberty Bay, all new development within the shoreline buffer shall be permanently occupied and maintained as water-oriented uses. Outside of the shoreline buffer, an area or areas equivalent to at least twenty-five percent of the new or additional building square footage shall be permanently occupied and maintained as water-oriented uses.
- 3. Staff Analysis: The amendment is consistent with the comprehensive plan, shoreline master program, and shoreline management act. The proposed amendment corrects inconsistencies between the commercial zoning designation and the shoreline environment overlay.
- 4. Recommendation: Staff recommends approval of the text amendment to PMC 16.08.240 C.2.





#### IV. ATTORNEY GENERAL'S UNCONSTITUTIONAL TAKINGS MEMO

Pursuant to Comprehensive Plan, City staff members are familiar with Washington State Attorney General's "warning signals" for unconstitutional takings of private property. Staff has reviewed the Attorney General's Advisory Memorandum: Avoiding Unconstitutional Takings in the context of the 2018 Comprehensive Plan Amendments and has consulted with the City Attorney regarding the warning signals. Staff and the City Attorney are comfortable that the amendment does not result in any unconstitutional taking.

#### V. STATE ENVIRONMENTAL POLICY ACT (SEPA)

A SEPA/environmental checklist was prepared for the comprehensive plan amendments. The amendments were reviewed for probable adverse environmental impacts through an optional DNS