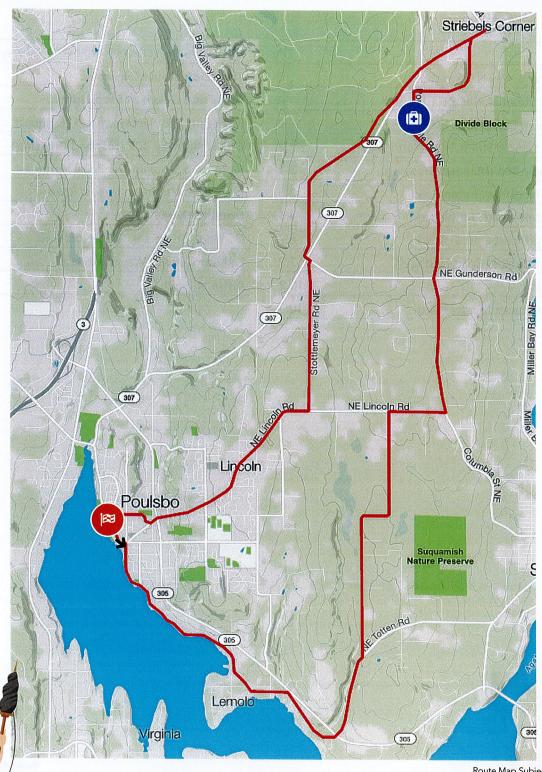

ATTACHED MAP.** This would allow cyclist to gather in mass for the start of the ride and to have a safe departure.

- If possible, we would love to have intersections blocked by police while the main body of cyclist ride from Centennial Park, through Downtown, and on to Fjord Drive.
- Again we will hire a third party to manage the crossing of Highway 305.

### Parking:

- We again will be using the Doctors Clinic parking lot for all of our participant parking.
- We have volunteer/vendor parking at the TRC lower parking lot.

Please let me know if you have any questions of concerns.

Best,

Nick

**Nick Johnson** :: Owner <a href="mailto:nick@cimacreative.com">nick@cimacreative.com</a>

Cima Creative :: cimacreative.com

OFFICE 360.519.7981 :: CELL 206.310.3208

# VIKING TOUR CAMPUS

















| Start Line                               | 0    |
|------------------------------------------|------|
| Left onto Jensen Way Northeast           | 0    |
| Left on Front Street Northeast           | 0    |
| Right onto Fjord Drive Northeast         | 0.2  |
| Continue on Lemolo Shore Drive Northeast | 1.2  |
| Cross Highway 305 (Manned Crossing)      | 3.1  |
| Continue on Northeast Totten Road        | 3.3  |
| Left onto Widme Road Northeast           | 4.1  |
| Right onto Northeast Lincoln Road        | 6.7  |
| Left onto Port Gamble Road Northeast     | 7.2  |
| Rest Stop #1                             | 10.2 |
| Right onto Northeast Minder Road         | 10.3 |
|                                          |      |

| Right onto Bond Road Northeast (Highway 104) | 11.3 |
|----