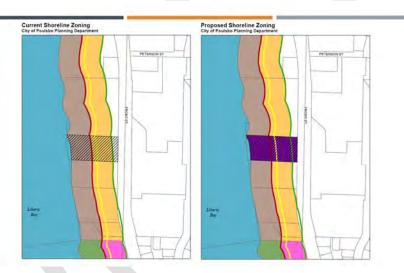

cause of changed circumstances, a mistake, or because of a need for additional property in the proposed zoning district.
- The subject property is suitable for development in general conformance with zoning standards under the proposed zoning district.

NC: For Application 2, the proposal is to change a shoreline environment designation. We believe that 5 or 6 properties were

unintentionally downzoned. We plan on updating the shoreline designations in 2020, but the applicant did not want to wait.





- A request to re-designate a .64- acre property located at 19589 Front St NE from Shoreline Residential to High Intensity. If the site-specific amendment is approved, a map amendment to Figure NE-6 (Shoreline Master Program Map) will be required.
- Property is currently zoned C1-Downtown.



BN: Is what he is currently asking for what the city would recommend in 2020?

NC: Yes, the city would propose the designation he is requesting.

GH: Did he have to pay fees?

NC: Yes.

KB: For clarification, we could not find a specific reason for why that zoning was applied. He was given the opportunity to wait until 2020 when the City would initiate the change, or he could move forward right away and pay the fees.

BN: This looks like an oversight.

NC: We have no record of the property owners commenting when the designation was determined.

RS: So the other surrounding properties will be fixed in 2020?

NC: The properties are not right next to this proposed property, but there are a couple of others to the north and on the other side of the bay.

RS: It is in a block and I can see ho