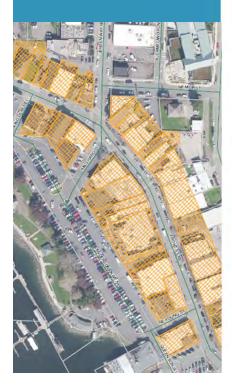

nt businesses                                                                          | X                                | X                    | X                       | X                         | X                             |
| Commercial parking lots and parking garages (stand-<br>alone; not associated with commercial structure) | AC                               | AC                   | Р                       | Р                         | Р                             |
| Self-serve mini-storage 1                                                                               | X                                | X                    | P                       | P.X5                      | P                             |

Will discuss self-service mini-storage in depth on March 20.



# Commercial Use Table Shopfront Overlay

Refinement of uses allowed in the C-1 zoning district shopfront overlay, to ensure the businesses in downtown continue to provide the diverse and unique shopping experiences, products or eating/drinking opportunities not found online or at typical retail settings. Some uses are proposed to be located above or behind the primary storefront uses of retail, services and food/drink establishments.

| Table 18.80.030                                          | Commercial Zoni                  | ng Districts U       | se Table                |                           |                               |
|----------------------------------------------------------|----------------------------------|----------------------|-------------------------|---------