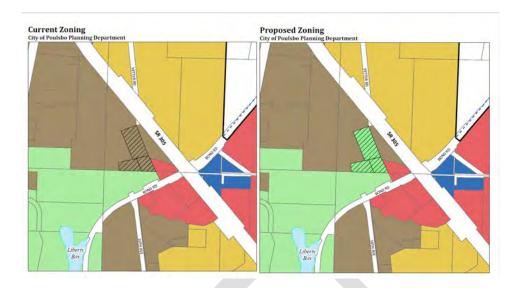

y Council Workshops | March 21 and April 4 (if needed), 2018
- City Council Staff Report Available | April 4, 2018
- City Council Public Hearing | April 11, 2018

https://enyafpaulsba.com/planning-economic-comprehensive-plan-amendments/

#### **OVERVIEW OF 2018 AMENDMENT APPLICATIONS**

#### 5 applications submitted, which include:

- I private property owner application.
- 4 internal/staff applications.
- 3 requests to redesignate and rezone.
- 4 requests for text amendments.

## APPLICATION I P-10-30-17-01 | SITE-SPECIFIC REQUEST



A request to re-designate and rezone a 2.68-acre property located at 2083 I Bond Rd NE from Residential High to Park. If the site-specific amendment is approved, map amendments to Figure LU-I will be required (along with an update to the City's Zoning Map).



JC: Was the acquisition the City made the old Edmond's property?

KB: Is right next to the dental office at the corner of Bond Rd and HWY 305. It was a bank repossession and is encumbered by critical areas.

JC: I believe that is the same property. Are both streams on site active?

KB: Yes.

NC:

#### APPROVAL CRITERIA (PMC CHAPTER 18.210)

In order to grant a comprehensive plan text or map amendment, one of the following must apply:

- The amendment is warranted due to an error in the initial adoption of the city comprehensive plan.
- The amendment is based on a change of conditions or circumstances from the initial adoption of the city comprehensive plan.
- The amendment is based on new information that was not available at the time of the initial adoption of the city comprehensive pla