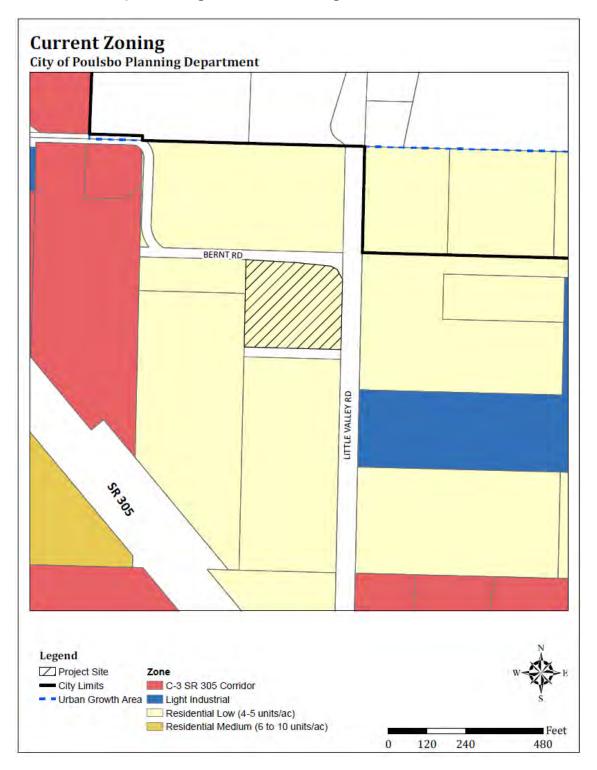

city comprehensive plan;
- Staff Analysis: Policy LU-5.1 in the Comprehensive Plan requires city-owned parks to be designated Park
  on the Land Use Map and the Zoning map. To maintain consistency with this policy, the property at
  20831 Bond Rd NE acquired in 2017 as an expansion to the City's Fish Park, is proposed for redesignation from Residential High to Park. The city-owned property located at 20523 Little Valley Rd,
  which functions as an active park space (pump track), is proposed for re-designation from Residential
  Low to Park.
- Recommendation: Staff recommends approval of the proposed site-specific map amendments.

## 20831 Bond Rd NE Existing Land Use and Zoning



## 20831 Bond Rd NE Proposed Land Use and Zoning



## 20523 Little Valley Rd Existing Land Use and Zoning:



## 20523 Little Valley Rd Proposed Land Use and Zoning:



C. <u>P-10-30-17-02</u> is a request to amend Chapter 12, the Capital Facilities Plan, to update Table CFP-4 (the City of Poulsbo 6-Year Capital Improvement Projects) to reflect the proposed projects listed in the 2017-2022 Capital Improvements Plan.

Application and proposed Table CFP-4 is provided in Exhibit A-2.

- Applicable Criteria: The amendment is based on a change of conditions or circumstances from the initial adoption of the city comprehensive plan and new information which was not available at the time of the initial adoption of the city comprehensive plan.
- Staff Analysis: The City's 6-year Capital Improvement Projects (CIP) is updated during the annual budget process and is subsequently included as an amendment to