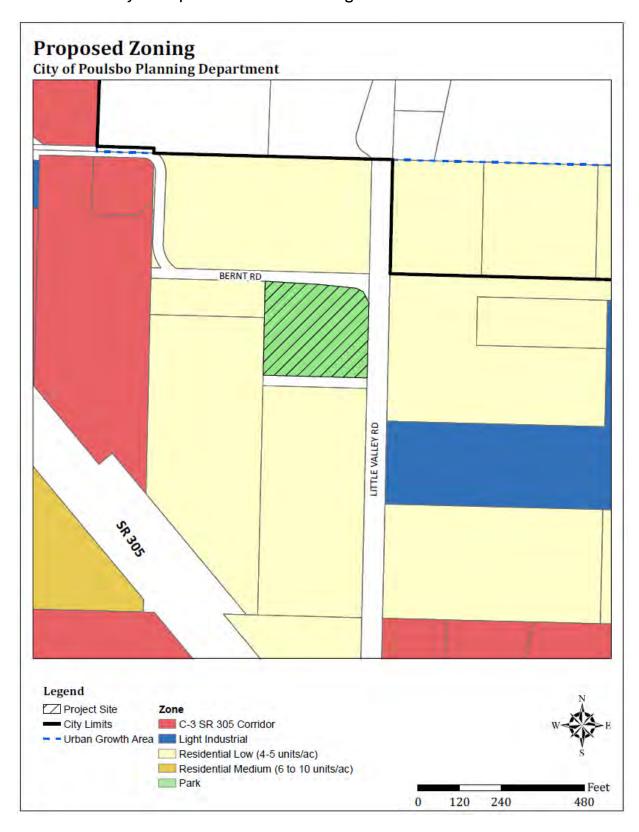

n the Comprehensive Plan requires city-owned parks to be designated Park
  on the Land Use Map and the Zoning map. To maintain consistency with this policy, the property at
  20831 Bond Rd NE acquired in 2017 as an expansion to the City's Fish Park, is proposed for redesignation from Residential High to Park. The city-owned property located at 20523 Little Valley Rd,
  which functions as an active park space (pump track), is proposed for re-designation from Residential
  Low to Park.
- Recommendation: Staff recommends approval of the proposed site-specific map amendments.

## 20831 Bond Rd NE Existing Land Use and Zoning



## 20831 Bond Rd NE Proposed Land Use and Zoning



## 20523 Little Valley Rd Existing Land Use and Zoning:



## 20523 Little Valley Rd Proposed Land Use and Zoning:



C. <u>P-10-30-17-02</u> is a request to amend Chapter 12, the Capital Facilities Plan, to update Table CFP-4 (the City of Poulsbo 6-Year Capital Improvement Projects) to reflect the proposed projects listed in the 2017-2022 Capital Improvements Plan.

Application and proposed Table CFP-4 is provided in Exhibit A-2.

- Applicable Criteria: The amendment is based on a change of conditions or circumstances from the initial adoption of the city comprehensive plan and new information which was not available at the time of the initial adoption of the city comprehensive plan.
- Staff Analysis: The City's 6-year Capital Improvement Projects (CIP) is updated during the annual budget process and is subsequently included as an amendment to the Comprehensive Plan. This amendment is due to a change i