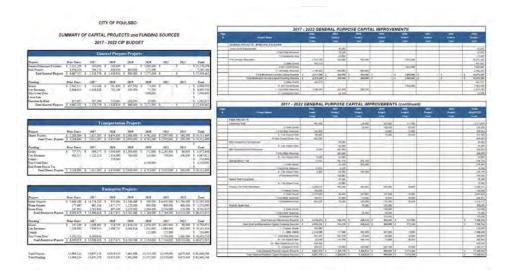

### Fund Summary 2017-18 Biennial Budget

| FUND                     | #     | Beginning<br>Balance | 2017<br>Revenue | 2017<br>Expenditure | Fund<br>Balance<br>*Adjusted to<br>Actual | 2018<br>Revenue | 2018<br>Expenditure | Fund<br>Balance |
|--------------------------|-------|----------------------|-----------------|---------------------|-------------------------------------------|-----------------|---------------------|-----------------|
| General Fund             | 001   | \$ 3,281,001         | 11,765,591      | 12,195,902          | 3,957,287                                 | 12,448,763      | 13,663,999          | 2,742,051       |
| Total General Fund       |       | 3,281,001            | 11,765,591      | 12,195,902          | 3,957,287                                 | 12,448,763      | 13,663,999          | 2,742,051       |
| City Streets             | 101   | 185,897              | 861,041         | 890,808             | 177,381                                   | 902,587         | 908,957             | 171,011         |
| Capital Improvement      | 121   | 607,125              | 602,800         | 435,292             | 926,190                                   | 502,800         | 331,061             | 1,097,929       |
| Trans Development        | 123   | 1,115,819            | 450,500         | 900,000             | 1,901,467                                 | 375,500         | 1,820,000           | 456,967         |
| Park Development         | 124   | 283,971              | 197,637         | 170,000             | 360,560                                   | 230,015         | 546,184             | 44,391          |
| Historic Dwntn Poulsbo   | 131   | 48,360               | 57,623          | 58,277              | 57,869                                    | 81,828          | 111,832             | 27,865          |
| Path and Trail Reserve   | 161   | 15,685               | 1,144           | 0                   | 16,892                                    | 1,165           | 0                   | 18,057          |
| Drug Enforcement         | 171   | 65,362               | 400             | 13,300              | 73,348                                    | 400             | 13,100              | 60,648          |
| Transient Occup Tax      | 181   | 76,460               | 110,400         | 137,245             | 73,417                                    | 110,400         | 135,000             | 48,817          |
| Police Restricted Funds  | 191   | 119,522              | 20,618          | 16,525              | 135,816                                   | 21,028          | 16,325              | 140,519         |
| Total Special Revenue    | Funds | 2,518,201            | 2,302,163       | 2,621,447           | 3,722,940                                 | 2,225,723       | 3,882,459           | 2,066,204       |
| Misc Governmental Debt   | 201   | 4,374                | 83,312          | 83,293              | 4,403                                     | 81,081          | 81,062              | 4,422           |
| Non-Voted Gen Oblig      | 204   | 11,872               | 1,004,032       | 1,004,472           | 11,963                                    | 999,195         | 998,857             | 12,301          |
| Total Debt Service Fund  | ds    | 16,246               | 1,087,344       | 1,087,765           | 16,366                                    | 1,080,276       | 1,079,919           | 16,723          |
| Equipment Acquisition    | 301   | 485,432              | 630,897         | 763,429             | 421,820                                   | 87,733          | 126,300             | 383,253         |
| Park Reserve             | 302   | 210,355              | 658,048         | 716,309             | 210,630                                   | 1,455,034       | 1,435,635           | 230,029         |
| Street Reserve           | 311   | 1,139,848            | 2,615,287       | 3,184,680           | 1,138,987                                 | 5,065,212       | 5,769,533           | 434,666         |
| Cemetery Reserve         | 314   | 54,936               | 3,250           | 18,717              | 54,676                                    | 3,250           | 0                   | 57,926          |
| Facilities Fund          | 331   | 81,335               | 1,774,600       | 709,428             | 686,623                                   | 1,302,100       | 162,964             | 1,825,759       |
| Total Capital Project Fu | unds  | 1,971,906            | 5,682,082       | 5,392,563           | 2,512,736                                 | 7,913,329       | 7,494,432           | 2,931,633       |
| Water System             | 401   | 4,704,393            | 2,245,790       | 4,546,096           | 4,398,507                                 | 2,299,453       | 4,455,946           | 2,242,014       |
| Sewer System             | 403   | 7,996,110            | 14,667,080      | 18,694,507          | 7,537,237                                 | 14,762,870      | 17,057,127          | 5,242,980       |
| Solid Waste System       | 404   | 1,885,599            | 1,795,000       | 2,606,939           | 1,512,505                                 | 1,842,440       | 2,630,920           | 724,025         |
| Storm Drain System       | 410   | 1,537,518            | 2,752,960       | 3,749,196           | 2,010,040                                 | 2,654,044       | 3,401,564           | 1,262,520       |
| Total Enterprise Funds   |       | 16,123,620           | 21,460,830      | 29,596,738          | 15,458,289                                | 21,558,807      | 27,545,557          | 9,471,539       |
| Total All Funds          |       | 23,910,974           | 42,298,010      | 50,894,415          | 25,667,618                                | 45,226,898      | 53,666,366          | 17,228,150      |
| TOTALS                   |       | 23,910,974           | 42,298,010      | 50,894,415          | 25,667,618                                | 45,226,898      | 53,666,366          | 17,228,150      |