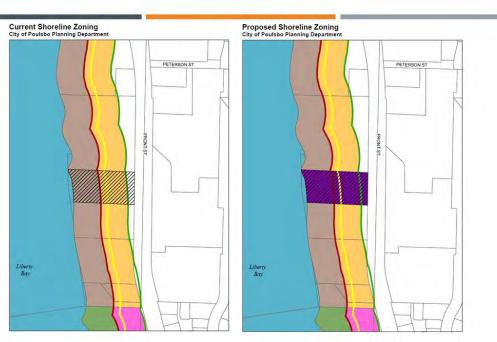

- acre property located at 19589 Front St NE from Shoreline Residential to High Intensity and amend Poulsbo Municipal Code 16.02.240 C.2., to alleviate inconsistences between the zoning designation and shoreline jurisdiction.
- Text amendment to Ch. 12, the Capital Facilities Plan, to update Table CFP-4 (the City of Poulsbo 6-Year Capital Improvement Projects) to reflect the proposed projects listed in the 2018-2023 Capital Improvements Plan.
- 4. Text amendment to Ch. 4, Transportation, to better integrate complete streets policy, non-motorized transportation goals, and regional transportation plans.
  - 5. Text amendment to Ch. 6 (Capital; Facilities), Ch. 10 (Utilities), Ch. 12 (Capital Facilities Plan) and Appendix B (Functional Plans) to reflect the new Solid Waste Utility Plan.







# 2018 COMPREHENSIVE PLAN AMENDMENTS

- Staff has evaluated the amendments and found them to be internally consistent with the adopted comprehensive plan.
- Staff has concluded that the amendments are based upon new information, change in circumstances, or due to an error.
- Staff respectfully recommends the Planning Commission offer a recommendation of approval on all five applications.

NC: Recommend approval of all amendments to city council.

RS: Any one from the public like to comment? (None) Meeting close public hearing and open public meeting.

GH: Why aren't there 6 applications?

NC: There are 5 applications 7 amendments

RS: Anyone else have anything?

MOTIONS: HANSON/COLEMAN approval of the proposed 2018 Comprehensive Plan Amendments to the City Council. Vote: all in favor.

R