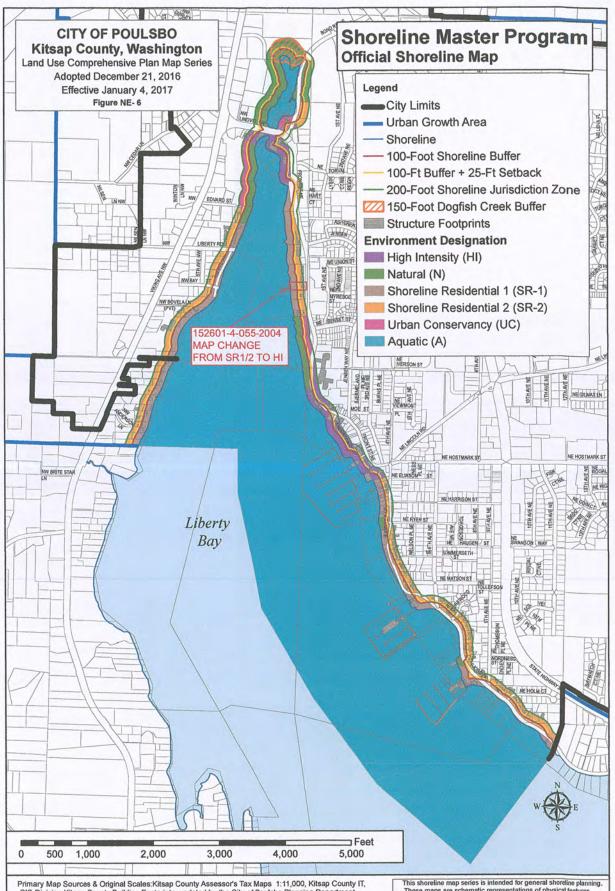

mprehensive Plan.

As described in Chapter 5 – Natural Environment of the Comprehensive Plan, the "High Intensity (HI) shoreline environment provides for those areas of existing moderate commercial and mixed commercial/residential development. This environment allows for optimum use of shoreline areas that are presently developed with commercial uses, while seeking opportunities to protect habitat and ecological functions from further degradation. The identified HI areas include the downtown waterfront and an area near the head of Liberty Bay." This amendment proposes to apply the "HI" designation to this existing commercial parcel which is presently developed with a commercial use making the designation of this parcel consistent with the intent of this section of the Comprehensive Plan.



Primary Map Sources & Original Scales:Kitsap County Assessor's Tax Maps 1:11,000, Kitsap County IT, GIS Division,Kitsap County Building Footprints, updated by the City of Poulsbo Planning Department (Updated May 11, 2016) Critical Area Map Series Primary Map Sources and Original Scales: Delineated Wetlands compiled using Plat Maps from the City of Poulsbo Planning Department of Hydric Soils United States Department of Agriculture, Soil Conservation Service in cooperation with the Washington State Department of Agriculture, Soil Conservation Service in cooperation with the Washington State Department of Fish and Wildlife 1:24,000 Deeter, J. 1979, Quaternary Stratigraphy of Kitsap County Appendix III, p 149-159 and Plate 9 Welch, W.B., Frans, L.M., and Olsen, T.D., 2014, Hydrogeologic fram