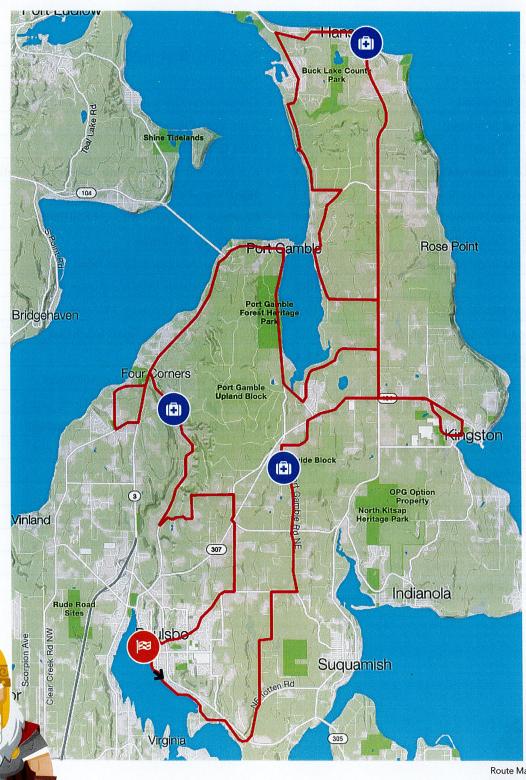

ighway 3 Northeast          | 15.6 |
| Odin Route Diverges                            | 19.8 |
| Left onto Big Valley Road Northeast            | 19.8 |
| Rest Stop #2                                   | 21.1 |
| Left onto Northeast Sawdust Hill Road          | 23.1 |
| Right onto Stottlemeyer Road Northeast         | 25.2 |
| Cross Highway 307 (Manned Crossing)            | 25.7 |
| Right onto Stottlemeyer Road Northeast         | 25.7 |
| Right onto Northeast Lincoln Road              | 27.3 |
| Cross Highway 305                              | 29.2 |
| Continue on Iverson Road Northeast             | 29.2 |
| Left onto Jensen Way Northeast                 | 29.6 |
| Arrive at Finish                               | 29.7 |
|                                                |      |











Route Map Subject to Change







| Start Line                                   | 0    |
|----------------------------------------------|------|
| Left onto Jensen Way Northeast               | 0    |
| Left on Front Street Northeast               | 0    |
| Right onto Fjord Drive Northeast             | 0.2  |
| Continue on Lemolo Shore Drive Northeast     | 1.2  |
| Cross Highway 305 (Manned Crossing)          | 3.1  |
| Continue on Northeast Totten Road            | 3.3  |
| Left onto Widme Road Northeast               | 4.1  |
| Right onto Northeast Lincoln Road            | 6.7  |
| Left onto Port Gamble Road Northeast         | 7.2  |
| Rest Stop #1                                 | 10.2 |
| Right onto Northeast Minder Road             | 10.3 |
| Right onto Bond Road Northeast (H