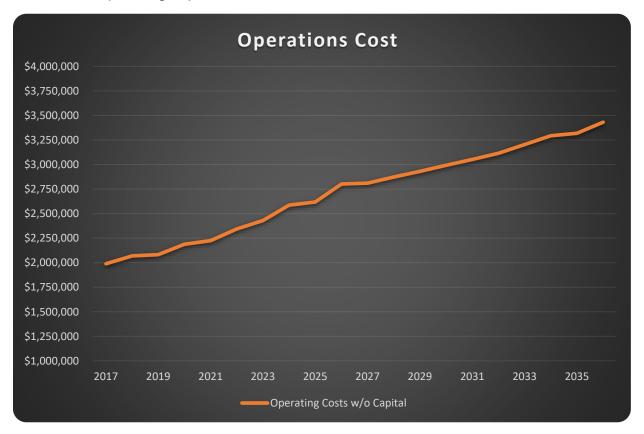

rating cost increase between 2016 and 2017, due to several coinciding factors:

- ✓ The County raised disposal rates by \$5.00 per ton in November 2016
- ✓ City administrative costs increased by \$118,000
- ✓ Wages, insurance, and expenses related to new staff, professional services
- ✓ Rising insurance costs

Beginning in 2018, operating costs are expected to grow much more slowly as operational efficiencies begin to be realized and the Utility has addressed deferred maintenance and compliance requirements. From 2019 to 2036, operating costs (exclusive of capital investments) are expected to grow at between 3% and 7%, annually, with steady 2% to 4% expense growth between 2025 and 2036. Operating costs in 2036 are expected to exceed \$3,325,000.





FIGURE 7-1 Operating Expense Forecast



#### 7.3 REVENUE FORECASTS

In 2016, the Utility collected \$1,793,398 in operating revenues (Appendix D). Projections for 2017 suggest the Utility will collect over \$1,835,000. Future revenue growth will occur through the organic growth of the City's population (more accounts generate more revenue) and through annual cost of living adjustments that are tied to the Consumer Price Index. These revenues will provide for the continued collection, transport, disposal, and administration of solid waste and recycling services. The forecast through 2036 indicates that the current revenue structure will not fulfill the City's level of service goals for the Utility. Further, capital demand in the early years will require financing and a portion of the Utility reserves to keep investment and Util