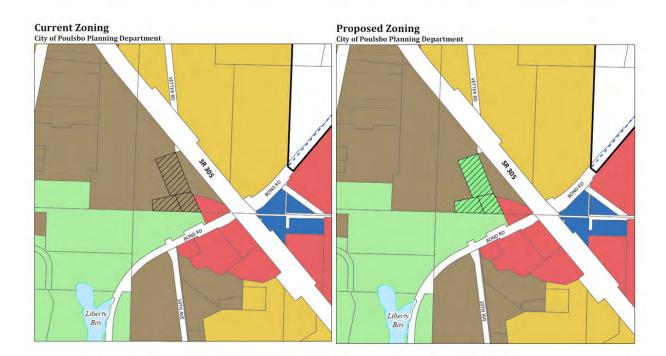

- acre property located at 19589 Front St NE from Shoreline Residential to High Intensity **and** amend Poulsbo Municipal Code 16.02.240 C.2., to alleviate inconsistences between the zoning designation and shoreline jurisdiction.
- Text amendment to Ch. 12, the Capital Facilities Plan, to update Table CFP-4 (the City of Poulsbo 6-Year Capital Improvement Projects) to reflect the proposed projects listed in the 2018-2023 Capital Improvements Plan.
- 4. Text amendment to Ch. 4, Transportation, to better integrate complete streets policy, non-motorized transportation goals, and regional transportation plans.
  - 5. Text amendment to Ch. 6 (Capital; Facilities), Ch. 10 (Utilities), Ch. 12 (Capital Facilities Plan) and Appendix B (Functional Plans) to reflect the new Solid Waste Utility Plan.







## 2018 COMPREHENSIVE PLAN AMENDMENTS

- Staff has evaluated the amendments and found them to be internally consistent with the adopted comprehensive plan.
- Staff has concluded that the amendments are based upon new information, change in circumstances, or due to an error.
- Staff respectfully recommends the Planning Commission offer a recommendation of approval on all five applications.

NC: Recommend approval of all amendments to city council.

RS: Any one from the public like to comment? (None) Meeting close public hearing and open public meeting.

GH: Why aren't there 6 applications?

NC: There are 5 applications 7 amendments

RS: Anyone else have anything?

MOTIONS: HANSON/COLEMAN approval of the proposed 2018 Comprehensive Plan Amendments to the City Council. Vote: all in favo