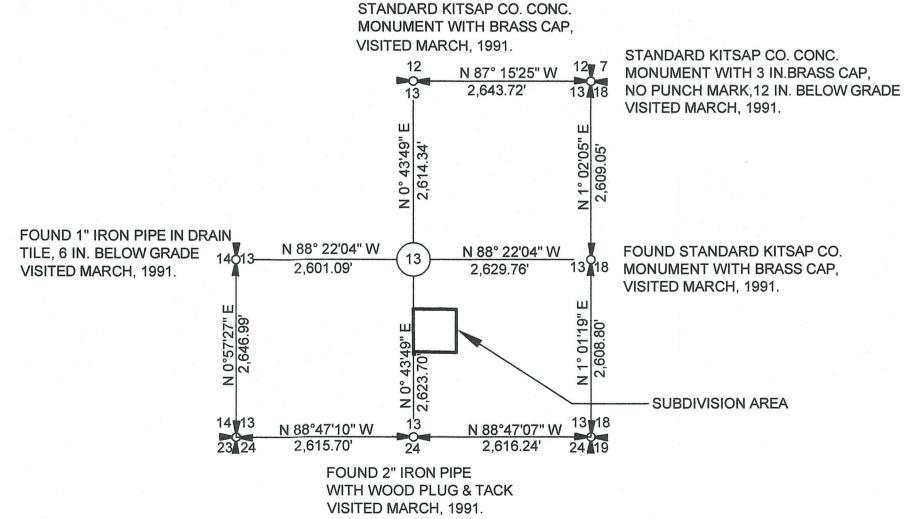

er Agreement and the terms and conditions thereof: By and Between: City of Poulsbo and The Quadrant Corporation Dated: December 22, 2015 Recorded: January 28, 2016 Auditors File No.: 201601280194 Note: Said instrument contains possible provisions for reimbursements, and/or amounts due.
- 12. Deed of Trust. and the terms and conditions thereof: Grantor: Enviro Homes NW. Inc, a Washington Corporation Trustee: Pacific Northwest Title Beneficiary: GL & M Development, LLC, a Washington Limited Liability Company Amount: \$600,000.00, plus interest Dated: August 1, 2014 Recorded: August 5, 2014 Auditor's File No.: 201408050067

# **Survey Procedures & Equipment**

Standard field traverse with Leica 3" Total Station and EDM. This survey meets minimum standards as set forth in W.A.C. 332-130-090.



INDEXING VICINITY MAP SEC.26, T27N, R2E, W.M. KITSAP COUNTY, WASHINGTON (NTS)





Team4 Engineering

5819 NE Minder Road Poulsbo, WA 98370 phone: 360 297-5560 fax: 360 297-7951



Client: Sterling Estates, Inc.

Drawn by: DRN Checked by: KJB

Date: 17 JAN 2018

Page 3 of 4

# PLAT OF LANGAUNET

A portion of the NW¼ of the SE¼ of Section 13, Township 26 North, Range 1 East, W.M. City of Poulsbo, Kitsap County, Washington



## **POULSBO CITY COUNCIL AGENDA SUMMARY**

MEETING DATE: 04/11/2018

| AGENDA ITEM:      | Set Public Hearing for 6 Year TIP 2019-2024                                                                 |
|-------------------|-------------------------------------------------------------------------------------------------------------|
| EXHIBITS:         |