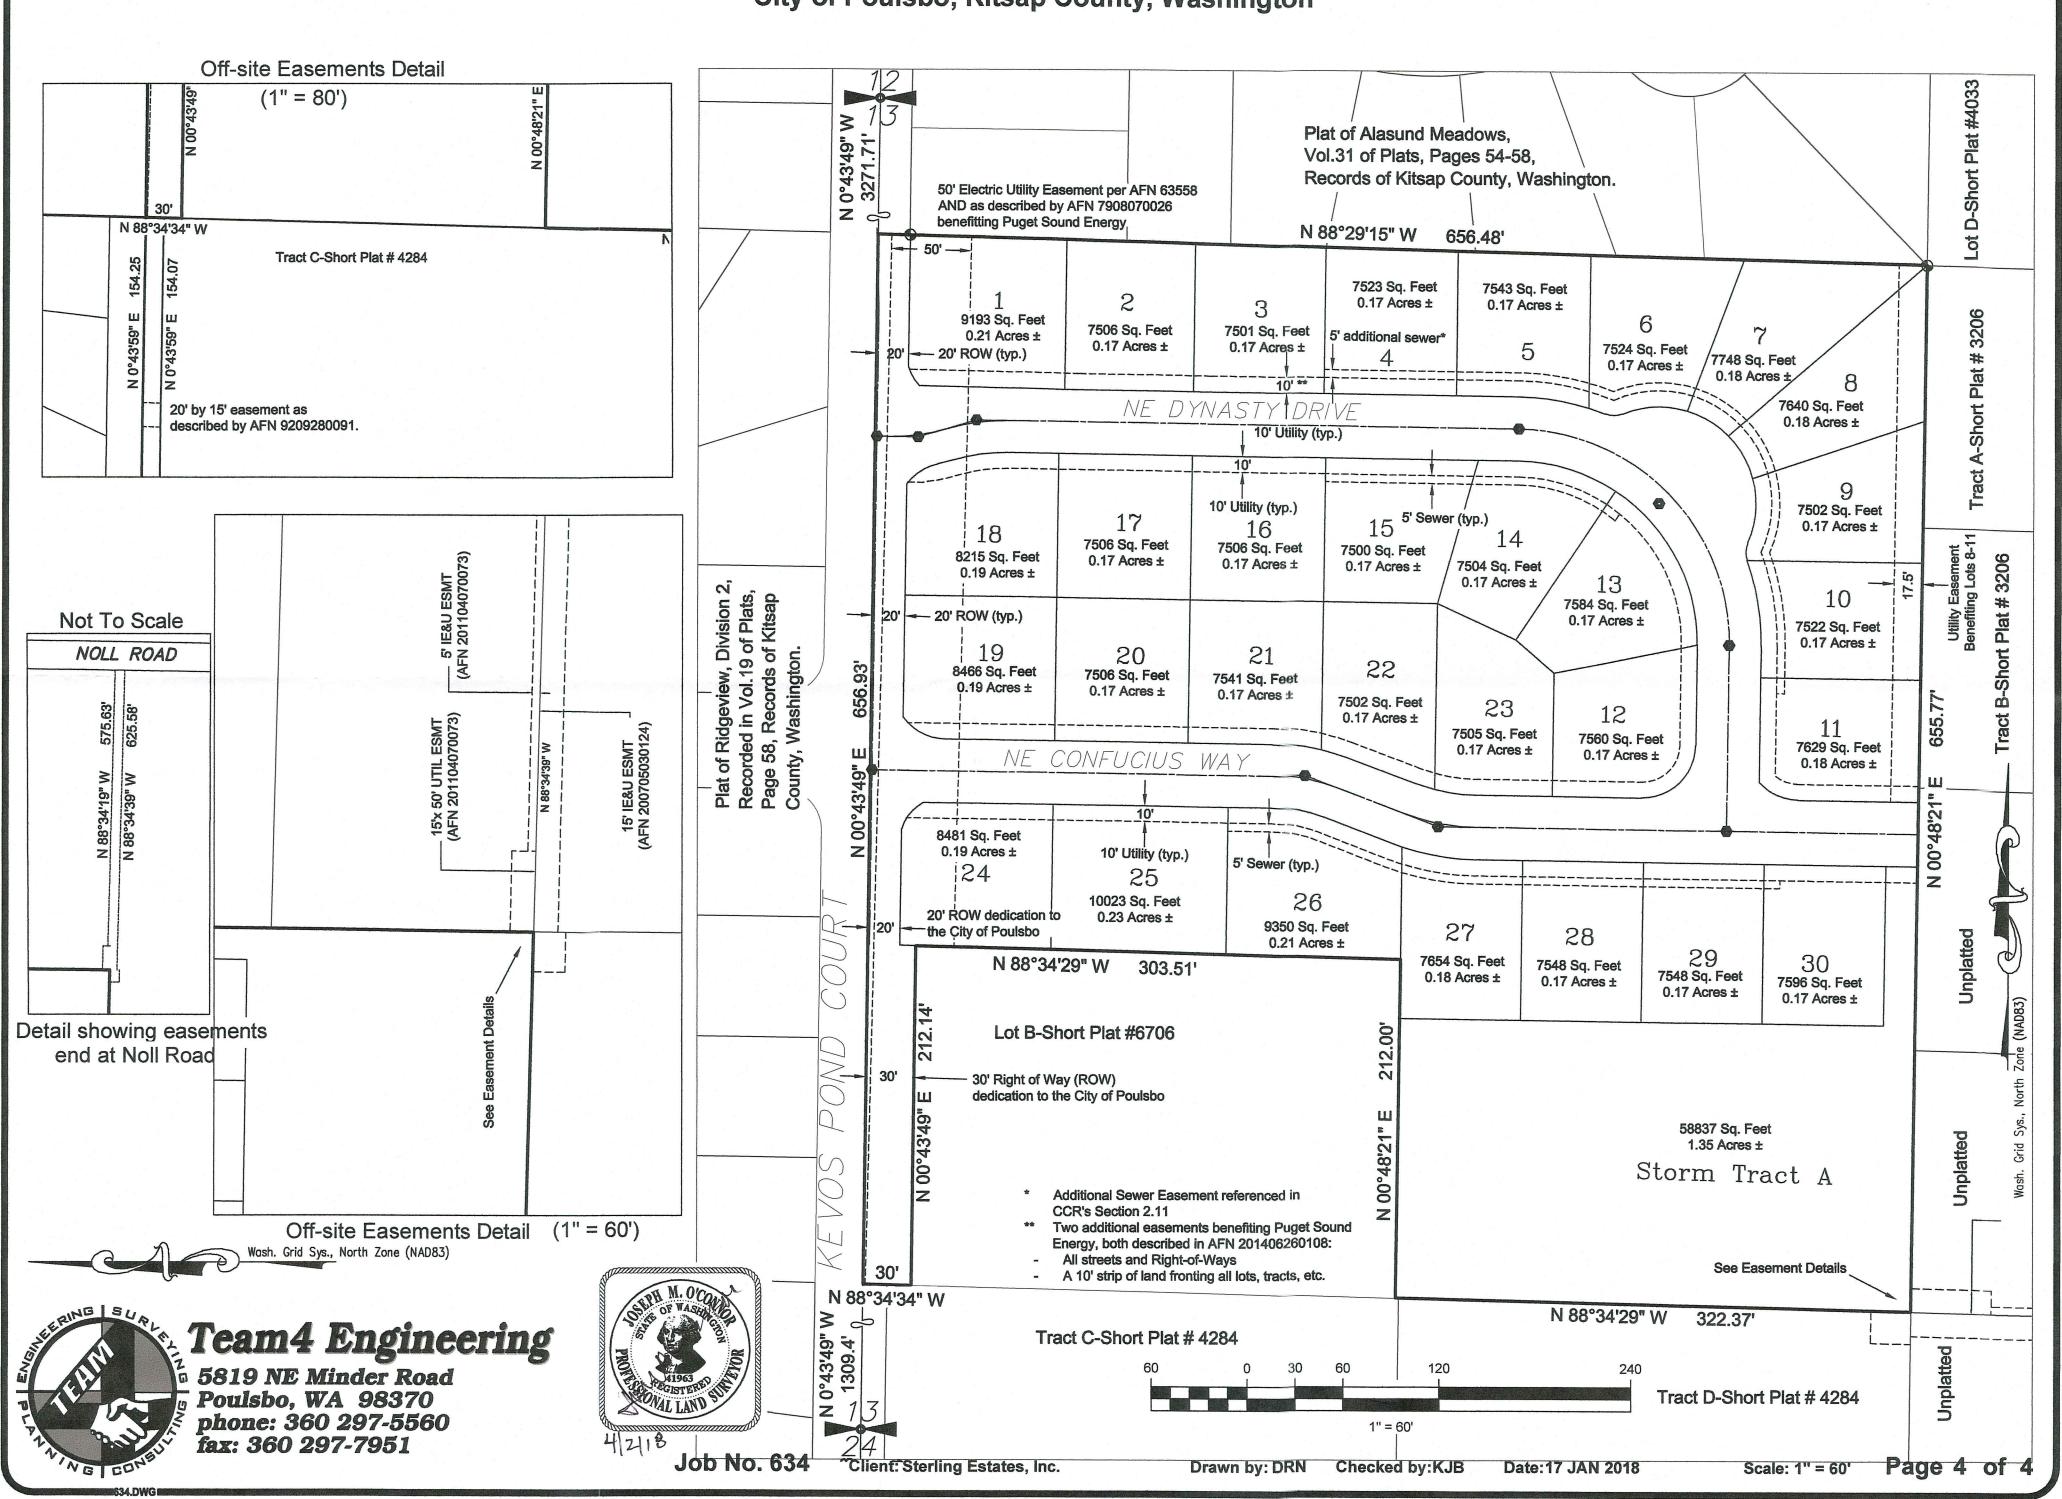

Title Beneficiary: GL & M Development, LLC, a Washington Limited Liability Company Amount: \$600,000.00, plus interest Dated: August 1, 2014 Recorded: August 5, 2014 Auditor's File No.: 201408050067

# **Survey Procedures & Equipment**

Standard field traverse with Leica 3" Total Station and EDM. This survey meets minimum standards as set forth in W.A.C. 332-130-090.



INDEXING VICINITY MAP SEC.26, T27N, R2E, W.M. KITSAP COUNTY, WASHINGTON (NTS)





Team4 Engineering

5819 NE Minder Road Poulsbo, WA 98370 phone: 360 297-5560 fax: 360 297-7951



Client: Sterling Estates, Inc.

Drawn by: DRN Checked by: KJB

Date: 17 JAN 2018

Page 3 of 4

# PLAT OF LANGAUNET

A portion of the NW¼ of the SE¼ of Section 13, Township 26 North, Range 1 East, W.M. City of Poulsbo, Kitsap County, Washington



## **POULSBO CITY COUNCIL AGENDA SUMMARY**

MEETING DATE: 04/11/2018

| AGENDA ITEM:      | Set Public Hearing for 6 Year TIP 2019-2024                                                                 |
|-------------------|-------------------------------------------------------------------------------------------------------------|
| EXHIBITS:         |                                                                                                             |
| STAFFED BY:       | Director of Engineering Kasiniak                                                                            |
| CATEGORY:         | Business Agenda                                                                                             |
| MAYOR OK/Initial  |