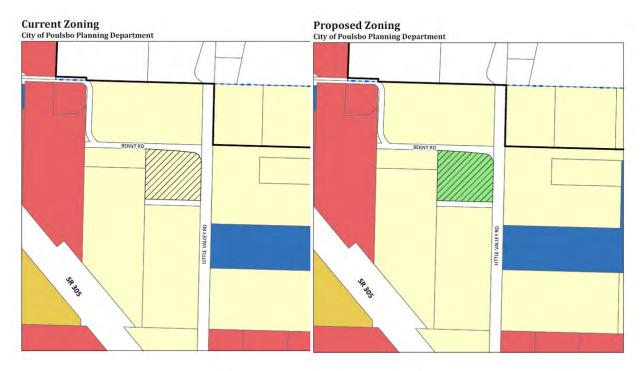

64- acre property located at 19589 Front St NE from Shoreline Residential to High Intensity and amend Poulsbo Municipal Code 16.02.240 C.2., to alleviate inconsistences between the zoning designation and shoreline jurisdiction.
- Text amendment to Ch. 12, the Capital Facilities Plan, to update Table CFP-4 (the City of Poulsbo 6-Year Capital Improvement Projects) to reflect the proposed projects listed in the 2018-2023 Capital Improvements Plan.
- 4. Text amendment to Ch. 4, Transportation, to better integrate complete streets policy, non-motorized transportation goals, and regional transportation plans.
  - 5. Text amendment to Ch. 6 (Capital; Facilities), Ch. 10 (Utilities), Ch. 12 (Capital Facilities Plan) and Appendix B (Functional Plans) to reflect the new Solid Waste Utility Plan.







# 2018 COMPREHENSIVE PLAN AMENDMENTS

- Staff has evaluated the amendments and found them to be internally consistent with the adopted comprehensive plan.
- Staff has concluded that the amendments are based upon new information, change in circumstances, or due to an error.
- Staff respectfully recommends the Planning Commission offer a recommendation of approval on all five applications.

NC: Recommend approval of all amendments to city council.

RS: Any one from the public like to comment? (None) Meeting close public hearing and open public meeting.

GH: Why aren't there 6 applications?

NC: There are 5 applications 7 amendments

RS: Anyone else have anything?

MOTIONS: HANSON/COLEMAN approval of the proposed 2018 Comprehensive Plan Amendments to the City Council. Vote: all in favor.