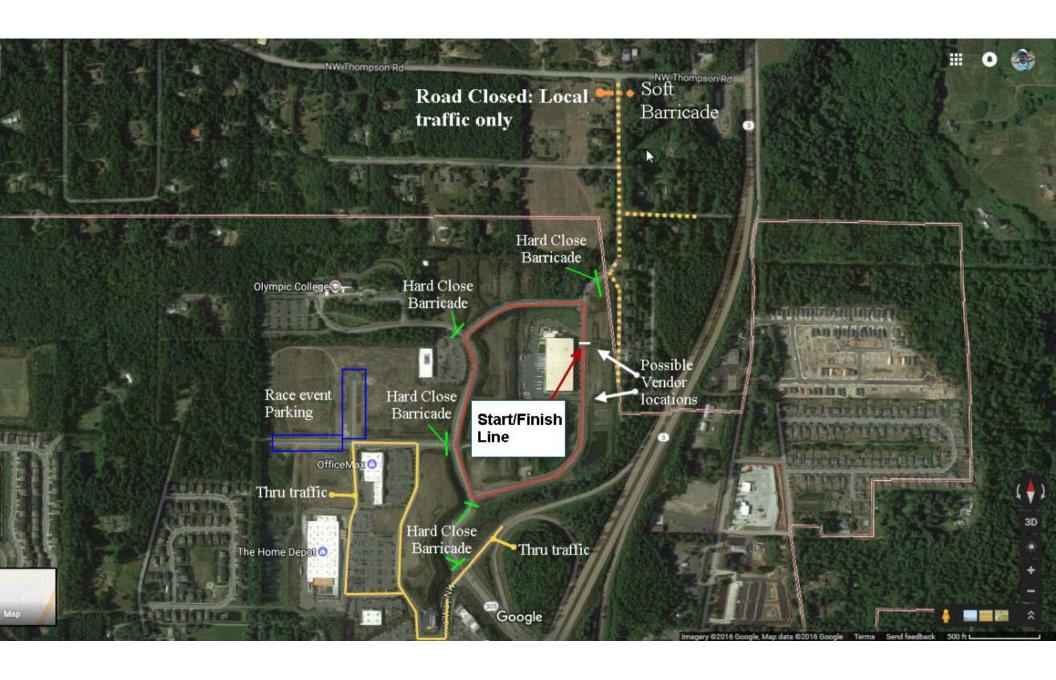

is held rain or shine.

No Refunds.

Waivers must be signed at registration prior to each individual race except for pre-registration though USA Cycling.

75 racer field limit. Fields with less than 10 starters can be combined at race director's discretion.

#### CASCADE CRITERIUM SERIES POINTS COMPETITION

Points will be awarded ten deep: 5,4,3,2,1,1,1,1,1. In the event of a tie, the racer with the highest position in the previous race is awarded the points with the other racer moving one down on the points awards. The Points leader will be called up at the beginning of each race in which he/she is a competitor to be acknowledged and start at the front of the peloton. The leaders jersey will be awarded at the completion of the series to the racer having the most points in each category.





#### **POULSBO CITY COUNCIL AGENDA SUMMARY**

MEETING DATE: 04/11/2018

| AGENDA ITEM:                                                                                                          | Authorizing Resolution for RCO-WWRP Grant Funding                                                                                                                                                                                                                                                                                                                                                                                             |  |  |
|-----------------------------------------------------------------------------------------------------------------------|-------------------------------------------