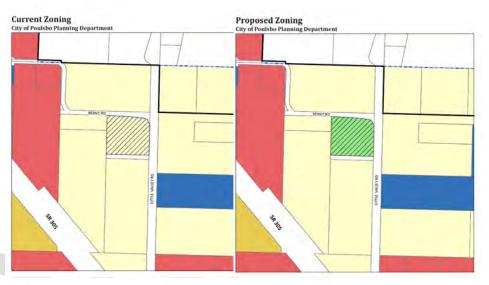

ent, the following findings must be made:

- The amendment is consistent with the comprehensive plan land use map.
- The amendment is not detrimental to the public health, safety or welfare.
- The amendment is warranted because of changed circumstances, a mistake, or because of a need for additional property in the proposed zoning district.
- The subject property is suitable for development in general conformance with zoning standards under the proposed zoning district.

#### APPLICATION I P-10-30-17-01 | SITE-SPECIFIC REQUEST



 A request to re-designate and rezone a 1.85-acre property located at 20523 Little Valley Rd from Residential Low to Park. If the site-specific amendment is approved, map amendments to Figure LU-1 will be required (along with an update to the City's Zoning Map).



#### APPROVAL CRITERIA (PMC CHAPTER 18.210)

In order to grant a comprehensive plan text or map amendment, one of the following must apply:

- The amendment is warranted due to an error in the initial adoption of the city comprehensive plan.
- The amendment is based on a change of conditions or circumstances from the initial adoption of the city comprehensive plan.
- The amendment is based on new information that was not available at the time of the initial adoption of the city comprehensive plan.
- The amendment is based on a change in the population allocation assigned to the city by Kitsap County.

In order to grant a zoning map amendment, the following findings must be made:

- The amendment is consistent with the comprehensive plan land use map.
- The amendment is not detrimental to