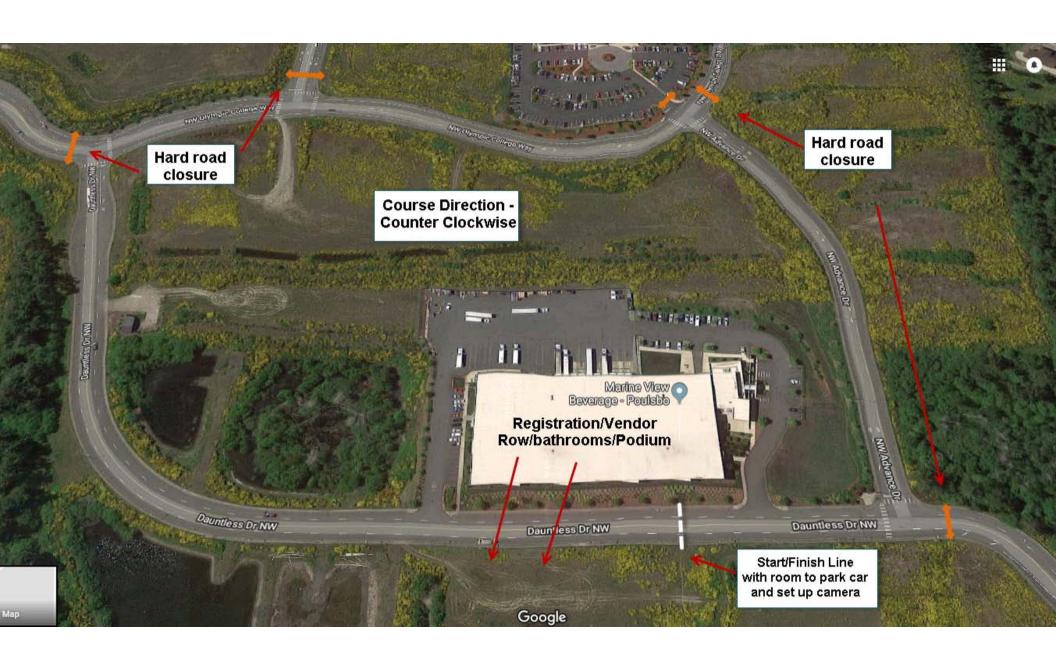

held rain or shine.

No Refunds.

Waivers must be signed at registration prior to each individual race except for pre-registration though USA Cycling.

75 racer field limit. Fields with less than 10 starters can be combined at race director's discretion.

#### CASCADE CRITERIUM SERIES POINTS COMPETITION

Points will be awarded ten deep: 5,4,3,2,1,1,1,1,1. In the event of a tie, the racer with the highest position in the previous race is awarded the points with the other racer moving one down on the points awards. The Points leader will be called up at the beginning of each race in which he/she is a competitor to be acknowledged and start at the front of the peloton. The leaders jersey will be awarded at the completion of the series to the racer having the most points in each category.





#### **POULSBO CITY COUNCIL AGENDA SUMMARY**

MEETING DATE: 04/11/2018

| AGENDA ITEM:                                                                                                          | Authorizing Resolution for RCO-WWRP Grant Funding                                                                                                                                                                                                                                                                                                                                                                                             |  |  |
|-----------------------------------------------------------------------------------------------------------------------|---------------------------------------------