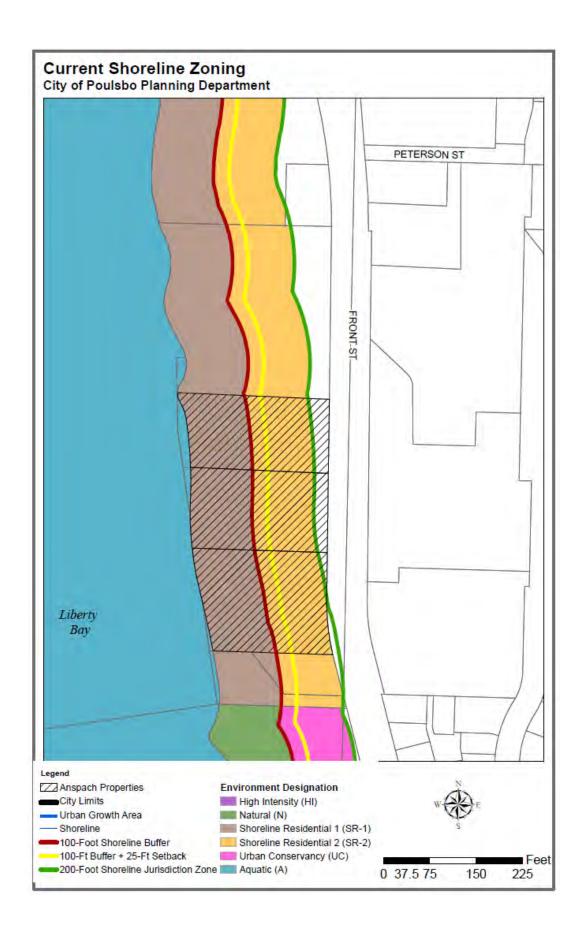

ensity environment of the Front Street planning segment, if the subject property has direct access to Liberty Bay, all new development within the shoreline buffer shall be permanently occupied and maintained as water-oriented uses. Outside of the shoreline buffer, an area or areas equivalent to at least twenty-five percent of the new or additional building square footage shall be permanently occupied and maintained as water-oriented uses.
- 3. Staff Analysis: The amendment is consistent with the comprehensive plan, shoreline master program, and shoreline management act. The proposed amendment corrects inconsistencies between the commercial zoning designation and the shoreline environment overlay.
- 4. Recommendation: Staff recommends approval of the text amendment to PMC 16.08.240 C.2.





#### IV. ATTORNEY GENERAL'S UNCONSTITUTIONAL TAKINGS MEMO

Pursuant to Comprehensive Plan, City staff members are familiar with Washington State Attorney General's "warning signals" for unconstitutional takings of private property. Staff has reviewed the Attorney General's Advisory Memorandum: Avoiding Unconstitutional Takings in the context of the 2018 Comprehensive Plan Amendments and has consulted with the City Attorney regarding the warning signals. Staff and the City Attorney are comfortable that the amendment does not result in any unconstitutional taking.

#### V. STATE ENVIRONMENTAL POLICY ACT (SEPA)

A SEPA/environmental checklist was prepared for the comprehensive plan amendments. The amendments were reviewed for probable adverse environmental impacts through an optional DNS pr