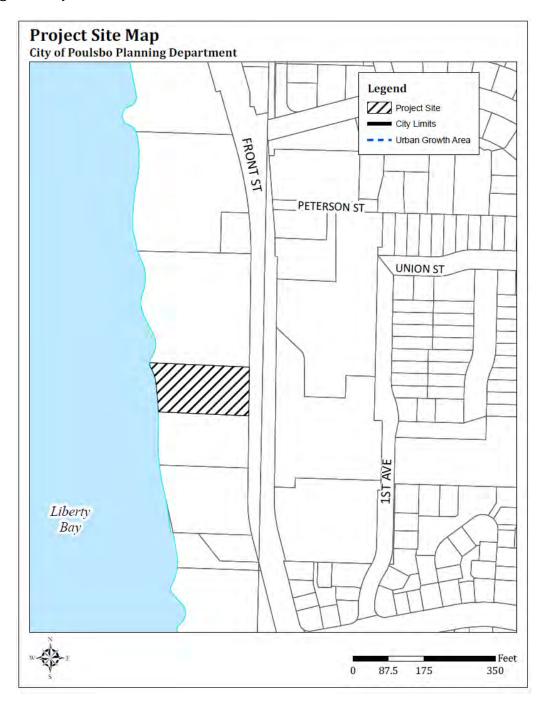

ince a concomitant agreement in 1983. The SR-1/SR-2 shoreline environment limits density to 4-5 units per acre. Whereas, the C-1 commercial zoning does not have a specific density limit, although density is limited by parking, height, setbacks, etc. Based on the review of meeting minutes and staff documents prior to the 2012 SMP adoption, it appears that the SMP density limitation

- was an oversight and not intentional. The proposed amendment to NE-6 is fixing an inconsistency with between the existing land use and zoning designation and the shoreline environment designation.
- 4. Staff Recommendation: Staff recommends approval of the proposed site-specific map amendment to Figure NE-6 (Shoreline Master Program Map) to re-designate .64 acres from Shoreline Residential to High Intensity.







- B. P-10-31-17-02 also includes a proposed zoning code text amendment to PMC 16.08.240 C.2: "In the SR-2 environment, residential density shall be a minimum of four dwelling units per acre and a maximum of five dwelling units per acre as permitted in the underlying zone."
  - 1. Background: When the Shoreline Master Program (SMP) was adopted in 2012, approximately nine properties (including two owned by the applicant, see maps below) that are zoned residential high (RH) were given a shoreline environment designation of SR-1/SR-2 (shoreline residential). The RH zoning district permits 11-14 units per acre (see PMC 18.70.040), while the SR-1/SR-2 shoreline environment limits density to 4-5 units per acre. With the adoption of the SMP in 2012 these properties were downzoned.

Page 34 o