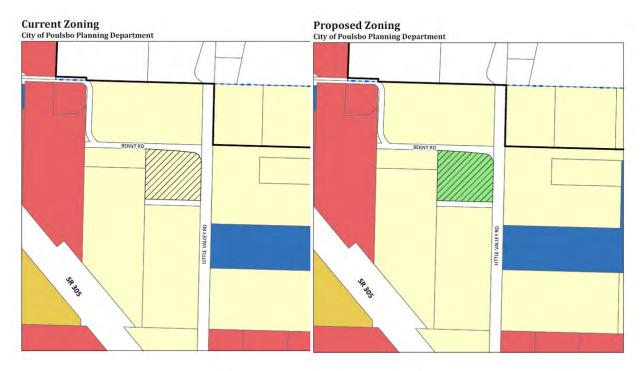

acre property located at 19589 Front St NE from Shoreline Residential to High Intensity **and** amend Poulsbo Municipal Code 16.02.240 C.2., to alleviate inconsistences between the zoning designation and shoreline jurisdiction.
- Text amendment to Ch. 12, the Capital Facilities Plan, to update Table CFP-4 (the City of Poulsbo 6-Year Capital Improvement Projects) to reflect the proposed projects listed in the 2018-2023 Capital Improvements Plan.
- 4. Text amendment to Ch. 4, Transportation, to better integrate complete streets policy, non-motorized transportation goals, and regional transportation plans.
  - 5. Text amendment to Ch. 6 (Capital; Facilities), Ch. 10 (Utilities), Ch. 12 (Capital Facilities Plan) and Appendix B (Functional Plans) to reflect the new Solid Waste Utility Plan.







## 2018 COMPREHENSIVE PLAN AMENDMENTS

- Staff has evaluated the amendments and found them to be internally consistent with the adopted comprehensive plan.
- Staff has concluded that the amendments are based upon new information, change in circumstances, or due to an error.
- Staff respectfully recommends the Planning Commission offer a recommendation of approval on all five applications.

NC: Recommend approval of all amendments to city council.

RS: Any one from the public like to comment? (None) Meeting close public hearing and open public meeting.

GH: Why aren't there 6 applications?

NC: There are 5 applications 7 amendments

RS: Anyone else have anything?

MOTIONS: HANSON/COLEMAN approval of the proposed 2018 Comprehensive Plan Amendments to the City Council. Vote: all in favor.