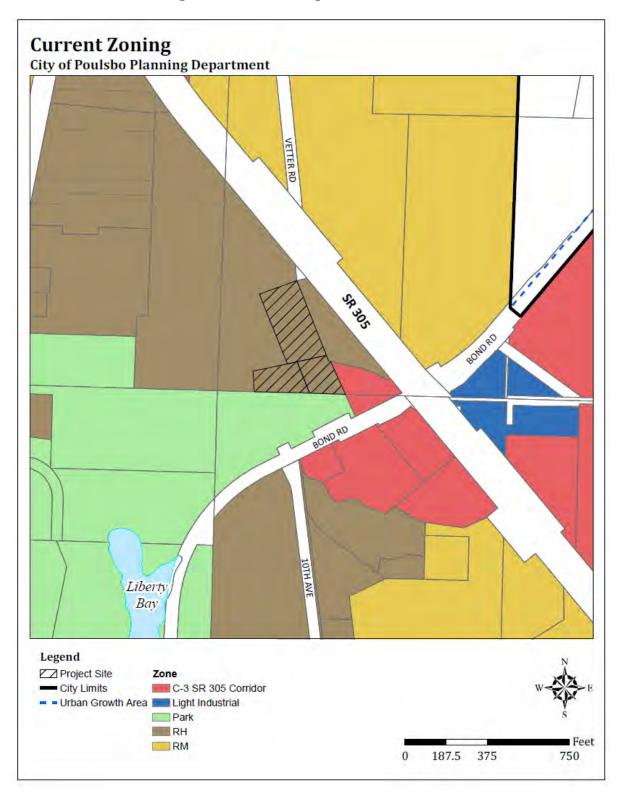

le Criteria: The amendment is based on a change of conditions or circumstances from the initial adoption of the city comprehensive plan;
- Staff Analysis: Policy LU-5.1 in the Comprehensive Plan requires city-owned parks to be designated Park
  on the Land Use Map and the Zoning map. To maintain consistency with this policy, the property at
  20831 Bond Rd NE acquired in 2017 as an expansion to the City's Fish Park, is proposed for redesignation from Residential High to Park. The city-owned property located at 20523 Little Valley Rd,
  which functions as an active park space (pump track), is proposed for re-designation from Residential
  Low to Park.
- Recommendation: Staff recommends approval of the proposed site-specific map amendments.

## 20831 Bond Rd NE Existing Land Use and Zoning



## 20831 Bond Rd NE Proposed Land Use and Zoning



## 20523 Little Valley Rd Existing Land Use and Zoning:



## 20523 Little Valley Rd Proposed Land Use and Zoning:



C. <u>P-10-30-17-02</u> is a request to amend Chapter 12, the Capital Facilities Plan, to update Table CFP-4 (the City of Poulsbo 6-Year Capital Improvement Projects) to reflect the proposed projects listed in the 2017-2022 Capital Improvements Plan.

Application and proposed Table CFP-4 is provided in Exhibit A-2.

- Applicable Criteria: The amendment is based on a change of conditions or circumstances from the initial adoption of the city comprehensive plan and new information which was not available at the time of the initial adoption of the city comprehensive plan.
- Staff Analysis: The City's 6-year Capital Improvem