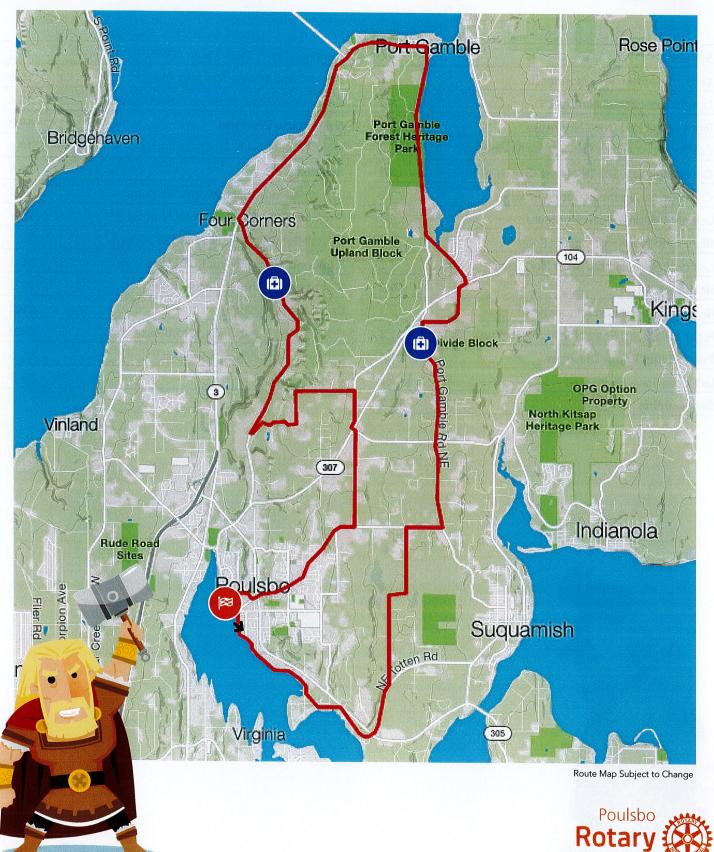

rtheast Minder Road         | 10.3 |
|                                          |      |

| Right onto Bond Road Northeast (Highway 104) | 11.3 |
|----------------------------------------------|------|
| Thor/Odin Route Diverges                     | 11.4 |
| Cross and U-turn at Stop Light               | 11.4 |
| Right onto Stottlemeyer Road Northeast       | 12.5 |
| Cross Highway 307 (Manned Crossing)          | 14.4 |
| Right onto Stottlemeyer Road Northeast       | 14.5 |
| Right onto Northeast Lincoln Road            | 15.9 |
| Cross Highway 305                            | 17.8 |
| Continue on Iverson Road Northeast           | 17.8 |
| Left onto Jensen Way Northeast               | 18.2 |
| Arrive at Finish                             | 18.3 |



Route Map Subject to Change













| Start Line                                   | 0    |
|----------------------------------------------|------|
| Left onto Jensen Way Northeast               | 0    |
| Left on Front Street Northeast               | 0    |
| Right onto Fjord Drive Northeast             | 0.2  |
| Continue on Lemolo Shore Drive Northeast     | 1.2  |
| Cross Highway 305 (Manned Crossing)          | 3.1  |
| Continue on Northeast Totten Road            | 3.3  |
| Left onto Widme Road Northeast               | 4.1  |
| Right onto Northeast Lincoln Road            | 6.7  |
| Left onto Port Gamble Road Northeast         | 7.2  |
| Rest Stop #1                                 | 10.2 |
| Right onto Northeast Minder Road             | 10.3 |
| Right onto Bond Road Northeast (Highway 104) | 11.3 |
| Freyja/O