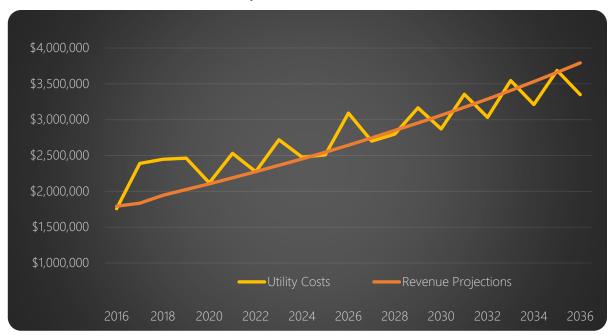

ts the City will operate with annual deficits. The total estimated deficit over the 20-year planning window based on the current rate schedule is about (\$1,900,000). Revenue forecasts based solely on population growth and an annual CPI escalation are provided in Appendix E.





Revenue and operating costs (including planned capital) for the Utility under the current rate schedule between 2017 and 2036 are shown in Figure 7-2. Actual revenues will vary based on the following influences:

- Growth in number of accounts
- Distribution of account options
- Economic conditions
- Social influence on waste diversion
- New technology

The City will regularly (twice per year) monitor these influences and update budget and forecasts accordingly.

FIGURE 7-2 Cost and Revenue Projections 2017-2036



#### 7.4 RATE ASSESSMENT

Based on the Solid Waste Utility Assessment and the level of service goals presented in this plan, the City will need to increase revenues to avoid long term operating deficits and decays in level of service. Because there are only two sources of revenue; 1) residential rate payers, and 2) commercial rate payers, raising revenue will require modifying the existing rate structure.





Options to adjust the rates were presented during the Solid Waste Utility Assessment and included:

- ✓ Create incentives for preferred accounts. For example, adjusting the residential rate structure to encourage customers to use the 64-gallon can (most rapidly growing account choice), could provide additional revenue. The incentive to the customer is a better gallon/dollar value t