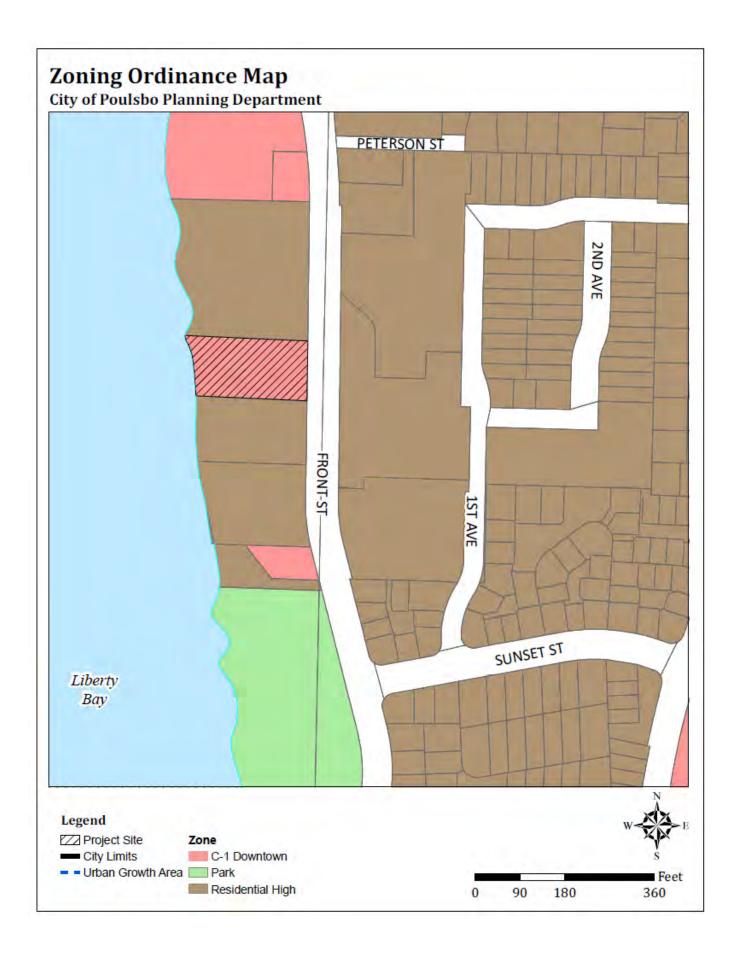

lopment (PED) staff respectfully recommends approval of the Sherwin Rezone Concomitant Agreement Release Request, Planning File P-12-21-17-01.

#### ACTION:

The City Council shall hereby (approve) (approve with modifications) (deny) the Sherwin Rezone Concomitant Agreement release, Planning File P-12-21-17-01 **and** direct the Planning and Economic Development Director to prepare an adopting ordinance in support of this decision.

#### **CONTENTS:**

| Page 2 | City Vicinity Map                  |
|--------|------------------------------------|
| Page 3 | Site Vicinity Map                  |
| Page 4 | Comprehensive Plan and Zoning Map  |
| Page 5 | Staff Report                       |
| Page 7 | Staff Comments and Recommendations |
| Page 7 | Exhibits                           |









## SHERWIN REZONE CONCOMITANT AGREEMENT RELEASE REQUEST PLANNING FILE: P-12-21-17-01

#### I. GENERAL INFORMATION

Applicant/Owner: William Anspach | 934 6th Street South, Suite 200 | Kirkland, WA 98033

Site Location: 19589 Front St NE | Poulsbo WA | Parcel No. 152601-4-055-2004

**Land Use Review:** Concomitant Agreement Release (Type V)

City Council Public Hearing: April 11, 2018 at 7pm or soon thereafter

**Staff Contact:** Planning and Economic Development Department

200 NE Moe Street, Poulsbo, WA 98370

Phone: (360) 394-9882 | E-mail: plan&econ@cityofpoulsbo.com

**Description of Proposal:** The proposal is to release a concomitant agreement named "Sherwin Rezone." The concomitant agreement approved rezone of the property from Residential Single-Family to Business General, subjec