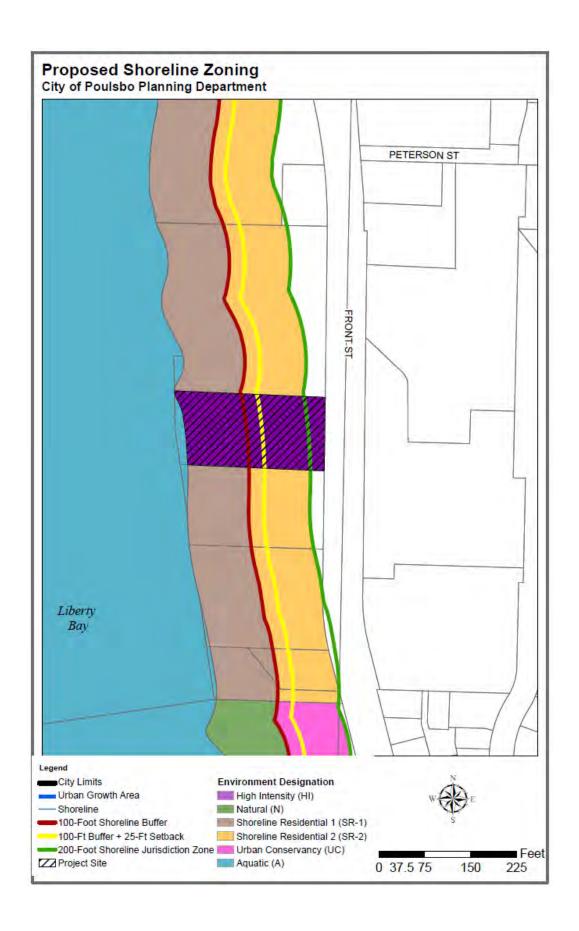

a concomitant agreement in 1983. The SR-1/SR-2 shoreline environment limits density to 4-5 units per acre. Whereas, the C-1 commercial zoning does not have a specific density limit, although density is limited by parking, height, setbacks, etc. Based on the review of meeting minutes and staff documents prior to the 2012 SMP adoption, it appears that the SMP density limitation

- was an oversight and not intentional. The proposed amendment to NE-6 is fixing an inconsistency with between the existing land use and zoning designation and the shoreline environment designation.
- 4. Staff Recommendation: Staff recommends approval of the proposed site-specific map amendment to Figure NE-6 (Shoreline Master Program Map) to re-designate .64 acres from Shoreline Residential to High Intensity.







- B. P-10-31-17-02 also includes a proposed zoning code text amendment to PMC 16.08.240 C.2: "In the SR-2 environment, residential density shall be a minimum of four dwelling units per acre and a maximum of five dwelling units per acre as permitted in the underlying zone."
  - 1. Background: When the Shoreline Master Program (SMP) was adopted in 2012, approximately nine properties (including two owned by the applicant, see maps below) that are zoned residential high (RH) were given a shoreline environment designation of SR-1/SR-2 (shoreline residential). The RH zoning district permits 11-14 units per acre (see PMC 18.70.040), while the SR-1/SR-2 shoreline environment limits density to 4-5 units per acre. With the adoption of the SMP in 2012 these properties were downzoned.

Page 34 of th