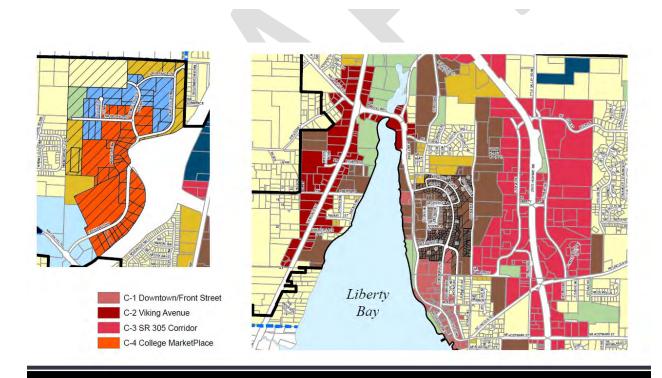

8 | CC Public Hearing 7 p.m. | Council Chambers

## Commercial Districts PMC 18.80

The general purpose of the city's commercial districts is to provide the necessary commercial goods and services for the Poulsbo and greater north Kitsap communities. The commercial districts provide for the location of retail sales and services, professional services and offices, food and drinking establishments, lodging, personal and health services, arts, amusement, medical facilities, educational and recreational uses among others.

The commercial designation is broken up into four commercial zoning districts on the City's Zoning Ordinance Map based on geographic areas of the city and are identified as: C-1: Downtown/Front Street, C-2: Viking Avenue, C-3: SR 305 corridor, and C-4: College MarketPlace.



RS: Please provide a copy of zoning map.

# Factors Contributing to Proposed Amendments

- · Ownership change and redevelopment Downtown;
- Increased interest in mixed-use structures/development;
- Adaptation of uses due to the impact of online retail;
- Clarification or enhancement of some existing standards;
- Addressing self-storage facilities in the C-3 zoning district.



# OVERVIEW: Revisions to Commercial Use Table

Overview: spent a lot of time looking at growth of fields we provided you 3 articles tonight at some of the thing we looked at while reviewing the use table. Had discussion about how downtown wants to be a unique and diverse district. Had this discussion for all the commercial district, has been a lengthy process.

Few of the articles a comprehensive review was underta