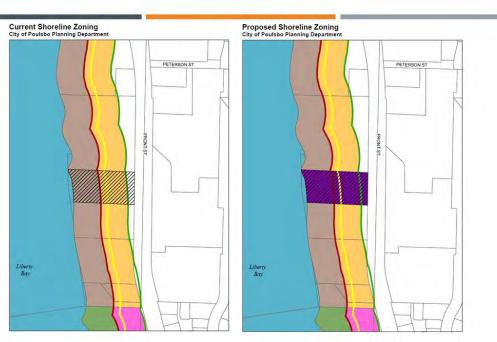

re property located at 19589 Front St NE from Shoreline Residential to High Intensity **and** amend Poulsbo Municipal Code 16.02.240 C.2., to alleviate inconsistences between the zoning designation and shoreline jurisdiction.
- Text amendment to Ch. 12, the Capital Facilities Plan, to update Table CFP-4 (the City of Poulsbo 6-Year Capital Improvement Projects) to reflect the proposed projects listed in the 2018-2023 Capital Improvements Plan.
- 4. Text amendment to Ch. 4, Transportation, to better integrate complete streets policy, non-motorized transportation goals, and regional transportation plans.
  - 5. Text amendment to Ch. 6 (Capital; Facilities), Ch. 10 (Utilities), Ch. 12 (Capital Facilities Plan) and Appendix B (Functional Plans) to reflect the new Solid Waste Utility Plan.







## 2018 COMPREHENSIVE PLAN AMENDMENTS

- Staff has evaluated the amendments and found them to be internally consistent with the adopted comprehensive plan.
- Staff has concluded that the amendments are based upon new information, change in circumstances, or due to an error.
- Staff respectfully recommends the Planning Commission offer a recommendation of approval on all five applications.

NC: Recommend approval of all amendments to city council.

RS: Any one from the public like to comment? (None) Meeting close public hearing and open public meeting.

GH: Why aren't there 6 applications?

NC: There are 5 applications 7 amendments

RS: Anyone else have anything?

MOTIONS: HANSON/COLEMAN approval of the proposed 2018 Comprehensive Plan Amendments to the City Council. Vote: all in favor.