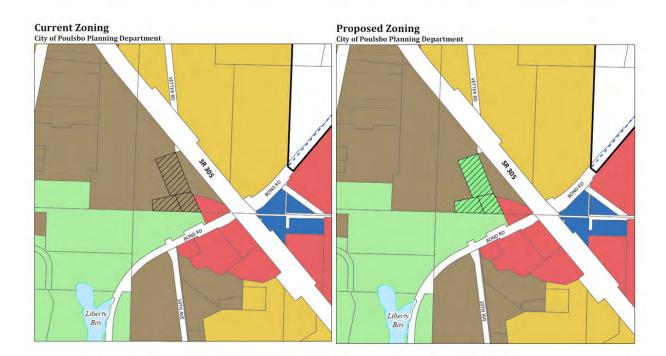

.64- acre property located at 19589 Front St NE from Shoreline Residential to High Intensity and amend Poulsbo Municipal Code 16.02.240 C.2., to alleviate inconsistences between the zoning designation and shoreline jurisdiction.
- Text amendment to Ch. 12, the Capital Facilities Plan, to update Table CFP-4 (the City of Poulsbo 6-Year Capital Improvement Projects) to reflect the proposed projects listed in the 2018-2023 Capital Improvements Plan.
- 4. Text amendment to Ch. 4, Transportation, to better integrate complete streets policy, non-motorized transportation goals, and regional transportation plans.
  - 5. Text amendment to Ch. 6 (Capital; Facilities), Ch. 10 (Utilities), Ch. 12 (Capital Facilities Plan) and Appendix B (Functional Plans) to reflect the new Solid Waste Utility Plan.







# 2018 COMPREHENSIVE PLAN AMENDMENTS

- Staff has evaluated the amendments and found them to be internally consistent with the adopted comprehensive plan.
- Staff has concluded that the amendments are based upon new information, change in circumstances, or due to an error.
- Staff respectfully recommends the Planning Commission offer a recommendation of approval on all five applications.

NC: Recommend approval of all amendments to city council.

RS: Any one from the public like to comment? (None) Meeting close public hearing and open public meeting.

GH: Why aren't there 6 applications?

NC: There are 5 applications 7 amendments

RS: Anyone else have anything?

MOTIONS: HANSON/COLEMAN approval of the proposed 2018 Comprehensive Plan Amendments to the City Council. Vote: all in favor