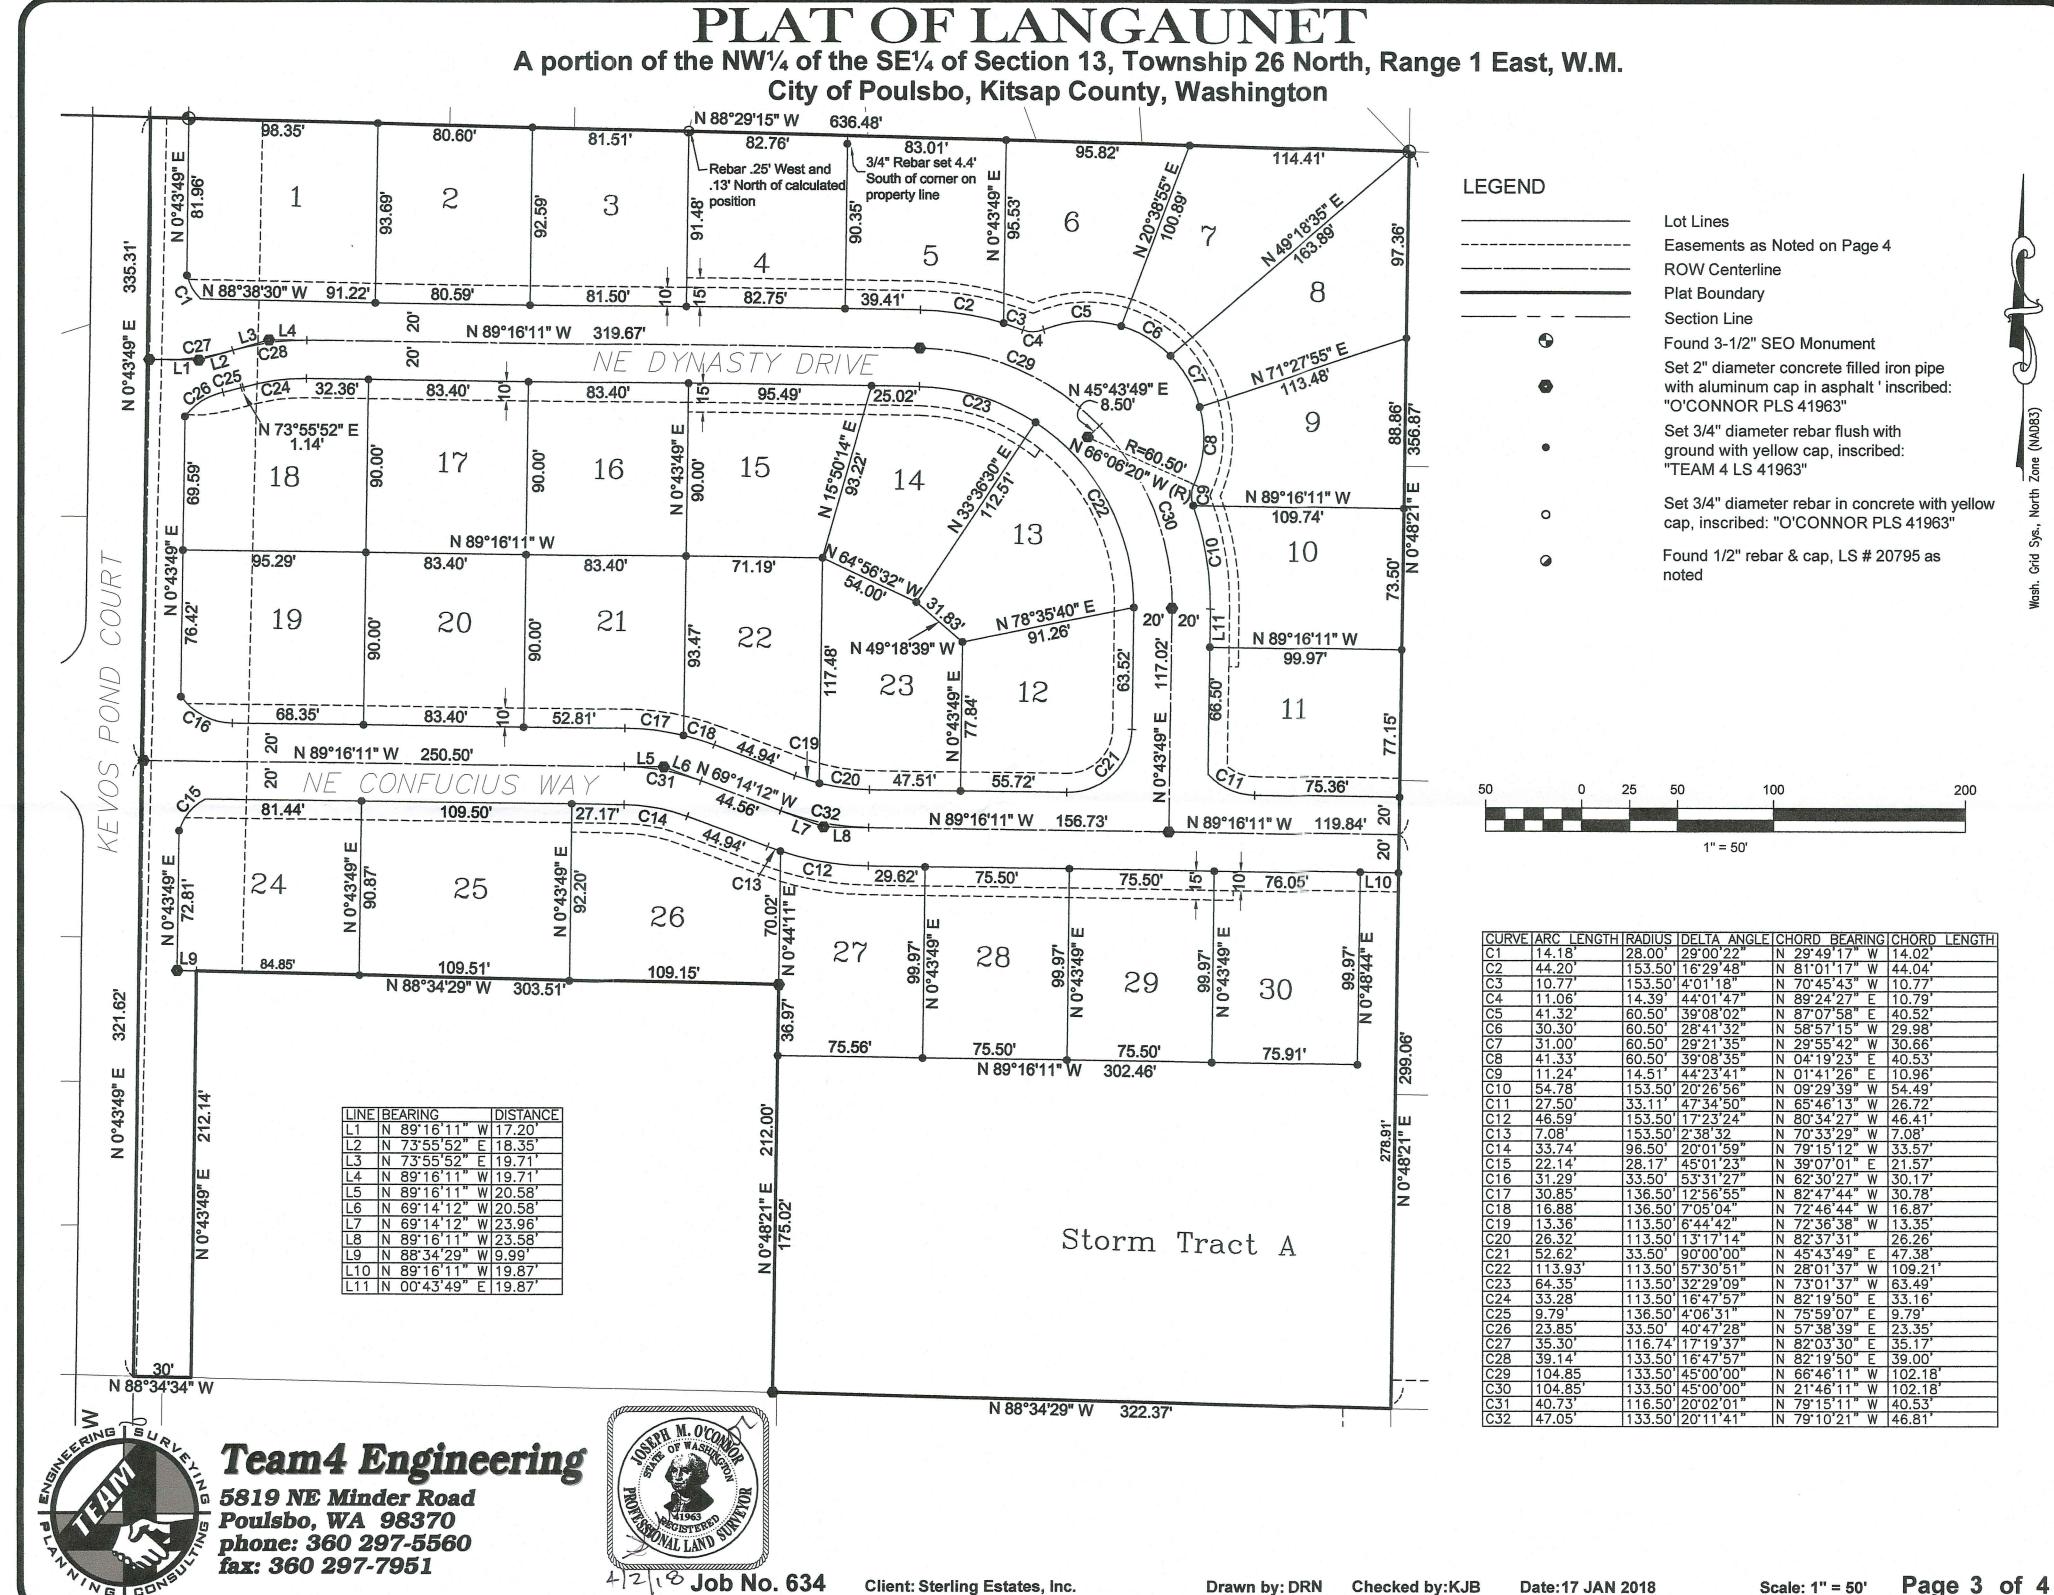

: 201601280194 Note: Said instrument contains possible provisions for reimbursements, and/or amounts due.
- 12. Deed of Trust. and the terms and conditions thereof: Grantor: Enviro Homes NW. Inc, a Washington Corporation Trustee: Pacific Northwest Title Beneficiary: GL & M Development, LLC, a Washington Limited Liability Company Amount: \$600,000.00, plus interest Dated: August 1, 2014 Recorded: August 5, 2014 Auditor's File No.: 201408050067

# **Survey Procedures & Equipment**

Standard field traverse with Leica 3" Total Station and EDM. This survey meets minimum standards as set forth in W.A.C. 332-130-090.



INDEXING VICINITY MAP SEC.26, T27N, R2E, W.M. KITSAP COUNTY, WASHINGTON (NTS)





Team4 Engineering

5819 NE Minder Road Poulsbo, WA 98370 phone: 360 297-5560 fax: 360 297-7951



Client: Sterling Estates, Inc.

Drawn by: DRN Checked by: KJB

Date: 17 JAN 2018

Page 3 of 4

# PLAT OF LANGAUNET

A portion of the NW¼ of the SE¼ of Section 13, Township 26 North, Range 1 East, W.M. City of Poulsbo, Kitsap County, Washington



## **POULSBO CITY COUNCIL AGENDA SUMMARY**

MEETING DATE: 04/11/2018

| AGENDA ITEM:      | Set Public Hearing for 6 Year TIP 2019-2024                                                                 |
|-------------------|-------------------------------------------------------------------------------------------------------------|
| EXHIBITS:         |                                                                                                             |
| STAFFED BY:       | Director of Engineering Kasiniak