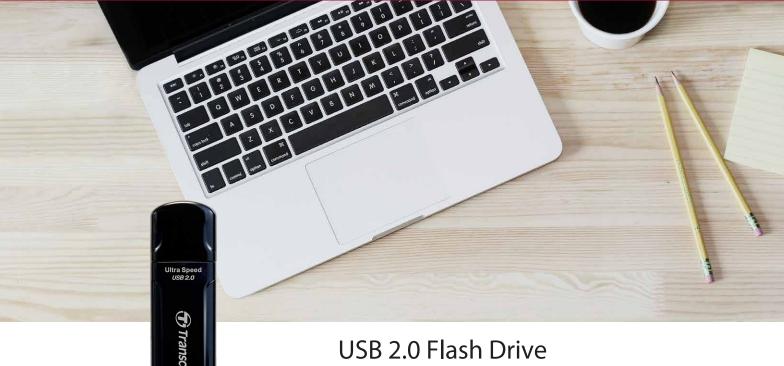

## USB 2.0 Flash Drive **JetFlash®600**

Taking full advantage of advanced dual-channel technology that combines the bandwidth of two chips, Transcend's JetFlash 600 USB flash drive transfers data in the fast lane. Additionally, the top-tier MLC NAND flash chips inside provide consistent long-life durability and endurance, making the JetFlash 600 the cream of the crop.

- · MLC flash-based performance and reliability
- · Sleek and streamlined design
- · Compact and easy-to-carry
- · Transcend Elite data management software