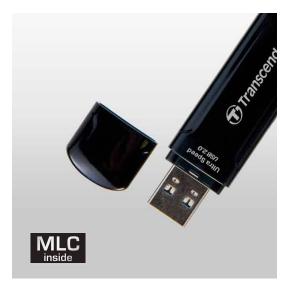

**Top-tier MLC NAND flash** 

## USB 2.0 Flash Drive **JetFlash®600**

Taking full advantage of advanced dual-channel technology that combines the bandwidth of two chips, Transcend's JetFlash 600 USB flash drive transfers data in the fast lane. Additionally, the top-tier MLC NAND flash chips inside provide consistent long-life durability and endurance, making the JetFlash 600 the cream of the crop.