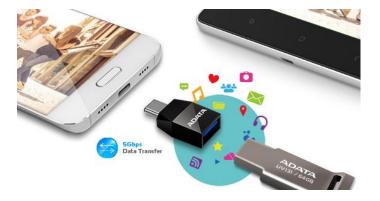

# **USB-C TO USB-A 3.2 ADAPTER**

Simple yet so effective, this little adapter has USB-A in and USB-C out. It's perfect for notebooks, tablets, smartphones, and any other devices that need an adapter from previously-dominant USB-A to the more convenient reversible USB-C port. Whether for transferring data or charging, the adapter gives you more options and means you don't waste devices or ports due to evolving standards.

### **Reversible USB-C connector**

Tired of having to keep flipping USB cables around until they finally plug in properly? Annoyed with the old "up or down" USB guessing game? Well, rest easy! USB-C is a symmetrical, reversible design. It plugs in every time – there's no more up or down. USB-C also support much faster data speeds with compatible devices, but in every case it makes USB connectivity more pleasant and quicker.

### **Making USB even more universal**

With the adapter, any USB-A cable can connect to a USB-C device. So, if one device only has USB-C and another only USB-A? No problem, you can easily connect them with the adapter. Share files, charge batteries, enjoy media – goodbye port problems.