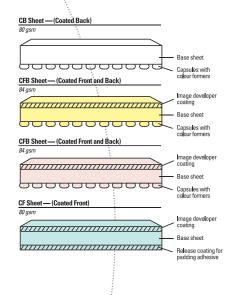

### **Carbonless Paper**

## A4 Singles

With multi-tray printers, you have the option to use singles rather than precollated sets, allowing high flexibility of form colour sequence. All 3 sheet types are available in White plus Yellow, Pink, Green and Blue tints.

#### **CB Coated Back**

|           |      | <b>`</b> |            |           |            |
|-----------|------|----------|------------|-----------|------------|
|           |      |          | Sheets per | Packs per | List Price |
| Part No.  | Size | Colour   | Pack       | Box       | per Pack   |
| 003R97069 | A4   | White    | 500        | 5         | £13.78     |
| 003R97080 | A4   | Yellow   | 500        | 5         | £14.05     |
| 003R97083 | A4   | Pink     | 500        | 5         | £14.05     |
| 003R97081 | A4   | Green    | 500        | 5         | £14.05     |
| 003R97082 | A4   | Blue     | 500        | 5         | £14.05     |

#### **CFB Coated Front and Bac**

| Part No.  | Size | Colour | Sheets per<br>Pack | Packs per<br>Box | List Price<br>per Pack |
|-----------|------|--------|--------------------|------------------|------------------------|
| 003R97070 | A4   | White  | 500                | 5                | £14.95                 |
| 003R97071 | A4   | Yellow | 500                | 5                | £15.11                 |
| 003R97074 | A4   | Pink   | 500                | 5                | £15.11                 |
| 003R97073 | A4   | Green  | 500                | 5                | £15.11                 |
| 003R97072 | A4   | Blue   | 500                | 5                | £15.11                 |

#### **CF Coated Front**

|           | <i>u</i> 1101 |        |                    |                  |                        |
|-----------|---------------|--------|--------------------|------------------|------------------------|
| Part No.  | Size          | Colour | Sheets per<br>Pack | Packs per<br>Box | List Price<br>per Pack |
| 003R97075 | A4            | White  | 500                | 5                | £9.33                  |
| 003R97076 | A4            | Yellow | 500                | 5                | £9.54                  |
| 003R97077 | A4            | Pink   | 500                | 5                | £9.54                  |
| 003R97079 | A4            | Green  | 500                | 5                | £9.54                  |
| 003R97078 | A4            | Blue   | 500                | 5                | £9.54                  |