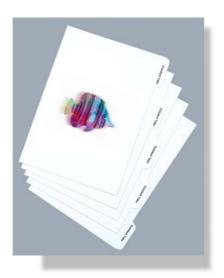

## Xerox Colotech+

Xerox Colotech+ is the benchmark paper for Digital Colour printing and

copying. Using Colotech+ you can be certain to produce a pin sharp image every time. Colotech+ is calendered to give a super smooth finish which enhances the brilliance and contrast on all colour laser printers and copiers. Colotech+ produces superior print quality in high volume printers and copiers, including the DC iGen3, DC6060, DC2045, DC2060, and DC5252.

## Xerox Colotech+ Gloss Coated

The only full coated glossy paper with guaranteed performance on Digital Colour copiers and printers. (Gloss 75% by Hunter Method). The glossy ultra-smooth surface brings near offset quality to your Digital Colour documents.