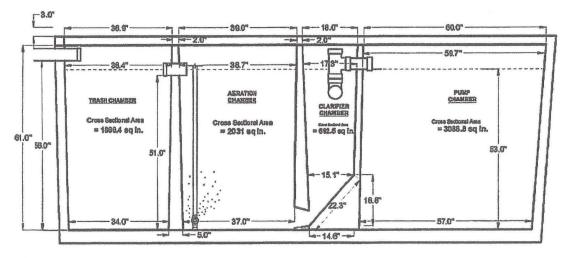

g shown above. Please note that while the pump chamber is not considered in the ANSI Standard 40 review, the pump chamber is subject to the requirements shown in 30 TAC 285.34(b).

Also, a separate pretreatment tank will not be required for any of the listed units.

This letter will serve as proof of approval until your aerobic treatment units are listed on our web site. We request that you review the website listings of your products and advise us of any errors in the listings or company contact information.

If you have any questions concerning our review, please contact me by telephone at (512) 239-2150, by e-mail at mike price@teeq.texas.gov or by facsimile at (512) 239-6390. When responding by mail please use mail code MC-235.

Sincerely,

Michael Price

On-Site Wastewater Program







#### SIDE SECTION VIEW

SCALE: 1'= 3/8"

END SECTION VIEW
SCALE: 1'= 3/8 \*



Title: Model D840

840 gallon per day Aerobic Treatment Unit

Company Name:

Aeris Aerobics

Date:

3-1-2014



## 4" multi-stage submersible pump

#### **PUMP PERFORMANCE**



| Pump         | Flow Rate<br>(GPM) |   | PSI  |      |      |      |      |      |     |     |     |     |     |
|--------------|--------------------|---|------|------|------|------|------|------|-----|-----|-----|-----|-----|
| Model        |                    | 0 | 10   | 20   | 30   | 40   | 50   | 60   | 70  | 80  | 90  | 100 | 110 |
| 10DOM05221   | 10                 |   |      | 15.0 | 13.7 | 12.7 | 11.5 | 10.2 | 8.4 | 6.5 | 4.3 | 1.0 |     |
| 10DOM05121   | 10                 |   |      | 15.0 | 13.7 | 12.7 | 11.5 | 10.2 |