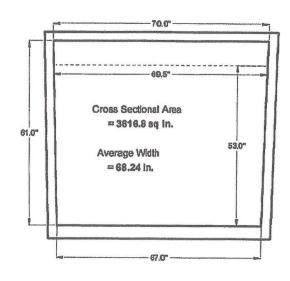

shown above. Please note that while the pump chamber is not considered in the ANSI Standard 40 review, the pump chamber is subject to the requirements shown in 30 TAC 285.34(b).

Also, a separate pretreatment tank will not be required for any of the listed units.

This letter will serve as proof of approval until your aerobic treatment units are listed on our web site. We request that you review the website listings of your products and advise us of any errors in the listings or company contact information.

If you have any questions concerning our review, please contact me by telephone at (512) 239-2150, by e-mail at mike price@teeq.texas.gov or by facsimile at (512) 239-6390. When responding by mail please use mail code MC-235.

Sincerely,

Michael Price

On-Site Wastewater Program







#### SIDE SECTION VIEW

SCALE: 1'= 3/8"

END SECTION VIEW
SCALE: 1'= 3/8 \*



Title: Model D840

840 gallon per day Aerobic Treatment Unit

Company Name:

Aeris Aerobics

Date:

3-1-2014



## 4" multi-stage submersible pump

#### **PUMP PERFORMANCE**



| Pump         | Flow Rate<br>(GPM) |   | PSI  |      |      |      |      |      |     |     |     |     |     |
|--------------|--------------------|---|------|------|------|------|------|------|-----|-----|-----|-----|-----|
| Model        |                    | 0 | 10   | 20   | 30   | 40   | 50   | 60   | 70  | 80  | 90  | 100 | 110 |
| 10DOM05221   | 10                 |   |      | 15.0 | 13.7 | 12.7 | 11.5 | 10.2 | 8.4 | 6.5 | 4.3 | 1.0 |     |
| 10DOM05121   | 10                 |   |      | 15.0 | 13.7 | 12.7 | 11.5 | 10.2 | 8.