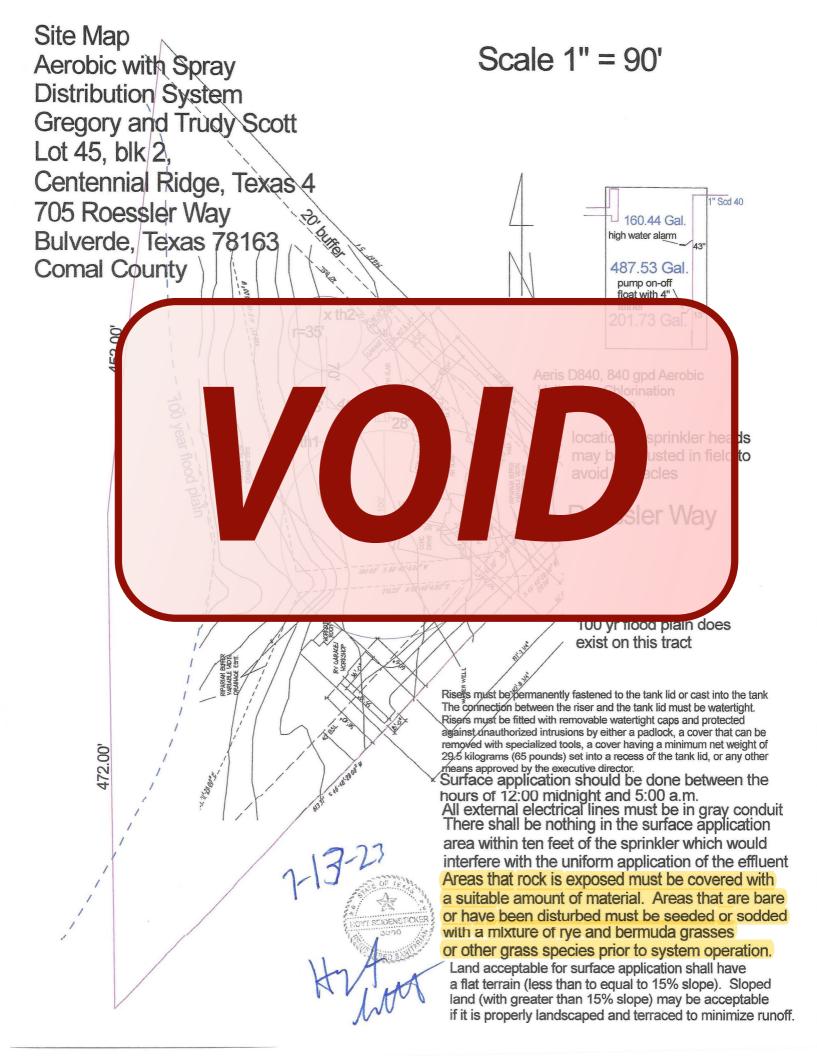

Agent,

We received planning materials for the referenced permit application and found those planning materials to be deficient. To continue processing this permit, we need the following:



Submit a copy of the approved building permit or written verification from the City of Bulverde that a building permit is not needed for the improvements on the referenced property.

Submit a design that shows all property.





Is the RV garage, workshop, and workout room have any plumbing/discharge?

4. Revise accordingly and resubmit.

If you have any questions, you can email me or call the office.

Thank You,

Brandon Olvera | Designated Representative OS0034792 | Comal County | www.cceo.orq 195 David Jonas Dr, New Braunfels, TX-78132 | t: 830-608-2090 | f: 830-608-2078 | e: olverb@co.comal.tx.us



5/29/2023 3:51 PM Aerobic with Spray Distribution System

# ON-SITE SEWAGE FACILITY DESIGN CRITERIA

**Gregory And Trudy Scott** 

#### **Property Information:**

#### **House Information**

| St. Address: 705 Roessle      | er Way                     | No. of Bedrooms:          | 1                   | 3             |  |
|-------------------------------|----------------------------|---------------------------|---------------------|---------------|--|
| City: Bulverde                | State: Texas               | Sq. footage (Approx.):    | <1500               | 3150          |  |
| Zip code: <u>78163</u>        |                            | gallons per day           | 180                 | 300           |  |
| Predicted Quantity of Se      | ewage (Q)                  | Water Supply: