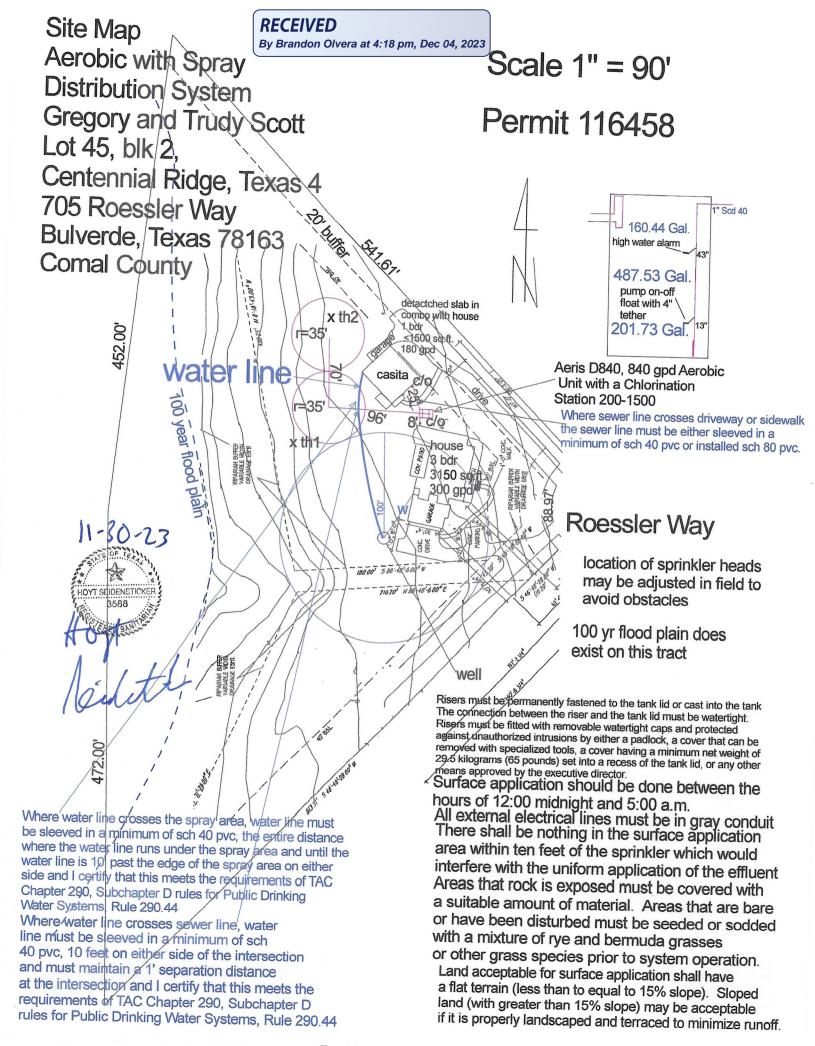

#### License to Operate On-Site Sewage Treatment and Disposal Facility

Issued This Date:

12/05/2023

Permit Number:

116458

Location Description:

705 ROESSLER WAY

CITY OF BULVERDE, TX 78163

Subdivision:

Centennial Ridge

Unit:

4

Lot:

45

2

Block: Acreage:

5.0000

Type of System:

Aerobic

Surface Irrigation

Issued to:

Greg and Trudy Scott

This license is authorization for the owner to operate and maintain a private facility at the location described in accordance to the rules and regulations for on-site sewerage facilities of Comal County, Texas, and the Texas Commission on Environmental Quality.

To start construction of a private, on-site sewage facility located at:

705 ROESSLER WAY

CITY OF BULVERDE, TX 78163

Subdivision: Centennial Ridge

Unit: 4

Lot: 45

Block: 2

Acreage: 5.0000