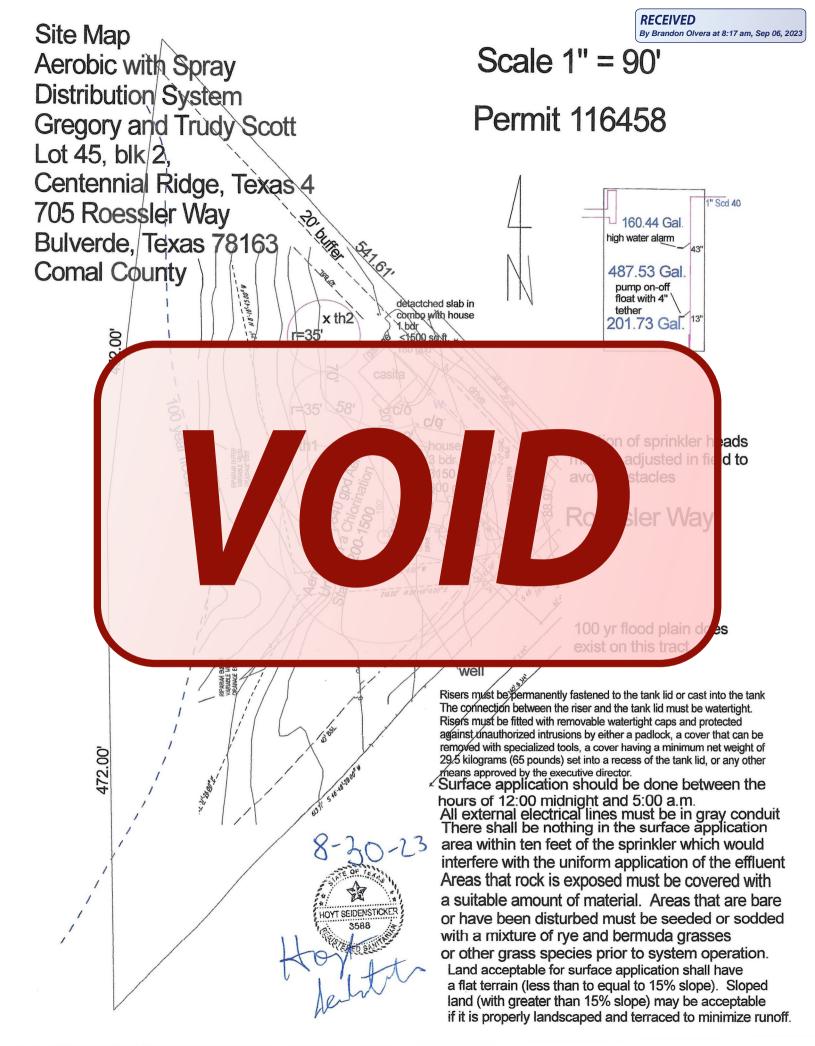

### Permit of Authorization to Construct an On-Site Sewage Facility Permit Valid For One Year From Date Issued

Permit Number: 116458

Issued This Date: 09/06/2023

This permit is hereby given to: Greg and Trudy Scott

To start construction of a private, on-site sewage facility located at:

705 ROESSLER WAY

CITY OF BULVERDE, TX 78163

Subdivision: Centennial Ridge

Unit: 4

Lot: 45

Block: 2

Acreage: 5.0000

#### APPROVED MINIMUM SIZES AS PER ATTACHED DESIGN

Type of System: Aerobic

Surface Irrigation

This permit gives permission for the construction of the above referenced on-site facility to commence. Installation must be completed by an installer holding a valid registration card from the Texas Commission on Environmental Quality (TCEQ). Installation and inspection must comply with current TCEQ and Comal County requirements.