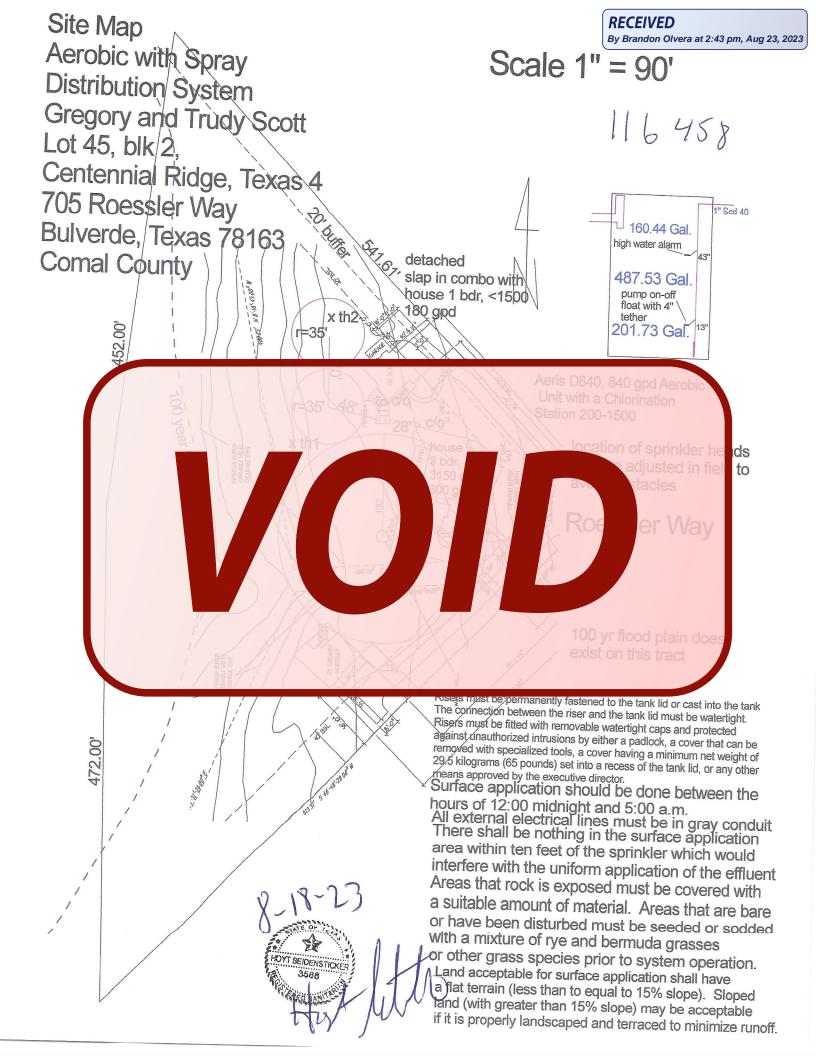

ablished at time of installation with somecae holding a license to maintain the installed aerobic system.

At every inspection a Total Chionne Residual test must be conducted on the emuent in the pump tank and must be a minimum acceptable level of .1 mg/l residual.

All design criteria is in accordance with TCEQ, Title 30, TAC Chapter 285, Subchapter D, On-Site Sewage Facilities (Effective December 27, 2012). The above design was based on the best available information and should function properly under normal operating conditions.

All changes or modifications made to design must be approved by the below signed designer.

Hoyt Seidensticker, R.S. No. 3588

Date

Land Stewardship Services, LLC, 124 Bristow Way, Boerne, Texas 78006

Cell (210) 414-6603,

hoyt@landstewardshipservices.com







#### Olvera, Brandon

From: Olvera, Brandon

Sent: Wednesday, November 29, 2023 8:50 AM

To: 'Catherine Jefferson'; Hendry,Clint
Cc: STEPHANIE PEREZ; Brianna Perez

**Subject:** RE: permit 116458

**Attachments:** 5 x 7 in.pdf

Good Morning,

been updated. Upon discussion with our inspector and pictures taken at the jobsite, the tank is in a different labor. It appears to be closer to the street and structure. See attached.

Revise accordingly and resubmit.

Thank You,

Note: Beginning January 1, 2024 our reinspection fees will be changing to \$150.00. Permit fee includes 3 inspections, \$150 each additional inspection

Brandon Olvera | Designated Representative OS0034792 | Comal County | www.cceo.org

195 David Jonas Dr, New Braunfels, TX-78132 | t: 830-608-2090 | f: 830-608-2078 | e: