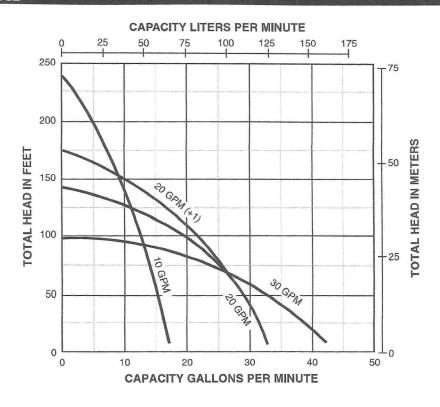

units.

This letter will serve as proof of approval until your aerobic treatment units are listed on our web site. We request that you review the website listings of your products and advise us of any errors in the listings or company contact information.

If you have any questions concerning our review, please contact me by telephone at (512) 239-2150, by e-mail at mike price@teeq.texas.gov or by facsimile at (512) 239-6390. When responding by mail please use mail code MC-235.

Sincerely,

Michael Price

On-Site Wastewater Program







#### SIDE SECTION VIEW

SCALE: 1'= 3/8"

END SECTION VIEW
SCALE: 1'= 3/8 \*



Title: Model D840

840 gallon per day Aerobic Treatment Unit

Company Name:

Aeris Aerobics

Date:

3-1-2014



## 4" multi-stage submersible pump

#### **PUMP PERFORMANCE**



| Pump         | Flow Rate<br>(GPM) |   | PSI  |      |      |      |      |      |     |     |     |     |     |
|--------------|--------------------|---|------|------|------|------|------|------|-----|-----|-----|-----|-----|
| Model        |                    | 0 | 10   | 20   | 30   | 40   | 50   | 60   | 70  | 80  | 90  | 100 | 110 |
| 10DOM05221   | 10                 |   |      | 15.0 | 13.7 | 12.7 | 11.5 | 10.2 | 8.4 | 6.5 | 4.3 | 1.0 |     |
| 10DOM05121   | 10                 |   |      | 15.0 | 13.7 | 12.7 | 11.5 | 10.2 | 8.4 | 6.5 | 4.3 | 1.0 |     |
| 20DOM05221   | 20                 |   |      | 30.0 | 26.0 | 21.5 | 14.2 | 4.4  |     |     |     |     |     |
| 20DOM05121   | 20                 |   |      | 30.0 | 26.0 | 21.5 | 14.2 | 4.4  |     |     |     |     |     |