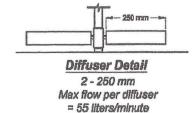

NSI Standard 40 review, the pump chamber is subject to the requirements shown in 30 TAC 285.34(b).

Also, a separate pretreatment tank will not be required for any of the listed units.

This letter will serve as proof of approval until your aerobic treatment units are listed on our web site. We request that you review the website listings of your products and advise us of any errors in the listings or company contact information.

If you have any questions concerning our review, please contact me by telephone at (512) 239-2150, by e-mail at mike price@teeq.texas.gov or by facsimile at (512) 239-6390. When responding by mail please use mail code MC-235.

Sincerely,

Michael Price

On-Site Wastewater Program







#### SIDE SECTION VIEW

SCALE: 1'= 3/8"

END SECTION VIEW
SCALE: 1'= 3/8 \*



Title: Model D840

840 gallon per day Aerobic Treatment Unit

Company Name:

Aeris Aerobics

Date:

3-1-2014



## 4" multi-stage submersible pump

#### **PUMP PERFORMANCE**



| Pump         | Flow Rate<br>(GPM) |   | PSI  |      |      |      |      |      |     |     |     |     |     |
|--------------|--------------------|---|------|------|------|------|------|------|-----|-----|-----|-----|-----|
| Model        |                    | 0 | 10   | 20   | 30   | 40   | 50   | 60   | 70  | 80  | 90  | 100 | 110 |
| 10DOM05221   | 10                 |   |      | 15.0 | 13.7 | 12.7 | 11.5 | 10.2 | 8.4 | 6.5 | 4.3 | 1.0 |     |
| 10DOM05121   | 10                 |   |      | 15.0 | 13.7 | 12.7 | 11.5 | 10.2 | 8.4 | 6.5 | 4.3 | 1.0 |     |
| 20DOM05221   | 20                 |   |      | 30