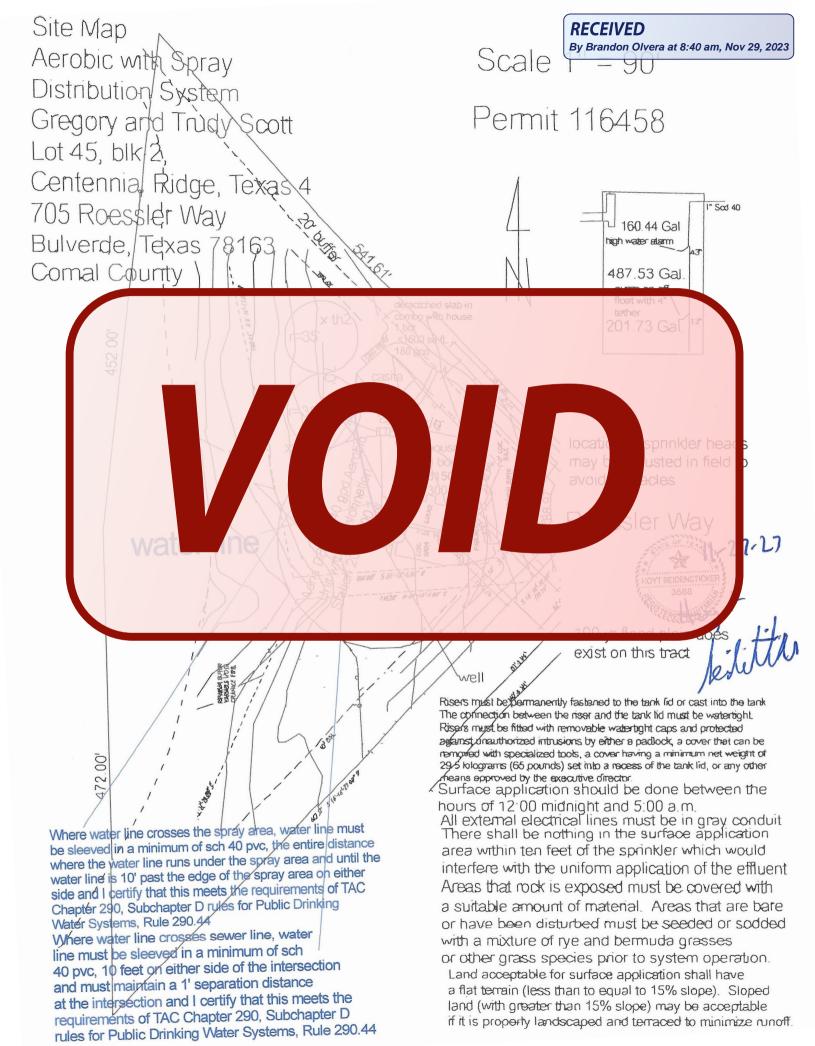

#### License to Operate On-Site Sewage Treatment and Disposal Facility

Issued This Date:

12/05/2023

Permit Number:

116458

Location Description:

705 ROESSLER WAY

CITY OF BULVERDE, TX 78163

Subdivision:

Centennial Ridge

Unit:

4

Lot:

45

2

Block: Acreage:

5.0000

Type of System:

Aerobic

Surface Irrigation

Issued to:

Greg and Trudy Scott

This license is authorization for the owner to operate and maintain a private facility at the location described in accordance to the rules and regulations for on-site sewerage facilities of Comal County, Texas, and the Texas Commission on Environmental Quality.