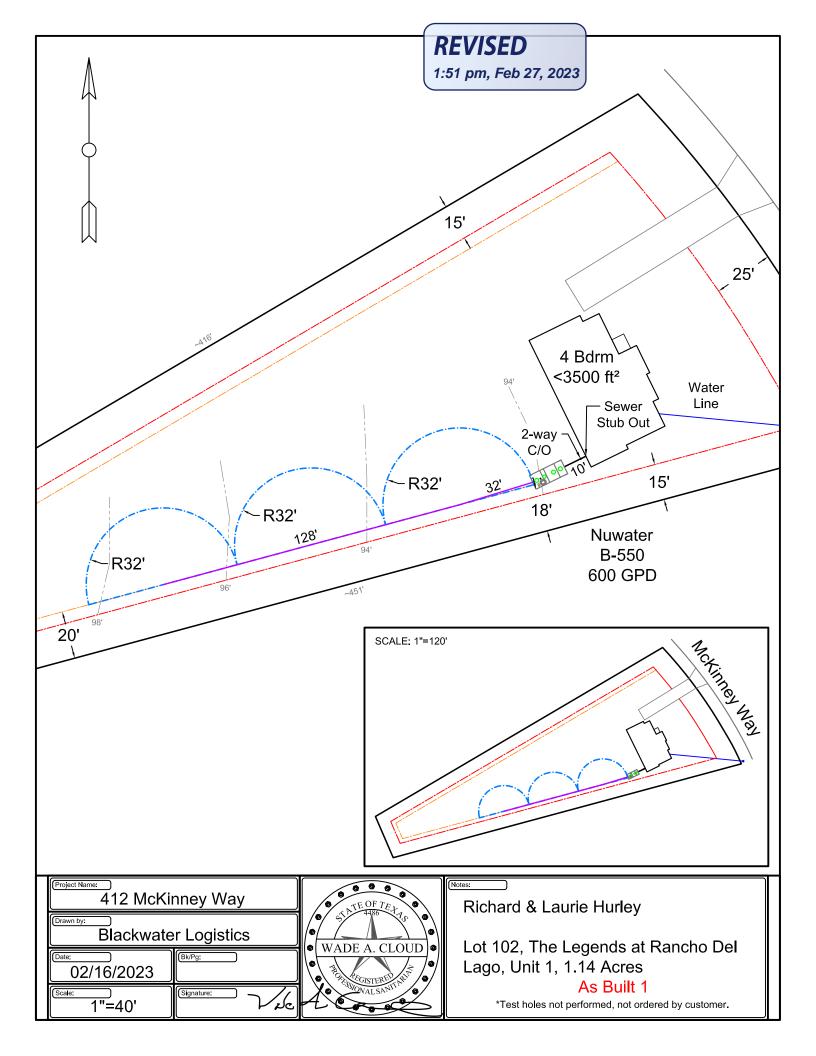

### APPROVED MINIMUM SIZES AS PER ATTACHED DESIGN

Type of System: Aerobic

Surface Irrigation

This permit gives permission for the construction of the above referenced on-site facility to commence. Installation must be completed by an installer holding a valid registration card from the Texas Commission on Environmental Quality (TCEQ). Installation and inspection must comply with current TCEQ and County requirements.