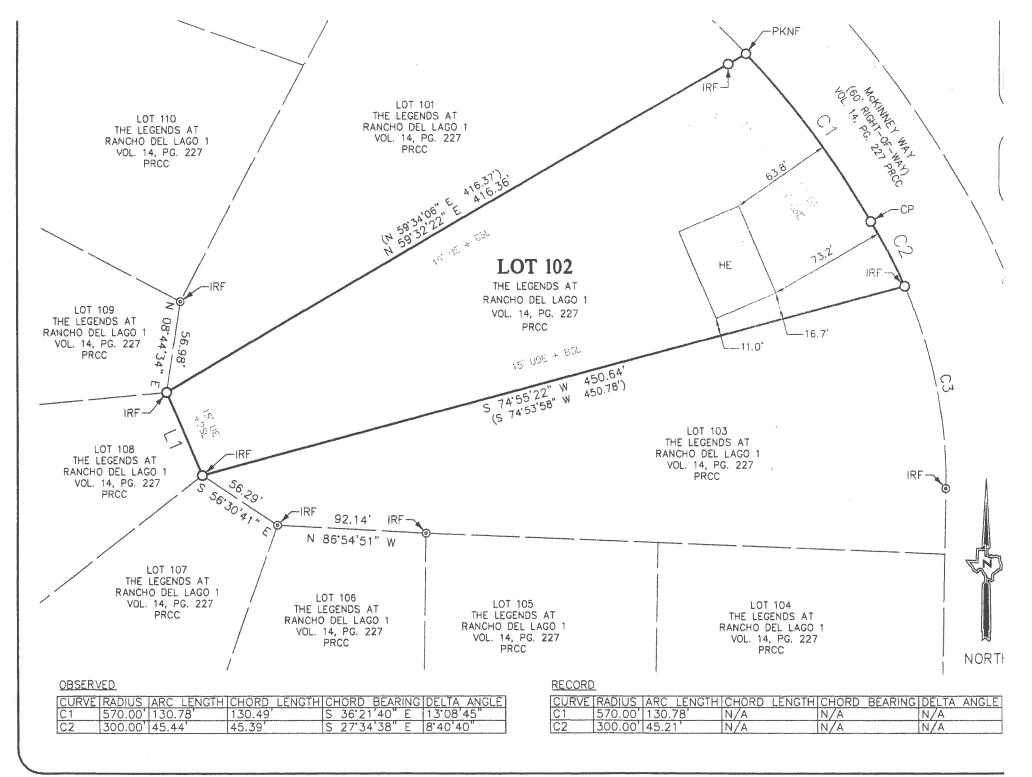

Subdivision:

Legends at Rancho Del Lago

Unit:

102

Lot: Block:

0

Acreage:

1.1400

To start construction of a private, on-site sewage facility located at:

412 MCKINNEY WAY

FISCHER, TX 78623

Subdivision: Legends at Rancho Del Lago

Unit: 1

Lot: 102

Block: 0

Acreage: 1.1400