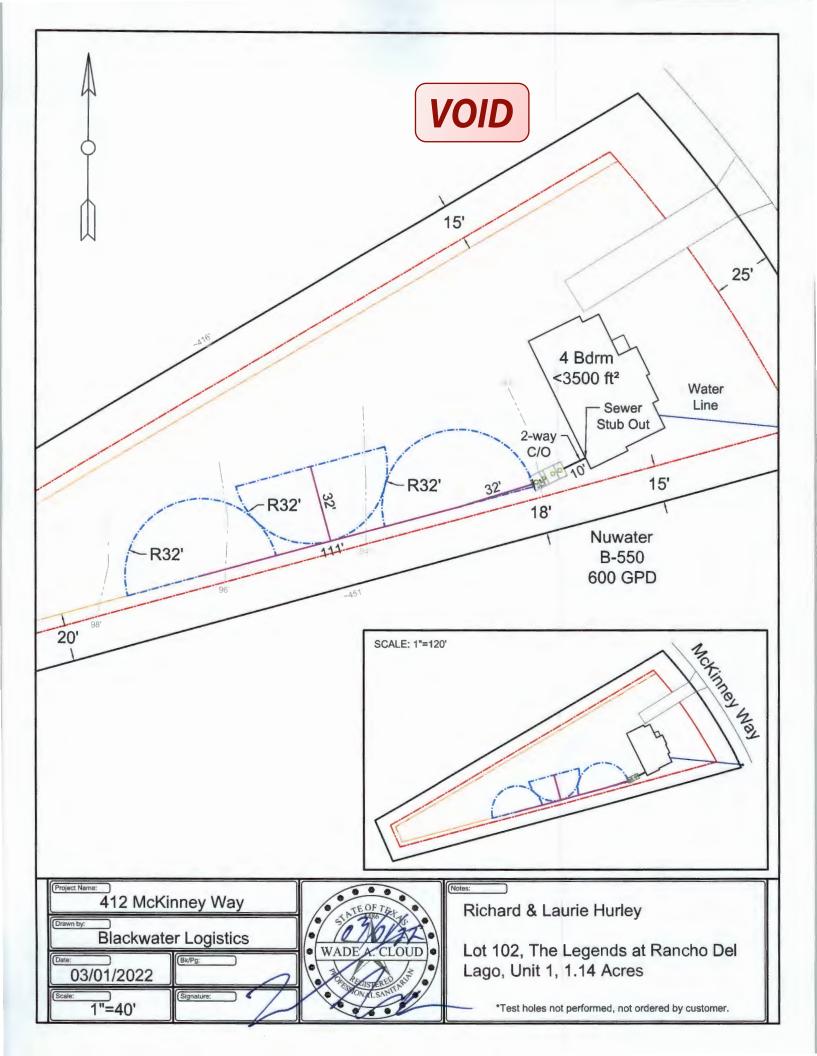

Subdivision:

Legends at Rancho Del Lago

Unit:

102

Lot: Block:

0

Acreage:

1.1400

To start construction of a private, on-site sewage facility located at:

412 MCKINNEY WAY

FISCHER, TX 78623

Subdivision: Legends at Rancho Del Lago

Unit: 1

Lot: 102

Block: 0

Acreage: 1.1400

### APPROVED MINIMUM SIZES AS PER ATTACHED DESIGN

Type of System: Aerobic

Surface Irrigation

This permit gives permission for the construction of the above referenced on-site facility to commence. Installation must be completed by an installer holding a valid registration card from the Texas Commission on Environmental Quality (TCEQ). Installation and inspection must comply with current TCEQ and County requirements.