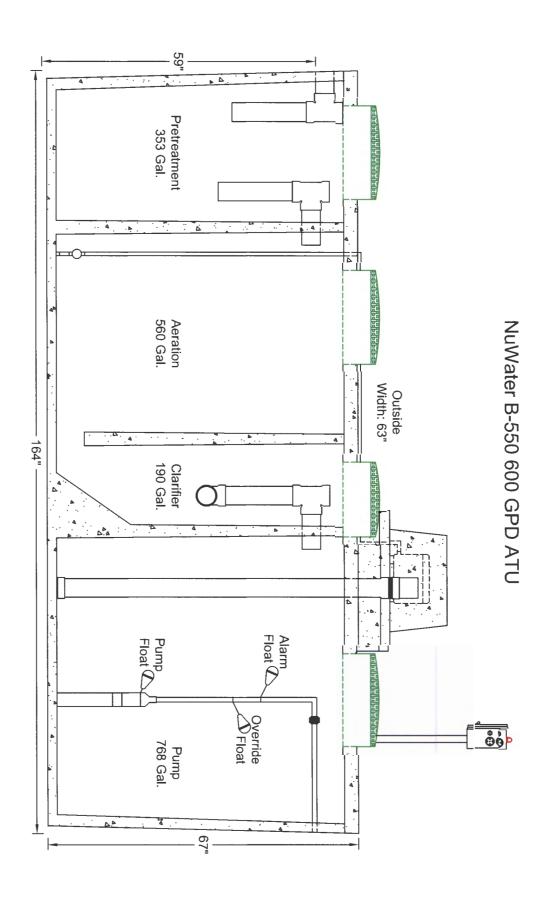

### APPROVED MINIMUM SIZES AS PER ATTACHED DESIGN

Type of System: Aerobic

Surface Irrigation

This permit gives permission for the construction of the above referenced on-site facility to commence. Installation must be completed by an installer holding a valid registration card from the Texas Commission on Environmental Quality (TCEQ). Installation and inspection must comply with current TCEQ and County requirements.