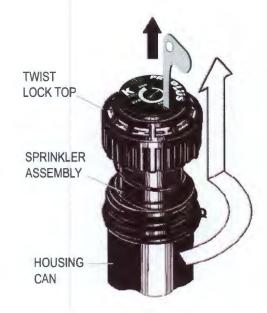

| No. | Description                                                                                                                                                                                     | Answer | Citations                                                                                                                                                                                           | Notes | 1st Insp. | 2nd Insp. | 3rd Insp. |  |  |  |  |
|-----|-------------------------------------------------------------------------------------------------------------------------------------------------------------------------------------------------|--------|-----------------------------------------------------------------------------------------------------------------------------------------------------------------------------------------------------|-------|-----------|-----------|-----------|--|--|--|--|
|     | APPLICATION AREA Distribution<br>Pipe, Fitting, Sprinkler Heads &<br>Valve Covers Color Coded Purple?                                                                                           |        | 285.33(d)(2)(G)(iii)(II)<br>285.33(d)(2)(G)(iii)(III)<br>285.33(d)(2)(G)(v)<br>285.33(d)(2)(G)(iii)<br>285.33(d)(2)(G)(iv)<br>285.33(d)(2)(G)(i)<br>285.33(d)(2)(G)(iii)<br>285.33(d)(2)(G)(iii)(I) |       |           |           |           |  |  |  |  |
|     | APPLICATION AREA Low Angle Nozzles Used / Pressure is as required APPLICATION AREA Acceptable Area, nothing within 10 ft of sprinkler heads? APPLICATION AREA The Landscape Plan is as Designed |        | 285.33(d)(2)(G)<br>(i)285.33(d)(2)<br>(A)285.33(d)(2)(F)                                                                                                                                            |       |           |           |           |  |  |  |  |
|     | APPLICATION AREA Area Installed                                                                                                                                                                 |        |                                                                                                                                                                                                     |       |           |           |           |  |  |  |  |
|     | PUMP TANK Meets Minimum<br>Reserve Capacity Requirements                                                                                                                                        |        |                                                                                                                                                                                                     |       |           |           |           |  |  |  |  |
|     | PUMP TANK Material Type &<br>Manufacturer                                                                                                                                                       |        |                                                                                                                                                                                                     |       |           |           |           |  |  |  |  |
|     | PUMP TANK Type/Size of Pump<br>Installed                                                                                                                                                        |        |                                                                                                                                                                                                     |       |           |           |           |  |  |  |  |