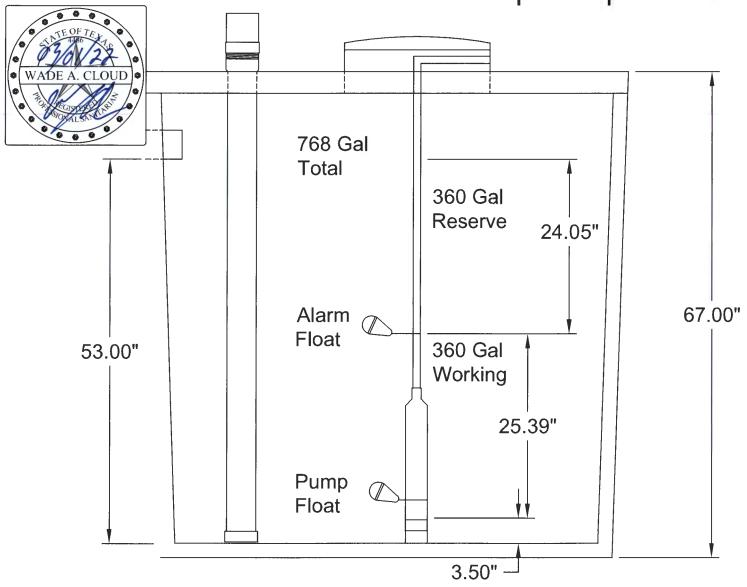

### APPROVED MINIMUM SIZES AS PER ATTACHED DESIGN

Type of System: Aerobic

Surface Irrigation

This permit gives permission for the construction of the above referenced on-site facility to commence. Installation must be completed by an installer holding a valid registration card from the Texas Commission on Environmental Quality (TCEQ). Installation and inspection must comply with current TCEQ and County requirements.