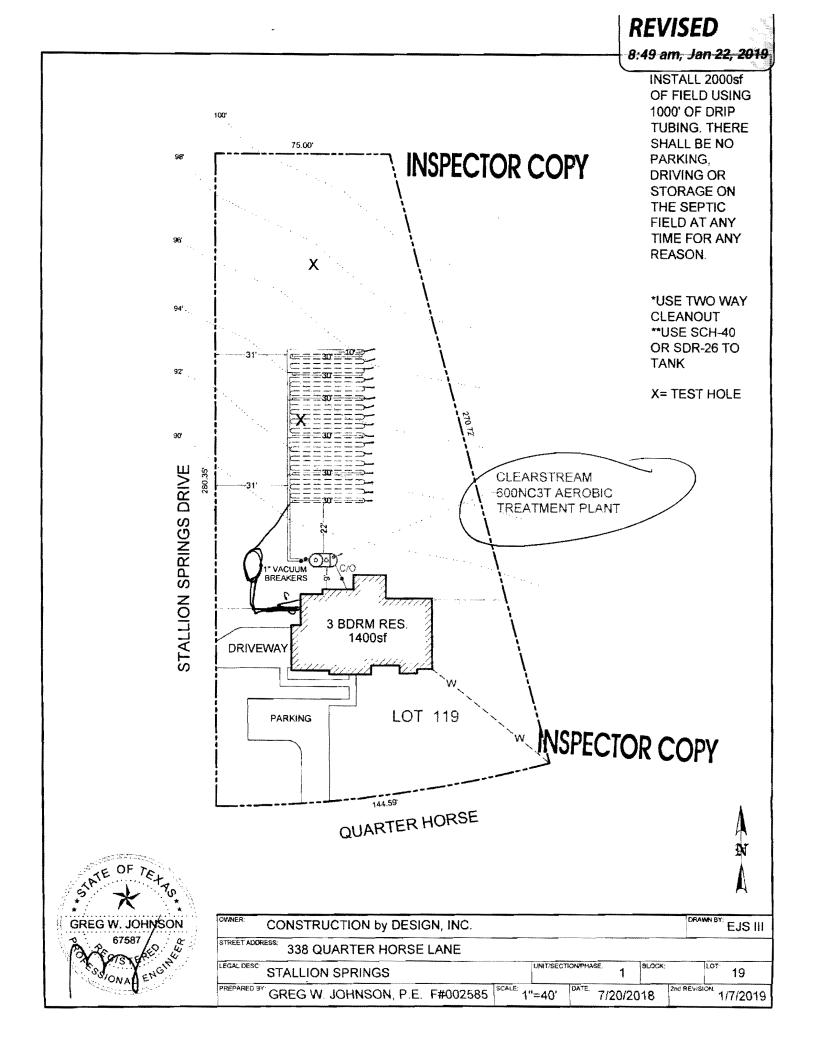

### License to Operate On-Site Sewage Treatment and Disposal Facility

| Issued This Date:     | 03/20/2019                                          |                             | Permit Number: |  |
|-----------------------|-----------------------------------------------------|-----------------------------|----------------|--|
| Location Description: | 338 QUARTE<br>FISCHER, TX                           |                             |                |  |
|                       | Subdivision:<br>Unit:<br>Lot:<br>Block:<br>Acreage: | Stallion Springs<br>1<br>19 |                |  |
| Type of System:       | Aerobic<br>Surface Irrigation                       | on                          |                |  |
| Issued to:            | Construction by                                     | Design. Inc.                |                |  |