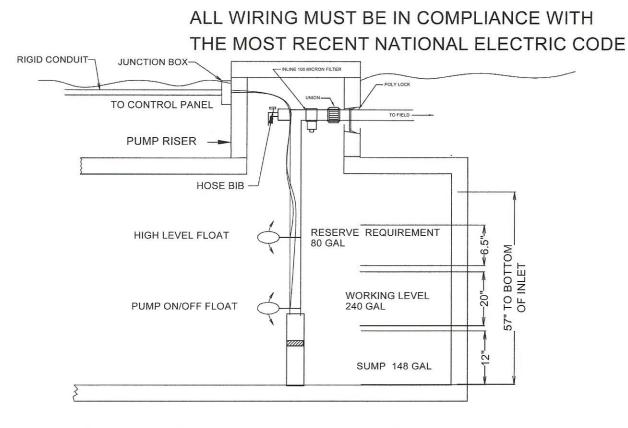

## **Comal County Environmental Health**

.

ì

• •

**OSSF Inspection Sheet** 

|    | PUMP TANK Electrical           | 1 |  |        |  |
|----|--------------------------------|---|--|--------|--|
|    | Connections in Approved        |   |  | 3519   |  |
| 39 | Junction Boxes / Wiring Buried |   |  | 3.3.14 |  |