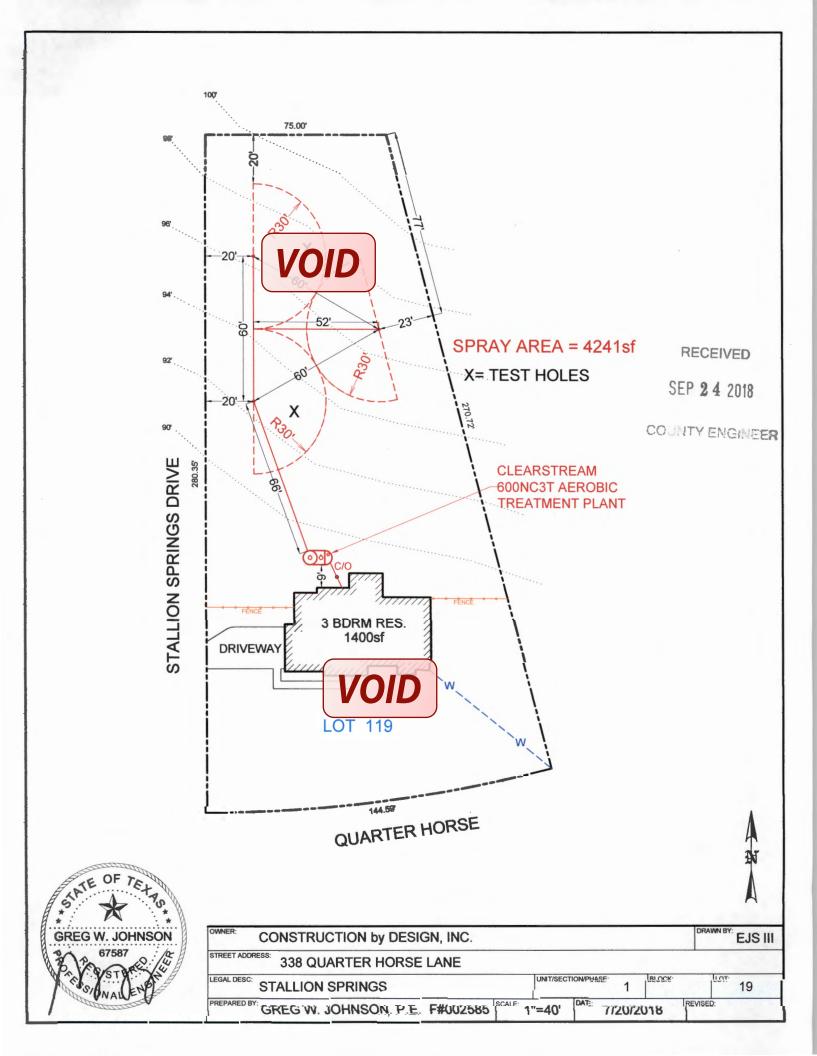

| M . / Ke                                        |                         | per 18, 2018            |                      |  |  |
| Signature of Owne                                                                                                                                                                                                                                                                                                                                                                                                           | r<br>r                                          | Date                    |                         | Page   of 2          |  |  |

195 David Jonas Dr., New Braunfeis, Texas 78132-3760 (830) 608-2090 Fax (830) 608-2078



| From:        | Braun,Holly                              |
|--------------|------------------------------------------|
| To:          | <u>Ritzen, Brenda</u>                    |
| Subject:     | OSSF 108157                              |
| Date:        | Wednesday, September 26, 2018 3:52:31 PM |
| Attachments: | AddressRequestForm.pdf                   |
|              | image001.png                             |

Brenda,

A change of address for OSSF Permit# 108157 is required to reflect the access off of STALLION SPRINGS DR. To move forward with the change of address the property owner will need to complete the attached Address Request Form.

Should you have any questions or require additional information, please contact our office at any time.

Sincerely,



# **Holly Braun**

Addr