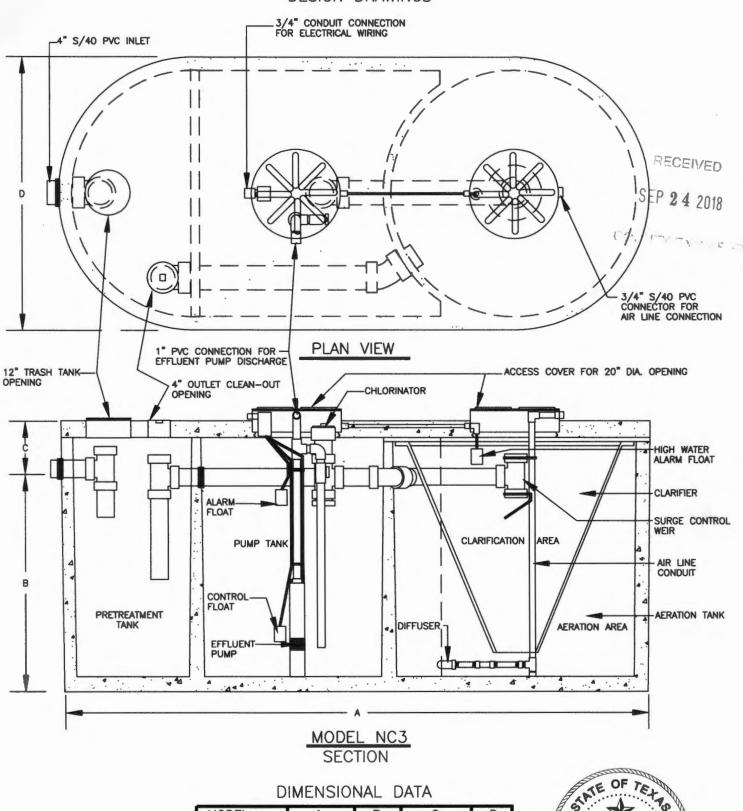

| No. | Description                                                                                                                                                                                                          | Anwser                                                                                                           | Citations                                                                                                                                                                                          | Notes | 1st insp. | 2nd Insp. | 3rd Insp. |
|-----|----------------------------------------------------------------------------------------------------------------------------------------------------------------------------------------------------------------------|------------------------------------------------------------------------------------------------------------------|----------------------------------------------------------------------------------------------------------------------------------------------------------------------------------------------------|-------|-----------|-----------|-----------|
| 40  | APPLICATION AREA Distribution<br>Pipe, Fitting, Sprinkler Heads &<br>Valve Covers Color Coded<br>Purple?                                                                                                             | and the second | 285.33(d)(2)(G)(iii)(II)285.3<br>3(d)(2)(G)(iii)(III)285.33(d)(<br>2)(G)(v)<br>285.33(d)(2)(G)(iii)<br>285.33(d)(2)(G)(ii)<br>285.33(d)(2)(G)(i)<br>285.33(d)(2)(G)(ii)<br>285.33(d)(2)(G)(iii)(I) |       |           |           |           |
| 41  | APPLICATION AREA Low Angle<br>Nozzles Used / Pressure is as<br>required<br>APPLICATION AREA Acceptable<br>Area, nothing within 10 ft of<br>sprinkler heads?<br>APPLICATION AREA The<br>Landscape Plan Is as Designed |                                                                                                                  | 285.33(d)(2)(G)(i)<br>285.33(d)(2)(A)<br>285.33(d)(2)(F)                                                                                                                                           |       |           |           |           |
| 42  | APPLICATION AREA Area Installed                                                                                                                                                                                      | /                                                                                                                |                                                                                                                                                                                                    |       |           |           |           |
| 43  | PUMP TANK Meets Minimum<br>Reserve Capacity Requirements                                                                                                                                                             |                                                                                                                  |                                                                                                                                                                                                    |       |           |           |           |
| 44  | PUMP TANK Material Type &<br>Manufacturer                                                                                                                                                                            |                                                                                                                  |                                                                                                                                                                                                    |       |           |           |           |
| 45  | PUMP TANK Type/Size of Pump<br>Installed                                                                                                                                                                             |                                                                                                                  |                                                                                                                                                                                                    |       |           |           | -         |

|                                                                                                                    |              |                                                                                                                                    |                                                                                                                |               |           | 1:15      |           |
|--------------------------------------------------------------------------------------------------------------------|--------------|------------------------------------------------------------------------------------------------------------------------------------|----------------------------------------------------------------------------------------------------------------|---------------|-----------|-----------|-----------|
|                                                                                                                    | انھ          | Comal County E                                                                                                                     | Invironmental                                                                                                  | Health        |           |           |           |
|                                                                                                                    |              | · · · · · · · · · · · · · · · · · · ·                                                                                              | pection Sheet                                                                                                  |               |           |           | *         |
| Installer Name: MINTLY.                                                                                            | pide.        |                                                                                                                                    | OSSF Installer #:                                                                                              | ···· ····     |           |           |           |
| 1st inspection Date: 3.5                                                                                           | 5.19         |                                                                                                                                    | te:                                                                                                            | 3rd Inspectio | n Date:   |           |           |
| Inspector Name: SHely                                                                                              | whi          | inspector Name:                                                                                                                    |                                                                                                                | Inspector     | Name:     |           |           |
| Permit#: 108157                                                                                                    |              |                                                                                                                                    | Address: 338 Quas                                                                                              | tempet        | N- St     | allion    | uSorin    |
| Description<br>SITE AND SOIL CONDITIONS &                                                                          | Anwser       | Citations 285.31(a)                                                                                                                | Notes                                                                                                          |               | 1st Insp. | 2nd Insp. | 3rd Insp. |
| SETBACK DISTANCES Site and Soil<br>Conditions Consistent with<br>Submitted Planning Materials                      |              | 285.31(a)<br>285.30(b)(1)(A)(iv)<br>285.30(b)(1)(A)(v)<br>285.30(b)(1)(A)(ii)<br>285.30(b)(1)(A)(ii)<br>285.30(b)(1)(A)(i)         |                                                                                                                |               | 3.5.19    |           |           |
| SITE AND SOIL CONDITIONS &<br>SETBACK DISTANCES Setback<br>Distances<br>Meet Minimum Standards                     |              | 285.91(10)<br>285.30(b)(4)<br>285.31(d)                                                                                            |                                                                                                                |               |           |           |           |
| SEWER PIPE Proper Type Pipe<br>from Structure to Disposal<br>System (Cast Iron, Ductile Iron,<br>Sch. 40, SDR 26)  | $\checkmark$ | 285.32(a)(1)                                                                                                                       |                                                                                                                |               |           |           |           |
| SEWER PIPE Slope from the<br>Sewer to the Tank at least 1/8<br>Inch Per Foot                                       | $\checkmark$ | 285.32(a)(3)                                                                                                                       |                                                                                                                |               |           |           |           |
| SEWER PIPE Two Way Sanitary -<br>Type Cleanout Properly Installed<br>(Add. C/O Every 100' &/or 90<br>degree bends) | $\checkmark$ | 285.32(a)(5)                                                                                                                       |                                                                                                                |               |           |           |           |
| PRETREATMENT installed (if required) TCEQ Approved List                                                            |              | 285.32(b)(1)(G)285.32(b)(1                                                                                                         |                                                                                                                |               |           |           | 5         |
| PRETREATMENT Septic Tank(s)<br>Meet Minimum Requirements                                                           |              | )(E)(iii)<br>285.32(b)(1)(E)(iv)<br>285.32(b)(1)(F)<br>285.32(b)(1)(B)<br>285.32(b)(1)(C)(i)<br>285.32(b)(1)(C)(ii)                | and a second | · ·           |           |           |           |
|                                                                                                                    |              | 285.32(b)(1)(D)<br>285.32(b)(1)(E)<br>285.32(b)(1)(A)<br>285.32(b)(1)(E)(ii)(ii)<br>285.32(b)(1)(E)(ii)<br>285.32(b)(1)(E)(ii)(ii) |                                                                                                                |               |           |           |           |
| PRETREATMENT Grease                                                                                                |              |                                                                                                                                    |                                                                                                                |               |           |           |           |
| Interceptors if required for<br>commercial                                                                         |              | 285.34(d)                                                                                                                          |                                                                                                                |               |           |           |           |