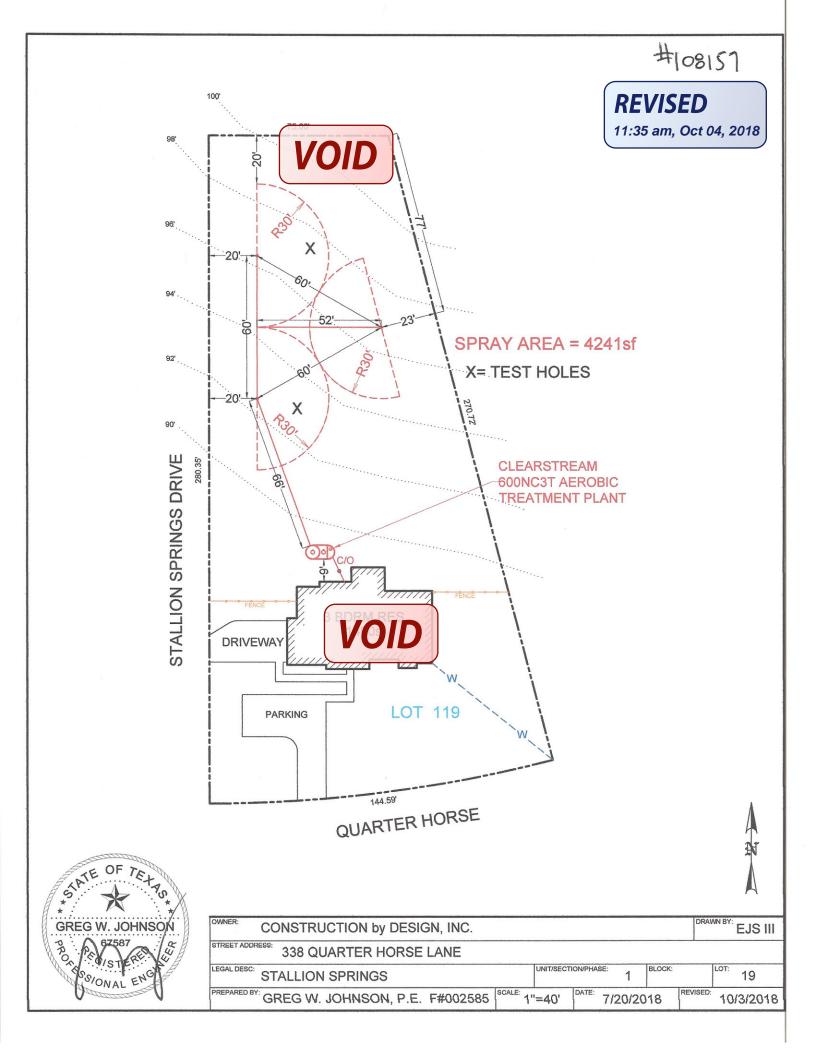

|                                                  |
|                                                                                                                                                                                                                                                                  | y 20, 2018                                       |
| Signature of Designer Date                                                                                                                                                                                                                                       | Page 2 of 2                                      |

195 David Jonas Dr., New Braunfels, Texas 78132-3760 (830) 608-2090 Fax (830) 608-2078

Revised January 2016





TANK NOTES:

Tanks must be set **VOID** ninimum of 1/8" per foot fall from the residence.

Tightlines to the tank shall be SCH-40 PVC.

A two way sanitary tee is required between residence and tank.

A minimum of 4" of sand, sandy loam, clay loam free of rock shall be placed under and around tanks

RECEIVED

SEP 2 4 2018

Tanks must be left uncovered and full of water for inspection by the permitting authority.

COUNTY ENGINEER ALL WIRING MUST BE IN COMPLIANCE WITH THE MOST RECENT NATIONAL ELECTRIC CODE **RIGID CONDUIT** JUNCTION BOX POLYLOC TO CONTROL PANEL TOFIELD PUMP RISER HOSE BIB EQUIREMENT HIGH LEVEL FLOAT VOID OF INLET WORKING LEVEL 20" PUMP ON/OFF FLOAT 240 GAL SUMP 148 GAL

# TYPICAL PUMP TANK CONFIGURATION CLEARSTREAM 600NC3T W/ 700 GAL PUMP TANK

| From:        | Ritzen, Bren