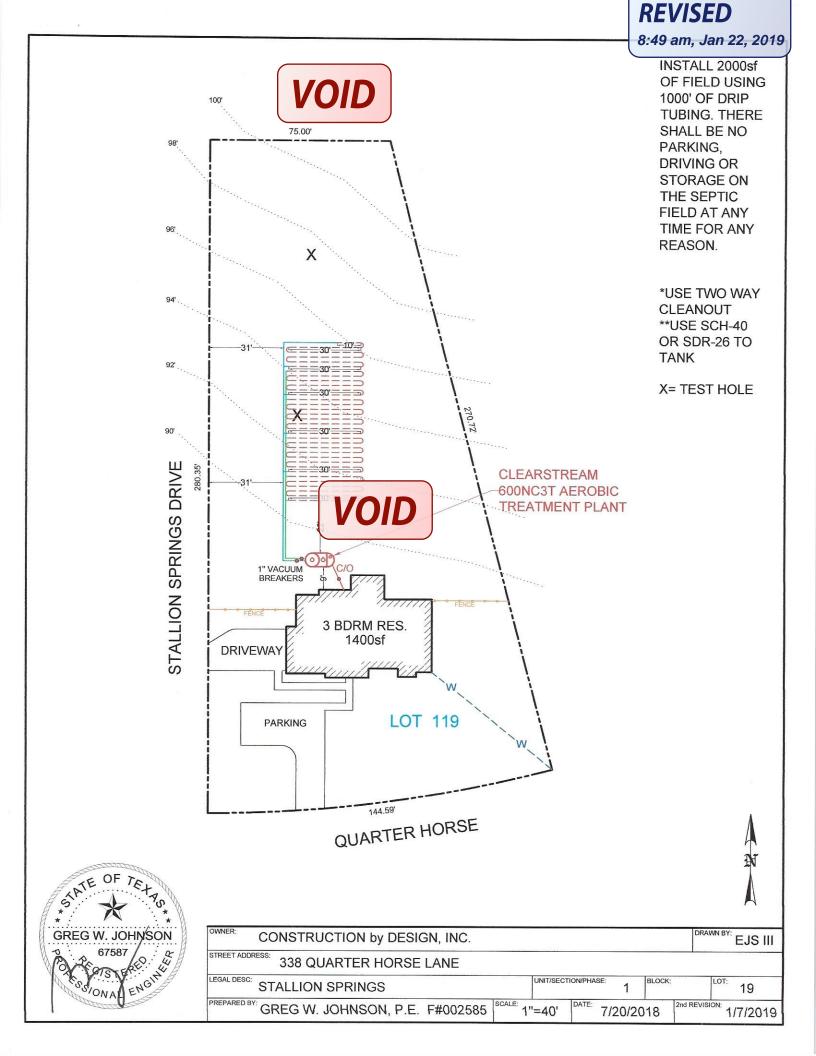

|                                                  |
|                                                                                                                                                                                                                                                                  | y 20, 2018                                       |
| Signature of Designer Date                                                                                                                                                                                                                                       | Page 2 of 2                                      |

195 David Jonas Dr., New Braunfels, Texas 78132-3760 (830) 608-2090 Fax (830) 608-2078

Revised January 2016





TANK NOTES:

Tanks must be set **VOID** ninimum of 1/8" per foot fall from the residence.

Tightlines to the tank shall be SCH-40 PVC.

A two way sanitary tee is required between residence and tank.

A minimum of 4" of sand, sandy loam, clay loam free of rock shall be placed under and around tanks

RECEIVED

SEP 2 4 2018

Tanks must be left uncovered and full of water for inspection by the permitting authority.

COUNTY ENGINEER ALL WIRING MUST BE IN COMPLIANCE WITH THE MOST RECENT NATIONAL ELECTRIC CODE **RIGID CONDUIT** JUNCTION BOX POLYLOC TO CONTROL PANEL TOFIELD PUMP RISER HOSE BIB EQUIREMENT HIGH LEVEL FLOAT VOID OF INLET WORKING LEVEL 20" PUMP ON/OFF FLOAT 240 GAL SUMP 148 GAL

# TYPICAL PUMP TANK CONFIGURATION CLEARSTREAM 600NC3T W/ 700 GAL PUMP TANK

| From:        | Ritzen, Br