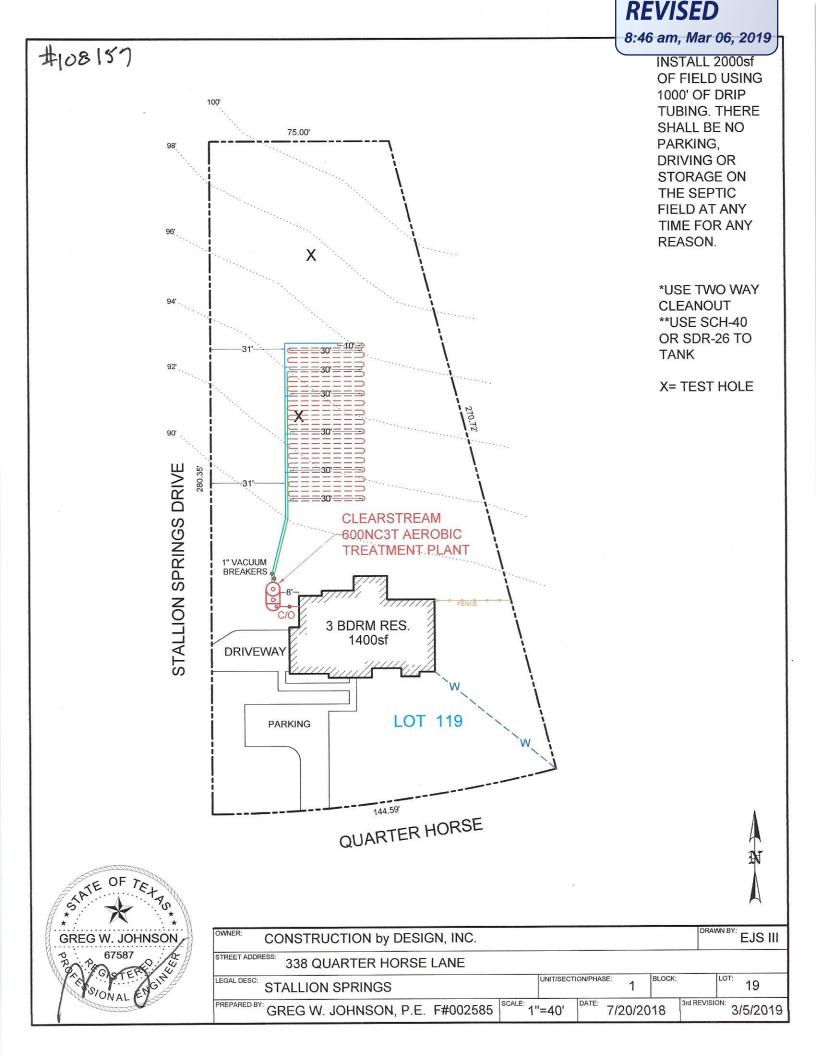

### License to Operate On-Site Sewage Treatment and Disposal Facility

| Issued This Date:     | 03/20/2019                                          |                             | Permit Number: |  |
|-----------------------|-----------------------------------------------------|-----------------------------|----------------|--|
| Location Description: | 338 QUARTE<br>FISCHER, TX                           |                             |                |  |
|                       | Subdivision:<br>Unit:<br>Lot:<br>Block:<br>Acreage: | Stallion Springs<br>1<br>19 |                |  |
| Type of System:       | Aerobic<br>Surface Irrigation                       | on                          |                |  |
| Issued to:            | Construction by                                     | Design. Inc.                |                |  |