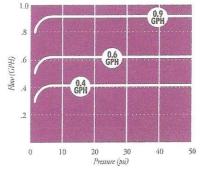

|                                                                                                                    |              |                                                                                                                                    |                                                                                                                |               |           | 1:15      |           |
|--------------------------------------------------------------------------------------------------------------------|--------------|------------------------------------------------------------------------------------------------------------------------------------|----------------------------------------------------------------------------------------------------------------|---------------|-----------|-----------|-----------|
|                                                                                                                    | انھ          | Comal County E                                                                                                                     | Invironmental                                                                                                  | Health        |           |           |           |
|                                                                                                                    |              | · · · · · · · · · · · · · · · · · · ·                                                                                              | pection Sheet                                                                                                  |               |           |           | *         |
| Installer Name: MINTLY.                                                                                            | pide.        |                                                                                                                                    | OSSF Installer #:                                                                                              | ···· ····     |           |           |           |
| 1st inspection Date: 3.5                                                                                           | 5.19         |                                                                                                                                    | te:                                                                                                            | 3rd Inspectio | n Date:   |           |           |
| Inspector Name: SHely                                                                                              | whi          | inspector Name:                                                                                                                    |                                                                                                                | Inspector     | Name:     |           |           |
| Permit#: 108157                                                                                                    |              |                                                                                                                                    | Address: 338 Quas                                                                                              | tempet        | N- St     | allion    | uSorin    |
| Description<br>SITE AND SOIL CONDITIONS &                                                                          | Anwser       | Citations 285.31(a)                                                                                                                | Notes                                                                                                          |               | 1st Insp. | 2nd Insp. | 3rd Insp. |
| SETBACK DISTANCES Site and Soil<br>Conditions Consistent with<br>Submitted Planning Materials                      |              | 285.31(a)<br>285.30(b)(1)(A)(iv)<br>285.30(b)(1)(A)(v)<br>285.30(b)(1)(A)(ii)<br>285.30(b)(1)(A)(ii)<br>285.30(b)(1)(A)(i)         |                                                                                                                |               | 3.5.19    |           |           |
| SITE AND SOIL CONDITIONS &<br>SETBACK DISTANCES Setback<br>Distances<br>Meet Minimum Standards                     |              | 285.91(10)<br>285.30(b)(4)<br>285.31(d)                                                                                            |                                                                                                                |               |           |           |           |
| SEWER PIPE Proper Type Pipe<br>from Structure to Disposal<br>System (Cast Iron, Ductile Iron,<br>Sch. 40, SDR 26)  | $\checkmark$ | 285.32(a)(1)                                                                                                                       |                                                                                                                |               |           |           |           |
| SEWER PIPE Slope from the<br>Sewer to the Tank at least 1/8<br>Inch Per Foot                                       | $\checkmark$ | 285.32(a)(3)                                                                                                                       |                                                                                                                |               |           |           |           |
| SEWER PIPE Two Way Sanitary -<br>Type Cleanout Properly Installed<br>(Add. C/O Every 100' &/or 90<br>degree bends) | $\checkmark$ | 285.32(a)(5)                                                                                                                       |                                                                                                                |               |           |           |           |
| PRETREATMENT installed (if required) TCEQ Approved List                                                            |              | 285.32(b)(1)(G)285.32(b)(1                                                                                                         |                                                                                                                |               |           |           | 5         |
| PRETREATMENT Septic Tank(s)<br>Meet Minimum Requirements                                                           |              | )(E)(iii)<br>285.32(b)(1)(E)(iv)<br>285.32(b)(1)(F)<br>285.32(b)(1)(B)<br>285.32(b)(1)(C)(i)<br>285.32(b)(1)(C)(ii)                | and a second | · ·           |           |           |           |
|                                                                                                                    |              | 285.32(b)(1)(D)<br>285.32(b)(1)(E)<br>285.32(b)(1)(A)<br>285.32(b)(1)(E)(ii)(ii)<br>285.32(b)(1)(E)(ii)<br>285.32(b)(1)(E)(ii)(ii) |                                                                                                                |               |           |           |           |
| PRETREATMENT Grease                                                                                                |              |                                                                                                                                    |                                                                                                                |               |           |           |           |
| Interceptors if required for<br>commercial                                                                         |              | 285.34(d)                                                                                                                          |                                                                                                                |               |           |           |           |