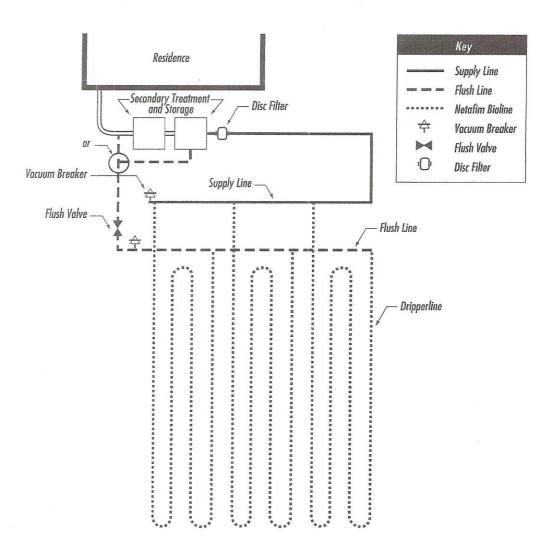

| lo. Description                   | Anwser      | Citations          | Notes | 1st insp. | 2nd Insp. | ard Insp.     |
|-----------------------------------|-------------|--------------------|-------|-----------|-----------|---------------|
| DISPOSAL SYSTEM Drip Irrigation   | 1           | 285.33(a)(1)       |       |           |           | 11.42         |
|                                   | 1           | 285.33(a)(3)       |       |           | 1         | 1.1           |
|                                   |             | 285.33(a)(4)       |       |           |           |               |
|                                   | V           | 285.33(a)(2)       |       |           |           |               |
| 9                                 |             |                    |       |           | V         |               |
| DISPOSAL SYSTEM Soil              |             |                    |       |           |           |               |
| Substitution                      |             | 285.33(d)(4)       |       |           |           |               |
| DISPOSAL SYSTEM Pumped            |             | 205 23/21/41       |       | <br>      |           |               |
| Effluent                          |             | 285.33(a)(4)       |       |           |           |               |
| cmuent                            |             | 285.33(a)(3)       |       |           |           | 2. 3          |
| 1                                 |             | 285.33(a)(1)       |       |           |           |               |
| DISPOSAL SYSTEM Gravelless        |             | 285.33(a)(3)       |       | <br>      |           | 2.            |
| Pipe                              |             |                    |       |           |           |               |
| ripe                              | 1 1         | 285.33(a)(2)       |       |           |           |               |
|                                   |             | 285.33(a)(4)       |       |           |           |               |
|                                   |             | 285.33(a)(1)       |       |           |           |               |
|                                   |             |                    |       | <br>      |           |               |
| DISPOSAL SYSTEM Mound             |             | 285.33(a)(3)       |       |           |           |               |
|                                   |             | 285.33(a)(1)       |       |           |           |               |
|                                   |             | 285.33(a)(2)       |       |           |           | 1.4           |
| Str.                              |             | 285.33(a)(4)       |       |           |           |               |
| 3                                 |             |                    |       | 1         |           | . 13          |
| DISPOSAL SYSTEM Other             |             | 285.33(d)(6)       |       |           |           |               |
| (describe) (Approved Design)      |             |                    |       |           |           |               |
|                                   |             | 285.33(c)(4)       |       |           |           |               |
| 4                                 |             |                    |       |           |           |               |
| DRAINFIELD Absorptive Drainline   |             |                    |       |           |           |               |
| 3" PVC                            |             |                    |       | 10 -19    |           |               |
| In all Diver                      |             |                    |       | 3.5.19    | 1         |               |
|                                   |             |                    |       |           |           |               |
| DRAINFIELD Area Installed         | V           |                    | 2000  |           |           |               |
| DRAINFIELD Level to within 1 inc  |             |                    |       | <br>      |           |               |
| Divingricuo Level to within 1 inc |             |                    |       |           |           |               |
| per 25 feet and within 3 inches   | 1./1        | 285.33(b)(1)(A)(v) |       |           |           | 1             |
| over entire excavation            | V           | 203.35(U)(1)(A)(V) |       |           |           |               |
| 7                                 |             |                    |       |           |           |               |
| DRAINFIELD Excavation Width       | 1.1.1       |                    |       |           |           | 1.12          |
| DRAINFIELD Excavation Depth       | 1.1.1.1.1.1 |                    |       |           |           | 1. 1. 1.      |
|                                   | 1           |                    |       |           |           |               |
| DRAINFIELD Excavation             | 1 1 1 2 1   |                    |       |           |           |               |
| Separation DRAINFIELD Depth of    |             |                    |       |           |           | 1 1 1 1 4     |
| Porous Media                      |             |                    |       |           |           | · · · · · · · |
| DRAINFIELD Type of Porous         | - 12        |                    |       |           |           | 1             |
| Media                             | 1.00        |                    |       |           |           | 1             |
|                                   |             |                    |       |           |           |               |
|                                   | 2           |                    |       |           |           |               |
| 8                                 |             |                    |       |           |           |               |
|                                   |             |                    |       | <br>      |           | ~ J .         |
| DRAINFIELD Pipe and Gravel -      |             | 285.33(b)(1)(E)    |       |           |           |               |
| Geotextile Fabric in Place        |             | 203.33(1)(1)(1)    |       |           |           | 11:           |
| DRAINFIELD Leaching Chambers      |             |                    |       |           |           |               |
| DRAINFIELD Chambers - Open        |             |                    |       |           |           |               |
|                                   |             |                    |       |           |           |               |
| End Plates w/Splash Plate,        |             |                    |       |           |           |               |
| Inspection Port & Closed End      |             | 285.33(c)(2)       |       |           |           |               |
| Plates in Place (per              |             |                    |       |           |           | 2             |
| manufacturers spec.)              |             |                    |       |           |           |               |
|                                   |             |                    |       |           |           |               |
|                                   |             |                    |       |           |           |               |
| LOW PRESSURE DISPOSAL             |             |                    |       |           |           |               |
| SYSTEM Adequate Trench Length     |             |                    |       |           |           |               |
| & Width, and Adequate             |             |                    |       |           |           |               |
|                                   |             | 285.33(d)(1)(C)(i) |       |           |           |               |
| Separation Distance between       |             |                    |       |           |           |               |
| Trenches                          |             |                    |       |           |           |               |
|                                   |             |                    |       |           |           |               |