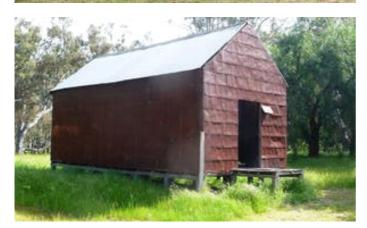

#### 3.55 hectares, 8.77 acres

- Unique park like property situated on the bank of Mt. William Creek 5 km from Dadswells Bridge, 40 km from Horsham and 30 km from Stawell on the northern edge of Grampians.
- Original farm settlers cottage has open plan kitchen-living area with electric and wood stoves, lounge with wood heater, 3 bedrooms, 1 sleepout bedroom, bathroom, laundry, interior toilet. Features outside patio-barbeque area overlooking creek reserve. Ideal as a week-ender.
- Well-watered by excellent quality bore with submersible pump, creek, 3 dams and rainwater tank.
- 2 machinery sheds, lock up garage-workshop, barn and sundry sheds.
- Property features magnificent trees, an old remnant orchard and adjoins a State Conservation Park.
- "Morgan Park" was settled by the Morgan family in the mid 1800's as a grazing, market garden, tobacco and apiarist property. It was a Cobb & Co stopover with stables