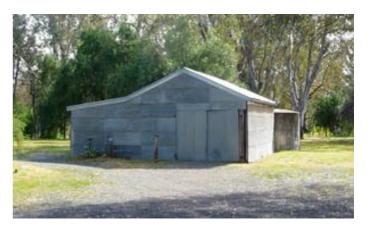

#### 3.55 hectares, 8.77 acres

- Unique park like property situated on the bank of Mt. William Creek 5 km from Dadswells Bridge, 40 km from Horsham and 30 km from Stawell on the northern edge of Grampians.
- Original farm settlers cottage has open plan kitchen-living area with electric and wood stoves, lounge with wood heater, 3 bedrooms, 1 sleepout bedroom, bathroom, laundry, interior toilet. Features outside patio-barbeque area overlooking creek reserve. Ideal as a week-ender.
- Well-watered by excellent quality bore with submersible pump, creek, 3 dams and rainwater tank.
- 2 machinery sheds, lock up garage-workshop, barn and sundry sheds.
- Property features magnificent trees, an old remnant orchard and adjoins a State Conservation Park.
- "Morgan Park" was settled by the Morgan family in the mid 1800's as a grazing, market garden, tobacco and apiarist property. It was a Cobb & Co stopover with stables

### **PROPERTY OVERVIEW**

Yards Sheep, Cattle, Other