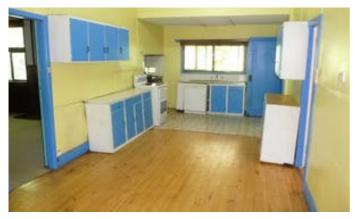

#### 3.55 hectares, 8.77 acres

- Unique park like property situated on the bank of Mt. William Creek 5 km from Dadswells Bridge, 40 km from Horsham and 30 km from Stawell on the northern edge of Grampians.
- Original farm settlers cottage has open plan kitchen-living area with electric and wood stoves, lounge with wood heater, 3 bedrooms, 1 sleepout bedroom, bathroom, laundry, interior toilet. Features outside patio-barbeque area overlooking creek reserve. Ideal as a week-ender.
- Well-watered by excellent quality bore with submersible pump, creek, 3 dams and rainwater tank.
- 2 machinery sheds, lock up garage-workshop, barn and sundry sheds.
- Property features magnificent trees, an old remnant orchard and adjoins a State Conservation Park.
- "Morgan Park" was settled by the Morgan family in the mid 1800's as a grazing, market garden, tobacco and apiarist property. It was a Cobb & Co stopover with stables