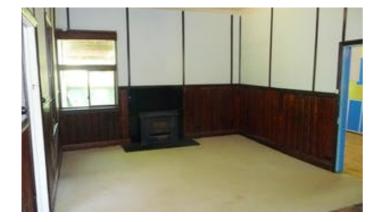

#### 3.55 hectares, 8.77 acres

- Unique park like property situated on the bank of Mt. William Creek 5 km from Dadswells Bridge, 40 km from Horsham and 30 km from Stawell on the northern edge of Grampians.
- Original farm settlers cottage has open plan kitchen-living area with electric and wood stoves, lounge with wood heater, 3 bedrooms, 1 sleepout bedroom, bathroom, laundry, interior toilet. Features outside patio-barbeque area overlooking creek reserve. Ideal as a week-ender.
- Well-watered by excellent quality bore with submersible pump, creek, 3 dams and rainwater tank.
- 2 machinery sheds, lock up garage-workshop, barn and sundry sheds.
- Property features magnificent trees, an old remnant orchard and adjoins a State Conservation Park.
- "Morgan Park" was settled by the Morgan family in the mid 1800's as a grazing, market garden, tobacco and apiarist property. It was a Cobb & Co stopover with stables

### **HOMESTEAD**

Bedrooms 3

Bathrooms 1