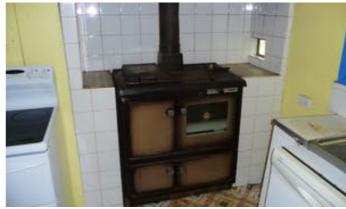

#### 3.55 hectares, 8.77 acres

- Unique park like property situated on the bank of Mt. William Creek 5 km from Dadswells Bridge, 40 km from Horsham and 30 km from Stawell on the northern edge of Grampians.
- Original farm settlers cottage has open plan kitchen-living area with electric and wood stoves, lounge with wood heater, 3 bedrooms, 1 sleepout bedroom, bathroom, laundry, interior toilet. Features outside patio-barbeque area overlooking creek reserve. Ideal as a week-ender.
- Well-watered by excellent quality bore with submersible pump, creek, 3 dams and rainwater tank.
- 2 machinery sheds, lock up garage-workshop, barn and sundry sheds.
- Property features magnificent trees, an old remnant orchard and adjoins a State Conservation Park.
- "Morgan Park" was settled by the Morgan family in the mid 1800's as a grazing, market garden, tobacco and apiarist property. It was a Cobb & Co stopover with stables

### **HOMESTEAD**

Bedrooms 3

Bathrooms 1