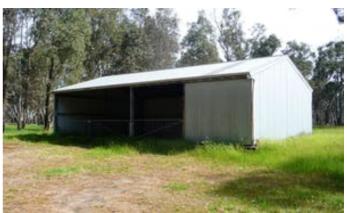

#### 3.55 hectares, 8.77 acres

- Unique park like property situated on the bank of Mt. William Creek 5 km from Dadswells Bridge, 40 km from Horsham and 30 km from Stawell on the northern edge of Grampians.
- Original farm settlers cottage has open plan kitchen-living area with electric and wood stoves, lounge with wood heater, 3 bedrooms, 1 sleepout bedroom, bathroom, laundry, interior toilet. Features outside patio-barbeque area overlooking creek reserve. Ideal as a week-ender.
- Well-watered by excellent quality bore with submersible pump, creek, 3 dams and rainwater tank.
- 2 machinery sheds, lock up garage-workshop, barn and sundry sheds.
- Property features magnificent trees, an old remnant orchard and adjoins a State Conservation Park.
- "Morgan Park" was settled by the Morgan family in the mid 1800's as a grazing, market garden, tobacco and apiarist property. It was a Cobb & Co stopover with stables

### **PROPERTY OVERVIEW**

Yards Sheep, Cattle, Other