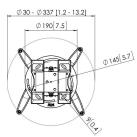

## **Specifications**

| Article number (SKU)          |
|-------------------------------|
| Colour                        |
| EAN single box                |
| TÜV certified                 |
| Tilt                          |
| Turn                          |
| Guarantee                     |
| Max. weight load (kg/Lbs)     |
| Fischer inside                |
| Max. distance to ceiling (mm) |
| Min. distance to ceiling (mm) |
| Range (diameter)              |
| Roll                          |

7015401 White 8712285325168 Yes Tilt up to 15° Up to 360° 5 years 20 / 44.09 Yes 550 400 30 - 337 mm 15

VOGEL'S HOLDING BV (©)

All rights reserved. Subject to printing errors, technical and price amendments.