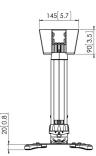

## **Specifications**

| Article number (SKU)          |
|-------------------------------|
| Colour                        |
| EAN single box                |
| TÜV certified                 |
| Tilt                          |
| Turn                          |
| Guarantee                     |
| Max. weight load (kg/Lbs)     |
| Fischer inside                |
| Max. distance to ceiling (mm) |
| Min. distance to ceiling (mm) |
| Range (diameter)              |
| Roll                          |

7015401 White 8712285325168 Yes Tilt up to 15° Up to 360° 5 years 20 / 44.09 Yes 550 400 30 - 337 mm 15

VOGEL'S HOLDING BV (©)

All rights reserved. Subject to printing errors, technical and price amendments.