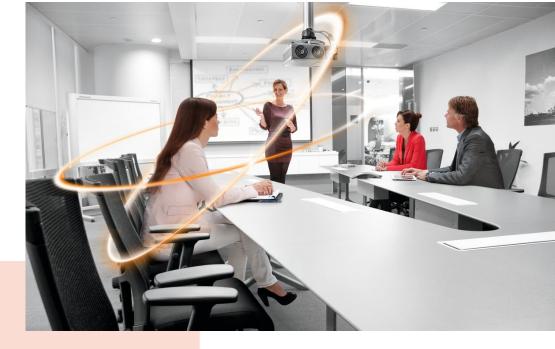

## PPC 1540 Projector Ceiling Mount (white)

The PPC 1540 is a height adjustable projector mount specially designed for the latest generation of projectors weighing up to 20 kg. This projector interface is equipped with fine tune adjustability for precise alignment to the projection surface. Once aligned, the projector stays in position. Turning the unique friction ring will eliminate all play from the interface connections, making the mount a solid and very stable solution.