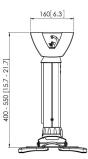

## **Specifications**

| Article number (SKU)          |
|-------------------------------|
| Colour                        |
| EAN single box                |
| TÜV certified                 |
| Tilt                          |
| Turn                          |
| Guarantee                     |
| Max. weight load (kg/Lbs)     |
| Fischer inside                |
| Max. distance to ceiling (mm) |
| Min. distance to ceiling (mm) |
| Range (diameter)              |
| Roll                          |

7015401 White 8712285325168 Yes Tilt up to 15° Up to 360° 5 years 20 / 44.09 Yes 550 400 30 - 337 mm 15

VOGEL'S HOLDING BV (©)

All rights reserved. Subject to printing errors, technical and price amendments.